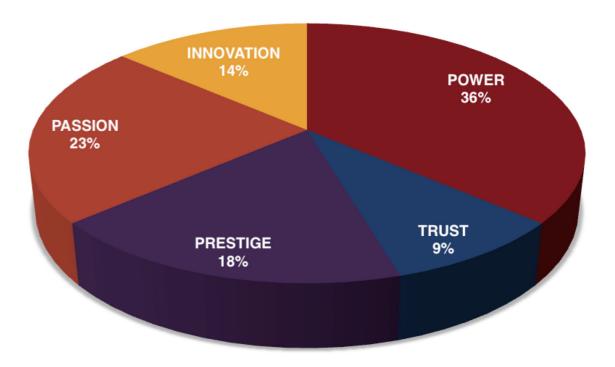

|                             |        |          |       |          |       |
|            |            |                     |     |         |            |            | : Missing Arche             | etypes |          | `     |          |       |
|            |            |                     |     |         |            |            | : Most Prevalent Archetypes |        |          |       |          |       |

As we prepared for the event, here's our spreadsheet, organized by "Personality Archetype"



## THIS IS WHAT THE RAW DATA ORIGINALLY LOOKED LIKE WHEN WE BEGAN TO COMPARE YOUR ORGANIZATION'S SCORES TO OUR OVERALL TEST POPULATION OF OVER 500,000 PEOPLE.

## AVERAGE RESULTS FROM THE FASCINATION ADVANTAGE TEST



#### WOMENETICS RESULTS FROM THE FASCINATION ADVANTAGE TEST



#### WE COMPARED YOUR FINDINGS TO OUR MATRIX OF 49 PERSONALITY ARCHETYPES.

| CREATED BY SALLY HOGSHEAD<br>DISCOVER MORE AT HOWTOFASCINATE.COM<br>EMAIL: HELLO@HOWTOFASCINATE.COM<br>@ 2014 HOW TO FASCINATE. ALL RIGHTS RESERVED.<br>SECONDARY FASCINATION ADVANTAGE® |                                                                    |                                                                 |                                                                      |                                                                  |                                                            |                                                              |                                                               |
|-----------------------------------------------------------------------