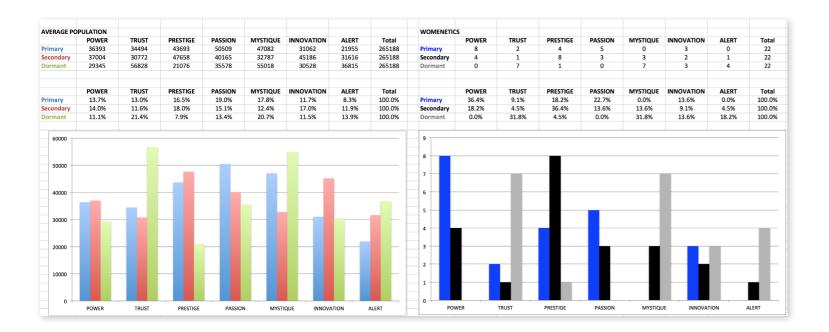

### THIS IS WHAT THE RAW DATA ORIGINALLY LOOKED LIKE WHEN WE BEGAN TO COMPARE YOUR ORGANIZATION'S SCORES TO OUR OVERALL TEST POPULATION OF OVER 500,000 PEOPLE.

## THIS IS WHAT THE RAW DATA ORIGINALLY LOOKED LIKE WHEN WE BEGAN TO COMPARE YOUR ORGANIZATION'S SCORES TO OUR OVERALL TEST POPULATION OF OVER 500,000 PEOPLE.

| Primary    | Secondary  | Archetype           | Sum | Percent |            | INNOVATION | PASSION                     | POWER  | PRESTIGE | TRUST | MYSTIQUE | ALERT |
|------------|------------|---------------------|-----|---------|------------|------------|-----------------------------|--------|----------|-------|----------|-------|
| Power      | Prestige   | The Maestro         | 5   | 22.73%  | INNOVATION |            | 2                           | 1      |          |       |          |       |
| Passion    | Prestige   | The Talent          | 3   | 13.64%  | PASSION    | 2          |                             |        | 3        |       |          |       |
| Prestige   | Power      | The Victor          | 3   | 13.64%  | POWER      |            | 1                           |        | 5        |       | 2        |       |
| Innovation | Passion    | The Rockstar        | 2   | 9.09%   | PRESTIGE   |            |                             | 3      |          | 1     |          |       |
| Passion    | Innovation | The Catalyst        | 2   | 9.09%   | TRUST      |            |                             |        |          |       | 1        | 1     |
| Power      | Mystique   | The Mastermind      | 2   | 9.09%   | MYSTIQUE   |            |                             |        |          |       |          |       |
| Innovation | Power      | The Maverick Leader | 1   | 4.55%   | ALERT      |            |                             |        |          |       |          |       |
| Power      | Passion    | The Ringleader      | 1   | 4.55%   |            |            |                             |        |          |       |          |       |
| Prestige   | Trust      | The Blue Chip       | 1   | 4.55%   |            | INNOVATION | PASSION                     | POWER  | PRESTIGE | TRUST | MYSTIQUE | ALERT |
| Trust      | Alert      | The Good Citizen    | 1   | 4.55%   | INNOVATION |            | 9.1%                        | 4.5%   |          |       |          |       |
| Trust      | Mystique   | The Anchor          | 1   | 4.55%   | PASSION    | 9.1%       |                             |        | 13.6%    |       |          |       |
|            |            |                     |     |         | POWER      |            | 4.5%                        |        | 22.7%    |       | 9.1%     |       |
|            |            |                     |     |         | PRESTIGE   |            |                             | 13.6%  |          | 4.5%  |          |       |
|            |            |                     |     |         | TRUST      |            |                             |        |          |       | 4.5%     | 4.5%  |
|            |            |                     |     |         | MYSTIQUE   |            |                             |        |          |       |          |       |
|            |            |                     |     |         | ALERT      |            |                             |        |          |       |          |       |
|            |            |                     |     |         |            |            |                             |        |          |       |          |       |
|            |            |                     |     |         |            |            |                             |        |          |       |          |       |
|            |            |                     |     |         |            |            | : Missing Arche             | etypes |          | `     |          |       |
|            |            |                     |     |         |            |            | : Most Prevalent Archetypes |        |          |       |          |       |

## THIS IS WHAT THE RAW DATA ORIGINALLY LOOKED LIKE WHEN WE BEGAN TO COMPARE YOUR ORGANIZATION'S SCORES TO OUR OVERALL TEST POPULATION OF OVER 500,000 PEOPLE.

#### THIS IS YOUR CUSTOM "FASCINATION FINGERPRINT."

This diagram shows the concentration of Personality Archetypes of the organization.

This is your custom measurement of Fascination Scores. The diagram to the right shows the actual percentages of each Personality Archetype within the organization.

| l                  |                                                       | INNOVATION<br>You change the<br>game with creativity | PASSION<br>You connect<br>with emotion | POWER<br>You lead<br>with command | PRESTIGE<br>You earn respect<br>with higher standards | TRUST<br>You build loyalty<br>with consistency | MYSTIQUE<br>You communicate<br>with substance | ALERT<br>You prevent<br>problems with care |
|--------------------|-------------------------------------------------------|------------------------------------------------------|----------------------------------------|-----------------------------------|-------------------------------------------------------|------------------------------------------------|-----------------------------------------------|--------------------------------------------|
|                    | INNOVATION<br>You change the<br>game with creativity  |                                                      | 9.1%                                   | 4.5%                              |                                                       |                                                |                                               |                                            |
|                    | PASSION<br>You connect<br>with emotion                | 9.1%                                                 |                                        |                                   | 13.6%                                                 |                                                |                                               |                                            |
| PRIMARY ADVANTAGES | POWER<br>You lead<br>with command                     |                                                      | 4.5%                                   | (                                 | 22.7%                                                 | )                                              | 9.1%                                          |                                            |
| PRIMARY A          | PRESTIGE<br>You earn respect with<br>higher standards |                                                      |                                        | 13.6%                             |                                                       | 4.5%                                           |                                               |                                            |
|                    | TRUST<br>You build lovality<br>with consistency       |                                                      |                                        |                                   |                                                       |                                                | 4.5%                                          | 4.5%                                       |
|                    | MYSTIQUE<br>You communicate<br>with substance         |                                                      |                                        |                                   |                                                       |                                                |                                               |                                            |
|                    | ALERT<br>You prevent problems<br>with care            |                                                      |                                        |                                   |                                                       |                                                |                                               |                                            |