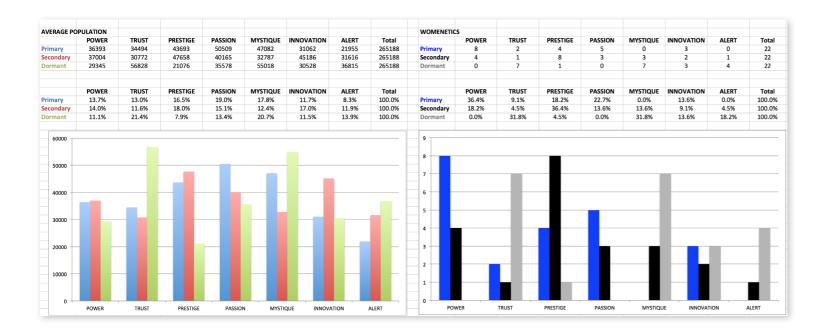

### THIS IS WHAT THE RAW DATA ORIGINALLY LOOKED LIKE WHEN WE BEGAN TO COMPARE YOUR ORGANIZATION'S SCORES TO OUR OVERALL TEST POPULATION OF OVER 500,000 PEOPLE.

## THIS IS WHAT THE RAW DATA ORIGINALLY LOOKED LIKE WHEN WE BEGAN TO COMPARE YOUR ORGANIZATION'S SCORES TO OUR OVERALL TEST POPULATION OF OVER 500,000 PEOPLE.

| Primary    | Secondary  | Archetype           | Sum | Percent |            | INNOVATION | PASSION                     | POWER  | PRESTIGE | TRUST | MYSTIQUE | ALERT |
|------------|------------|---------------------|-----|---------|------------|------------|-----------------------------|--------|----------|-------|----------|-------|
| Power      | Prestige   | The Maestro         | 5   | 22.73%  | INNOVATION |            | 2                           | 1      |          |       |          |       |
| Passion    | Prestige   | The Talent          | 3   | 13.64%  | PASSION    | 2          |                             |        | 3        |       |          |       |
| Prestige   | Power      | The Victor          | 3   | 13.64%  | POWER      |            | 1                           |        | 5        |       | 2        |       |
| Innovation | Passion    | The Rockstar        | 2   | 9.09%   | PRESTIGE   |            |                             | 3      |          | 1     |          |       |
| Passion    | Innovation | The Catalyst        | 2   | 9.09%   | TRUST      |            |                             |        |          |       | 1        | 1     |
| Power      | Mystique   | The Mastermind      | 2   | 9.09%   | MYSTIQUE   |            |                             |        |          |       |          |       |
| Innovation | Power      | The Maverick Leader | 1   | 4.55%   | ALERT      |            |                             |        |          |       |          |       |
| Power      | Passion    | The Ringleader      | 1   | 4.55%   |            |            |                             |        |          |       |          |       |
| Prestige   | Trust      | The Blue Chip       | 1   | 4.55%   |            | INNOVATION | PASSION                     | POWER  | PRESTIGE | TRUST | MYSTIQUE | ALERT |
| Trust      | Alert      | The Good Citizen    | 1   | 4.55%   | INNOVATION |            | 9.1%                        | 4.5%   |          |       |          |       |
| Trust      | Mystique   | The Anchor          | 1   | 4.55%   | PASSION    | 9.1%       |                             |        | 13.6%    |       |          |       |
|            |            |                     |     |         | POWER      |            | 4.5%                        |        | 22.7%    |       | 9.1%     |       |
|            |            |                     |     |         | PRESTIGE   |            |                             | 13.6%  |          | 4.5%  |          |       |
|            |            |                     |     |         | TRUST      |            |                             |        |          |       | 4.5%     | 4.5%  |
|            |            |                     |     |         | MYSTIQUE   |            |                             |        |          |       |          |       |
|            |            |                     |     |         | ALERT      |            |                             |        |          |       |          |       |
|            |            |                     |     |         |            |            |                             |        |          |       |          |       |
|            |            |                     |     |         |            |            |                             |        |          |       |          |       |
|            |            |                     |     |         |            |            | : Missing Arche             | etypes |          | `     |          |       |
|            |            |                     |     |         |            |            | : Most Prevalent Archetypes |        |          |       |          |       |

## THIS IS WHAT THE RAW DATA ORIGINALLY LOOKED LIKE WHEN WE BEGAN TO COMPARE YOUR ORGANIZATION'S SCORES TO OUR OVERALL TEST POPULATION OF OVER 500,000 PEOPLE.