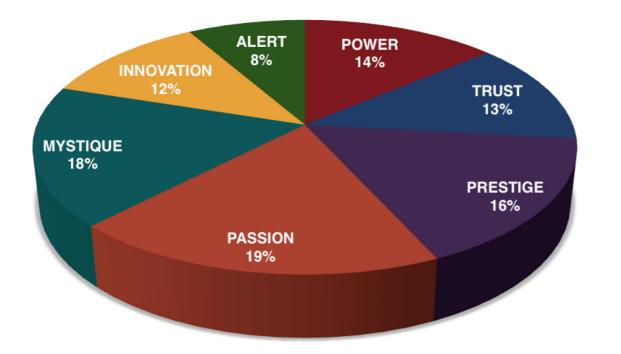

|                     |     |         |            |            |                             |        |          |       |          |       |
|            |            |                     |     |         |            |            | : Missing Arche             | etypes |          | `     |          |       |
|            |            |                     |     |         |            |            | : Most Prevalent Archetypes |        |          |       |          |       |

As we prepared for the event, here's our spreadsheet, organized by "Personality Archetype"



## THIS IS WHAT THE RAW DATA ORIGINALLY LOOKED LIKE WHEN WE BEGAN TO COMPARE YOUR ORGANIZATION'S SCORES TO OUR OVERALL TEST POPULATION OF OVER 500,000 PEOPLE.

## AVERAGE RESULTS FROM THE FASCINATION ADVANTAGE TEST



#### WOMENETICS RESULTS FROM THE FASCINATION ADVANTAGE TEST



#### WE COMPARED YOUR FINDINGS TO OUR MATRIX OF 49 PERSONALITY ARCHETYPES.

| CREATED BY SALLY HOGSHEAD<br>DISCOVER MORE AT HOWTOFASCINATE.COM<br>EMAIL: HELLO@HOWTOFASCINATE.COM<br>@ 2014 HOW TO FASCINATE. ALL RIGHTS RESERVED.<br>SECONDARY FASCINATION ADVANTAGE® |                                                                    |                                                                 |                                                                      |                                                                  |                                                            |                                                              |                                                               |
|--------