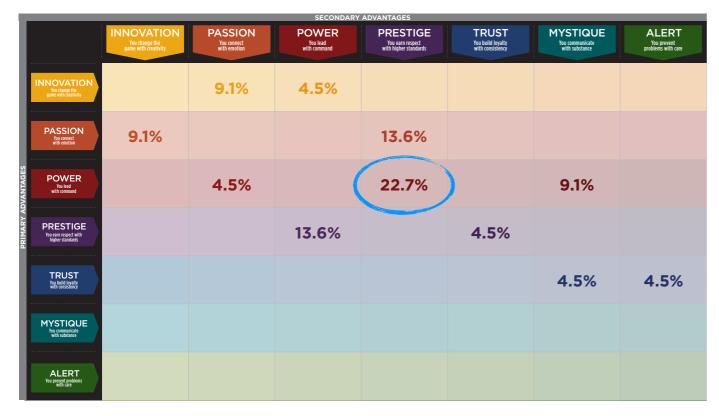

### WOMENETICS RESULTS FROM THE FASCINATION ADVANTAGE TEST

### THIS IS YOUR CUSTOM "FASCINATION FINGERPRINT."

This diagram shows the concentration of Personality Archetypes of the organization.

This is your custom measurement of Fascination Scores. The diagram to the right shows the actual percentages of each Personality Archetype within the organization.