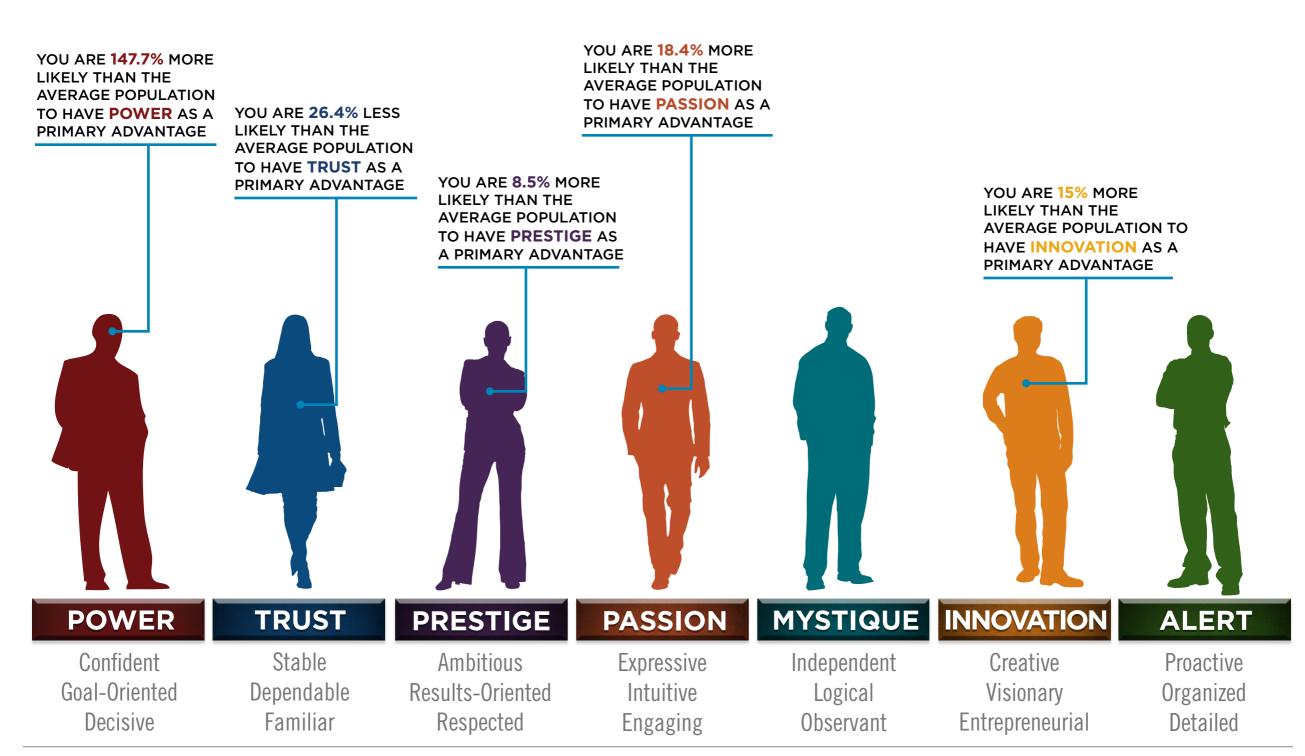

### THIS IS YOUR CUSTOM "FASCINATION FINGERPRINT."

This diagram shows the concentration of Personality Archetypes of the organization.

This is your custom measurement of Fascination Scores. The diagram to the right shows the actual percentages of each Personality Archetype within the organization.

## BASED ON YOUR AUDIENCE'S SCORES FOR "THE FASCINATION ADVANTAGE ASSESSMENT," WE IDENTIFIED THEIR UNIQUE PERSONALITY ADVANTAGES.

WE THEN BUILT CUSTOMIZED INSIGHTS TO PINPOINT WHAT MAKES THIS ORGANIZATION UNIQUELY FASCINATING.