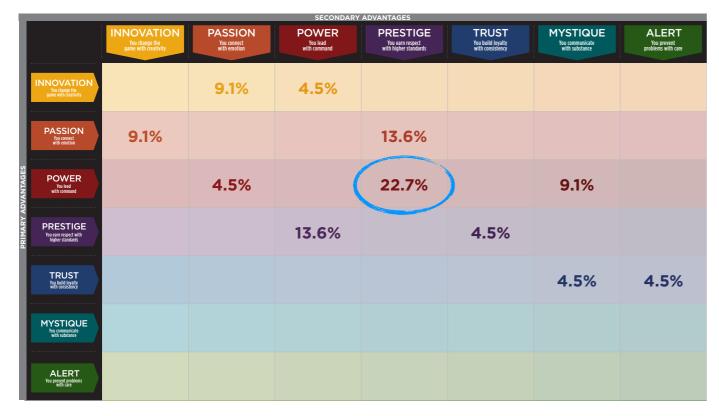

### AVERAGE RESULTS FROM THE FASCINATION ADVANTAGE TEST

### WOMENETICS RESULTS FROM THE FASCINATION ADVANTAGE TEST

### WE COMPARED YOUR FINDINGS TO OUR MATRIX OF 49 PERSONALITY ARCHETYPES.