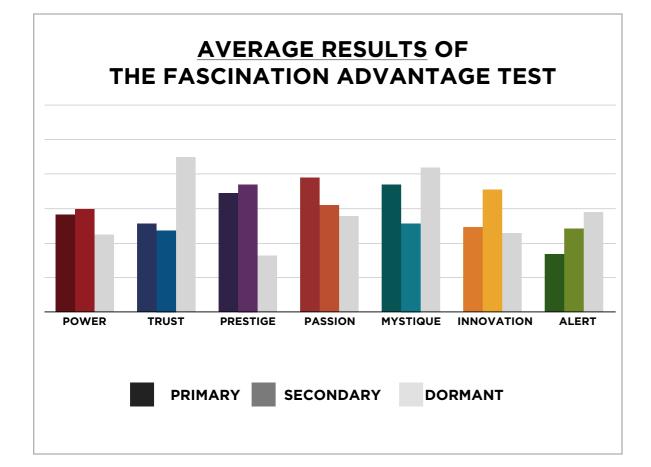

### AVERAGE RESULTS FROM THE FASCINATION ADVANTAGE TEST

#### RODAN & FIELDS DERMATOLOGISTS RESULTS FROM THE FASCINATION ADVANTAGE TEST

Based on 2,428 participants who took the Fascination Advantage assessment