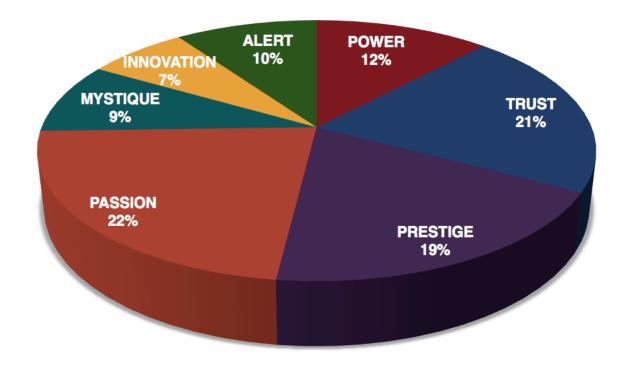

8% 8.8% 9.2% 31.9% 13.8% 14.0% 16.5% 18.0% 19.0% 15.1% 18.0% 12.5% 12.0% 14.0% 19.1% 19.0% 6.4% 100.0% 100.0% 12.0% 17.3% Primary 22.6% 6.9% 12.4% 9.8% 14.1% Secondar 16.6% 10.9% 7.9% 13.5% 20.4% 11.1% 100.0% 12.69 7.2% 19.2% 7.9% 100.0% 60000 800 50000 700 4000 2000 10000 POWER TRUST PRESTIGE PASSION MYSTIQUE INNOVATION AL FR1

As we prepared for the event, here's our spreadsheet, organized by "Personality Archetype"



Based on 2,428 participants who took the Fascination Advantage assessment

### THIS IS WHAT THE RAW DATA ORIGINALLY LOOKED LIKE WHEN WE BEGAN TO COMPARE YOUR ORGANIZATION'S SCORES TO OUR OVERALL TEST POPULATION OF OVER 300,000 PEOPLE.

### AVERAGE RESULTS FROM THE FASCINATION ADVANTAGE TEST



#### RODAN & FIELDS DERMATOLOGISTS RESULTS FROM THE FASCINATION ADVANTAGE TEST



Based on 2,428 participants who took the Fascination Advantage assessment

#### WE COMPARED YOUR FINDINGS TO OUR MATRIX OF 49 PERSONALITY ARCHETYPES.

| CREATED BY SALLY HOGSHEAD<br>DISCOVER MORE AT HOWTOFASCINATE.COM<br>EMAIL: HELLO@HOWTOFASCINATE.COM<br>© 2014 HOW TO FASCINATE. ALL RIGHTS RESERVED.<br>SECONDARY FASCINATION ADVANTAGE® |                                                                    |                                                                 |                                                                      |                                                                  |                                                            |                                                              |