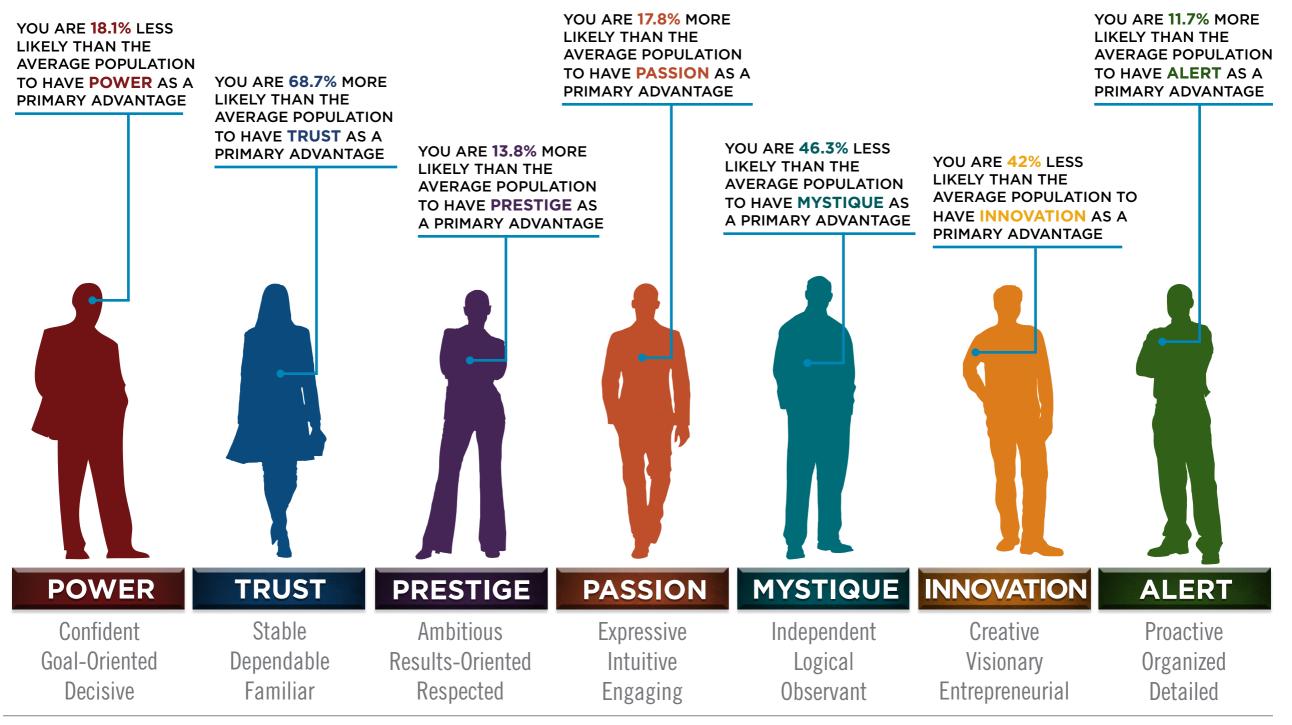

### AVERAGE RESULTS FROM THE FASCINATION ADVANTAGE TEST

#### 7 WAYS HIGH-PERFORMERS ADD VALUE

| INNOVATION | CREATIVE PROBLEM-SOLVER                           |
|------------|---------------------------------------------------|
| PASSION    | RELATIONSHIP-BUILDER WITH<br>STRONG PEOPLE SKILLS |
| POWER      | A LEADER WHO MAKES DECISIONS                      |
| PRESTIGE   | OVERACHIEVER WITH<br>HIGHER STANDARDS             |
| TRUST      | STABLE, RELIABLE PARTNER                          |
| MYSTIQUE   | SOLO INTELLECT BEHIND-THE-SCENES                  |
| ALERT      | PRECISE DETAIL MANAGER                            |