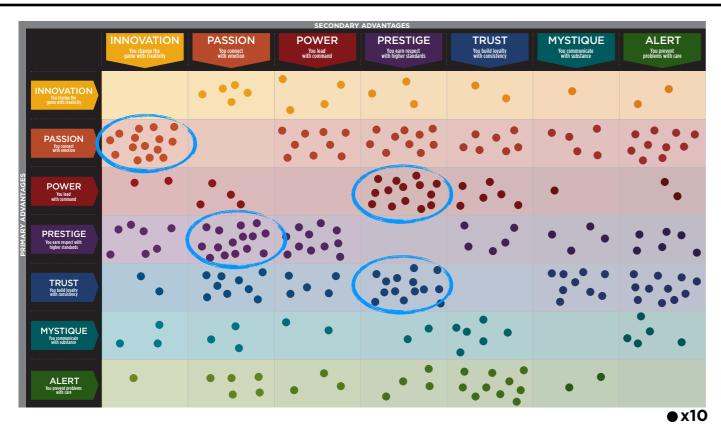

#### WE COMPARED YOUR FINDINGS TO OUR MATRIX OF 49 PERSONALITY ARCHETYPES.

| CREATED BY SALLY HOGSHEAD<br>DISCOVER MORE AT HOWTOFASCINATE.COM<br>EMAIL: HELLO@HOWTOFASCINATE.COM<br>© 2014 HOW TO FASCINATE. ALL RIGHTS RESERVED.<br>SECONDARY FASCINATION ADVANTAGE® |                                                                    |                                                                 |                                                                      |                                                                  |                                                            |                                                              |                                                               |
|------------------------------------------------------------------------------------------------------------------------------------------------------------------------------------------|--------------------------------------------------------------------|-----------------------------------------------------------------|----------------------------------------------------------------------|------------------------------------------------------------------|------------------------------------------------------------|--------------------------------------------------------------|---------------------------------------------------------------|
|                                                                                                                                                                                          | INNOVATION<br>You change the<br>game with creativity               | PASSION<br>You connect<br>with emotion                          | POWER<br>You lead<br>with command                                    | PRESTIGE<br>You earn respect with<br>higher standards            | TRUST<br>You build loyalty<br>with consistency             | MYSTIQUE<br>You communicate<br>with substance                | ALERT<br>You prevent<br>problems with care                    |
| INNOVATION<br>You change the<br>game with creativity                                                                                                                                     | THE<br>ANARCHY<br>Volatile • Startling<br>Chaotic                  | THE<br>ROCKSTAR<br>Bold • Artistic<br>Unorthodox                | THE MAVERICK<br>LEADER<br>Pioneering • Irreverent<br>Entrepreneurial | THE<br>TRENDSETTER<br>Cutting-Edge • Elite<br>Progressive        | THE<br>ARTISAN<br>Deliberate • Thoughtful<br>Flexible      | THE<br>PROVOCATEUR<br>Clever • Adept<br>Contemporary         | THE<br>QUICK-START<br>Prolific • Thorough<br>Diligent         |
| PASSION You connect with emotion                                                                                                                                                         | THE<br>CATALYST<br>Out-of-the-Box • Social<br>Energizing           | THE<br>DRAMA<br>Theatrical • Emotive<br>Sensitive               | THE PEOPLE'S<br>CHAMPION<br>Dynamic • Inclusive<br>Engaging          | THE<br>TALENT<br>Expressive • Stylish<br>Emotionally-Intelligent | THE<br>BELOVED<br>Nurturing • Loyal<br>Sincere             | THE<br>INTRIGUE<br>Discerning • Perceptive<br>Considerate    | THE<br>ORCHESTRATOR<br>Attentive • Dedicated<br>Efficient     |
| You connect<br>with emotion<br>POWER<br>You lead<br>with command                                                                                                                         | THE CHANGE<br>AGENT<br>Inventive • Untraditional<br>Self-Propelled | THE<br>RINGLEADER<br>Motivating • Spirited<br>Compelling        | THE<br>AGGRESSOR<br>Dominant • Overbearing<br>Dogmatic               | THE<br>MAESTRO<br>Ambitious • Focused<br>Confident               | THE<br>GUARDIAN<br>Prominent • Genuine<br>Sure-Footed      | THE<br>MASTERMIND<br>Methodical • Intense<br>Self-Reliant    | THE<br>DEFENDER<br>Proactive • Cautionary<br>Strong-Willed    |
| You earn respect with<br>higher standards                                                                                                                                                | THE<br>AVANT-GARDE<br>Original • Enterprising<br>Forward-Thinking  | THE<br>CONNOISSEUR<br>Insightful • Distinguished<br>In-the-Know | THE<br>VICTOR<br>Respected • Competitive<br>Results-Oriented         | THE<br>IMPERIAL<br>Arrogant • Cold<br>Superior                   | THE<br>BLUE CHIP<br>Classic • Established<br>Best-In-Class | THE<br>ARCHITECT<br>Skillful • Restrained<br>Polished        | THE<br>SCHOLAR<br>Intellectual • Disciplined<br>Systematic    |
| C<br>TRUST<br>You build loyalty<br>with consistency                                                                                                                                      | THE<br>EVOLUTIONARY<br>Curious • Adaptable<br>Open-Minded          | THE<br>AUTHENTIC<br>Approachable • Dependable<br>Trustworthy    | THE<br>GRAVITAS<br>Dignified • Stable<br>Hardworking                 | THE<br>DIPLOMAT<br>Levelheaded • Subtle<br>Capable               | THE<br>OLD GUARD<br>Predictable • Safe<br>Unmovable        | THE<br>ANCHOR<br>Protective • Purposeful<br>Analytical       | THE<br>GOOD CITIZEN<br>Principled • Prepared<br>Conscientious |
| MYSTIQUE<br>You communicate<br>with substance                                                                                                                                            | THE SECRET<br>WEAPON<br>Nimble • Unassuming<br>Independent         | THE SUBTLE<br>TOUCH<br>Tactful • Self-Sufficient<br>Mindful     | THE VEILED<br>STRENGTH<br>Realistic • Intentional<br>To-the-Point    | THE<br>ROYAL GUARD<br>Elegant • Astute<br>Discreet               | THE<br>WISE OWL<br>Observant • Assured<br>Unruffled        | THE<br>DEADBOLT<br>Unemotional • Introverted<br>Concentrated | THE<br>ARCHER<br>On-Target • Reasoned<br>Pragmatic            |
| ALERT<br>You prevent<br>problems with care                                                                                                                                               | THE<br>COMPOSER<br>Strategic • Fine-Tuned<br>Judicious             | THE<br>COORDINATOR<br>Constructive • Organized<br>Practical     | THE<br>ACE<br>Decisive • Tireless<br>Forthright                      | THE<br>EDITOR-IN-CHIEF<br>Productive • Skilled<br>Detailed       | THE<br>MEDIATOR<br>Steadfast • Composed<br>Structured      | THE<br>DETECTIVE<br>Clear-Cut • Accurate<br>Meticulous       | THE CONTROL<br>FREAK<br>Compulsive • Driven<br>Exacting       |

#### THIS IS YOUR CUSTOM "FASCINATION FINGERPRINT."

This diagram shows the concentration of Personality Archetypes of the organization.

This is your custom measurement of Fascination Scores. The diagram to the right shows the actual percentages of each Personality Archetype within the organization.