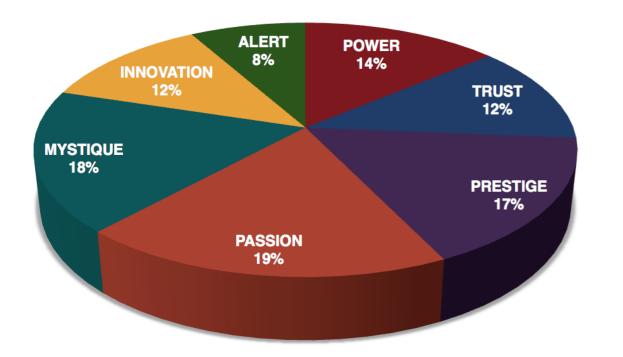

#### RODAN & FIELDS DERMATOLOGISTS RESULTS OF THE FASCINATION ADVANTAGE TEST

Based on 2,428 participants who took the Fascination Advantage assessment

#### RODAN & FIELDS DERMATOLOGISTS RESULTS FROM THE FASCINATION ADVANTAGE TEST

Based on 2,428 participants who took the Fascination Advantage assessment