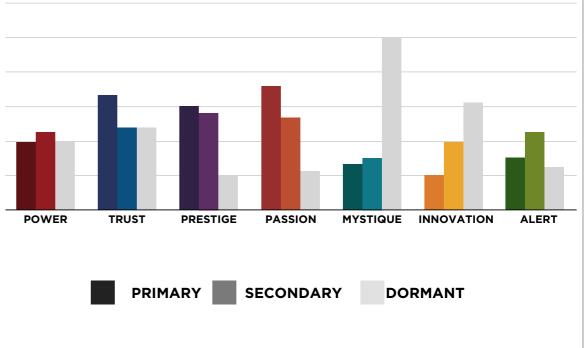

### THIS IS WHAT THE RAW DATA ORIGINALLY LOOKED LIKE WHEN WE BEGAN TO COMPARE YOUR ORGANIZATION'S SCORES TO OUR OVERALL TEST POPULATION OF OVER 300,000 PEOPLE.