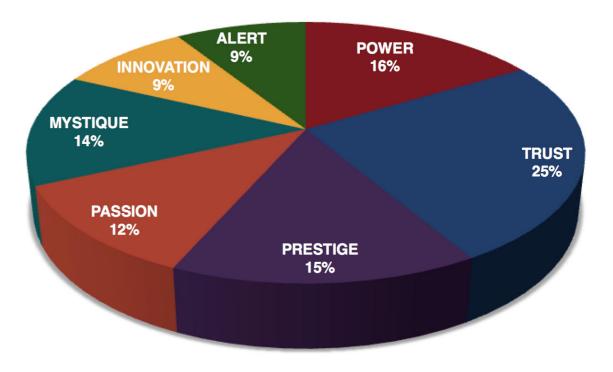

This diagram shows the concentration of personal brand Archetypes of the organization.

This is your custom measurement of Fascination Scores. The diagram to the right shows the actual percentages of each personal brand Archetype within the organization.