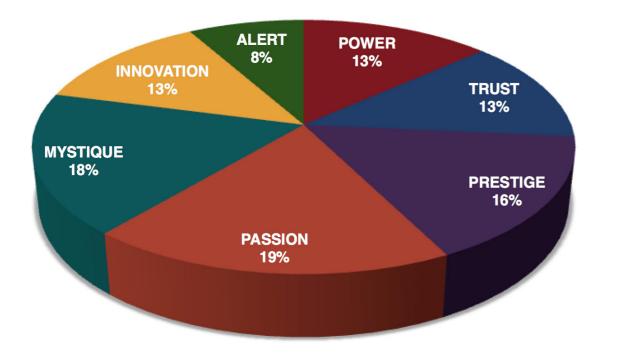

This diagram shows the concentration of personal brand Archetypes of the organization.

This is your custom measurement of Fascination Scores. The diagram to the right shows the actual percentages of each personal brand Archetype within the organization.