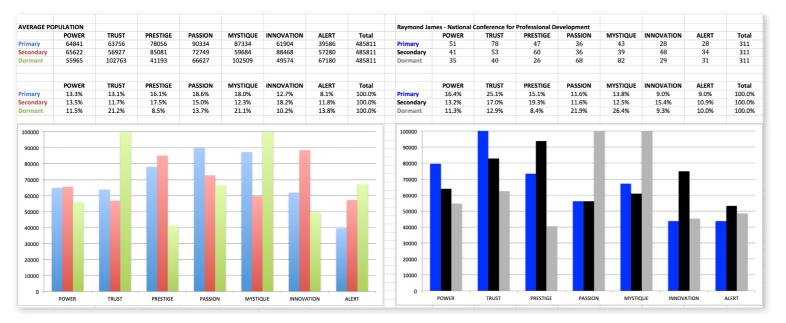

### AVERAGE RESULTS FROM THE FASCINATION ADVANTAGE TEST

#### RAYMOND JAMES RESULTS FROM THE FASCINATION ADVANTAGE TEST