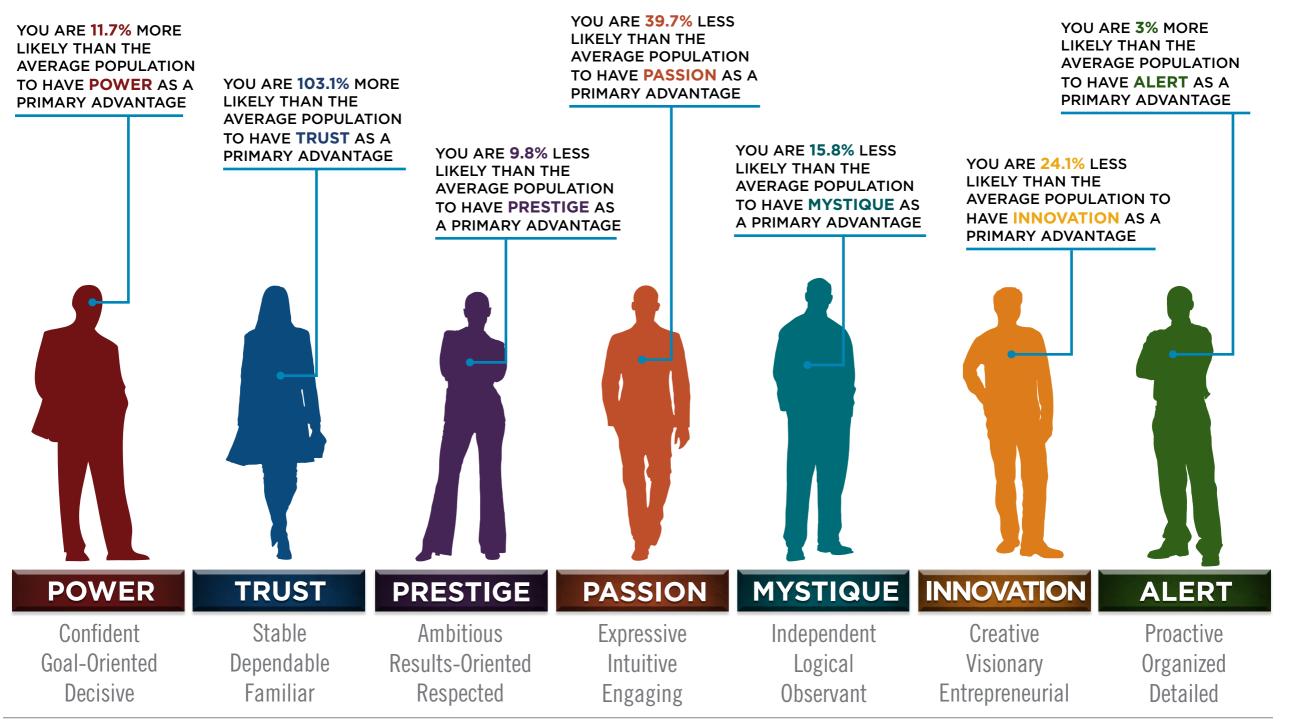

#### BASED ON YOUR AUDIENCE'S SCORES FOR "THE FASCINATION ADVANTAGE ASSESSMENT," WE IDENTIFIED THEIR UNIQUE PERSONALITY ADVANTAGES.

WE THEN BUILT CUSTOMIZED INSIGHTS TO PINPOINT WHAT MAKES THIS ORGANIZATION UNIQUELY FASCINATING.

#### 7 WAYS HIGH-PERFORMERS ADD VALUE

| INNOVATION | CREATIVE PROBLEM-SOLVER                           |
|------------|---------------------------------------------------|
| PASSION    | RELATIONSHIP-BUILDER WITH<br>STRONG PEOPLE SKILLS |
| POWER      | A LEADER WHO MAKES DECISIONS                      |
| PRESTIGE   | OVERACHIEVER WITH<br>HIGH STANDARDS               |
| TRUST      | STABLE, RELIABLE PARTNER                          |
| MYSTIQUE   | SOLO INTELLECT<br>BEHIND THE SCENES               |
| ALERT      | PRECISE DETAIL MANAGER                            |