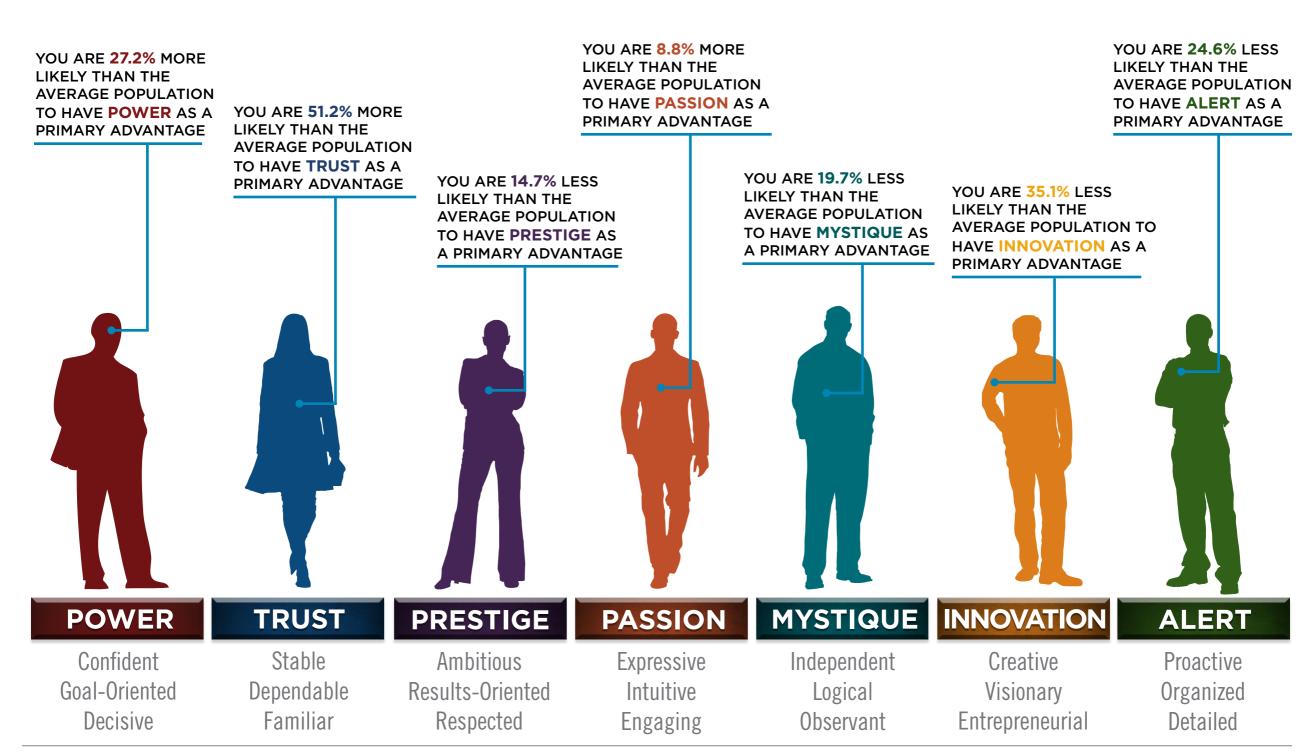

## AVERAGE RESULTS FROM THE FASCINATION ADVANTAGE TEST

## RAYMOND JAMES 2014 RESULTS FROM THE FASCINATION ADVANTAGE TEST