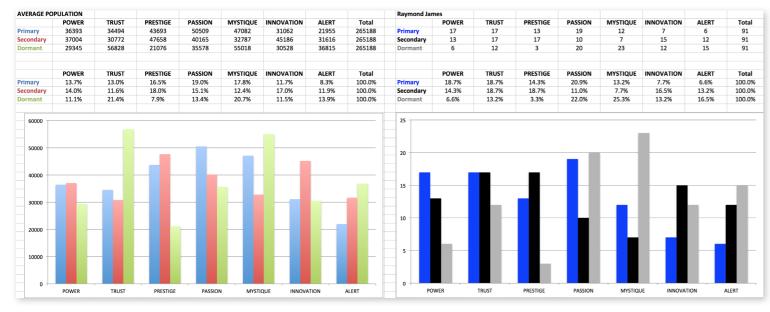

## THIS IS WHAT THE RAW DATA ORIGINALLY LOOKED LIKE WHEN WE BEGAN TO COMPARE YOUR ORGANIZATION'S SCORES TO OUR OVERALL TEST POPULATION OF OVER 500,000 PEOPLE.

As we prepared for the event, here's our spreadsheet, organized by "Personality Archetype"

## THIS IS WHAT THE RAW DATA ORIGINALLY LOOKED LIKE WHEN WE BEGAN TO COMPARE YOUR ORGANIZATION'S SCORES TO OUR OVERALL TEST POPULATION OF OVER 500,000 PEOPLE.

## AVERAGE RESULTS FROM THE FASCINATION ADVANTAGE TEST

## RAYMOND JAMES 2014 RESULTS FROM THE FASCINATION ADVANTAGE TEST