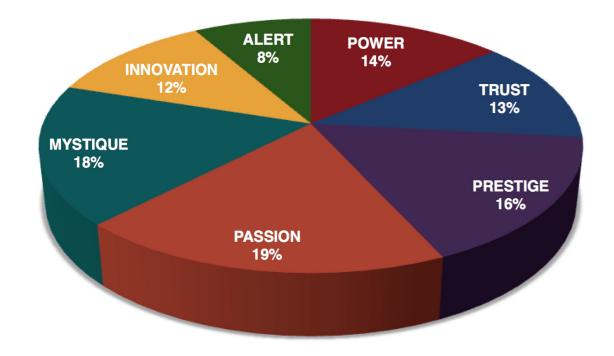

## AVERAGE RESULTS FROM THE FASCINATION ADVANTAGE TEST

This is your custom measurement of Fascination Scores. The diagram to the right shows the actual percentages of each Personality Archetype within the organization.