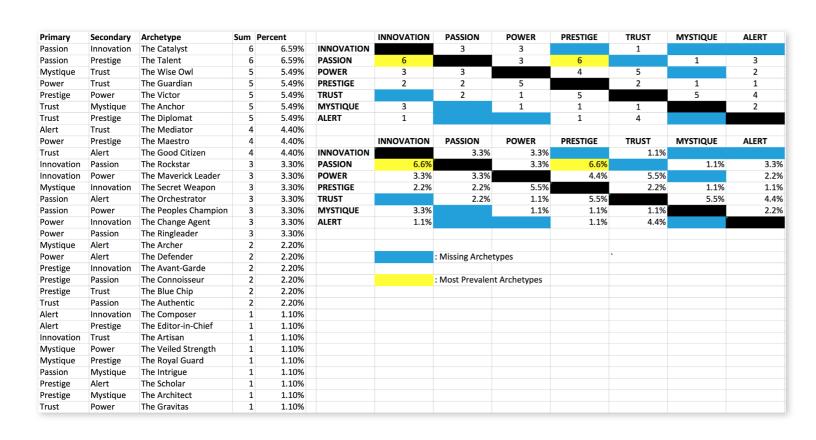

#### WE COMPARED YOUR FINDINGS TO OUR MATRIX OF 49 PERSONALITY ARCHETYPES.

### THIS IS YOUR CUSTOM "FASCINATION FINGERPRINT."

This diagram shows the concentration of Personality Archetypes of the organization.

|                    |                                                 | INNOVATION  You change the game with creativity | PASSION You connect with emotion | POWER  You lead with command | PRESTIGE You earn respect with higher standards | TRUST You build loyalty with consistency | MYSTIQUE You communicate with substance | ALERT  You prevent problems with care |
|--------------------|-------------------------------------------------|-------------------------------------------------|----------------------------------|------------------------------|-------------------------------------------------|------------------------------------------|-----------------------------------------|---------------------------------------|
| PRIMARY ADVANTAGES | INNOVATION You change the game with creativity  |                                                 | 3.3%                             | 3.3%                         |                                                 | 1.1%                                     |                                         |                                       |
|                    | PASSION<br>You connect<br>with emotion          | 6.6%                                            | )                                | 3.3%                         | 6.6%                                            | )                                        | 1.1%                                    | 3.3%                                  |
|                    | POWER  You lead with command                    | 3.3%                                            | 3.3%                             |                              | 4.4%                                            | 5.5%                                     |                                         | 2.2%                                  |
|                    | PRESTIGE You earn respect with higher standards | 2.2%                                            | 2.2%                             | 5.5%                         |                                                 | 2.2%                                     | 1.1%                                    | 1.1%                                  |
|                    | TRUST You build loyalty with consistency        |                                                 | 2.2%                             | 1.1%                         | 5.5%                                            |                                          | 5.5%                                    | 4.4%                                  |
|                    | MYSTIQUE You communicate with substance         | 3.3%                                            |                                  | 1.1%                         | 1.1%                                            | 1.1%                                     |                                         | 2.2%                                  |
|                    | ALERT You prevent problems with care            | 1.1%                                            |                                  |                              | 1.1%                                            | 4.4%                                     |                                         |                                       |

This is your custom measurement of Fascination Scores. The diagram to the right shows the actual percentages of each Personality Archetype within the organization.