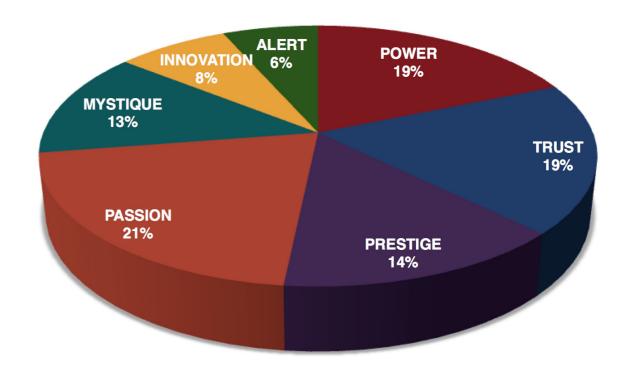

## RAYMOND JAMES 2014 RESULTS FROM THE FASCINATION ADVANTAGE TEST

This is your custom measurement of Fascination Scores. The diagram to the right shows the actual percentages of each Personality Archetype within the organization.