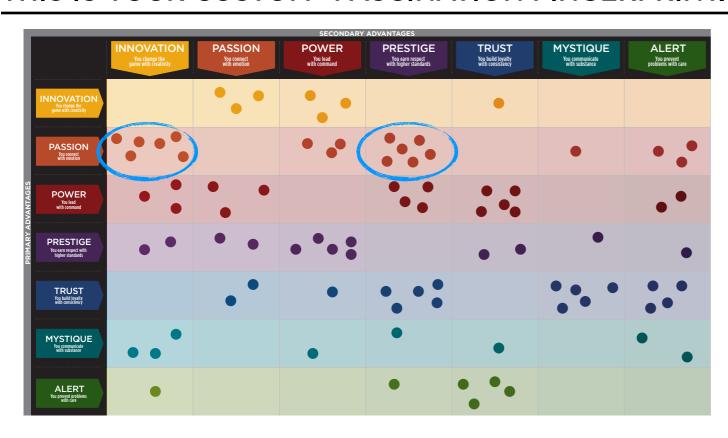

#### WE COMPARED YOUR FINDINGS TO OUR MATRIX OF 49 PERSONALITY ARCHETYPES.

### THIS IS YOUR CUSTOM "FASCINATION FINGERPRINT."

This diagram shows the concentration of Personality Archetypes of the organization.

|                    |                                                 | INNOVATION  You change the game with creativity | PASSION You connect with emotion | POWER  You lead with command | PRESTIGE You earn respect with higher standards | TRUST You build loyalty with consistency | MYSTIQUE You communicate with substance | ALERT  You prevent problems with care |
|--------------------|-------------------------------------------------|-------------------------------------------------|----------------------------------|------------------------------|-------------------------------------------------|------------------------------------------|-----------------------------------------|---------------------------------------|
| PRIMARY ADVANTAGES | INNOVATION You change the game with creativity  |                                                 | 3.3%                             | 3.3%                         |                                                 | 1.1%                                     |                                         |                                       |
|                    | PASSION<br>You connect<br>with emotion          | 6.6%                                            | )                                | 3.3%                         | 6.6%                                            | )                                        | 1.1%                                    | 3.3%                                  |
|                    | POWER  You lead with command                    | 3.3%                                            | 3.3%                             |                              | 4.4%                                            | 5.5%                                     |                                         | 2.2%                                  |
|                    | PRESTIGE You earn respect with higher standards | 2.2%                                            | 2.2%                             | 5.5%                         |                                                 | 2.2%                                     | 1.1%                                    | 1.1%                                  |
|                    | TRUST You build loyalty with consistency        |                                                 | 2.2%                             | 1.1%                         | 5.5%                                            |                                          | 5.5%                                    | 4.4%                                  |
|                    | MYSTIQUE You communicate with substance         | 3.3%                                            |                                  | 1.1%                         | 1.1%                                            | 1.1%                                     |                                         | 2.2%                                  |
|                    | ALERT You prevent problems with care            | 1.1%                                            |                                  |                              | 1.1%                                            | 4.4%                                     |                                         |                                       |

This is your custom measurement of Fascination Scores. The diagram to the right shows the actual percentages of each Personality Archetype within the organization.