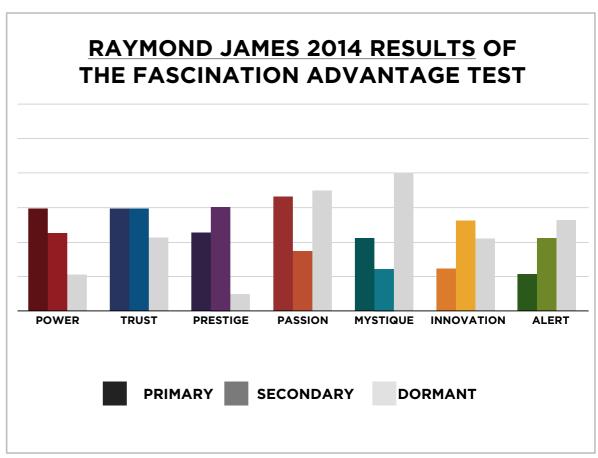

# AN INSIDER'S look AT THE RESEARCH

FROM SALLY HOGSHEAD'S PRESENTATION TO RAYMOND JAMES 2014 ON 10/06/14



## THIS IS WHAT THE RAW DATA ORIGINALLY LOOKED LIKE WHEN WE BEGAN TO COMPARE YOUR ORGANIZATION'S SCORES TO OUR OVERALL TEST POPULATION OF OVER 500,000 PEOPLE.





## THIS IS WHAT THE RAW DATA ORIGINALLY LOOKED LIKE WHEN WE BEGAN TO COMPARE YOUR ORGANIZATION'S SCORES TO OUR OVERALL TEST POPULATION OF OVER 500,000 PEOPLE.



As we prepared for the event, here's our spreadsheet, organized by "Personality Archetype"



## THIS IS WHAT THE RAW DATA ORIGINALLY LOOKED LIKE WHEN WE BEGAN TO COMPARE YOUR ORGANIZATION'S SCORES TO OUR OVERALL TEST POPULATION OF OVER 500,000 PEOPLE.

## AVERAGE RESULTS FROM THE FASCINATION ADVANTAGE TEST



## RAYMOND JAMES 2014 RESULTS FROM THE FASCINATION ADVANTAGE TEST



#### WE COMPARED YOUR FINDINGS TO OUR MATRIX OF 49 PERSONALITY ARCHETYPES.

#### CREATED BY SALLY HOGSHEAD 1: DISCOVER MORE AT HOWTOFASCINATE.COM EMAIL: HELLO@HOWTOFASCINATE.COM THE 49 PERSONALITY ARCHETYPES © 2014 HOW TO FASCINATE. ALL RIGHTS RESERVED SE