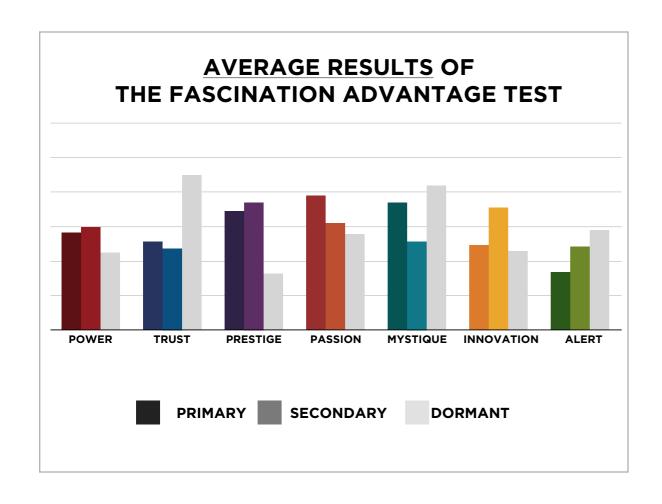

## THIS IS WHAT THE RAW DATA ORIGINALLY LOOKED LIKE WHEN WE BEGAN TO COMPARE YOUR ORGANIZATION'S SCORES TO OUR OVERALL TEST POPULATION OF OVER 500,000 PEOPLE.

## AVERAGE RESULTS FROM THE FASCINATION ADVANTAGE TEST