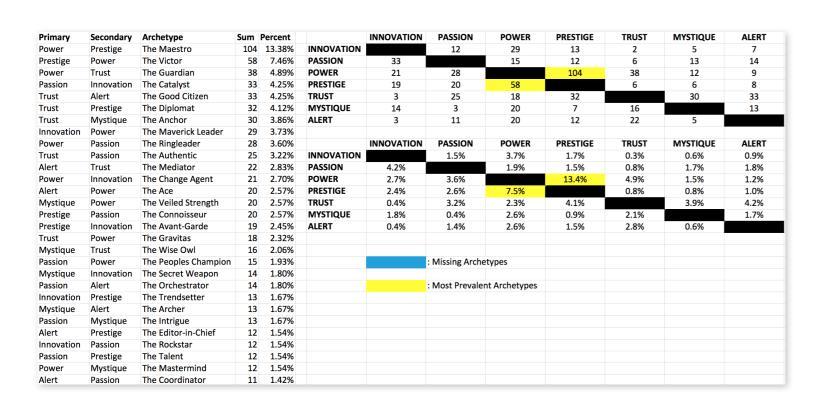

### THIS IS YOUR CUSTOM "FASCINATION FINGERPRINT."

This diagram shows the concentration of Personality Archetypes of the organization.

|                    |                                                 | INNOVATION  You change the game with creativity | PASSION  You connect with emotion | POWER  You lead with command | PRESTIGE You earn respect with higher standards | TRUST You build loyalty with consistency | MYSTIQUE You communicate with substance | ALERT You prevent problems with care |
|--------------------|-------------------------------------------------|-------------------------------------------------|-----------------------------------|------------------------------|-------------------------------------------------|------------------------------------------|-----------------------------------------|--------------------------------------|
| PRIMARY ADVANTAGES | INNOVATION You change the game with creativity  |                                                 | 1.5%                              | 3.7%                         | 1.7%                                            | 0.3%                                     | 0.6%                                    | 0.9%                                 |
|                    | PASSION You connect with emotion                | 4.2%                                            |                                   | 1.9%                         | 1.5%                                            | 0.8%                                     | 1.7%                                    | 1.8%                                 |
|                    | POWER You lead with command                     | 2.7%                                            | 3.6%                              | (                            | 13.4%                                           | 4.9%                                     | 1.5%                                    | 1.2%                                 |
|                    | PRESTIGE You earn respect with higher standards | 2.4%                                            | 2.6%                              | 7.5%                         |                                                 | 0.8%                                     | 0.8%                                    | 1.0%                                 |
|                    | TRUST You build lovalty with consistency        | 0.4%                                            | 3.2%                              | 2.3%                         | 4.1%                                            |                                          | 3.9%                                    | 4.2%                                 |
|                    | MYSTIQUE You communicate with substance         | 1.8%                                            | 0.4%                              | 2.6%                         | 0.9%                                            | 2.1%                                     |                                         | 1.7%                                 |
|                    | ALERT You prevent problems with care            | 0.4%                                            | 1.4%                              | 2.6%                         | 1.5%                                            | 2.8%                                     | 0.6%                                    |                                      |

This is your custom measurement of Fascination Scores. The diagram to the right shows the actual percentages of each Personality Archetype within the organization.