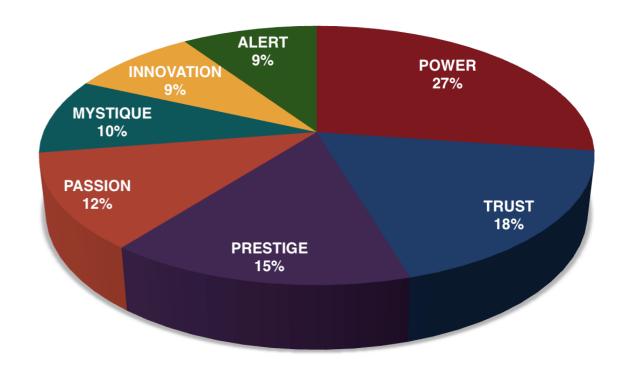

PHI BIENNIAL CONVENTION ON 6/28/15



# THIS IS WHAT THE RAW DATA ORIGINALLY LOOKED LIKE WHEN WE BEGAN TO COMPARE YOUR ORGANIZATION'S SCORES TO OUR OVERALL TEST POPULATION OF OVER 600,000 PEOPLE.





# THIS IS WHAT THE RAW DATA ORIGINALLY LOOKED LIKE WHEN WE BEGAN TO COMPARE YOUR ORGANIZATION'S SCORES TO OUR OVERALL TEST POPULATION OF OVER 600,000 PEOPLE.



As we prepared for the event, here's our spreadsheet, organized by "Personality Archetype"



# THIS IS WHAT THE RAW DATA ORIGINALLY LOOKED LIKE WHEN WE BEGAN TO COMPARE YOUR ORGANIZATION'S SCORES TO OUR OVERALL TEST POPULATION OF OVER 600,000 PEOPLE.

# AVERAGE RESULTS FROM THE FASCINATION ADVANTAGE TEST

# INNOVATION 12% ALERT 8% POWER 14% TRUST 13% PRESTIGE 16% PASSION 19%

# RING CHING RESULTS FROM THE FASCINATION ADVANTAGE TEST



### WE COMPARED YOUR FINDINGS TO OUR MATRIX OF 49 PERSONALITY ARCHETYPES.

### CREATED BY SALLY HOGSHEAD 1: DISCOVER MORE AT HOWTOFASCINATE.COM EMAIL: HELLO@HOWTOFASCINATE.COM THE 49 PERSONALITY ARCHETYPES © 2014 HOW TO FASCINATE. ALL RIGHTS RESERVED SECONDARY FASCINATION ADVANTAGE® **PASSION** INNOVATION **POWER** PRESTIGE **TRUST MYSTIQUE** ALERT You lead You earn respect with You build loyalty You communicate You prevent game with creativity with command higher standards with consistency with substance problems with care THE THE THE MAVERICK THE THE THE THE INNOVATION **ANARCHY ROCKSTAR** LEADER **TRENDSETTER ARTISAN PROVOCATEUR QUICK-START** game with creativi Volatile • Startling **Bold** • Artistic Pioneering • Irreverent **Cutting-Edge • Elite** Deliberate • Thoughtful Clever • Ad