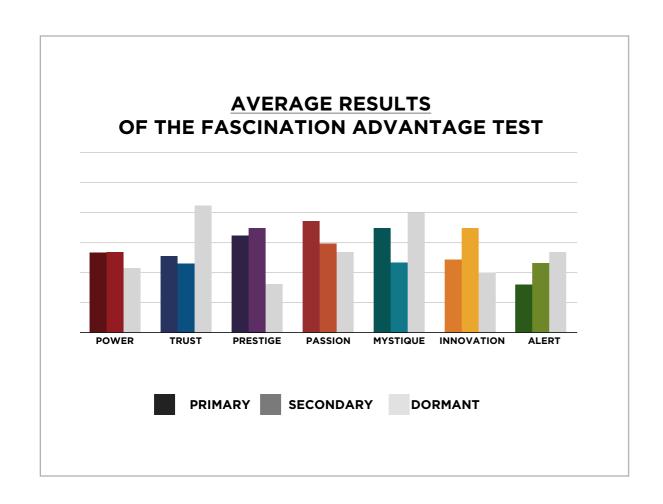

# AVERAGE RESULTS FROM THE FASCINATION ADVANTAGE TEST

# INNOVATION 12% ALERT 8% POWER 14% TRUST 13% PRESTIGE 16% PASSION 19%