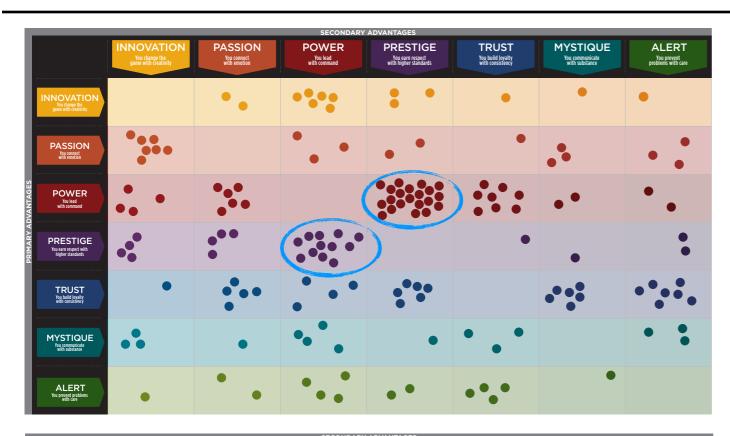

### WE COMPARED YOUR FINDINGS TO OUR MATRIX OF 49 PERSONALITY ARCHETYPES.

### THIS IS YOUR CUSTOM "FASCINATION FINGERPRINT."

This diagram shows the concentration of Personality Archetypes of the organization.

|                    |                                                 | INNOVATION  You change the game with creativity | PASSION  You connect with emotion | POWER  You lead with command | PRESTIGE You earn respect with higher standards | TRUST You build loyalty with consistency | MYSTIQUE You communicate with substance | ALERT You prevent problems with care |
|--------------------|-------------------------------------------------|-------------------------------------------------|-----------------------------------|------------------------------|-------------------------------------------------|------------------------------------------|-----------------------------------------|--------------------------------------|
| PRIMARY ADVANTAGES | INNOVATION You change the game with creativity  |                                                 | 1.5%                              | 3.7%                         | 1.7%                                            | 0.3%                                     | 0.6%                                    | 0.9%                                 |
|                    | PASSION You connect with emotion                | 4.2%                                            |                                   | 1.9%                         | 1.5%                                            | 0.8%                                     | 1.7%                                    | 1.8%                                 |
|                    | POWER You lead with command                     | 2.7%                                            | 3.6%                              | (                            | 13.4%                                           | 4.9%                                     | 1.5%                                    | 1.2%                                 |
|                    | PRESTIGE You earn respect with higher standards | 2.4%                                            | 2.6%                              | 7.5%                         |                                                 | 0.8%                                     | 0.8%                                    | 1.0%                                 |
|                    | TRUST You build lovalty with consistency        | 0.4%                                            | 3.2%                              | 2.3%                         | 4.1%                                            |                                          | 3.9%                                    | 4.2%                                 |
|                    | MYSTIQUE You communicate with substance         | 1.8%                                            | 0.4%                              | 2.6%                         | 0.9%                                            | 2.1%                                     |                                         | 1.7%                                 |
|                    | ALERT You prevent problems with care            | 0.4%                                            | 1.4%                              | 2.6%                         | 1.5%                                            | 2.8%                                     | 0.6%                                    |                                      |

This is your custom measurement of Fascination Scores. The diagram to the right shows the actual percentages of each Personality Archetype within the organization.