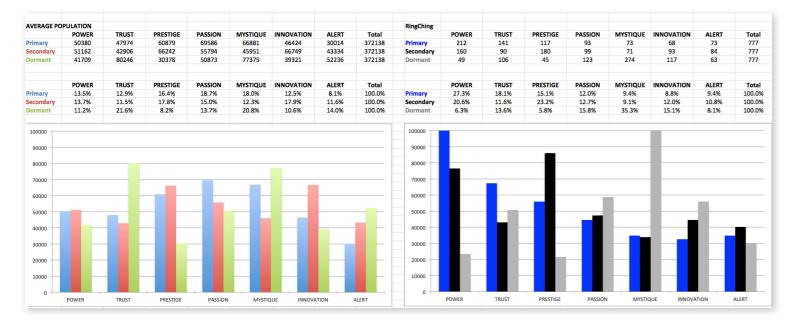

# THIS IS WHAT THE RAW DATA ORIGINALLY LOOKED LIKE WHEN WE BEGAN TO COMPARE YOUR ORGANIZATION'S SCORES TO OUR OVERALL TEST POPULATION OF OVER 600,000 PEOPLE.

# THIS IS WHAT THE RAW DATA ORIGINALLY LOOKED LIKE WHEN WE BEGAN TO COMPARE YOUR ORGANIZATION'S SCORES TO OUR OVERALL TEST POPULATION OF OVER 600,000 PEOPLE.

As we prepared for the event, here's our spreadsheet, organized by "Personality Archetype"

# AVERAGE RESULTS FROM THE FASCINATION ADVANTAGE TEST

# RING CHING RESULTS FROM THE FASCINATION ADVANTAGE TEST