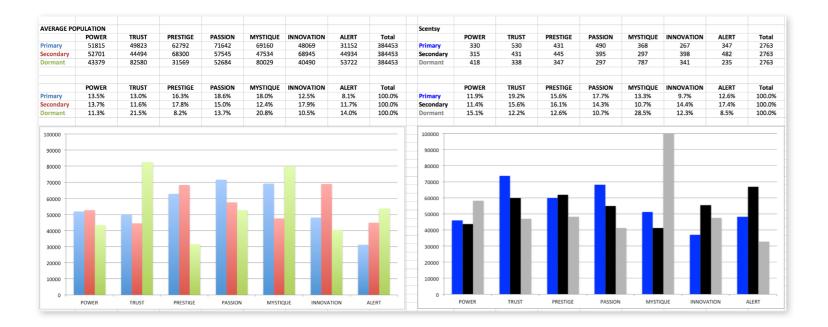

## THIS IS WHAT THE RAW DATA ORIGINALLY LOOKED LIKE WHEN WE BEGAN TO COMPARE YOUR ORGANIZATION'S SCORES TO OUR OVERALL TEST POPULATION OF OVER 600,000 PEOPLE.

## THIS IS WHAT THE RAW DATA ORIGINALLY LOOKED LIKE WHEN WE BEGAN TO COMPARE YOUR ORGANIZATION'S SCORES TO OUR OVERALL TEST POPULATION OF OVER 600,000 PEOPLE.

| Primary    | Secondary  | Archetype           | Sum | Percent |            | INNOVATION | PASSION                     | POWER | PRESTIGE | TRUST | MYSTIQUE | ALERT |
|------------|------------|---------------------|-----|---------|------------|------------|-----------------------------|-------|----------|-------|----------|-------|
| Passion    | Innovation | The Catalyst        | 161 | 5.83%   | INNOVATION |            | 53                          | 48    | 58       | 30    | 17       | 61    |
| Trust      | Alert      | The Good Citizen    | 146 | 5.28%   | PASSION    | 161        |                             | 38    | 56       | 55    | 88       | 92    |
| Power      | Prestige   | The Maestro         | 139 | 5.03%   | POWER      | 38         | 30                          |       | 139      | 89    | 18       | 16    |
| Alert      | Trust      | The Mediator        | 128 | 4.63%   | PRESTIGE   | 77         | 120                         | 95    |          | 52    | 28       | 59    |
| Prestige   | Passion    | The Connoisseur     | 120 | 4.34%   | TRUST      | 44         | 84                          | 47    | 97       |       | 111      | 146   |
| Trust      | Mystique   | The Anchor          | 111 | 4.02%   | MYSTIQUE   | 51         | 54                          | 36    | 42       | 77    |          | 109   |
| Mystique   | Alert      | The Archer          | 109 | 3.94%   | ALERT      | 27         | 54                          | 51    | 53       | 128   | 34       |       |
| Trust      | Prestige   | The Diplomat        | 97  | 3.51%   |            |            |                             |       |          |       |          |       |
| Prestige   | Power      | The Victor          | 95  | 3.44%   |            | INNOVATION | PASSION                     | POWER | PRESTIGE | TRUST | MYSTIQUE | ALERT |
| Passion    | Alert      | The Orchestrator    | 92  | 3.33%   | INNOVATION |            | 1.9%                        | 1.7%  | 2.1%     | 1.1%  | 0.6%     | 2.2%  |
| Power      | Trust      | The Guardian        | 89  | 3.22%   | PASSION    | 5.8%       |                             | 1.4%  | 2.0%     | 2.0%  | 3.2%     | 3.3%  |
| Passion    | Mystique   | The Intrigue        | 88  | 3.18%   | POWER      | 1.4%       | 1.1%                        |       | 5.0%     | 3.2%  | 0.7%     | 0.6%  |
| Trust      | Passion    | The Authentic       | 84  | 3.04%   | PRESTIGE   | 2.8%       | 4.3%                        | 3.4%  |          | 1.9%  | 1.0%     | 2.1%  |
| Mystique   | Trust      | The Wise Owl        | 77  | 2.79%   | TRUST      | 1.6%       | 3.0%                        | 1.7%  | 3.5%     |       | 4.0%     | 5.3%  |
| Prestige   | Innovation | The Avant-Garde     | 77  | 2.79%   | MYSTIQUE   | 1.8%       | 2.0%                        | 1.3%  | 1.5%     | 2.8%  |          | 3.9%  |
| Innovation | Alert      | The Quick-Start     | 61  | 2.21%   | ALERT      | 1.0%       | 2.0%                        | 1.8%  | 1.9%     | 4.6%  | 1.2%     |       |
| Prestige   | Alert      | The Scholar         | 59  | 2.14%   |            |            |                             |       |          |       |          |       |
| Innovation | Prestige   | The Trendsetter     | 58  | 2.10%   |            |            |                             |       |          |       |          |       |
| Passion    | Prestige   | The Talent          | 56  | 2.03%   |            |            | : Missing Arche             | types |          | •     |          |       |
| Passion    | Trust      | The Beloved         | 55  | 1.99%   |            |            |                             |       |          |       |          |       |
| Alert      | Passion    | The Coordinator     | 54  | 1.95%   |            |            | : Most Prevalent Archetypes |       |          |       |          |       |
| Mystique   | Passion    | The Subtle Touch    | 54  | 1.95%   |            |            |                             |       |          |       |          |       |
| Alert      | Prestige   | The Editor-in-Chief | 53  | 1.92%   |            |            |                             |       |          |       |          |       |
| Innovation | Passion    | The Rockstar        | 53  | 1.92%   |            |            |                             |       |          |       |          |       |
| Prestige   | Trust      | The Blue Chip       | 52  | 1.88%   |            |            |                             |       |          |       |          |       |
| Alert      | Power      | The Ace             | 51  | 1.85%   |            |            |                             |       |          |       |          |       |
| Mystique   | Innovation | The Secret Weapon   | 51  | 1.85%   |            |            |                             |       |          |       |          |       |
| Innovation | Power      | The Maverick Leader | 48  | 1.74%   |            |            |                             |       |          |       |          |       |

# THIS IS WHAT THE RAW DATA ORIGINALLY LOOKED LIKE WHEN WE BEGAN TO COMPARE YOUR ORGANIZATION'S SCORES TO OUR OVERALL TEST POPULATION OF OVER 600,000 PEOPLE.