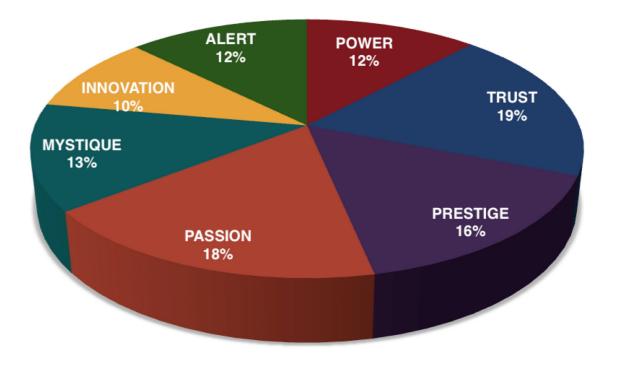

|            |                             |       |          |       |          |       |
| Mystique   | Innovation | The Secret Weapon   | 51  | 1.85%   |            |            |                             |       |          |       |          |       |
| Innovation | Power      | The Maverick Leader | 48  | 1.74%   |            |            |                             |       |          |       |          |       |

As we prepared for the event, here's our spreadsheet, organized by "Personality Archetype"



# THIS IS WHAT THE RAW DATA ORIGINALLY LOOKED LIKE WHEN WE BEGAN TO COMPARE YOUR ORGANIZATION'S SCORES TO OUR OVERALL TEST POPULATION OF OVER 600,000 PEOPLE.

# AVERAGE RESULTS FROM THE FASCINATION ADVANTAGE TEST



# SCENTSY RESULTS FROM THE FASCINATION ADVANTAGE TEST



#### WE COMPARED YOUR FINDINGS TO OUR MATRIX OF 49 PERSONALITY ARCHETYPES.

| CREATED BY SALLY HOGSHEAD<br>DISCOVER MORE AT HOW TO FASCINATE.COM<br>EMAIL: HELLO@HOW TO FASCINATE.COM<br>© 2014 HOW TO FASCINATE. ALL RIGHTS RESERVED.<br>SECONDARY FASCINATION ADVANTAGE® |                                                                    |                                                                 |                                                                      |                                                                  |                                                            |                                                              |                                                               |  |
|----------------------------------------------------------------