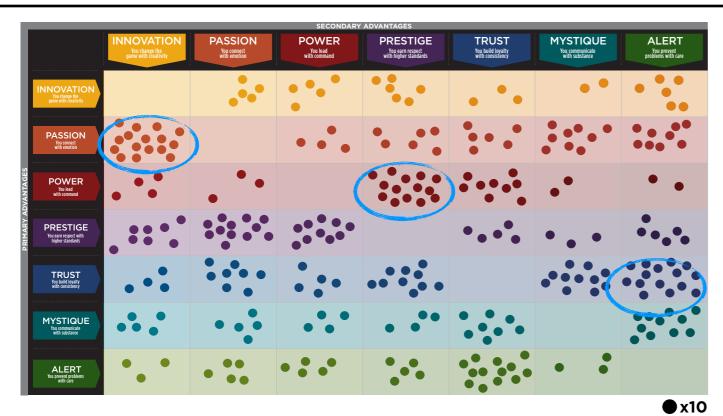

#### THIS IS YOUR CUSTOM "FASCINATION FINGERPRINT."

This diagram shows the concentration of Personality Archetypes of the organization.

This is your custom measurement of Fascination Scores. The diagram to the right shows the actual percentages of each Personality Archetype within the organization.