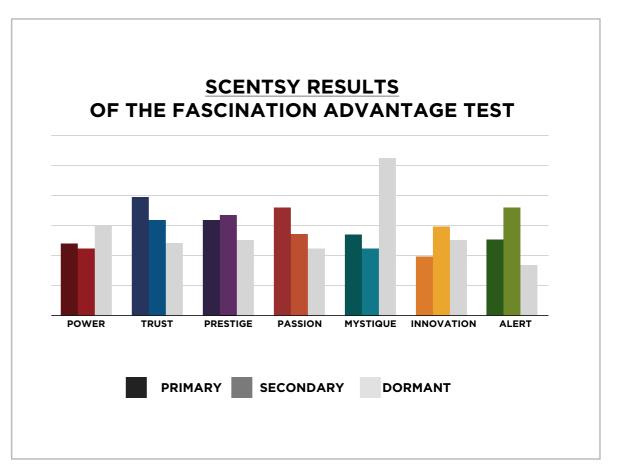

# AN INSIDER'S *look* AT THE RESEARCH

### FROM SALLY HOGSHEAD'S PRESENTATION TO SCENTSY ON 7/23/15



## THIS IS WHAT THE RAW DATA ORIGINALLY LOOKED LIKE WHEN WE BEGAN TO COMPARE YOUR ORGANIZATION'S SCORES TO OUR OVERALL TEST POPULATION OF OVER 600,000 PEOPLE.





## THIS IS WHAT THE RAW DATA ORIGINALLY LOOKED LIKE WHEN WE BEGAN TO COMPARE YOUR ORGANIZATION'S SCORES TO OUR OVERALL TEST POPULATION OF OVER 600,000 PEOPLE.

| Primary    | Secondary  | Archetype           | Sum | Percent |            | INNOVATION | PASSION                     | POWER | PRESTIGE | TRUST | MYSTIQUE | ALERT |
|------------|------------|---------------------|-----|---------|------------|------------|-----------------------------|-------|----------|-------|----------|-------|
| Passion    | Innovation | The Catalyst        | 161 | 5.83%   | INNOVATION |            | 53                          | 48    | 58       | 30    | 17       | 61    |
| Trust      | Alert      | The Good Citizen    | 146 | 5.28%   | PASSION    | 161        |                             | 38    | 56