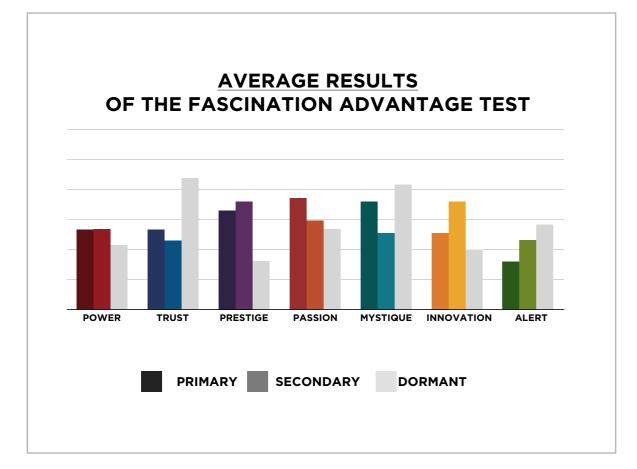

# AN INSIDER'S *look* AT THE RESEARCH

### FROM SALLY HOGSHEAD'S PRESENTATION TO SCENTSY ON 7/23/15



## THIS IS WHAT THE RAW DATA ORIGINALLY LOOKED LIKE WHEN WE BEGAN TO COMPARE YOUR ORGANIZATION'S SCORES TO OUR OVERALL TEST POPULATION OF OVER 600,000 PEOPLE.





## THIS IS WHAT THE RAW DATA ORIGINALLY LOOKED LIKE WHEN WE BEGAN TO COMPARE YOUR ORGANIZATION'S SCORES TO OUR OVERALL TEST POPULATION OF OVER 600,000 PEOPLE.

| Primary    | Secondary  | Archetype           | Sum | Percent |            | INNOVATION | PASSION                     | POWER | PRESTIGE | TRUST | MYSTIQUE | ALERT |
|------------|------------|---------------------|-----|---------|------------|------------|-----------------------------|-------|----------|-------|----------|-------|
| Passion    | Innovation | The Catalyst        | 161 | 5.83%   | INNOVATION |            | 53                          | 48    | 58       | 30    | 17       | 61    |
| Trust      | Alert      | The Good Citizen    | 146 | 5.28%   | PASSION    | 161        |                             | 38    | 56