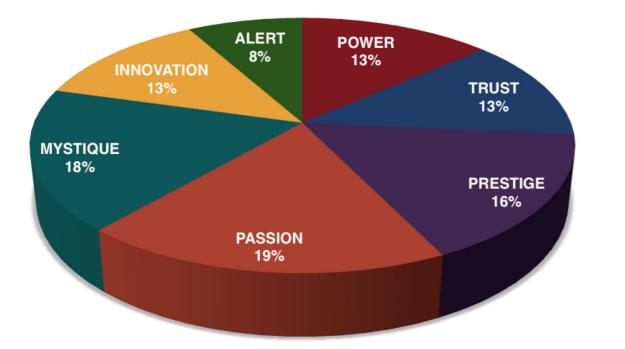

| Power      | The Ace             | 51  | 1.85%   |            |            |                             |       |          |       |          |       |
| Mystique   | Innovation | The Secret Weapon   | 51  | 1.85%   |            |            |                             |       |          |       |          |       |
| Innovation | Power      | The Maverick Leader | 48  | 1.74%   |            |            |                             |       |          |       |          |       |

As we prepared for the event, here's our spreadsheet, organized by "Personality Archetype"



# THIS IS WHAT THE RAW DATA ORIGINALLY LOOKED LIKE WHEN WE BEGAN TO COMPARE YOUR ORGANIZATION'S SCORES TO OUR OVERALL TEST POPULATION OF OVER 600,000 PEOPLE.

# AVERAGE RESULTS FROM THE FASCINATION ADVANTAGE TEST



# SCENTSY RESULTS FROM THE FASCINATION ADVANTAGE TEST



#### WE COMPARED YOUR FINDINGS TO OUR MATRIX OF 49 PERSONALITY ARCHETYPES.

| CREATED BY SALLY HOGSHEAD<br>DISCOVER MORE AT HOW TO FASCINATE.COM<br>EMAIL: HELLO@HOW TO FASCINATE.COM<br>© 2014 HOW TO FASCINATE. ALL RIGHTS RESERVED.<br>SECONDARY FASCINATION ADVANTAGE® |                                                                    |                                                                 |                                                                      |                                                                  |                                                            |                                                              |                                                               |  |
|-------