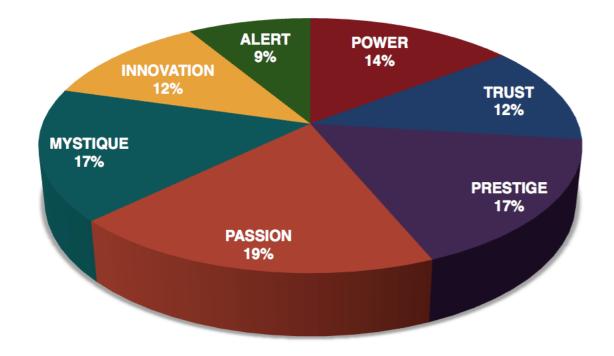

This is your custom measurement of Fascination Scores. The diagram to the right shows the actual percentages of each Personality Archetype within the organization.

Based on 1,275 participants who took the Fascination Advantage assessment