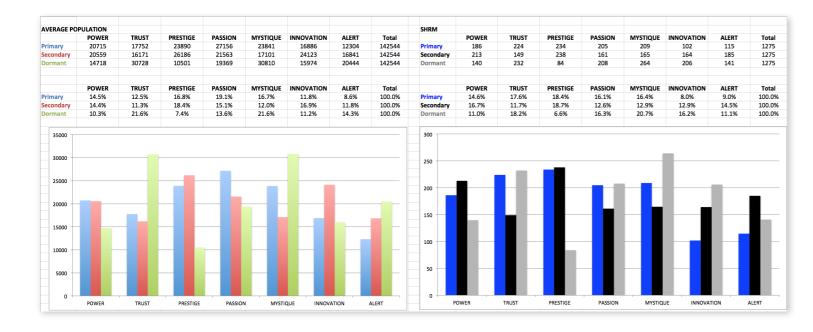

# THIS IS WHAT THE RAW DATA ORIGINALLY LOOKED LIKE WHEN WE BEGAN TO COMPARE YOUR ORGANIZATION'S SCORES TO OUR OVERALL TEST POPULATION OF OVER 250,000 PEOPLE.

# THIS IS WHAT THE RAW DATA ORIGINALLY LOOKED LIKE WHEN WE BEGAN TO COMPARE YOUR ORGANIZATION'S SCORES TO OUR OVERALL TEST POPULATION OF OVER 250,000 PEOPLE.

| Primary    | Secondary  | Archetype            | Sum | Percentage |            | INNOVATION | PASSION | POWER | PRESTIGE | TRUST | MYSTIQUE | ALERT |
|------------|------------|----------------------|-----|------------|------------|------------|---------|-------|----------|-------|----------|-------|
| Power      | Prestige   | The Maestro          | 87  | 6.82%      | INNOVATION |            | 26      | 23    | 24       | 6     | 12       | 11    |
| Prestige   | Power      | The Victor           | 74  | 5.80%      | PASSION    | 47         |         | 38    | 39       | 15    | 42       | 24    |
| Trust      | Mystique   | The Anchor           | 63  | 4.94%      | POWER      | 22         | 25      |       | 87       | 26    | 12       | 14    |
| Prestige   | Passion    | The Connoisseur      | 56  | 4.39%      | PRESTIGE   | 39         | 56      | 74    |          | 16    | 23       | 26    |
| Mystique   | Alert      | The Archer           | 55  | 4.31%      | TRUST      | 8          | 33      | 22    | 43       |       | 63       | 55    |
| Trust      | Alert      | The Good Citizen     | 55  | 4.31%      | MYSTIQUE   | 42         | 12      | 33    | 22       | 45    |          | 55    |
| Passion    | Innovation | The Catalyst         | 47  | 3.69%      | ALERT      | 6          | 9       | 23    | 23       | 41    | 13       |       |
| Mystique   | Trust      | The Wise Owl         | 45  | 3.53%      |            |            |         |       |          |       |          |       |
| Trust      | Prestige   | The Diplomat         | 43  | 3.37%      |            | INNOVATION | PASSION | POWER | PRESTIGE | TRUST | MYSTIQUE | ALERT |
| Mystique   | Innovation | The Secret Weapon    | 42  | 3.29%      | INNOVATION | ,          | 2.0%    | 1.8%  | 1.9%     | 0.5%  | 0.9%     | 0.9%  |
| Passion    | Mystique   | The Intrigue         | 42  | 3.29%      | PASSION    | 3.7%       |         | 3.0%  | 3.1%     | 1.2%  | 3.3%     | 1.9%  |
| Alert      | Trust      | The Mediator         | 41  | 3.22%      | POWER      | 1.7%       | 2.0%    |       | 6.8%     | 2.0%  | 0.9%     | 1.1%  |
| Passion    | Prestige   | The Talent           | 39  | 3.06%      | PRESTIGE   | 3.1%       | 4.4%    | 5.8%  |          | 1.3%  | 1.8%     | 2.0%  |
| Prestige   | Innovation | The Avant-Garde      | 39  | 3.06%      | TRUST      | 0.6%       | 2.6%    | 1.7%  | 3.4%     |       | 4.9%     | 4.3%  |
| Passion    | Power      | The Peoples Champion | 38  | 2.98%      | MYSTIQUE   | 3.3%       | 0.9%    | 2.6%  | 1.7%     | 3.5%  |          | 4.3%  |
| Mystique   | Power      | The Veiled Strength  | 33  | 2.59%      | ALERT      | 0.5%       | 0.7%    | 1.8%  | 1.8%     | 3.2%  | 1.0%     |       |
| Trust      | Passion    | The Authentic        | 33  | 2.59%      |            |            |         |       |          |       |          |       |
| Innovation | Passion    | The Rockstar         | 26  | 2.04%      |            |            |         |       |          |       |          |       |
| Power      | Trust      | The Guardian         | 26  | 2.04%      |            |            |         |       |          |       |          |       |
| Prestige   | Alert      | The Scholar          | 26  | 2.04%      |            |            |         |       |          |       |          |       |
| Power      | Passion    | The Ringleader       | 25  | 1.96%      |            |            |         |       |          |       |          |       |
| Innovation | Prestige   | The Trendsetter      | 24  | 1.88%      |            |            |         |       |          |       |          |       |
| Passion    | Alert      | The Orchestrator     | 24  | 1.88%      |            |            |         |       |          |       |          |       |
| Alert      | Power      | The Ace              | 23  | 1.80%      |            |            |         |       |          |       |          |       |
| Alert      | Prestige   | The Editor-in-Chief  | 23  | 1.80%      |            |            |         |       |          |       |          |       |
| Innovation | Power      | The Maverick Leader  | 23  | 1.80%      |            |            |         |       |          |       |          |       |
| Prestige   | Mystique   | The Architect        | 23  | 1.80%      |            |            |         |       |          |       |          |       |
| Mystique   | Prestige   | The Royal Guard      | 22  | 1.73%      |            |            |         |       |          |       |          |       |
| Power      | Innovation | The Change Agent     | 22  | 1.73%      |            |            |         |       |          |       |          |       |
| Trust      | Power      | The Gravitas         | 22  | 1.73%      |            |            |         |       |          |       |          |       |
| Prestige   | Trust      | The Blue Chip        | 16  | 1.25%      |            |            |         |       |          |       |          |       |
| Passion    | Trust      | The Beloved          | 15  | 1.18%      |            |            |         |       |          |       |          |       |
| Power      | Alert      | The Defender         | 14  | 1.10%      |            |            |         |       |          |       |          |       |