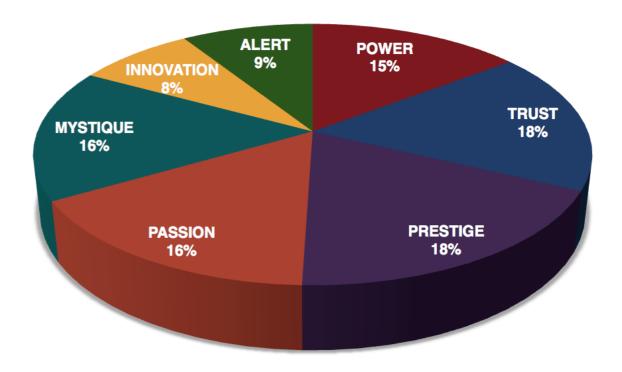

## AVERAGE RESULTS FROM THE FASCINATION ADVANTAGE TEST

This is your custom measurement of Fascination Scores. The diagram to the right shows the actual percentages of each Personality Archetype within the organization.

Based on 1,275 participants who took the Fascination Advantage assessment