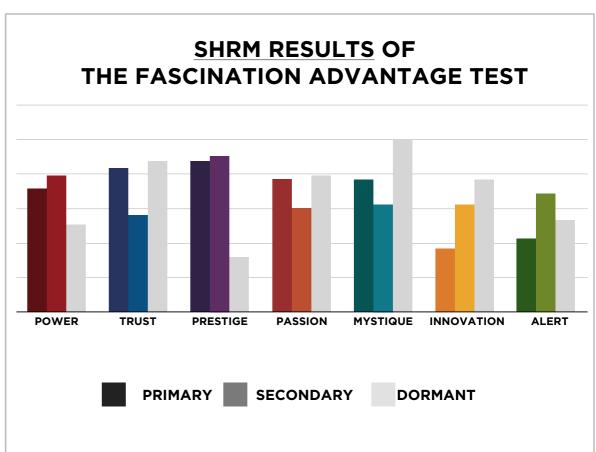

FROM SALLY HOGSHEAD'S PRESENTATION TO SHRM ON 06/24/14



#### LIVE ONLINE WORKSHOP WITH SALLY HOGSHEAD







#### FOR MORE INFORMATION, PLEASE CLICK HERE.

By the end of this workshop, each participant will understand how the world sees them at their best and how to leverage their Advantages to build the tagline for their personality. Imagine seeing each member of your team create their very own phrase describing the highest and best use of their personality. This package includes 10 Fascination Advantage® Assessments, 10 Fascination Anthem Builders, and 10 seats to a one hour live online workshop facilitated by Sally herself.

# THIS IS WHAT THE RAW DATA ORIGINALLY LOOKED LIKE WHEN WE BEGAN TO COMPARE YOUR ORGANIZATION'S SCORES TO OUR OVERALL TEST POPULATION OF OVER 250,000 PEOPLE.





# THIS IS WHAT THE RAW DATA ORIGINALLY LOOKED LIKE WHEN WE BEGAN TO COMPARE YOUR ORGANIZATION'S SCORES TO OUR OVERALL TEST POPULATION OF OVER 250,000 PEOPLE.

| Primary    | Secondary  | Archetype            | Sum | Percentage |            | INNOVATION | PASSION | POWER | PRESTIGE | TRUST | MYSTIQUE | ALERT |
|------------|------------|----------------------|-----|------------|------------|------------|---------|-------|----------|-------|----------|-------|
| Power      | Prestige   | The Maestro          | 87  | 6.82%      | INNOVATION |            | 26      | 23    | 24       | 6     | 12       | 11    |
| Prestige   | Power      | The Victor           | 74  | 5.80%      | PASSION    | 47         |         | 38    | 39       | 15    | 42       | 24    |
| Trust      | Mystique   | The