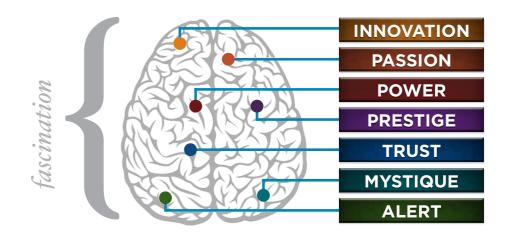

# BASED ON YOUR AUDIENCE'S SCORES FOR "THE FASCINATION ADVANTAGE TEST," WE IDENTIFIED THEIR UNIQUE PERSONALITY STRENGTHS.

WE THEN BUILT CUSTOMIZED INSIGHTS TO PINPOINT WHAT MAKES THIS ORGANIZATION UNIQUELY FASCINATING.

For information, visit HowToFascinate.com or contact Hello@HowToFascinate.com.

INNOVATION INNOVATIVE PROBLEM-SOLVER **RELATIONSHIP-BUILDER WITH PASSION** STRONG PEOPLE SKILLS POWER A LEADER WHO MAKES DECISIONS **OVERACHIEVER WITH PRESTIGE** HIGHER STANDARDS **TRUST** STABLE, RELIABLE PARTNER **MYSTIQUE** SOLO INTELLECT BEHIND-THE-SCENES **ALERT** PRECISE DETAIL MANAGER