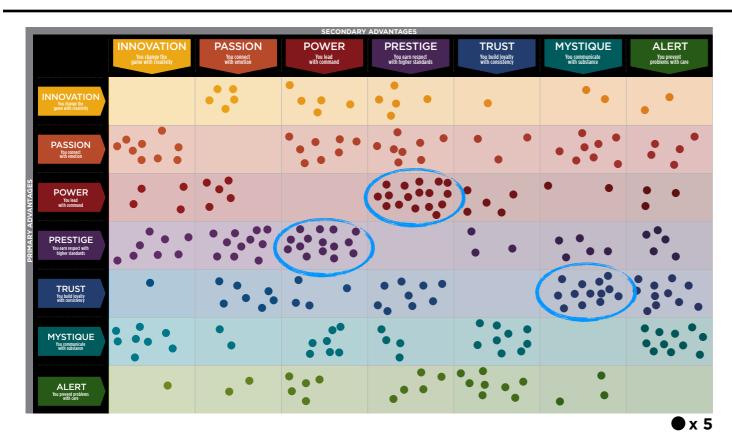

#### WE COMPARED YOUR FINDINGS TO OUR MATRIX OF 49 PERSONALITY ARCHETYPES.

#### THIS IS YOUR CUSTOM "FASCINATION FINGERPRINT."

This diagram shows the concentration of Personality Archetypes of the organization.

|                    |                                                 |                                                 |                                  | SECONDARY                    | ADVANTAGES                                      |                                          |                                          |                                      |
|--------------------|-------------------------------------------------|-------------------------------------------------|----------------------------------|------------------------------|-------------------------------------------------|------------------------------------------|------------------------------------------|--------------------------------------|
|                    |                                                 | INNOVATION  You change the game with creativity | PASSION You connect with emotion | POWER  You lead with command | PRESTIGE You earn respect with higher standards | TRUST You build loyalty with consistency | MYSTIQUE  You communicate with substance | ALERT You prevent problems with care |
| PRIMARY ADVANTAGES | INNOVATION You change the game with creativity  |                                                 | 2.0%                             | 1.8%                         | 1.9%                                            | 0.5%                                     | 0.9%                                     | 0.9%                                 |
|                    | PASSION You connect with emotion                | 3.7%                                            |                                  | 3.0%                         | 3.1%                                            | 1.2%                                     | 3.3%                                     | 1.9%                                 |
|                    | POWER  You lead with command                    | 1.7%                                            | 2.0%                             |                              | 6.8%                                            | 2.0%                                     | 0.9%                                     | 1.1%                                 |
|                    | PRESTIGE You earn respect with higher standards | 3.1%                                            | 4.4%                             | 5.8%                         |                                                 | 1.3%                                     | 1.8%                                     | 2.0%                                 |
|                    | TRUST You build Joyalty with consistency        | 0.6%                                            | 2.6%                             | 1.7%                         | 3.4%                                            | (                                        | 4.9%                                     | 4.3%                                 |
|                    | MYSTIQUE You communicate with substance         | 3.3%                                            | 0.9%                             | 2.6%                         | 1.7%                                            | 3.5%                                     |                                          | 4.3%                                 |
|                    | ALERT You prevent problems with care            | 0.5%                                            | 0.7%                             | 1.8%                         | 1.8%                                            | 3.2%                                     | 1.0%                                     |                                      |