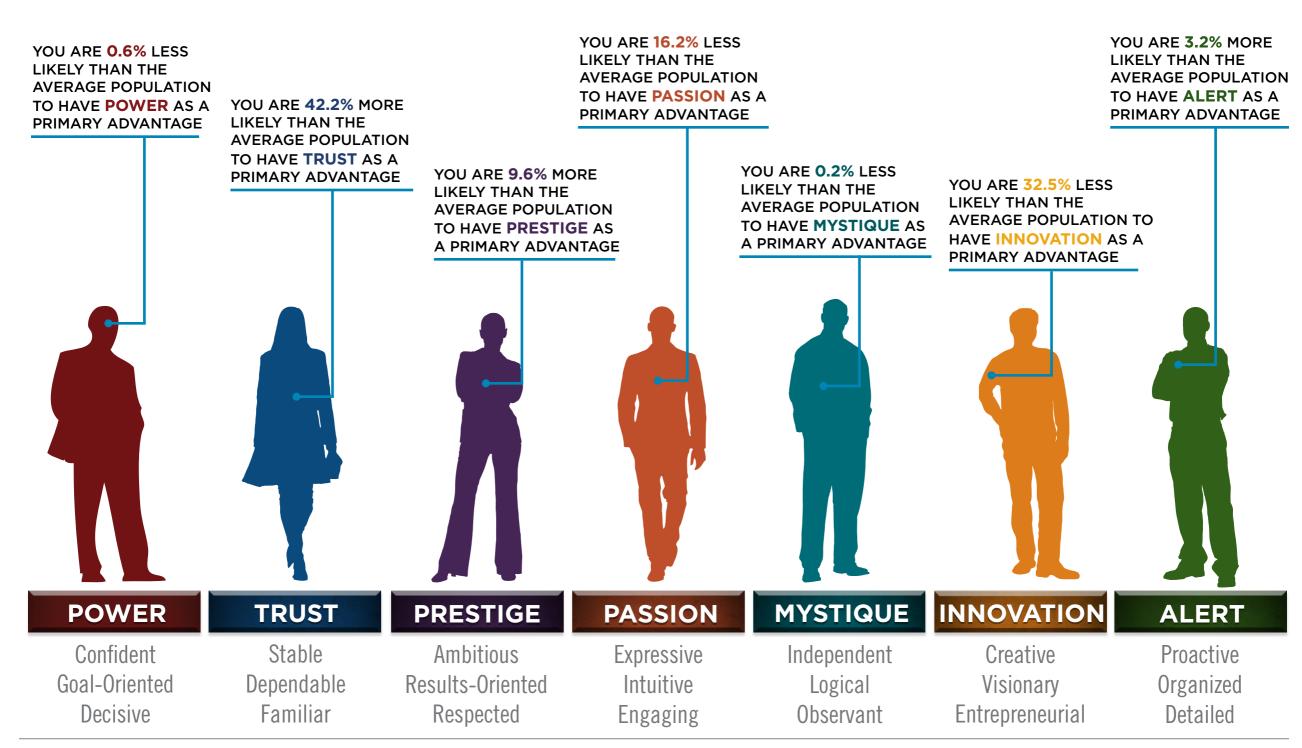

# BASED ON YOUR AUDIENCE'S SCORES FOR "THE FASCINATION ADVANTAGE TEST," WE IDENTIFIED THEIR UNIQUE PERSONALITY STRENGTHS.

WE THEN BUILT CUSTOMIZED INSIGHTS TO PINPOINT WHAT MAKES THIS ORGANIZATION UNIQUELY FASCINATING.

For information, visit HowToFascinate.com or contact Hello@HowToFascinate.com.

INNOVATION INNOVATIVE PROBLEM-SOLVER **RELATIONSHIP-BUILDER WITH PASSION** STRONG PEOPLE SKILLS POWER A LEADER WHO MAKES DECISIONS **OVERACHIEVER WITH PRESTIGE** HIGHER STANDARDS **TRUST** STABLE, RELIABLE PARTNER **MYSTIQUE** SOLO INTELLECT BEHIND-THE-SCENES **ALERT** PRECISE DETAIL MANAGER