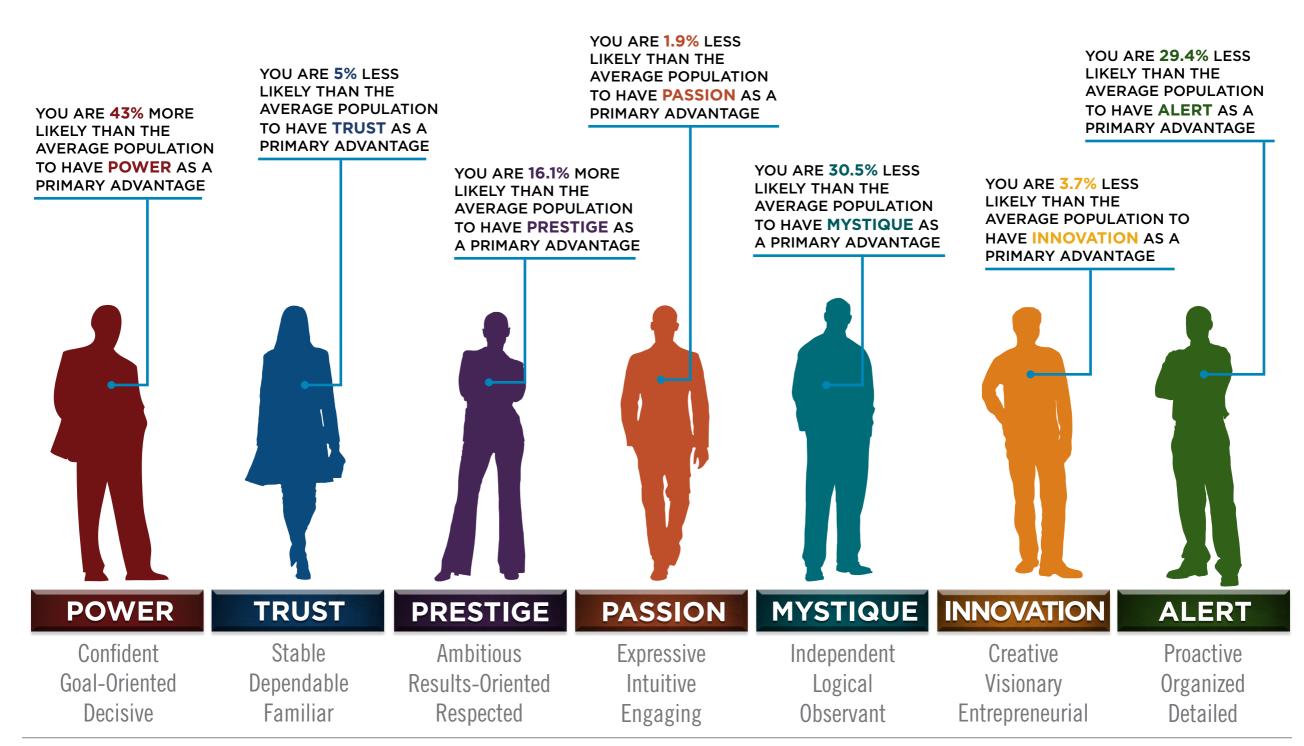

## THIS IS WHAT THE DATA ORIGINALLY LOOKED LIKE WHEN WE BEGAN TO COMPARE YOUR ORGANIZATION'S SCORES TO OUR OVERALL TEST POPULATION OF OVER ONE MILLION PEOPLE.

## THIS IS WHAT THE DATA ORIGINALLY LOOKED LIKE WHEN WE BEGAN TO COMPARE YOUR ORGANIZATION'S SCORES TO OUR OVERALL TEST POPULATION OF OVER ONE MILLION PEOPLE.

As we prepared for the event, here's our spreadsheet, organized by "personal brand Archetype"

## AVERAGE RESULTS FROM THE FASCINATION ADVANTAGE TEST

# 22ND HEALTHCARE MARKETING & PHYSICIAN RELATIONS SUMMIT RESULTS FROM THE FASCINATION ADVANTAGE TEST