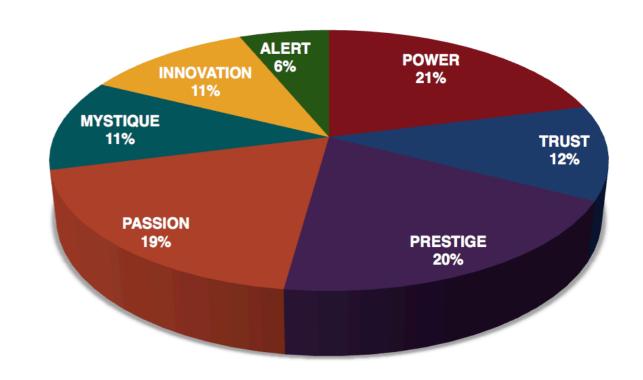

# 22ND HEALTHCARE MARKETING & PHYSICIAN RELATIONS SUMMIT RESULTS FROM THE FASCINATION ADVANTAGE TEST

This is your custom measurement of Fascination Scores. The diagram to the left shows the actual percentages of each personal brand Archetype within the organization.