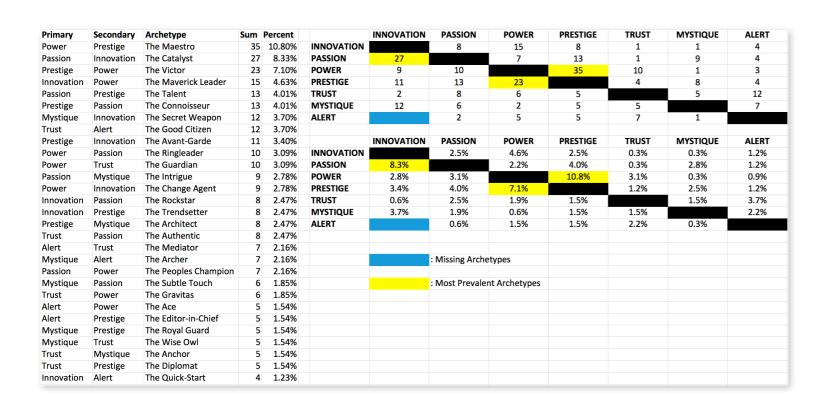

## THIS IS WHAT THE DATA ORIGINALLY LOOKED LIKE WHEN WE BEGAN TO COMPARE YOUR ORGANIZATION'S SCORES TO OUR OVERALL TEST POPULATION OF OVER ONE MILLION PEOPLE.

As we prepared for the event, here's our spreadsheet, organized by "personal brand Archetype"

## THIS IS WHAT THE DATA ORIGINALLY LOOKED LIKE WHEN WE BEGAN TO COMPARE YOUR ORGANIZATION'S SCORES TO OUR OVERALL TEST POPULATION OF OVER ONE MILLION PEOPLE.

### THIS IS YOUR CUSTOM "FASCINATION FINGERPRINT."

This diagram shows the concentration of personal brand Archetypes of the organization.

| SECONDARY ADVANTAGES |                                                 |                                                 |                                   |                              |                                                 |                                          |                                          |                                      |
|----------------------|-------------------------------------------------|-------------------------------------------------|-----------------------------------|------------------------------|-------------------------------------------------|------------------------------------------|------------------------------------------|--------------------------------------|
| ı                    |                                                 | INNOVATION  You change the game with creativity | PASSION  You connect with emotion | POWER  You lead with command | PRESTIGE You earn respect with higher standards | TRUST You build loyalty with consistency | MYSTIQUE  You communicate with substance | ALERT You prevent problems with care |
| PRIMARY ADVANTAGES   | INNOVATION You change the game with creativity  |                                                 | 2.5%                              | 4.6%                         | 2.5%                                            | 0.3%                                     | 0.3%                                     | 1.2%                                 |
|                      | PASSION<br>You connect<br>with emotion          | 8.3%                                            |                                   | 2.2%                         | 4.0%                                            | 0.3%                                     | 2.8%                                     | 1.2%                                 |
|                      | POWER You lead with command                     | 2.8%                                            | 3.1%                              |                              | 10.8%                                           | 3.1%                                     | 0.3%                                     | 0.9%                                 |
|                      | PRESTIGE You earn respect with higher standards | 3.4%                                            | 4.0%                              | 7.1%                         |                                                 | 1.2%                                     | 2.5%                                     | 1.2%                                 |
|                      | TRUST You build loyalty with consistency        | 0.6%                                            | 2.5%                              | 1.9%                         | 1.5%                                            |                                          | 1.5%                                     | 3.7%                                 |
|                      | MYSTIQUE You communicate with substance         | 3.7%                                            | 1.9%                              | 0.6%                         | 1.5%                                            | 1.5%                                     |                                          | 2.2%                                 |
|                      | ALERT You prevent problems with care            |                                                 | 0.6%                              | 1.5%                         | 1.5%                                            | 2.2%                                     | 0.3%                                     |                                      |

This is your custom measurement of Fascination Scores. The diagram to the left shows the actual percentages of each personal brand Archetype within the organization.