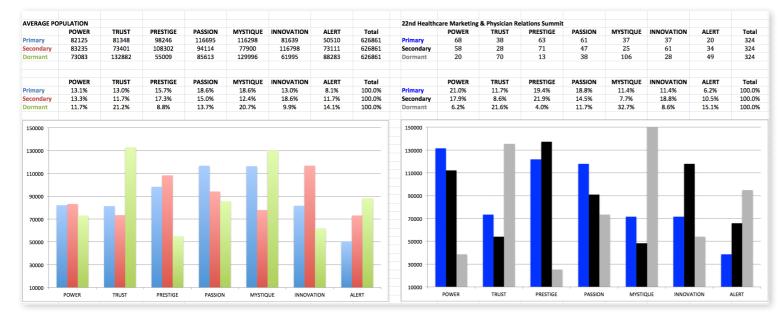

## THIS IS WHAT THE DATA ORIGINALLY LOOKED LIKE WHEN WE BEGAN TO COMPARE YOUR ORGANIZATION'S SCORES TO OUR OVERALL TEST POPULATION OF OVER ONE MILLION PEOPLE.

## THIS IS WHAT THE DATA ORIGINALLY LOOKED LIKE WHEN WE BEGAN TO COMPARE YOUR ORGANIZATION'S SCORES TO OUR OVERALL TEST POPULATION OF OVER ONE MILLION PEOPLE.

As we prepared for the event, here's our spreadsheet, organized by "personal brand Archetype"

## AVERAGE RESULTS FROM THE FASCINATION ADVANTAGE TEST

# 22ND HEALTHCARE MARKETING & PHYSICIAN RELATIONS SUMMIT RESULTS FROM THE FASCINATION ADVANTAGE TEST