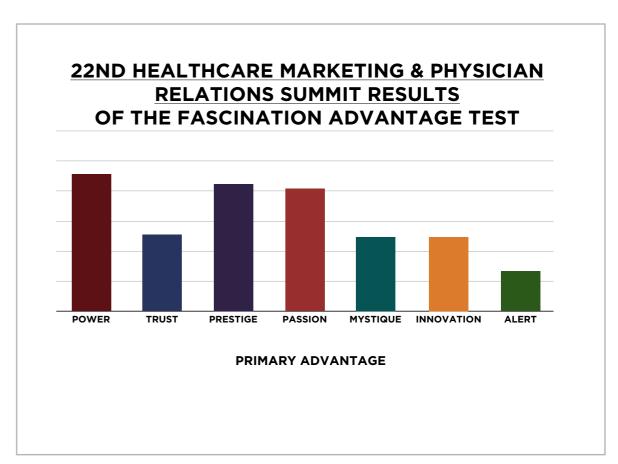

# 22ND HEALTHCARE MARKETING & PHYSICIAN RELATIONS SUMMIT RESULTS FROM THE FASCINATION ADVANTAGE TEST