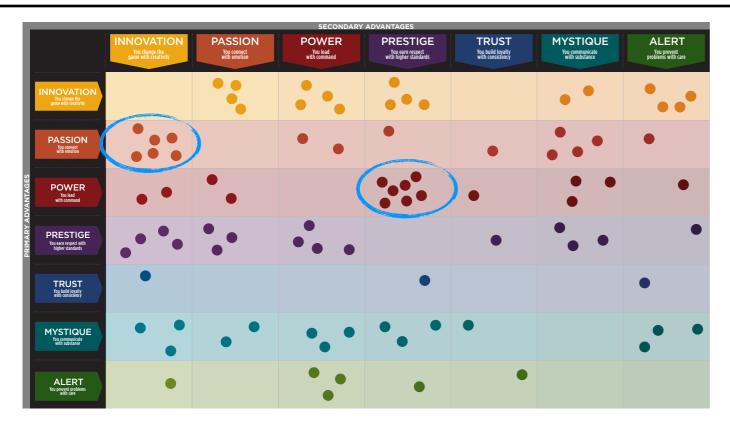

#### WE COMPARED YOUR FINDINGS TO OUR MATRIX OF 49 PERSONALITY ARCHETYPES.

| CREATED BY SALLY HOGSHEAD<br>DISCOVER MORE AT HOW TO FASCINATE.COM<br>EMAIL: HELLO@HOW TO FASCINATE.COM<br>© 2014 HOW TO FASCINATE. ALL RIGHTS RESERVED.<br>SECONDARY FASCINATION ADVANTAGE® |                                                                    |                                                                 |                                                                      |                                                                  |                                                            |                                                              |                                                               |  |
|----------------------------------------------------------------------------------------------------------------------------------------------------------------------------------------------|--------------------------------------------------------------------|-----------------------------------------------------------------|----------------------------------------------------------------------|------------------------------------------------------------------|------------------------------------------------------------|--------------------------------------------------------------|---------------------------------------------------------------|--|
|                                                                                                                                                                                              | INNOVATION<br>You change the<br>game with creativity               | PASSION<br>You connect<br>with emotion                          | POWER<br>You lead<br>with command                                    | PRESTIGE<br>You earn respect with<br>higher standards            | TRUST<br>You build loyalty<br>with consistency             | MYSTIQUE<br>You communicate<br>with substance                | ALERT<br>You prevent<br>problems with care                    |  |
| INNOVATION<br>You change the<br>game with creativity                                                                                                                                         | THE<br>ANARCHY<br>Volatile • Startling<br>Chaotic                  | THE<br>ROCKSTAR<br>Bold • Artistic<br>Unorthodox                | THE MAVERICK<br>LEADER<br>Pioneering • Irreverent<br>Entrepreneurial | THE<br>TRENDSETTER<br>Cutting-Edge • Elite<br>Progressive        | THE<br>ARTISAN<br>Deliberate • Thoughtful<br>Flexible      | THE<br>PROVOCATEUR<br>Clever • Adept<br>Contemporary         | THE<br>QUICK-START<br>Prolific • Thorough<br>Diligent         |  |
| PASSION You connect with emotion                                                                                                                                                             | THE<br>CATALYST<br>Out-of-the-Box • Social<br>Energizing           | THE<br>DRAMA<br>Theatrical • Emotive<br>Sensitive               | THE PEOPLE'S<br>CHAMPION<br>Dynamic • Inclusive<br>Engaging          | THE<br>TALENT<br>Expressive • Stylish<br>Emotionally-Intelligent | THE<br>BELOVED<br>Nurturing • Loyal<br>Sincere             | THE<br>INTRIGUE<br>Discerning • Perceptive<br>Considerate    | THE<br>ORCHESTRATOR<br>Attentive • Dedicated<br>Efficient     |  |
| You connect<br>with emotion<br>POWER<br>You lead<br>with command                                                                                                                             | THE CHANGE<br>AGENT<br>Inventive • Untraditional<br>Self-Propelled | THE<br>RINGLEADER<br>Motivating • Spirited<br>Compelling        | THE<br>AGGRESSOR<br>Dominant • Overbearing<br>Dogmatic               | THE<br>MAESTRO<br>Ambitious • Focused<br>Confident               | THE<br>GUARDIAN<br>Prominent • Genuine<br>Sure-Footed      | THE<br>MASTERMIND<br>Methodical • Intense<br>Self-Reliant    | THE<br>DEFENDER<br>Proactive • Cautionary<br>Strong-Willed    |  |
| You earn respect with<br>higher standards                                                                                                                                                    | THE<br>AVANT-GARDE<br>Original • Enterprising<br>Forward-Thinking  | THE<br>CONNOISSEUR<br>Insightful • Distinguished<br>In-the-Know | THE<br>VICTOR<br>Respected • Competitive<br>Results-Oriented         | THE<br>IMPERIAL<br>Arrogant • Cold<br>Superior                   | THE<br>BLUE CHIP<br>Classic • Established<br>Best-In-Class | THE<br>ARCHITECT<br>Skillful • Restrained<br>Polished        | THE<br>SCHOLAR<br>Intellectual • Disciplined<br>Systematic    |  |
| C<br>TRUST<br>You build loyalty<br>with consistency                                                                                                                                          | THE<br>EVOLUTIONARY<br>Curious • Adaptable<br>Open-Minded          | THE<br>AUTHENTIC<br>Approachable • Dependable<br>Trustworthy    | THE<br>GRAVITAS<br>Dignified • Stable<br>Hardworking                 | THE<br>DIPLOMAT<br>Levelheaded • Subtle<br>Capable               | THE<br>OLD GUARD<br>Predictable • Safe<br>Unmovable        | THE<br>ANCHOR<br>Protective • Purposeful<br>Analytical       | THE<br>GOOD CITIZEN<br>Principled • Prepared<br>Conscientious |  |
| MYSTIQUE<br>You communicate<br>with substance                                                                                                                                                | THE SECRET<br>WEAPON<br>Nimble • Unassuming<br>Independent         | THE SUBTLE<br>TOUCH<br>Tactful • Self-Sufficient<br>Mindful     | THE VEILED<br>STRENGTH<br>Realistic • Intentional<br>To-the-Point    | THE<br>ROYAL GUARD<br>Elegant • Astute<br>Discreet               | THE<br>WISE OWL<br>Observant • Assured<br>Unruffled        | THE<br>DEADBOLT<br>Unemotional • Introverted<br>Concentrated | THE<br>ARCHER<br>On-Target • Reasoned<br>Pragmatic            |  |
| ALERT<br>You prevent<br>problems with care                                                                                                                                                   | THE<br>COMPOSER<br>Strategic • Fine-Tuned<br>Judicious             | THE<br>COORDINATOR<br>Constructive • Organized<br>Practical     | THE<br>ACE<br>Decisive • Tireless<br>Forthright                      | THE<br>EDITOR-IN-CHIEF<br>Productive • Skilled<br>Detailed       | THE<br>MEDIATOR<br>Steadfast • Composed<br>Structured      | THE<br>DETECTIVE<br>Clear-Cut • Accurate<br>Meticulous       | THE CONTROL<br>FREAK<br>Compulsive • Driven<br>Exacting       |  |

|                                                                                                                                                                                                                                                                                                                                                                                                                                                                                                                                                                                                                                                                                                                                                                                                                                                                                                                                                                                                                                                                                                                                                                                                                                                                                                                                                                                                                                                                                                                                                                                                                                                                                                                                                                                                                                                                                                                                                                                                                                                                                                                                                                                                                                                                                                                                                                                                                                                                                                                                                                                                                          | You change the<br>game with creativity | You connect<br>with emotion | You lead<br>with command | You earn respect<br>with higher standards | You build loyalty<br>with consistency | You communicate<br>with substance | You prevent<br>problems with care |
|--------------------------------------------------------------------------------------------------------------------------------------------------------------------------------------------------------------------------------------------------------------------------------------------------------------------------------------------------------------------------------------------------------------------------------------------------------------------------------------------------------------------------------------------------------------------------------------------------------------------------------------------------------------------------------------------------------------------------------------------------------------------------------------------------------------------------------------------------------------------------------------------------------------------------------------------------------------------------------------------------------------------------------------------------------------------------------------------------------------------------------------------------------------------------------------------------------------------------------------------------------------------------------------------------------------------------------------------------------------------------------------------------------------------------------------------------------------------------------------------------------------------------------------------------------------------------------------------------------------------------------------------------------------------------------------------------------------------------------------------------------------------------------------------------------------------------------------------------------------------------------------------------------------------------------------------------------------------------------------------------------------------------------------------------------------------------------------------------------------------------------------------------------------------------------------------------------------------------------------------------------------------------------------------------------------------------------------------------------------------------------------------------------------------------------------------------------------------------------------------------------------------------------------------------------------------------------------------------------------------------|----------------------------------------|-----------------------------|--------------------------|-------------------------------------------|---------------------------------------|-----------------------------------|-----------------------------------|
| INNOVATION<br>You change the<br>game with creativity                                                                                                                                                                                                                                                                                                                                                                                                                                                                                                                                                                                                                                                                                                                                                                                                                                                                                                                                                                                                                                                                                                                                                                                                                                                                                                                                                                                                                                                                                                                                                                                                                                                                                                                                                                                                                                                                                                                                                                                                                                                                                                                                                                                                                                                                                                                                                                                                                                                                                                                                                                     |                                        | 4.5%                        | 4.5%                     | 4.5%                                      |                                       | 2.2%                              | 4.5%                              |
| PASSION<br>You connect<br>with emotion                                                                                                                                                                                                                                                                                                                                                                                                                                                                                                                                                                                                                                                                                                                                                                                                                                                                                                                                                                                                                                                                                                                                                                                                                                                                                                                                                                                                                                                                                                                                                                                                                                                                                                                                                                                                                                                                                                                                                                                                                                                                                                                                                                                                                                                                                                                                                                                                                                                                                                                                                                                   | 6.7%                                   | )                           | 2.2%                     | 1.1%                                      | 1.1%                                  | 4.5%                              | 1.1%                              |
| SIDELINE OF THE COMMAND                                                                                                                                                                                                                                                                                                                                                                                                                                                                                                                                                                                                                                                                                                                                                                                                                                                                                                                                                                                                                                                                                                                                                                                                                                                                                                                                                                                                                                                                                                                                                                                                                                                                                                                                                                                                                                                                                                                                                                                                                                                                                                                                                                                                                                                                                                                                                                                                                                                                                                                                                                                                  | 2.2%                                   | 2.2%                        | (                        | 7.9%                                      | 1.1%                                  | 3.4%                              | 1.1%                              |
| BY POWER<br>but kad<br>with command<br>with command<br>w | 4.5%                                   | 3.4%                        | 4.5%                     |                                           | 1.1%                                  | 3.4%                              | 1.1%                              |
| TRUST<br>You build lovality<br>with consistency                                                                                                                                                                                                                                                                                                                                                                                                                                                                                                                                                                                                                                                                                                                                                                                                                                                                                                                                                                                                                                                                                                                                                                                                                                                                                                                                                                                                                                                                                                                                                                                                                                                                                                                                                                                                                                                                                                                                                                                                                                                                                                                                                                                                                                                                                                                                                                                                                                                                                                                                                                          | 1.1%                                   |                             |                          | 1.1%                                      |                                       |                                   | 1.1%                              |
| MYSTIQUE<br>You communicate<br>with substance                                                                                                                                                                                                                                                                                                                                                                                                                                                                                                                                                                                                                                                                                                                                                                                                                                                                                                                                                                                                                                                                                                                                                                                                                                                                                                                                                                                                                                                                                                                                                                                                                                                                                                                                                                                                                                                                                                                                                                                                                                                                                                                                                                                                                                                                                                                                                                                                                                                                                                                                                                            | 3.4%                                   | 2.2%                        | 3.4%                     | 3.4%                                      | 1.1%                                  |                                   | 3.4%                              |
| ALERT<br>You prevent problems<br>with care                                                                                                                                                                                                                                                                                                                                                                                                                                                                                                                                                                                                                                                                                                                                                                                                                                                                                                                                                                                                                                                                                                                                                                                                                                                                                                                                                                                                                                                                                                                                                                                                                                                                                                                                                                                                                                                                                                                                                                                                                                                                                                                                                                                                                                                                                                                                                                                                                                                                                                                                                                               | 1.1%                                   |                             | 3.4%                     | 1.1%                                      | 1.1%                                  |                                   |                                   |