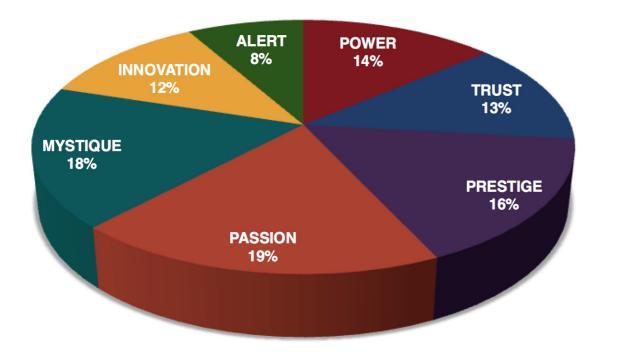

#### AVERAGE RESULTS FROM THE FASCINATION ADVANTAGE TEST

#### THIS IS YOUR CUSTOM "FASCINATION FINGERPRINT."

This diagram shows the concentration of Personality Archetypes of the organization.

This is your custom measurement of Fascination Scores. The diagram to the right shows the actual percentages of each Personality Archetype within the organization.