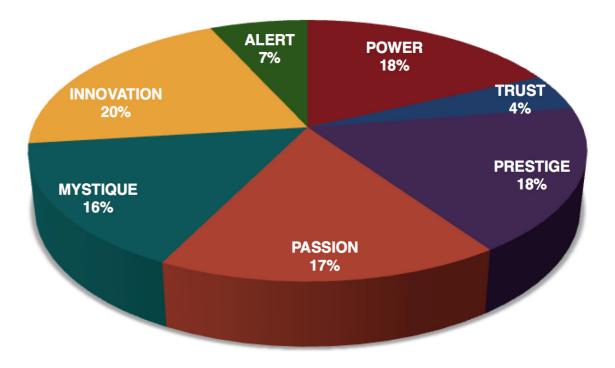

#### SMALL BIZ 360 RESULTS FROM THE FASCINATION ADVANTAGE TEST

#### THIS IS YOUR CUSTOM "FASCINATION FINGERPRINT."

This diagram shows the concentration of Personality Archetypes of the organization.

This is your custom measurement of Fascination Scores. The diagram to the right shows the actual percentages of each Personality Archetype within the organization.