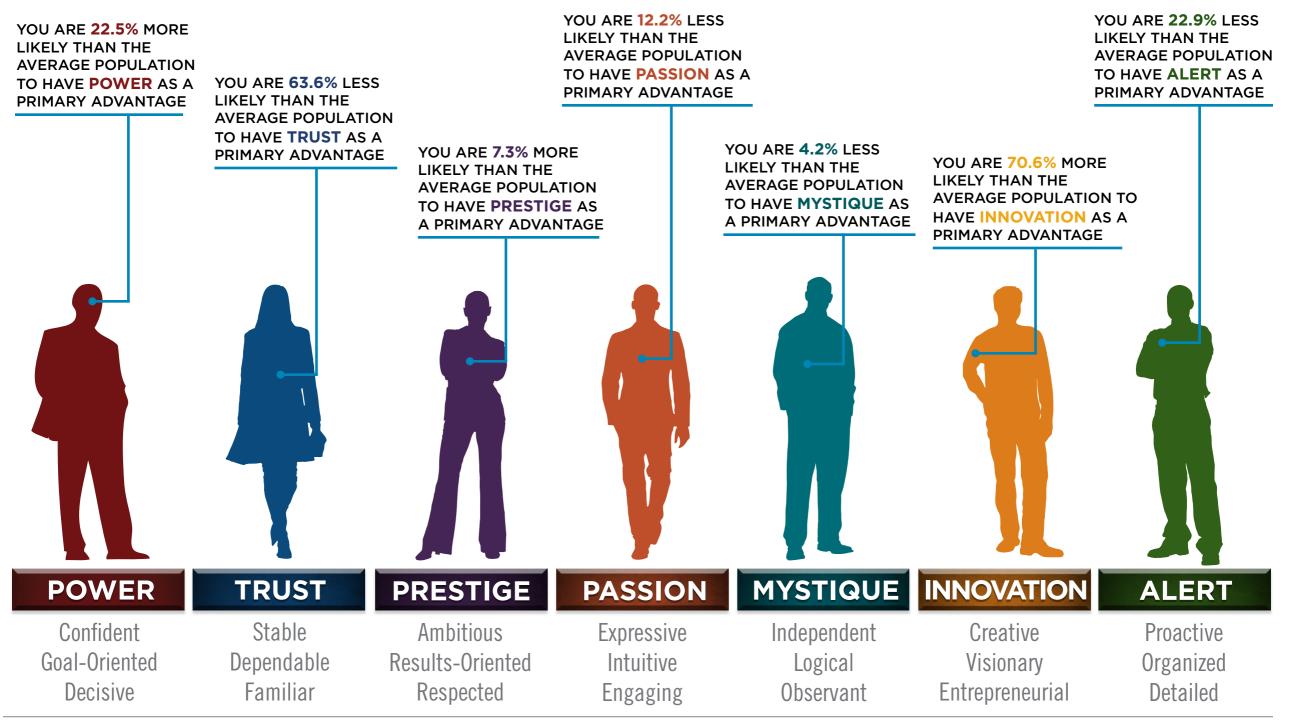

#### BASED ON YOUR AUDIENCE'S SCORES FOR "THE FASCINATION ADVANTAGE ASSESSMENT," WE IDENTIFIED THEIR UNIQUE PERSONALITY ADVANTAGES.

WE THEN BUILT CUSTOMIZED INSIGHTS TO PINPOINT WHAT MAKES THIS ORGANIZATION UNIQUELY FASCINATING.