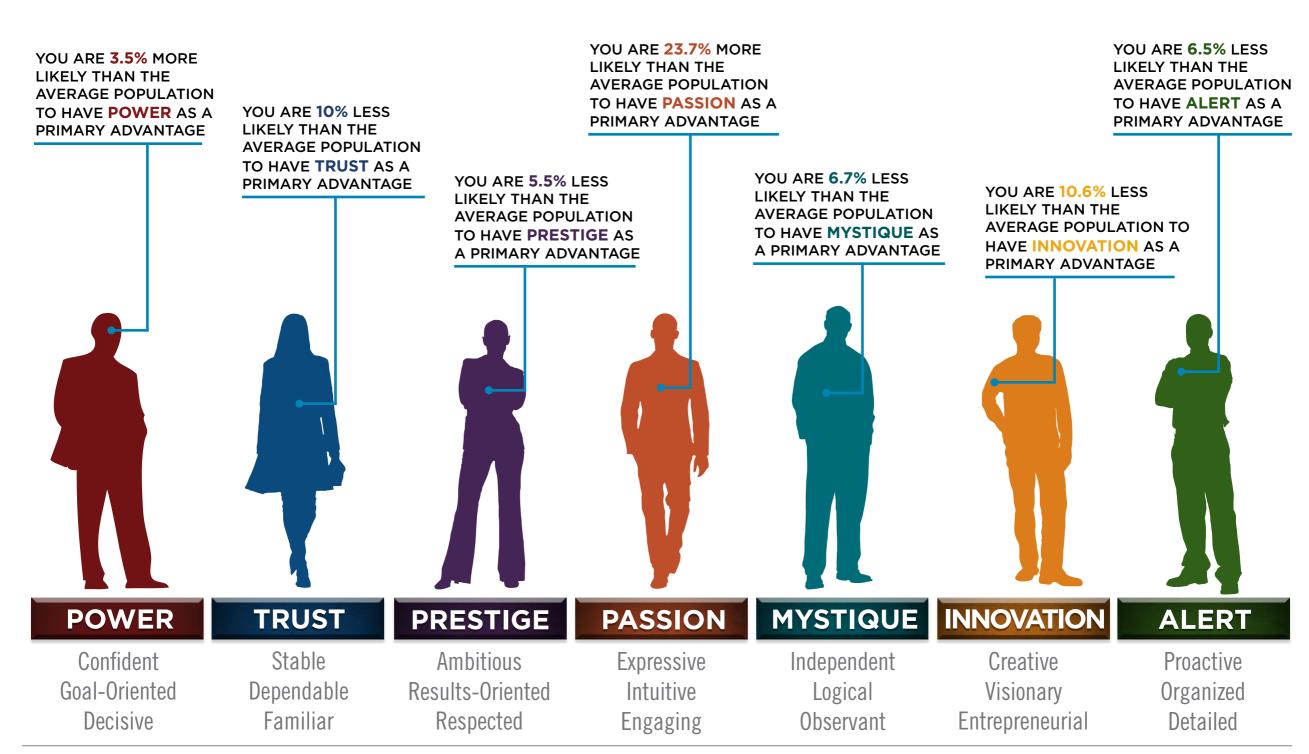

2.7%                                 |
|                    | ALERT You prevent problems with care            | 1.0%                                            | 1.7%                             | 0.9%                        | 1.1%                                             | 2.7%                                     | 0.8%                                    |                                      |

This is your custom measurement of Fascination Scores. The diagram to the right shows the actual percentages of each Personality Archetype within the organization.



### BASED ON YOUR AUDIENCE'S SCORES FOR "THE FASCINATION ADVANTAGE ASSESSMENT," WE IDENTIFIED THEIR UNIQUE PERSONALITY ADVANTAGES.

WE THEN BUILT CUSTOMIZED INSIGHTS TO PINPOINT WHAT MAKES THIS ORGANIZATION UNIQUELY FASCINATING.



For information, visit HowToFascinate.com or contact Hello@HowToFascinate.com.

#### 7 WAYS HIGH-PERFORMERS ADD VALUE

INNOVATION **CREATIVE PROBLEM-SOLVER RELATIONSHIP-BUILDER WITH PASSION** STRONG PEOPLE SKILLS **POWER** A LEADER WHO MAKES DECISIONS **OVERACHIEVER WITH PRESTIGE HIGH STANDARDS TRUST** STABLE, RELIABLE PARTNER **SOLO INTELLECT MYSTIQUE BEHIND THE SCENES ALERT** PRECISE DETAIL MANAGER

### DISCOVER WHAT MAKES YOU FASCINATING

LEARN HOW TO FASCINATE AT HOWTOFASCINATE.COM

### **SOCIAL MEDIA CONNECTIONS**



#### **TWITTER**

@SallyHogshead



@HowToFascinate



#### **FACEBOOK**

How To FASCINATE



#### YOUTUBE

SALLY HOGSHEAD



How To Fascinate





#### **EMAIL**

Hello@HowToFascinate.com