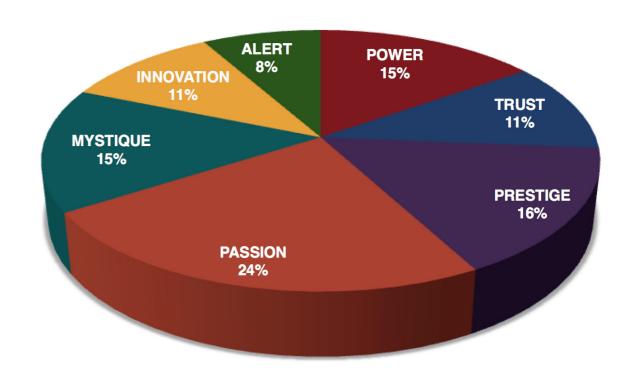

This is your custom measurement of Fascination Scores. The diagram to the right shows the actual percentages of each Personality Archetype within the organization.