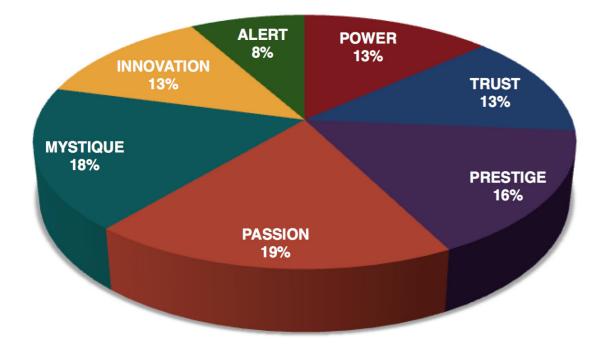

This is your custom measurement of Fascination Scores. The diagram to the right shows the actual percentages of each Personality Archetype within the organization.