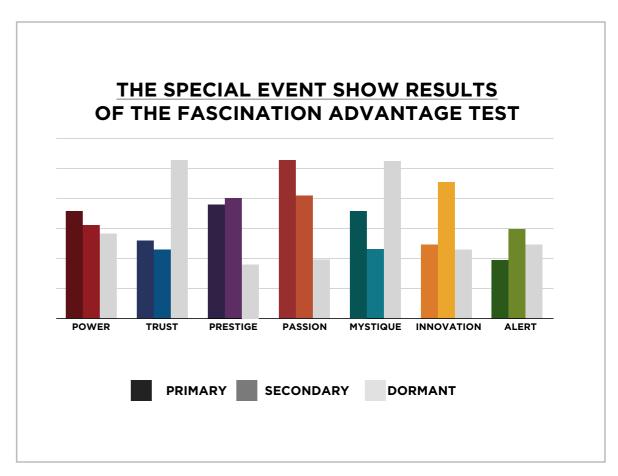

# AN INSIDER'S look AT THE RESEARCH

PREPARED FOR THE SPECIAL EVENT SHOW



### THIS IS WHAT THE RAW DATA ORIGINALLY LOOKED LIKE WHEN WE BEGAN TO COMPARE YOUR ORGANIZATION'S SCORES TO OUR OVERALL TEST POPULATION OF OVER 600,000 PEOPLE.





## THIS IS WHAT THE RAW DATA ORIGINALLY LOOKED LIKE WHEN WE BEGAN TO COMPARE YOUR ORGANIZATION'S SCORES TO OUR OVERALL TEST POPULATION OF OVER 600,000 PEOPLE.



As we prepared for the event, here's our spreadsheet, organized by "Personality Archetype"



### THIS IS WHAT THE RAW DATA ORIGINALLY LOOKED LIKE WHEN WE BEGAN TO COMPARE YOUR ORGANIZATION'S SCORES TO OUR OVERALL TEST POPULATION OF OVER 600,000 PEOPLE.

### AVERAGE RESULTS FROM THE FASCINATION ADVANTAGE TEST



### THE SPECIAL EVENT SHOW RESULTS FROM THE FASCINATION ADVANTAGE TEST



### WE COMPARED YOUR FINDINGS TO OUR MATRIX OF 49 PERSONALITY ARCHETYPES.

#### CREATED BY SALLY HOGSHEAD 1: DISCOVER MORE AT HOWTOFASCINATE.COM EMAIL: HELLO@HOWTOFASCINATE.COM THE 49 PERSONALITY ARCHETYPES © 2014 HOW TO FASCINATE. ALL RIGHTS RESER