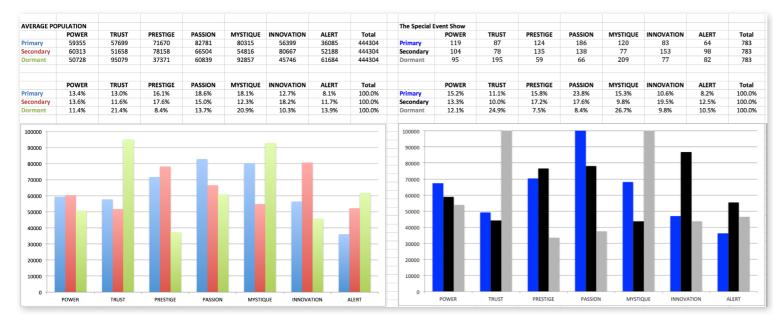

### THIS IS WHAT THE RAW DATA ORIGINALLY LOOKED LIKE WHEN WE BEGAN TO COMPARE YOUR ORGANIZATION'S SCORES TO OUR OVERALL TEST POPULATION OF OVER 600,000 PEOPLE.

## THIS IS WHAT THE RAW DATA ORIGINALLY LOOKED LIKE WHEN WE BEGAN TO COMPARE YOUR ORGANIZATION'S SCORES TO OUR OVERALL TEST POPULATION OF OVER 600,000 PEOPLE.

As we prepared for the event, here's our spreadsheet, organized by "Personality Archetype"

### AVERAGE RESULTS FROM THE FASCINATION ADVANTAGE TEST

### THE SPECIAL EVENT SHOW RESULTS FROM THE FASCINATION ADVANTAGE TEST