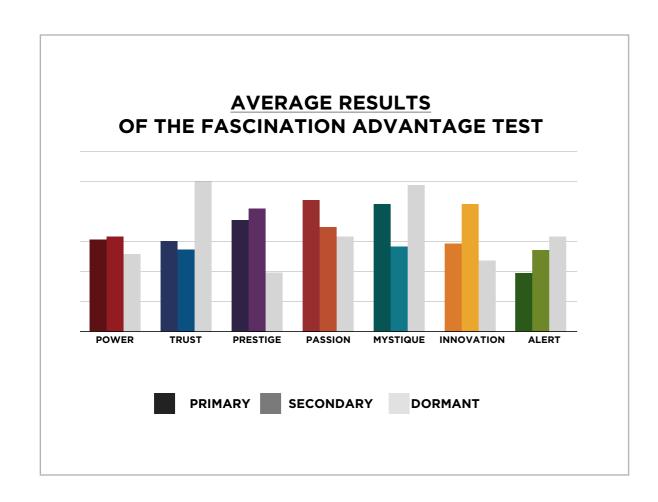

# AN INSIDER'S look AT THE RESEARCH

PREPARED FOR THE SPECIAL EVENT SHOW



### THIS IS WHAT THE RAW DATA ORIGINALLY LOOKED LIKE WHEN WE BEGAN TO COMPARE YOUR ORGANIZATION'S SCORES TO OUR OVERALL TEST POPULATION OF OVER 600,000 PEOPLE.





## THIS IS WHAT THE RAW DATA ORIGINALLY LOOKED LIKE WHEN WE BEGAN TO COMPARE YOUR ORGANIZATION'S SCORES TO OUR OVERALL TEST POPULATION OF OVER 600,000 PEOPLE.



As we prepared for the event, here's our spreadsheet, organized by "Personality Archetype"



### THIS IS WHAT THE RAW DATA ORIGINALLY LOOKED LIKE WHEN WE BEGAN TO COMPARE YOUR ORGANIZATION'S SCORES TO OUR OVERALL TEST POPULATION OF OVER 600,000 PEOPLE.

### AVERAGE RESULTS FROM THE FASCINATION ADVANTAGE TEST



### THE SPECIAL EVENT SHOW RESULTS FROM THE FASCINATION ADVANTAGE TEST



### WE COMPARED YOUR FINDINGS TO OUR MATRIX OF 49 PERSONALITY ARCHETYPES.

#### CREATED BY SALLY HOGSHEAD 1: DISCOVER MORE AT HOWTOFASCINATE.COM EMAIL: HELLO@HOWTOFASCINATE.COM THE 49 PERSONALITY ARCHETYPES © 2014 HOW TO FASCINATE. ALL RIGHTS RES