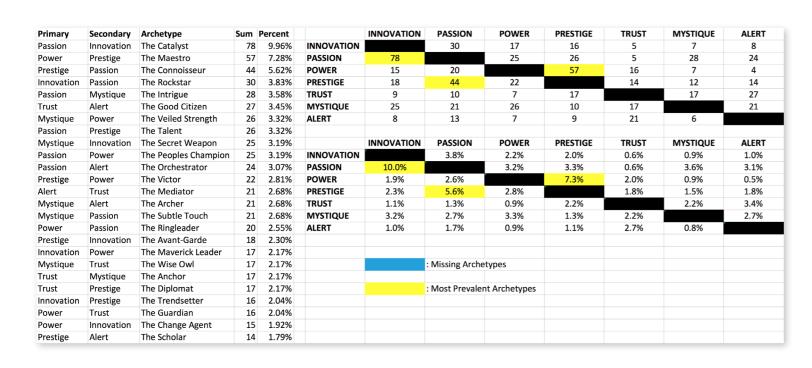

## THIS IS WHAT THE RAW DATA ORIGINALLY LOOKED LIKE WHEN WE BEGAN TO COMPARE YOUR ORGANIZATION'S SCORES TO OUR OVERALL TEST POPULATION OF OVER 600,000 PEOPLE.

As we prepared for the event, here's our spreadsheet, organized by "Personality Archetype"

### WE COMPARED YOUR FINDINGS TO OUR MATRIX OF 49 PERSONALITY ARCHETYPES.

### THIS IS YOUR CUSTOM "FASCINATION FINGERPRINT."

This diagram shows the concentration of Personality Archetypes of the organization.

|                    | SECONDARY ADVANTAGES                            |                                                 |                                  |                             |                                                  |                                          |                                         |                                      |
|--------------------|-------------------------------------------------|-------------------------------------------------|----------------------------------|-----------------------------|--------------------------------------------------|------------------------------------------|-----------------------------------------|--------------------------------------|
|                    |                                                 | INNOVATION  You change the game with creativity | PASSION You connect with emotion | POWER You lead with command | PRESTIGE  You earn respect with higher standards | TRUST You build loyalty with consistency | MYSTIQUE You communicate with substance | ALERT You prevent problems with care |
| PRIMARY ADVANTAGES | INNOVATION You change the game with creativity  |                                                 | 3.8%                             | 2.2%                        | 2.0%                                             | 0.6%                                     | 0.9%                                    | 1.0%                                 |
|                    | PASSION<br>You connect<br>with emotion          | 10.0%                                           | )                                | 3.2%                        | 3.3%                                             | 0.6%                                     | 3.6%                                    | 3.1%                                 |
|                    | POWER  You ked with command                     | 1.9%                                            | 2.6%                             | (                           | 7.3%                                             | 2.0%                                     | 0.9%                                    | 0.5%                                 |
|                    | PRESTIGE You earn respect with higher standards | 2.3%                                            | 5.6%                             | 2.8%                        |                                                  | 1.8%                                     | 1.5%                                    | 1.8%                                 |
|                    | TRUST You build loyalty with consistency        | 1.1%                                            | 1.3%                             | 0.9%                        | 2.2%                                             |                                          | 2.2%                                    | 3.4%                                 |
|                    | MYSTIQUE You communicate with substance         | 3.2%                                            | 2.7%                             | 3.3%                        | 1.3%                                             | 2.2%                                     |                                         | 2.7%                                 |
|                    | ALERT You prevent problems with care            | 1.0%                                            | 1.7%                             | 0.9%                        | 1.1%                                             | 2.7%                                     | 0.8%                                    |                                      |

This is your custom measurement of Fascination Scores. The diagram to the right shows the actual percentages of each Personality Archetype within the organization.