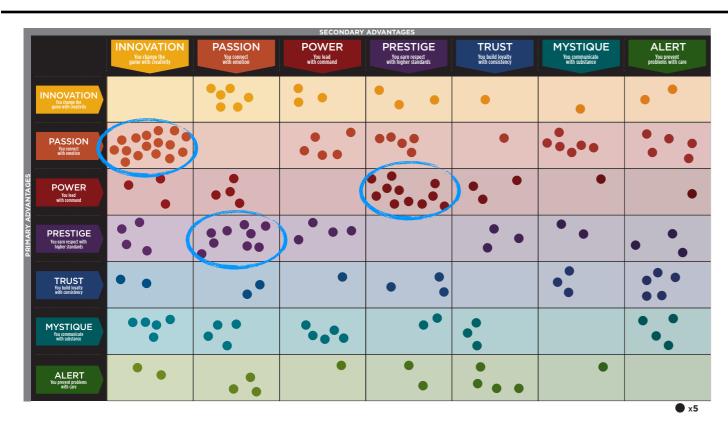

### WE COMPARED YOUR FINDINGS TO OUR MATRIX OF 49 PERSONALITY ARCHETYPES.

#### CREATED BY SALLY HOGSHEAD 1: DISCOVER MORE AT HOWTOFASCINATE.COM EMAIL: HELLO@HOWTOFASCINATE.COM THE 49 PERSONALITY ARCHETYPES © 2014 HOW TO FASCINATE. ALL RIGHTS RESERVED SECONDARY FASCINATION ADVANTAGE® **PASSION** INNOVATION **POWER** PRESTIGE **TRUST MYSTIQUE** ALERT You lead You earn respect with You build loyalty You communicate You prevent game with creativity with command higher standards with consistency with substance problems with care THE THE THE MAVERICK THE THE THE THE INNOVATION **ANARCHY ROCKSTAR** LEADER **TRENDSETTER ARTISAN PROVOCATEUR QUICK-START** game with creativi Volatile • Startling **Bold** • Artistic Pioneering • Irreverent **Cutting-Edge • Elite** Deliberate • Thoughtful Clever • Adept **Prolific • Thorough** Flexible Contemporary Diligent Entrepreneurial Progressive THE THE THE PEOPLE'S THE THE THE THE **PASSION CATALYST DRAMA CHAMPION TALENT BELOVED** INTRIGUE **ORCHESTRATOR** FASCINATION ADVANTAGE with emotion Out-of-the-Box • Social Theatrical • Emotive Dynamic • Inclusive Expressive • Stylish **Nurturing • Loyal Discerning • Perceptive** Attentive • Dedicated Sensitive **Efficient** Energizing Engaging **Emotionally-Intelligent Sincere** Considerate THE CHANGE THE THE THE THE THE THE POWER AGENT RINGLEADER **AGGRESSOR MAESTRO GUARDIAN** MASTERMIND **DEFENDER** You lead with command Inventive • Untraditional **Proactive • Cautionary** Motivating • Spirited **Dominant • Overbearing Ambitious • Focused Prominent • Genuine** Methodical • Intense Self-Reliant Strong-Willed Self-Propelled Confident Sure-Footed Compelling Dogmatic THE THE THE THE THE THE THE **PRESTIGE AVANT-GARDE** CONNOISSEUR **VICTOR IMPERIAL BLUE CHIP ARCHITECT SCHOLAR** You earn respect with higher standards Original • Enterprising Insightful • Distinguished Respected • Competitive Arrogant • Cold Classic • Established Skillful • Restrained Intellectual • Disciplined Forward-Thinking Polished Systematic In-the-Know **Results-Oriented Superior Best-In-Class** THE THE THE THE THE THE THE **TRUST EVOLUTIONARY AUTHENTIC GRAVITAS DIPLOMAT OLD GUARD ANCHOR GOOD CITIZEN** You build lovalty with consistency Curious • Adaptable Approachable • Dependable Dignified • Stable Levelheaded • Subtle Predictable • Safe Protective • Purposeful Principled • Prepared **Open-Minded Trustworthy** Hardworking Capable Unmovable Analytical Conscientious THE SECRET THE SUBTLE THE VEILED THE THE THE THE **MYSTIQUE TOUCH STRENGTH WISE OWL ARCHER** WEAPON **ROYAL GUARD DEADBOLT** You communicate with substance Tactful • Self-Sufficient On-Target • Reasoned Nimble • Unassuming Realistic • Intentional Elegant • Astute Observant • Assured Unemotional • Introverted Unruffled Independent Mindful To-the-Point Discreet Concentrated Pragmatic THE THE THE THE THE THE THE CONTROL **ALERT COMPOSER** COORDINATOR ACE **EDITOR-IN-CHIEF MEDIATOR DETECTIVE FREAK** You prevent **Productive • Skilled** Compulsive • Driven problems with care Strategic • Fine-Tuned Constructive • Organized **Decisive • Tireless** Steadfast • Composed Clear-Cut • Accurate **Practical** Forthright Detailed Structured Meticulous Exacting

### THIS IS YOUR CUSTOM "FASCINATION FINGERPRINT."

This diagram shows the concentration of Personality Archetypes of the organization.

|                    | SECONDARY ADVANTAGES                            |                                                 |                                  |                             |                                                  |                                          |                                         |                                      |
|--------------------|-------------------------------------------------|-------------------------------------------------|----------------------------------|-----------------------------|--------------------------------------------------|------------------------------------------|-----------------------------------------|--------------------------------------|
|                    |                                                 | INNOVATION  You change the game with creativity | PASSION You connect with emotion | POWER You lead with command | PRESTIGE  You earn respect with higher standards | TRUST You build loyalty with consistency | MYSTIQUE You communicate with substance | ALERT You prevent problems with care |
| PRIMARY ADVANTAGES | INNOVATION You change the game with creativity  |                                                 | 3.8%                             | 2.2%                        | 2.0%                                             | 0.6%                                     | 0.9%                                    | 1.0%                                 |
|                    | PASSION<br>You connect<br>with emotion          | 10.0%                                           | )                                | 3.2%                        | 3.3%                                             | 0.6%                                     | 3.6%                                    | 3.1%                                 |
|                    | POWER  You ked with command                     | 1.9%                                            | 2.6%                             | (                           | 7.3%                                             | 2.0%                                     | 0.9%                                    | 0.5%                                 |
|                    | PRESTIGE You earn respect with higher standards | 2.3%                                            | 5.6%                             | 2.8%                        |                                                  | 1.8%                                     | 1.5%                                    | 1.8%                                 |
|                    | TRUST You build loyalty with consistency        | 1.1%                                            | 1.3%                             | 0.9%                        | 2.2%                                             |                                          | 2.2%                                    | 3.4%                                 |
|                    | MYSTIQUE You communicate with substance         | 3.2%                                            | 2.7%                             | 3.3%                        | 1.3%                                             | 2.2%                                     |                                         | 2.7%                                 |
|                    | ALERT You prevent problems with care            | 1.0%                                            | 1.7%                             | 0.9%                        | 1.1%                                             | 2.7%                                     | 0.8%                                    |                                      |