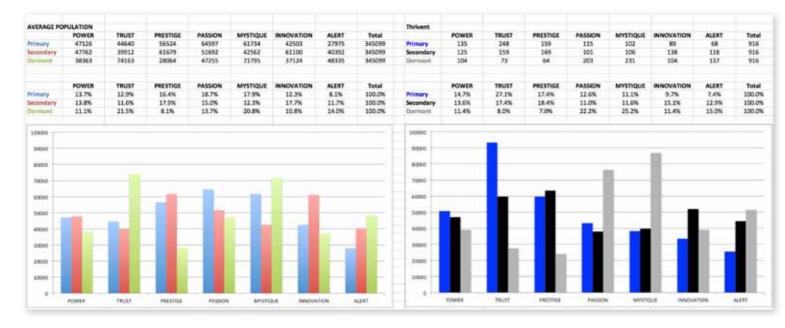

## THIS IS WHAT THE RAW DATA ORIGINALLY LOOKED LIKE WHEN WE BEGAN TO COMPARE YOUR ORGANIZATION'S SCORES TO OUR OVERALL TEST POPULATION OF OVER 600,000 PEOPLE.

# THIS IS WHAT THE RAW DATA ORIGINALLY LOOKED LIKE WHEN WE BEGAN TO COMPARE YOUR ORGANIZATION'S SCORES TO OUR OVERALL TEST POPULATION OF OVER 600,000 PEOPLE.

As we prepared for the event, here's our spreadsheet, organized by "Personality Archetype"

#### AVERAGE RESULTS FROM THE FASCINATION ADVANTAGE TEST

#### THRIVENT RESULTS FROM THE FASCINATION ADVANTAGE TEST