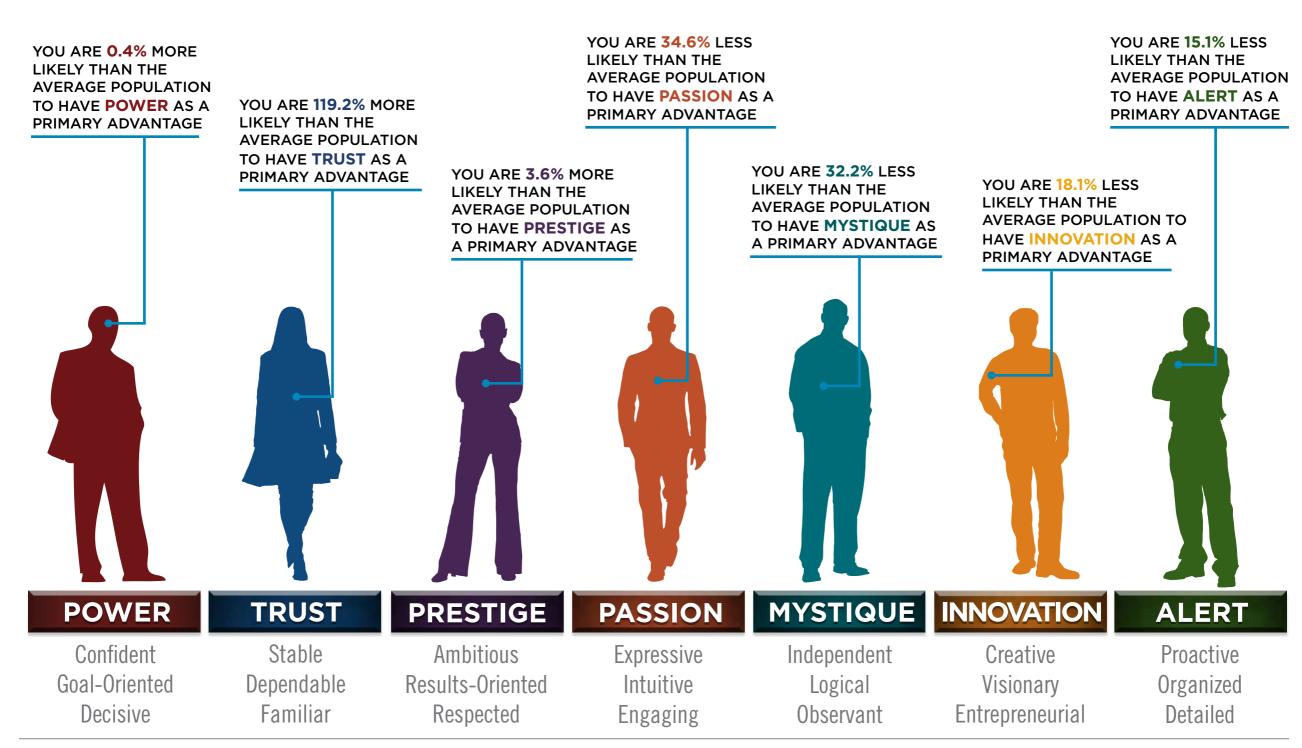

#### BASED ON YOUR AUDIENCE'S SCORES FOR "THE FASCINATION ADVANTAGE ASSESSMENT," WE IDENTIFIED THEIR UNIQUE PERSONALITY ADVANTAGES.

WE THEN BUILT CUSTOMIZED INSIGHTS TO PINPOINT WHAT MAKES THIS ORGANIZATION UNIQUELY FASCINATING.