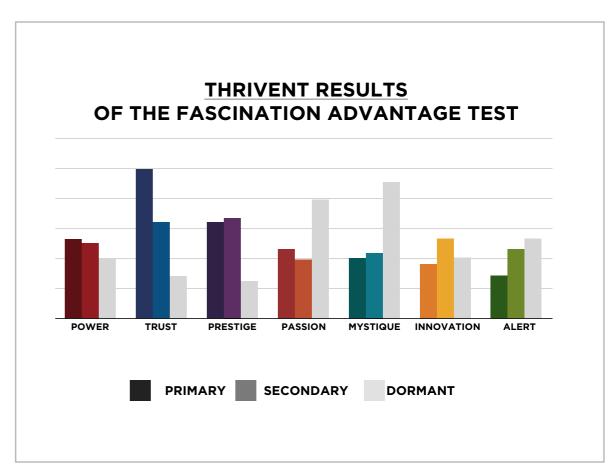

# AN INSIDER'S look AT THE RESEARCH

FROM SALLY HOGSHEAD'S PRESENTATION TO THRIVENT ON 5/18/15



## THIS IS WHAT THE RAW DATA ORIGINALLY LOOKED LIKE WHEN WE BEGAN TO COMPARE YOUR ORGANIZATION'S SCORES TO OUR OVERALL TEST POPULATION OF OVER 600,000 PEOPLE.





# THIS IS WHAT THE RAW DATA ORIGINALLY LOOKED LIKE WHEN WE BEGAN TO COMPARE YOUR ORGANIZATION'S SCORES TO OUR OVERALL TEST POPULATION OF OVER 600,000 PEOPLE.



As we prepared for the event, here's our spreadsheet, organized by "Personality Archetype"



## THIS IS WHAT THE RAW DATA ORIGINALLY LOOKED LIKE WHEN WE BEGAN TO COMPARE YOUR ORGANIZATION'S SCORES TO OUR OVERALL TEST POPULATION OF OVER 600,000 PEOPLE.

#### AVERAGE RESULTS FROM THE FASCINATION ADVANTAGE TEST



#### THRIVENT RESULTS FROM THE FASCINATION ADVANTAGE TEST



#### WE COMPARED YOUR FINDINGS TO OUR MATRIX OF 49 PERSONALITY ARCHETYPES.

#### CREATED BY SALLY HOGSHEAD 1: DISCOVER MORE AT HOWTOFASCINATE.COM EMAIL: HELLO@HOWTOFASCINATE.COM THE 49 PERSONALITY ARCHETYPES © 2014 HOW TO FASCINATE. ALL RIGHTS RESERVED SECONDARY