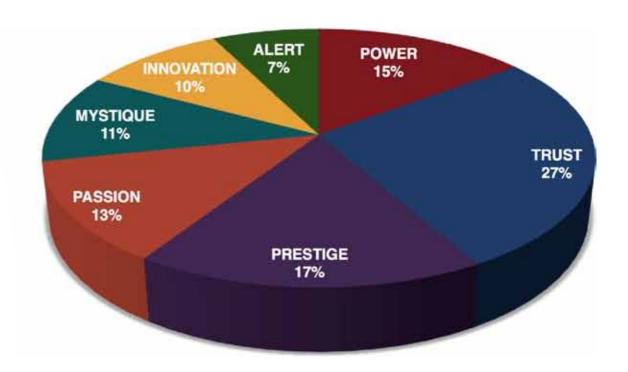

#### THRIVENT RESULTS FROM THE FASCINATION ADVANTAGE TEST

This is your custom measurement of Fascination Scores. The diagram to the right shows the actual percentages of each Personality Archetype within the organization.