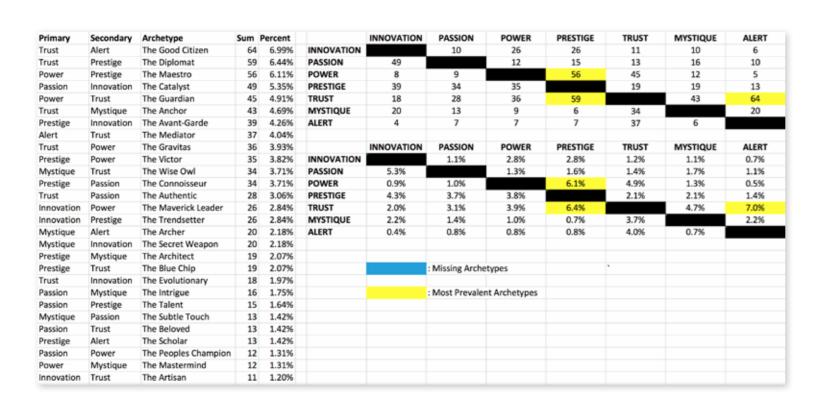

#### THIS IS YOUR CUSTOM "FASCINATION FINGERPRINT."

This diagram shows the concentration of Personality Archetypes of the organization.

| SECONDARY ADVANTAGES                                                                           |                                                 |                                  |                              |                                                 |                                          |                                         |                                      |
|------------------------------------------------------------------------------------------------|-------------------------------------------------|----------------------------------|------------------------------|-------------------------------------------------|------------------------------------------|-----------------------------------------|--------------------------------------|
|                                                                                                | INNOVATION  You change the game with creativity | PASSION You connect with emotion | POWER  You lead with command | PRESTIGE You earn respect with higher standards | TRUST You build loyalty with consistency | MYSTIQUE You communicate with substance | ALERT You prevent problems with care |
| INNOVATION You change the game with creativity                                                 |                                                 | 1.1%                             | 2.8%                         | 2.8%                                            | 1.2%                                     | 1.1%                                    | 0.7%                                 |
| PASSION You connect with emotion                                                               | 5.3%                                            |                                  | 1.3%                         | 1.6%                                            | 1.4%                                     | 1.7%                                    | 1.1%                                 |
| POWER You lead with command                                                                    | 0.9%                                            | 1.0%                             |                              | 6.1%                                            | 4.9%                                     | 1.3%                                    | 0.5%                                 |
| POWER  Fou lead  with command  With command  PRESTIGE  To earn respect with  physics standards | 4.3%                                            | 3.7%                             | 3.8%                         |                                                 | 2.1%                                     | 2.1%                                    | 1.4%                                 |
| TRUST You build loyalty with consistency                                                       | 2.0%                                            | 3.1%                             | 3.9%                         | 6.4%                                            | )                                        | 4.7%                                    | 7.0%                                 |
| MYSTIQUE  You communicate with substance                                                       | 2.2%                                            | 1.4%                             | 1.0%                         | 0.7%                                            | 3.7%                                     |                                         | 2.2%                                 |
| ALERT You preyent problems with care                                                           | 0.4%                                            | 0.8%                             | 0.8%                         | 0.8%                                            | 4.0%                                     | 0.7%                                    |                                      |