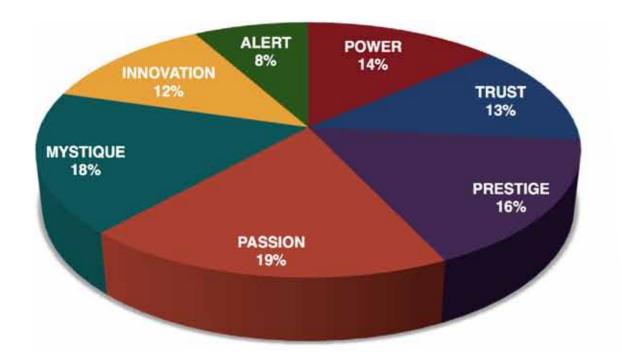

#### AVERAGE RESULTS FROM THE FASCINATION ADVANTAGE TEST

This is your custom measurement of Fascination Scores. The diagram to the right shows the actual percentages of each Personality Archetype within the organization.