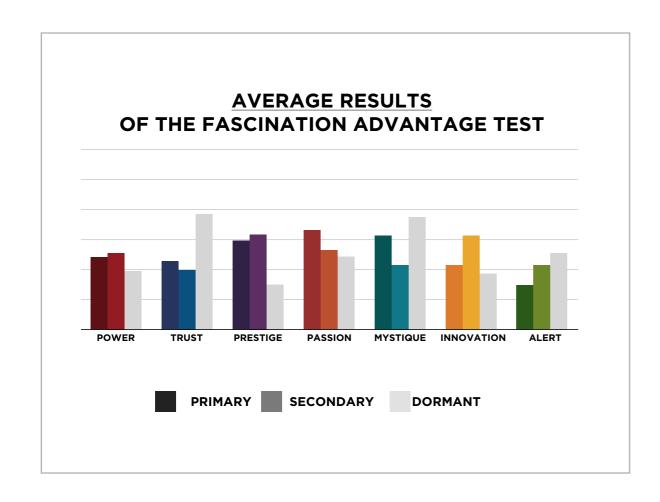

# AN INSIDER'S look AT THE RESEARCH

FROM SALLY HOGSHEAD'S PRESENTATION TO THRIVENT ON 5/18/15



## THIS IS WHAT THE RAW DATA ORIGINALLY LOOKED LIKE WHEN WE BEGAN TO COMPARE YOUR ORGANIZATION'S SCORES TO OUR OVERALL TEST POPULATION OF OVER 600,000 PEOPLE.





# THIS IS WHAT THE RAW DATA ORIGINALLY LOOKED LIKE WHEN WE BEGAN TO COMPARE YOUR ORGANIZATION'S SCORES TO OUR OVERALL TEST POPULATION OF OVER 600,000 PEOPLE.



As we prepared for the event, here's our spreadsheet, organized by "Personality Archetype"



## THIS IS WHAT THE RAW DATA ORIGINALLY LOOKED LIKE WHEN WE BEGAN TO COMPARE YOUR ORGANIZATION'S SCORES TO OUR OVERALL TEST POPULATION OF OVER 600,000 PEOPLE.

#### AVERAGE RESULTS FROM THE FASCINATION ADVANTAGE TEST



#### THRIVENT RESULTS FROM THE FASCINATION ADVANTAGE TEST



#### WE COMPARED YOUR FINDINGS TO OUR MATRIX OF 49 PERSONALITY ARCHETYPES.

#### CREATED BY SALLY HOGSHEAD 1: DISCOVER MORE AT HOWTOFASCINATE.COM EMAIL: HELLO@HOWTOFASCINATE.COM THE 49 PERSONALITY ARCHETYPES © 2014 HOW TO FASCINATE. ALL RIGHTS RESERVED SECONDA