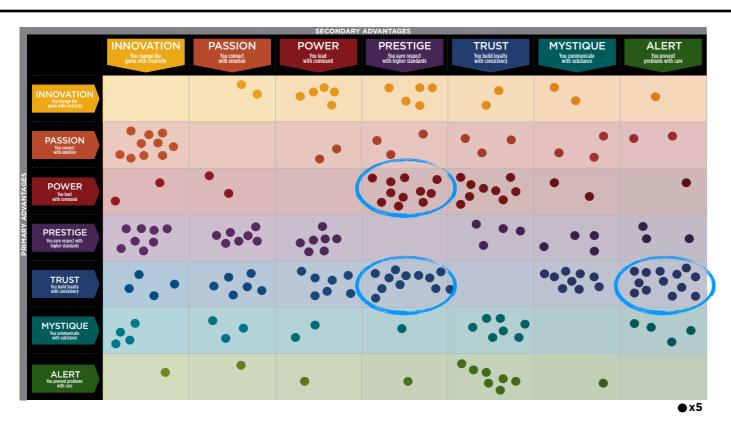

#### WE COMPARED YOUR FINDINGS TO OUR MATRIX OF 49 PERSONALITY ARCHETYPES.

#### CREATED BY SALLY HOGSHEAD 1: DISCOVER MORE AT HOWTOFASCINATE.COM EMAIL: HELLO@HOWTOFASCINATE.COM THE 49 PERSONALITY ARCHETYPES © 2014 HOW TO FASCINATE. ALL RIGHTS RESERVED SECONDARY FASCINATION ADVANTAGE® **PASSION** INNOVATION **POWER** PRESTIGE **TRUST MYSTIQUE** ALERT You lead You earn respect with You build loyalty You communicate You prevent game with creativity with command higher standards with consistency with substance problems with care THE THE THE MAVERICK THE THE THE THE INNOVATION **ANARCHY ROCKSTAR** LEADER **TRENDSETTER ARTISAN PROVOCATEUR QUICK-START** game with creativi Volatile • Startling **Bold** • Artistic Pioneering • Irreverent **Cutting-Edge • Elite** Deliberate • Thoughtful Clever • Adept **Prolific • Thorough** Flexible Contemporary Diligent Entrepreneurial Progressive THE THE THE PEOPLE'S THE THE THE THE **PASSION CATALYST DRAMA CHAMPION TALENT BELOVED** INTRIGUE **ORCHESTRATOR** FASCINATION ADVANTAGE with emotion Out-of-the-Box • Social Theatrical • Emotive Dynamic • Inclusive Expressive • Stylish **Nurturing • Loyal Discerning • Perceptive** Attentive • Dedicated Sensitive **Efficient** Energizing Engaging **Emotionally-Intelligent Sincere** Considerate THE CHANGE THE THE THE THE THE THE POWER AGENT RINGLEADER **AGGRESSOR MAESTRO GUARDIAN** MASTERMIND **DEFENDER** You lead with command Inventive • Untraditional **Proactive • Cautionary** Motivating • Spirited **Dominant • Overbearing Ambitious • Focused Prominent • Genuine** Methodical • Intense Self-Reliant Strong-Willed Self-Propelled Confident Sure-Footed Compelling Dogmatic THE THE THE THE THE THE THE **PRESTIGE AVANT-GARDE** CONNOISSEUR **VICTOR IMPERIAL BLUE CHIP ARCHITECT SCHOLAR** You earn respect with higher standards Original • Enterprising Insightful • Distinguished Respected • Competitive Arrogant • Cold Classic • Established Skillful • Restrained Intellectual • Disciplined Forward-Thinking Polished In-the-Know **Results-Oriented Superior Best-In-Class Systematic** THE THE THE THE THE THE THE **TRUST EVOLUTIONARY AUTHENTIC GRAVITAS DIPLOMAT OLD GUARD ANCHOR GOOD CITIZEN** You build lovalty with consistency Curious • Adaptable Approachable • Dependable Dignified • Stable Levelheaded • Subtle Predictable • Safe Protective • Purposeful Principled • Prepared **Open-Minded Trustworthy** Hardworking Capable Unmovable Analytical Conscientious THE SECRET THE SUBTLE THE VEILED THE THE THE THE **MYSTIQUE TOUCH STRENGTH WISE OWL ARCHER** WEAPON **ROYAL GUARD DEADBOLT** You communicate with substance Tactful • Self-Sufficient On-Target • Reasoned Nimble • Unassuming Realistic • Intentional Elegant • Astute Observant • Assured Unemotional • Introverted Unruffled Independent Mindful To-the-Point Discreet Concentrated Pragmatic THE THE THE THE THE THE THE CONTROL **ALERT COMPOSER** COORDINATOR ACE **EDITOR-IN-CHIEF MEDIATOR DETECTIVE FREAK** You prevent **Productive • Skilled** Compulsive • Driven problems with care Strategic • Fine-Tuned Constructive • Organized **Decisive • Tireless** Steadfast • Composed Clear-Cut • Accurate **Practical** Forthright Detailed Structured Meticulous Exacting

#### THIS IS YOUR CUSTOM "FASCINATION FINGERPRINT."

This diagram shows the concentration of Personality Archetypes of the organization.

| SECONDARY ADVANTAGES                                                                           |                                                 |                                  |                              |                                                 |                                          |                                         |                                      |
|------------------------------------------------------------------------------------------------|-------------------------------------------------|----------------------------------|------------------------------|-------------------------------------------------|------------------------------------------|-----------------------------------------|--------------------------------------|
|                                                                                                | INNOVATION  You change the game with creativity | PASSION You connect with emotion | POWER  You lead with command | PRESTIGE You earn respect with higher standards | TRUST You build loyalty with consistency | MYSTIQUE You communicate with substance | ALERT You prevent problems with care |
| INNOVATION You change the game with creativity                                                 |                                                 | 1.1%                             | 2.8%                         | 2.8%                                            | 1.2%                                     | 1.1%                                    | 0.7%                                 |
| PASSION You connect with emotion                                                               | 5.3%                                            |                                  | 1.3%                         | 1.6%                                            | 1.4%                                     | 1.7%                                    | 1.1%                                 |
| POWER You lead with command                                                                    | 0.9%                                            | 1.0%                             |                              | 6.1%                                            | 4.9%                                     | 1.3%                                    | 0.5%                                 |
| POWER  Fou lead  with command  With command  PRESTIGE  To earn respect with  physics standards | 4.3%                                            | 3.7%                             | 3.8%                         |                                                 | 2.1%                                     | 2.1%                                    | 1.4%                                 |
| TRUST You build loyalty with consistency                                                       | 2.0%                                            | 3.1%                             | 3.9%                         | 6.4%                                            | )                                        | 4.7%                                    | 7.0%                                 |
| MYSTIQUE  You communicate with substance                                                       | 2.2%                                            | 1.4%                             | 1.0%                         | 0.7%                                            | 3.7%                                     |                                         | 2.2%                                 |
| ALERT You preyent problems with care                                                           | 0.4%                                            | 0.8%                             | 0.8%                         | 0.8%                                            | 4.0%                                     | 0.7%                                    |                                      |