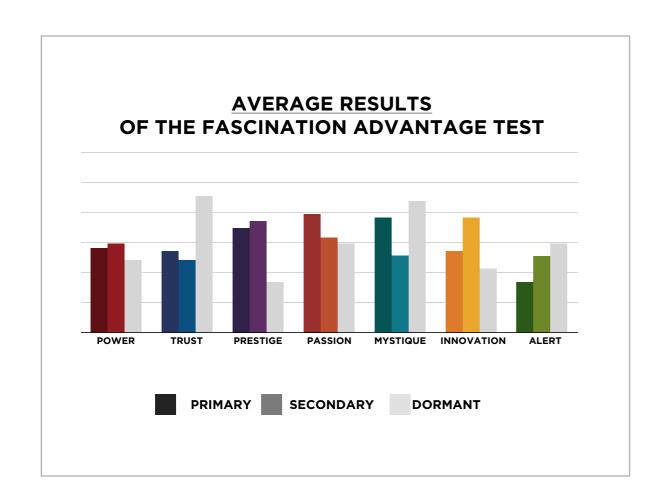

# AN INSIDER'S look AT THE RESEARCH

FROM SALLY HOGSHEAD'S PRESENTATION TO TITAN SUMMIT ON 12/7/15



### THIS IS WHAT THE RAW DATA ORIGINALLY LOOKED LIKE WHEN WE BEGAN TO COMPARE YOUR ORGANIZATION'S SCORES TO OUR OVERALL TEST POPULATION OF OVER 600,000 PEOPLE.





## THIS IS WHAT THE RAW DATA ORIGINALLY LOOKED LIKE WHEN WE BEGAN TO COMPARE YOUR ORGANIZATION'S SCORES TO OUR OVERALL TEST POPULATION OF OVER 600,000 PEOPLE.



As we prepared for the event, here's our spreadsheet, organized by "Personality Archetype"



### THIS IS WHAT THE RAW DATA ORIGINALLY LOOKED LIKE WHEN WE BEGAN TO COMPARE YOUR ORGANIZATION'S SCORES TO OUR OVERALL TEST POPULATION OF OVER 600,000 PEOPLE.

### AVERAGE RESULTS FROM THE FASCINATION ADVANTAGE TEST



### TITIAN SUMMIT RESULTS FROM THE FASCINATION ADVANTAGE TEST



#### WE COMPARED YOUR FINDINGS TO OUR MATRIX OF 49 PERSONALITY ARCHETYPES.

#### CREATED BY SALLY HOGSHEAD 1: DISCOVER MORE AT HOWTOFASCINATE.COM EMAIL: HELLO@HOWTOFASCINATE.COM THE 49 PERSONALITY ARCHETYPES © 2014 HOW TO FASCINATE. ALL RIGHTS RESERVED SE