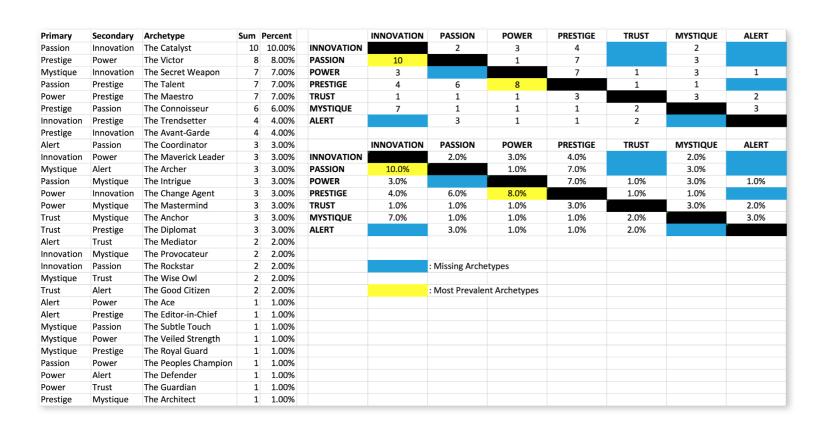

### THIS IS WHAT THE RAW DATA ORIGINALLY LOOKED LIKE WHEN WE BEGAN TO COMPARE YOUR ORGANIZATION'S SCORES TO OUR OVERALL TEST POPULATION OF OVER 600,000 PEOPLE.

## THIS IS WHAT THE RAW DATA ORIGINALLY LOOKED LIKE WHEN WE BEGAN TO COMPARE YOUR ORGANIZATION'S SCORES TO OUR OVERALL TEST POPULATION OF OVER 600,000 PEOPLE.

As we prepared for the event, here's our spreadsheet, organized by "Personality Archetype"

### THIS IS YOUR CUSTOM "FASCINATION FINGERPRINT."

This diagram shows the concentration of Personality Archetypes of the organization.

| SECONDARY ADVANTAGES |                                                 |                                                 |                                   |                              |                                                 |                                          |                                         |                                      |
|----------------------|-------------------------------------------------|-------------------------------------------------|-----------------------------------|------------------------------|-------------------------------------------------|------------------------------------------|-----------------------------------------|--------------------------------------|
| ı                    |                                                 | INNOVATION  You change the game with creativity | PASSION  You connect with emotion | POWER  You lead with command | PRESTIGE You earn respect with higher standards | TRUST You build loyalty with consistency | MYSTIQUE You communicate with substance | ALERT You prevent problems with care |
|                      | INNOVATION  You change the game with creativity |                                                 | 2.0%                              | 3.0%                         | 4.0%                                            |                                          | 2.0%                                    |                                      |
| l                    | PASSION You connect with emotion                | 10.0%                                           |                                   | 1.0%                         | 7.0%                                            |                                          | 3.0%                                    |                                      |
| PRIMARY ADVANTAGES   | POWER You lead with command                     | 3.0%                                            |                                   |                              | 7.0%                                            | 1.0%                                     | 3.0%                                    | 1.0%                                 |
| PRIMARY A            | PRESTIGE You earn respect with higher standards | 4.0%                                            | 6.0%                              | 8.0%                         |                                                 | 1.0%                                     | 1.0%                                    |                                      |
|                      | TRUST You build loyalty with consistency        | 1.0%                                            | 1.0%                              | 1.0%                         | 3.0%                                            |                                          | 3.0%                                    | 2.0%                                 |
| l                    | MYSTIQUE You communicate with substance         | 7.0%                                            | 1.0%                              | 1.0%                         | 1.0%                                            | 2.0%                                     |                                         | 3.0%                                 |
| I                    | ALERT You prevent problems with care            |                                                 | 3.0%                              | 1.0%                         | 1.0%                                            | 2.0%                                     |                                         |                                      |

This is your custom measurement of Fascination Scores. The diagram to the right shows the actual percentages of each Personality Archetype within the organization.