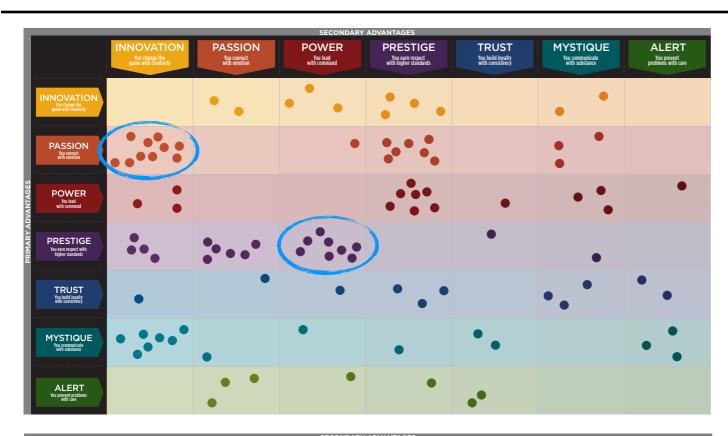

### THIS IS YOUR CUSTOM "FASCINATION FINGERPRINT."

This diagram shows the concentration of Personality Archetypes of the organization.

| SECONDARY ADVANTAGES |                                                 |                                                 |                                   |                              |                                                 |                                          |                                         |                                      |
|----------------------|-------------------------------------------------|-------------------------------------------------|-----------------------------------|------------------------------|-------------------------------------------------|------------------------------------------|-----------------------------------------|--------------------------------------|
| ı                    |                                                 | INNOVATION  You change the game with creativity | PASSION  You connect with emotion | POWER  You lead with command | PRESTIGE You earn respect with higher standards | TRUST You build loyalty with consistency | MYSTIQUE You communicate with substance | ALERT You prevent problems with care |
|                      | INNOVATION  You change the game with creativity |                                                 | 2.0%                              | 3.0%                         | 4.0%                                            |                                          | 2.0%                                    |                                      |
| l                    | PASSION You connect with emotion                | 10.0%                                           |                                   | 1.0%                         | 7.0%                                            |                                          | 3.0%                                    |                                      |
| PRIMARY ADVANTAGES   | POWER You lead with command                     | 3.0%                                            |                                   |                              | 7.0%                                            | 1.0%                                     | 3.0%                                    | 1.0%                                 |
| PRIMARY A            | PRESTIGE You earn respect with higher standards | 4.0%                                            | 6.0%                              | 8.0%                         |                                                 | 1.0%                                     | 1.0%                                    |                                      |
|                      | TRUST You build loyalty with consistency        | 1.0%                                            | 1.0%                              | 1.0%                         | 3.0%                                            |                                          | 3.0%                                    | 2.0%                                 |
| l                    | MYSTIQUE You communicate with substance         | 7.0%                                            | 1.0%                              | 1.0%                         | 1.0%                                            | 2.0%                                     |                                         | 3.0%                                 |
| I                    | ALERT You prevent problems with care            |                                                 | 3.0%                              | 1.0%                         | 1.0%                                            | 2.0%                                     |                                         |                                      |

This is your custom measurement of Fascination Scores. The diagram to the right shows the actual percentages of each Personality Archetype within the organization.