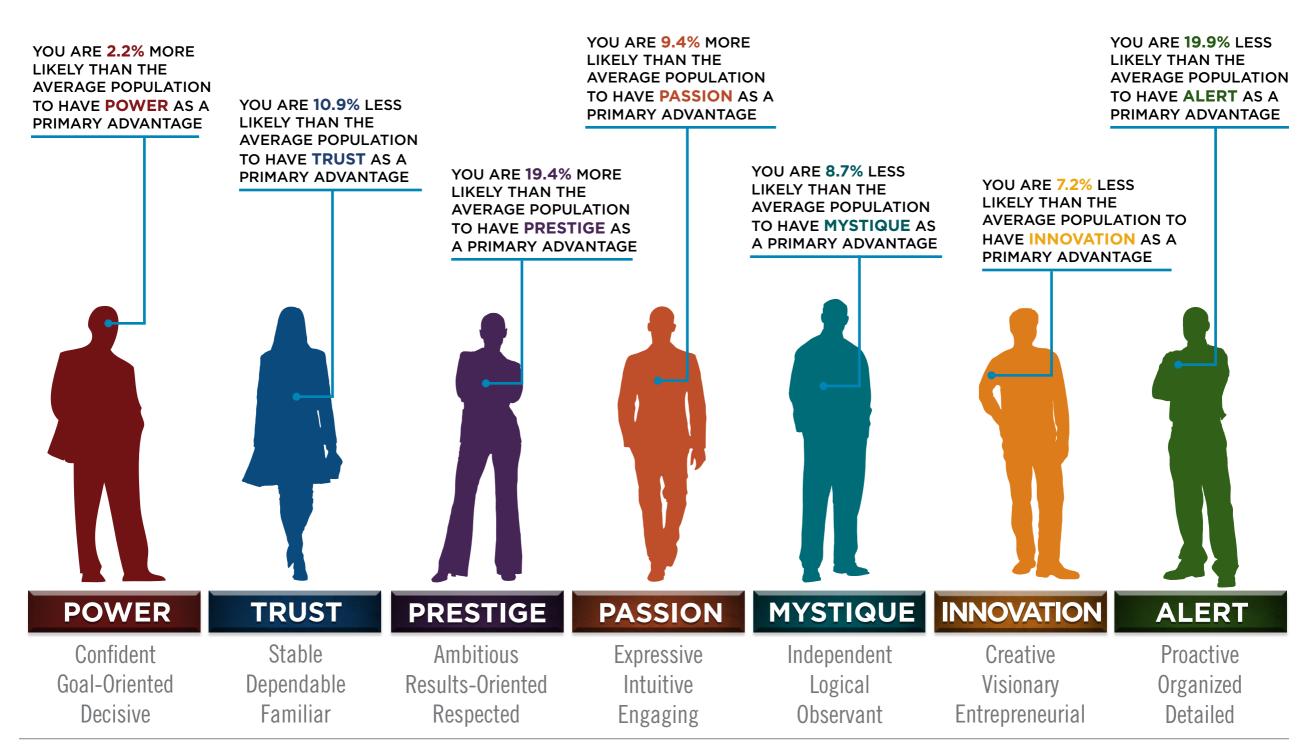

### AVERAGE RESULTS FROM THE FASCINATION ADVANTAGE TEST

### TITIAN SUMMIT RESULTS FROM THE FASCINATION ADVANTAGE TEST

### BASED ON YOUR AUDIENCE'S SCORES FOR "THE FASCINATION ADVANTAGE ASSESSMENT," WE IDENTIFIED THEIR UNIQUE PERSONALITY ADVANTAGES.

WE THEN BUILT CUSTOMIZED INSIGHTS TO PINPOINT WHAT MAKES THIS ORGANIZATION UNIQUELY FASCINATING.