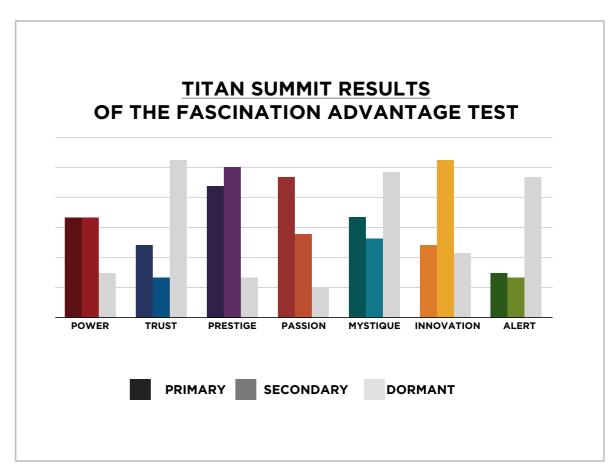

# AN INSIDER'S look AT THE RESEARCH

FROM SALLY HOGSHEAD'S PRESENTATION TO TITAN SUMMIT ON 12/7/15



### THIS IS WHAT THE RAW DATA ORIGINALLY LOOKED LIKE WHEN WE BEGAN TO COMPARE YOUR ORGANIZATION'S SCORES TO OUR OVERALL TEST POPULATION OF OVER 600,000 PEOPLE.





## THIS IS WHAT THE RAW DATA ORIGINALLY LOOKED LIKE WHEN WE BEGAN TO COMPARE YOUR ORGANIZATION'S SCORES TO OUR OVERALL TEST POPULATION OF OVER 600,000 PEOPLE.



As we prepared for the event, here's our spreadsheet, organized by "Personality Archetype"



### THIS IS WHAT THE RAW DATA ORIGINALLY LOOKED LIKE WHEN WE BEGAN TO COMPARE YOUR ORGANIZATION'S SCORES TO OUR OVERALL TEST POPULATION OF OVER 600,000 PEOPLE.

### AVERAGE RESULTS FROM THE FASCINATION ADVANTAGE TEST



### TITIAN SUMMIT RESULTS FROM THE FASCINATION ADVANTAGE TEST



#### WE COMPARED YOUR FINDINGS TO OUR MATRIX OF 49 PERSONALITY ARCHETYPES.

#### CREATED BY SALLY HOGSHEAD 1: DISCOVER MORE AT HOWTOFASCINATE.COM EMAIL: HELLO@HOWTOFASCINATE.COM THE 49 PERSONALITY ARCHETYPES © 2014 HOW TO FASCINATE. ALL RIGHTS RESERVED SECO