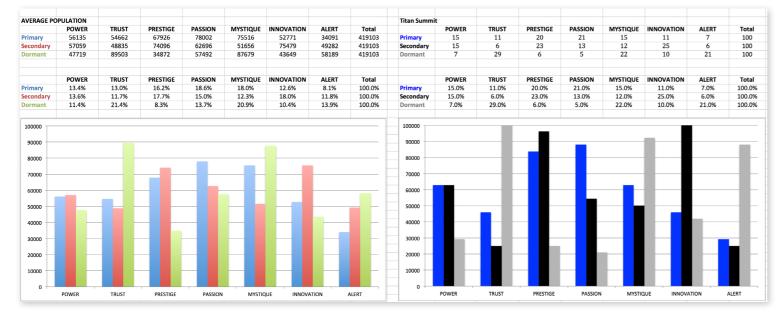

### THIS IS WHAT THE RAW DATA ORIGINALLY LOOKED LIKE WHEN WE BEGAN TO COMPARE YOUR ORGANIZATION'S SCORES TO OUR OVERALL TEST POPULATION OF OVER 600,000 PEOPLE.

## THIS IS WHAT THE RAW DATA ORIGINALLY LOOKED LIKE WHEN WE BEGAN TO COMPARE YOUR ORGANIZATION'S SCORES TO OUR OVERALL TEST POPULATION OF OVER 600,000 PEOPLE.

As we prepared for the event, here's our spreadsheet, organized by "Personality Archetype"

### AVERAGE RESULTS FROM THE FASCINATION ADVANTAGE TEST

### TITIAN SUMMIT RESULTS FROM THE FASCINATION ADVANTAGE TEST