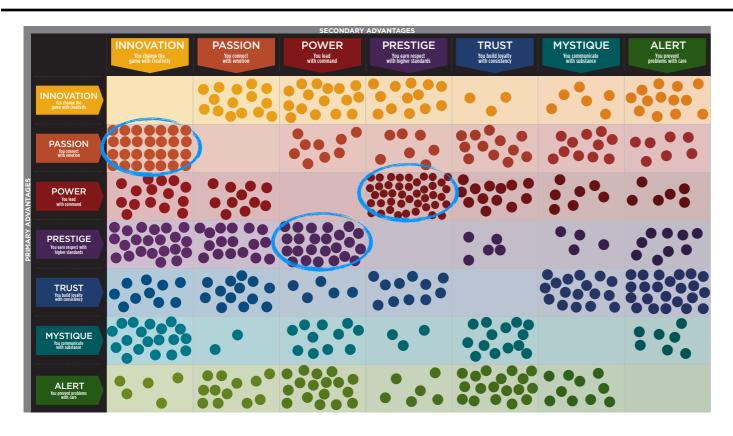

#### WE COMPARED YOUR FINDINGS TO OUR MATRIX OF 49 PERSONALITY ARCHETYPES.

#### CREATED BY SALLY HOGSHEAD 1: DISCOVER MORE AT HOWTOFASCINATE.COM EMAIL: HELLO@HOWTOFASCINATE.COM THE 49 PERSONALITY ARCHETYPES © 2014 HOW TO FASCINATE. ALL RIGHTS RESERVED SECONDARY FASCINATION ADVANTAGE® **PASSION** INNOVATION **POWER** PRESTIGE **TRUST MYSTIQUE** ALERT You lead You earn respect with You build loyalty You communicate You prevent game with creativity with command higher standards with consistency with substance problems with care THE THE THE MAVERICK THE THE THE THE INNOVATION **ANARCHY ROCKSTAR** LEADER **TRENDSETTER ARTISAN PROVOCATEUR QUICK-START** game with creativi Volatile • Startling **Bold** • Artistic Pioneering • Irreverent **Cutting-Edge • Elite** Deliberate • Thoughtful Clever • Adept **Prolific • Thorough** Flexible Contemporary Diligent Entrepreneurial Progressive THE THE THE PEOPLE'S THE THE THE THE **PASSION CATALYST DRAMA CHAMPION TALENT BELOVED** INTRIGUE **ORCHESTRATOR** FASCINATION ADVANTAGE with emotion Out-of-the-Box • Social Theatrical • Emotive Dynamic • Inclusive **Expressive • Stylish Nurturing • Loyal Discerning • Perceptive** Attentive • Dedicated Sensitive **Efficient** Energizing Engaging **Emotionally-Intelligent Sincere** Considerate THE CHANGE THE THE THE THE THE THE POWER AGENT RINGLEADER **AGGRESSOR MAESTRO GUARDIAN** MASTERMIND **DEFENDER** You lead with command Inventive • Untraditional **Proactive • Cautionary** Motivating • Spirited **Dominant • Overbearing Ambitious • Focused Prominent • Genuine** Methodical • Intense Self-Reliant Strong-Willed Self-Propelled Confident Sure-Footed Compelling Dogmatic THE THE THE THE THE THE THE **PRESTIGE AVANT-GARDE** CONNOISSEUR **VICTOR IMPERIAL BLUE CHIP ARCHITECT SCHOLAR** You earn respect with higher standards Original • Enterprising Insightful • Distinguished Respected • Competitive Arrogant • Cold Classic • Established Skillful • Restrained Intellectual • Disciplined Forward-Thinking Polished Systematic In-the-Know **Results-Oriented** Superior **Best-In-Class** THE THE THE THE THE THE THE **TRUST EVOLUTIONARY AUTHENTIC GRAVITAS DIPLOMAT OLD GUARD ANCHOR GOOD CITIZEN** You build lovalty with consistency Curious • Adaptable Approachable • Dependable Dignified • Stable Levelheaded • Subtle Predictable • Safe Protective • Purposeful Principled • Prepared **Open-Minded Trustworthy** Hardworking Capable Unmovable Analytical Conscientious THE SECRET THE SUBTLE THE VEILED THE THE THE THE **MYSTIQUE TOUCH STRENGTH WISE OWL ARCHER** WEAPON **ROYAL GUARD DEADBOLT** You communicate with substance Tactful • Self-Sufficient On-Target • Reasoned Nimble • Unassuming Realistic • Intentional Elegant • Astute Observant • Assured Unemotional • Introverted Unruffled Independent Mindful To-the-Point Discreet Concentrated Pragmatic THE THE THE THE THE THE THE CONTROL **ALERT COMPOSER** COORDINATOR ACE **EDITOR-IN-CHIEF MEDIATOR DETECTIVE FREAK** You prevent **Productive • Skilled** Compulsive • Driven problems with care Strategic • Fine-Tuned Constructive • Organized **Decisive • Tireless** Steadfast • Composed Clear-Cut • Accurate **Practical** Forthright Detailed Structured Meticulous Exacting

#### THIS IS YOUR CUSTOM "FASCINATION FINGERPRINT."

This diagram shows the concentration of Personality Archetypes of the organization.

| SECONDARY ADVANTAGES                                                                                                                                                                                                                                                                                                                                                                                                                                                                                                                                                                                                                                                                                                                                                                                                                                                                                                                                                                                                                                                                                                                                                                                                                                                                                                                                                                                                                                                                                                                                                                                                                                                                                                                                                                                                                                                                                                                                                                                                                                                                                                           |                                                |                                   |                              |                                                 |                                          |                                         |                                      |
|--------------------------------------------------------------------------------------------------------------------------------------------------------------------------------------------------------------------------------------------------------------------------------------------------------------------------------------------------------------------------------------------------------------------------------------------------------------------------------------------------------------------------------------------------------------------------------------------------------------------------------------------------------------------------------------------------------------------------------------------------------------------------------------------------------------------------------------------------------------------------------------------------------------------------------------------------------------------------------------------------------------------------------------------------------------------------------------------------------------------------------------------------------------------------------------------------------------------------------------------------------------------------------------------------------------------------------------------------------------------------------------------------------------------------------------------------------------------------------------------------------------------------------------------------------------------------------------------------------------------------------------------------------------------------------------------------------------------------------------------------------------------------------------------------------------------------------------------------------------------------------------------------------------------------------------------------------------------------------------------------------------------------------------------------------------------------------------------------------------------------------|------------------------------------------------|-----------------------------------|------------------------------|-------------------------------------------------|------------------------------------------|-----------------------------------------|--------------------------------------|
|                                                                                                                                                                                                                                                                                                                                                                                                                                                                                                                                                                                                                                                                                                                                                                                                                                                                                                                                                                                                                                                                                                                                                                                                                                                                                                                                                                                                                                                                                                                                                                                                                                                                                                                                                                                                                                                                                                                                                                                                                                                                                                                                | INNOVATION You change the game with creativity | PASSION  You connect with emotion | POWER  You lead with command | PRESTIGE You earn respect with higher standards | TRUST You build loyalty with consistency | MYSTIQUE You communicate with substance | ALERT You prevent problems with care |
| INNOVA<br>You chang<br>game with o                                                                                                                                                                                                                                                                                                                                                                                                                                                                                                                                                                                                                                                                                                                                                                                                                                                                                                                                                                                                                                                                                                                                                                                                                                                                                                                                                                                                                                                                                                                                                                                                                                                                                                                                                                                                                                                                                                                                                                                                                                                                                             | ATION be the callivity                         | 2.9%                              | 3.1%                         | 2.5%                                            | 0.6%                                     | 1.1%                                    | 2.5%                                 |
| PASS<br>You conr<br>with emo                                                                                                                                                                                                                                                                                                                                                                                                                                                                                                                                                                                                                                                                                                                                                                                                                                                                                                                                                                                                                                                                                                                                                                                                                                                                                                                                                                                                                                                                                                                                                                                                                                                                                                                                                                                                                                                                                                                                                                                                                                                                                                   |                                                | )                                 | 1.7%                         | 1.3%                                            | 2.3%                                     | 2.1%                                    | 1.3%                                 |
| PRIMARY ADVANTAGES And the state of the stat | 2.9%                                           | 2.1%                              |                              | 8.8%                                            | 2.5%                                     | 1.3%                                    | 1.1%                                 |
| PREST<br>You earn resp<br>higher star                                                                                                                                                                                                                                                                                                                                                                                                                                                                                                                                                                                                                                                                                                                                                                                                                                                                                                                                                                                                                                                                                                                                                                                                                                                                                                                                                                                                                                                                                                                                                                                                                                                                                                                                                                                                                                                                                                                                                                                                                                                                                          |                                                | 3.3%                              | 4.6%                         |                                                 | 1.0%                                     | 0.8%                                    | 1.7%                                 |
| TRU<br>You build<br>with consis                                                                                                                                                                                                                                                                                                                                                                                                                                                                                                                                                                                                                                                                                                                                                                                                                                                                                                                                                                                                                                                                                                                                                                                                                                                                                                                                                                                                                                                                                                                                                                                                                                                                                                                                                                                                                                                                                                                                                                                                                                                                                                |                                                | 2.5%                              | 1.0%                         | 2.1%                                            |                                          | 3.3%                                    | 4.4%                                 |
| MYSTI<br>You commu<br>with subs                                                                                                                                                                                                                                                                                                                                                                                                                                                                                                                                                                                                                                                                                                                                                                                                                                                                                                                                                                                                                                                                                                                                                                                                                                                                                                                                                                                                                                                                                                                                                                                                                                                                                                                                                                                                                                                                                                                                                                                                                                                                                                |                                                | 0.4%                              | 2.1%                         | 0.6%                                            | 2.7%                                     |                                         | 1.3%                                 |
| ALE<br>You prevent r<br>with ca                                                                                                                                                                                                                                                                                                                                                                                                                                                                                                                                                                                                                                                                                                                                                                                                                                                                                                                                                                                                                                                                                                                                                                                                                                                                                                                                                                                                                                                                                                                                                                                                                                                                                                                                                                                                                                                                                                                                                                                                                                                                                                |                                                | 2.3%                              | 3.3%                         | 1.1%                                            | 3.4%                                     | 1.9%                                    |                                      |

This is your custom measurement of Fascination Scores. The diagram to the right shows the actual percentages of each Personality Archetype within the organization.