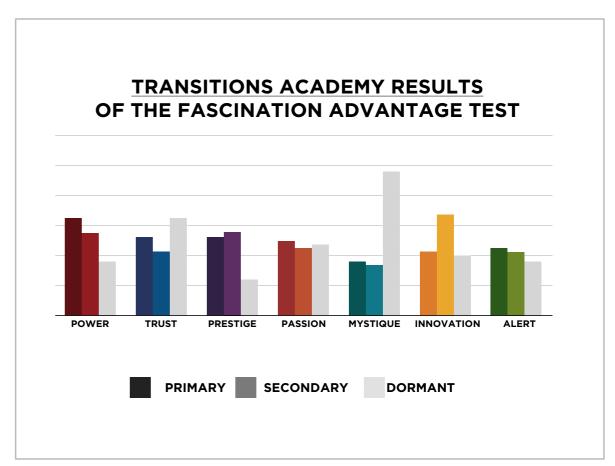

# AN INSIDER'S look AT THE RESEARCH

FROM SALLY HOGSHEAD'S PRESENTATION TO TRANSITIONS ACADEMY ON 1/26/15



### THIS IS WHAT THE RAW DATA ORIGINALLY LOOKED LIKE WHEN WE BEGAN TO COMPARE YOUR ORGANIZATION'S SCORES TO OUR OVERALL TEST POPULATION OF OVER 600,000 PEOPLE.





### THIS IS WHAT THE RAW DATA ORIGINALLY LOOKED LIKE WHEN WE BEGAN TO COMPARE YOUR ORGANIZATION'S SCORES TO OUR OVERALL TEST POPULATION OF OVER 600,000 PEOPLE.



As we prepared for the event, here's our spreadsheet, organized by "Personality Archetype"



### THIS IS WHAT THE RAW DATA ORIGINALLY LOOKED LIKE WHEN WE BEGAN TO COMPARE YOUR ORGANIZATION'S SCORES TO OUR OVERALL TEST POPULATION OF OVER 600,000 PEOPLE.

### AVERAGE RESULTS FROM THE FASCINATION ADVANTAGE TEST



## TRANSITIONS ACADEMY RESULTS FROM THE FASCINATION ADVANTAGE TEST



#### WE COMPARED YOUR FINDINGS TO OUR MATRIX OF 49 PERSONALITY ARCHETYPES.

#### CREATED BY SALLY HOGSHEAD 1: DISCOVER MORE AT HOWTOFASCINATE.COM EMAIL: HELLO@HOWTOFASCINATE.COM THE 49 PERSONALITY ARCHETYPES © 2014 HOW TO FASCINATE. ALL RIGHTS RESERVE