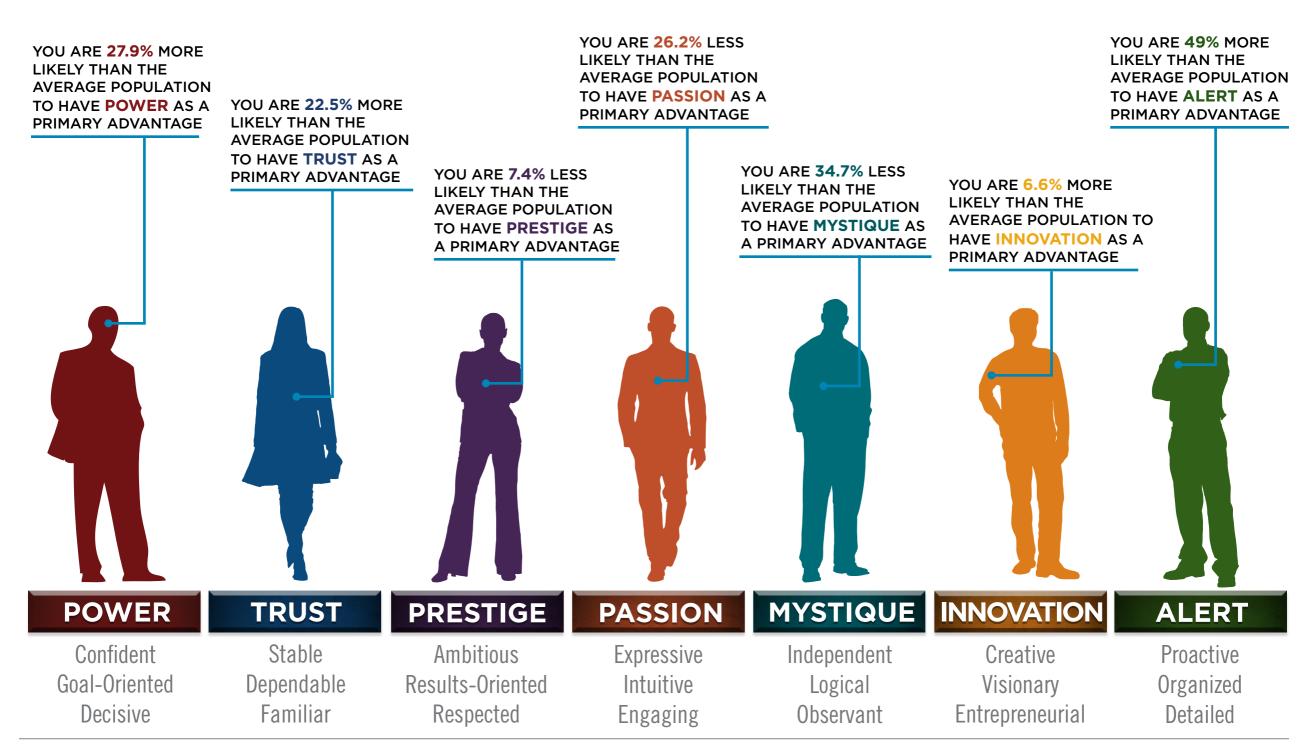

|                                                | 2.3%                              | 3.3%                         | 1.1%                                            | 3.4%                                     | 1.9%                                    |                                      |

This is your custom measurement of Fascination Scores. The diagram to the right shows the actual percentages of each Personality Archetype within the organization.



### BASED ON YOUR AUDIENCE'S SCORES FOR "THE FASCINATION ADVANTAGE ASSESSMENT," WE IDENTIFIED THEIR UNIQUE PERSONALITY ADVANTAGES.

WE THEN BUILT CUSTOMIZED INSIGHTS TO PINPOINT WHAT MAKES THIS ORGANIZATION UNIQUELY FASCINATING.



For information, visit HowToFascinate.com or contact Hello@HowToFascinate.com.

INNOVATION **CREATIVE PROBLEM-SOLVER RELATIONSHIP-BUILDER WITH PASSION** STRONG PEOPLE SKILLS **POWER** A LEADER WHO MAKES DECISIONS **OVERACHIEVER WITH PRESTIGE** HIGHER STANDARDS **TRUST** STABLE, RELIABLE PARTNER **MYSTIQUE** SOLO INTELLECT BEHIND THE SCENES ALERT PRECISE DETAIL MANAGER

#### GET 5 DAYS OF FREE ACCESS TO OUR NEW ONLINE LEARNING

GROW YOUR BUSINESS ■ BUILD YOUR TEAM ■ BECOME INTENSELY VALUABLE

We're about you release our ground breaking online training program, and we want YOU to get first access.

Sign up here, and be the first to get started.

### REMEMBER: IF YOU DON'T KNOW YOUR OWN VALUE, DON'T EXPECT ANYONE ELSE TO.

With our new multi-million dollar online learning program, you'll fi