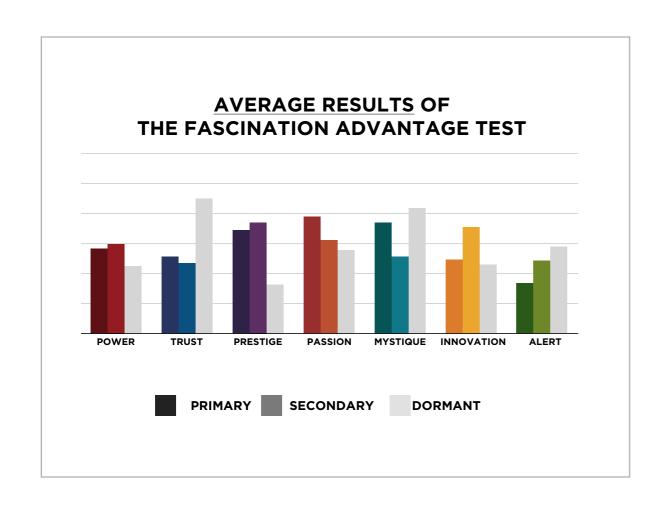

# AN INSIDER'S look AT THE RESEARCH

FROM SALLY HOGSHEAD'S PRESENTATION TO TRANSITIONS ACADEMY ON 1/26/15



### THIS IS WHAT THE RAW DATA ORIGINALLY LOOKED LIKE WHEN WE BEGAN TO COMPARE YOUR ORGANIZATION'S SCORES TO OUR OVERALL TEST POPULATION OF OVER 600,000 PEOPLE.





### THIS IS WHAT THE RAW DATA ORIGINALLY LOOKED LIKE WHEN WE BEGAN TO COMPARE YOUR ORGANIZATION'S SCORES TO OUR OVERALL TEST POPULATION OF OVER 600,000 PEOPLE.



As we prepared for the event, here's our spreadsheet, organized by "Personality Archetype"



### THIS IS WHAT THE RAW DATA ORIGINALLY LOOKED LIKE WHEN WE BEGAN TO COMPARE YOUR ORGANIZATION'S SCORES TO OUR OVERALL TEST POPULATION OF OVER 600,000 PEOPLE.

### AVERAGE RESULTS FROM THE FASCINATION ADVANTAGE TEST



## TRANSITIONS ACADEMY RESULTS FROM THE FASCINATION ADVANTAGE TEST



#### WE COMPARED YOUR FINDINGS TO OUR MATRIX OF 49 PERSONALITY ARCHETYPES.

#### CREATED BY SALLY HOGSHEAD 1: DISCOVER MORE AT HOWTOFASCINATE.COM EMAIL: HELLO@HOWTOFASCINATE.COM THE 49 PERSONALITY ARCHETYPES © 2014 HOW TO FASCINATE. ALL RIGHTS RESER