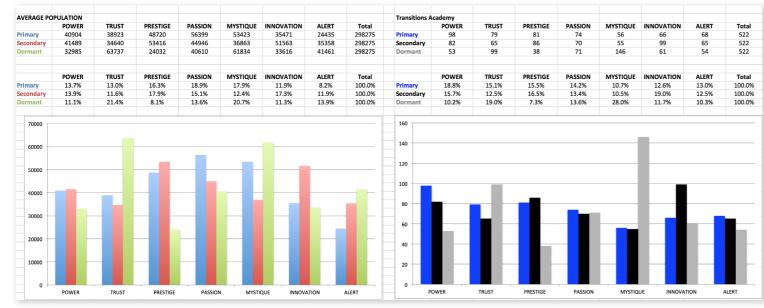

### THIS IS WHAT THE RAW DATA ORIGINALLY LOOKED LIKE WHEN WE BEGAN TO COMPARE YOUR ORGANIZATION'S SCORES TO OUR OVERALL TEST POPULATION OF OVER 600,000 PEOPLE.

### THIS IS WHAT THE RAW DATA ORIGINALLY LOOKED LIKE WHEN WE BEGAN TO COMPARE YOUR ORGANIZATION'S SCORES TO OUR OVERALL TEST POPULATION OF OVER 600,000 PEOPLE.

As we prepared for the event, here's our spreadsheet, organized by "Personality Archetype"