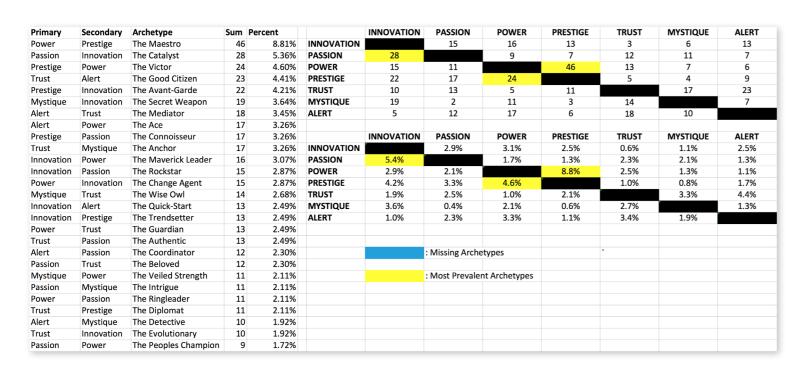

#### THIS IS YOUR CUSTOM "FASCINATION FINGERPRINT."

This diagram shows the concentration of Personality Archetypes of the organization.

| SECONDARY ADVANTAGES                                                                                                                                                                                                                                                                                                                                                                                                                                                                                                                                                                                                                                                                                                                                                                                                                                                                                                                                                                                                                                                                                                                                                                                                                                                                                                                                                                                                                                                                                                                                                                                                                                                                                                                                                                                                                                                                                                                                                                                                                                                                                                           |                                                |                                   |                              |                                                 |                                          |                                         |                                      |
|--------------------------------------------------------------------------------------------------------------------------------------------------------------------------------------------------------------------------------------------------------------------------------------------------------------------------------------------------------------------------------------------------------------------------------------------------------------------------------------------------------------------------------------------------------------------------------------------------------------------------------------------------------------------------------------------------------------------------------------------------------------------------------------------------------------------------------------------------------------------------------------------------------------------------------------------------------------------------------------------------------------------------------------------------------------------------------------------------------------------------------------------------------------------------------------------------------------------------------------------------------------------------------------------------------------------------------------------------------------------------------------------------------------------------------------------------------------------------------------------------------------------------------------------------------------------------------------------------------------------------------------------------------------------------------------------------------------------------------------------------------------------------------------------------------------------------------------------------------------------------------------------------------------------------------------------------------------------------------------------------------------------------------------------------------------------------------------------------------------------------------|------------------------------------------------|-----------------------------------|------------------------------|-------------------------------------------------|------------------------------------------|-----------------------------------------|--------------------------------------|
|                                                                                                                                                                                                                                                                                                                                                                                                                                                                                                                                                                                                                                                                                                                                                                                                                                                                                                                                                                                                                                                                                                                                                                                                                                                                                                                                                                                                                                                                                                                                                                                                                                                                                                                                                                                                                                                                                                                                                                                                                                                                                                                                | INNOVATION You change the game with creativity | PASSION  You connect with emotion | POWER  You lead with command | PRESTIGE You earn respect with higher standards | TRUST You build loyalty with consistency | MYSTIQUE You communicate with substance | ALERT You prevent problems with care |
| INNOVA<br>You chang<br>game with o                                                                                                                                                                                                                                                                                                                                                                                                                                                                                                                                                                                                                                                                                                                                                                                                                                                                                                                                                                                                                                                                                                                                                                                                                                                                                                                                                                                                                                                                                                                                                                                                                                                                                                                                                                                                                                                                                                                                                                                                                                                                                             | ATION be the callivity                         | 2.9%                              | 3.1%                         | 2.5%                                            | 0.6%                                     | 1.1%                                    | 2.5%                                 |
| PASS<br>You conr<br>with emo                                                                                                                                                                                                                                                                                                                                                                                                                                                                                                                                                                                                                                                                                                                                                                                                                                                                                                                                                                                                                                                                                                                                                                                                                                                                                                                                                                                                                                                                                                                                                                                                                                                                                                                                                                                                                                                                                                                                                                                                                                                                                                   |                                                | )                                 | 1.7%                         | 1.3%                                            | 2.3%                                     | 2.1%                                    | 1.3%                                 |
| PRIMARY ADVANTAGES And the state of the stat | 2.9%                                           | 2.1%                              |                              | 8.8%                                            | 2.5%                                     | 1.3%                                    | 1.1%                                 |
| PREST<br>You earn resp<br>higher star                                                                                                                                                                                                                                                                                                                                                                                                                                                                                                                                                                                                                                                                                                                                                                                                                                                                                                                                                                                                                                                                                                                                                                                                                                                                                                                                                                                                                                                                                                                                                                                                                                                                                                                                                                                                                                                                                                                                                                                                                                                                                          |                                                | 3.3%                              | 4.6%                         |                                                 | 1.0%                                     | 0.8%                                    | 1.7%                                 |
| TRU<br>You build<br>with consis                                                                                                                                                                                                                                                                                                                                                                                                                                                                                                                                                                                                                                                                                                                                                                                                                                                                                                                                                                                                                                                                                                                                                                                                                                                                                                                                                                                                                                                                                                                                                                                                                                                                                                                                                                                                                                                                                                                                                                                                                                                                                                |                                                | 2.5%                              | 1.0%                         | 2.1%                                            |                                          | 3.3%                                    | 4.4%                                 |
| MYSTI<br>You commu<br>with subs                                                                                                                                                                                                                                                                                                                                                                                                                                                                                                                                                                                                                                                                                                                                                                                                                                                                                                                                                                                                                                                                                                                                                                                                                                                                                                                                                                                                                                                                                                                                                                                                                                                                                                                                                                                                                                                                                                                                                                                                                                                                                                |                                                | 0.4%                              | 2.1%                         | 0.6%                                            | 2.7%                                     |                                         | 1.3%                                 |
| ALE<br>You prevent r<br>with ca                                                                                                                                                                                                                                                                                                                                                                                                                                                                                                                                                                                                                                                                                                                                                                                                                                                                                                                                                                                                                                                                                                                                                                                                                                                                                                                                                                                                                                                                                                                                                                                                                                                                                                                                                                                                                                                                                                                                                                                                                                                                                                |                                                | 2.3%                              | 3.3%                         | 1.1%                                            | 3.4%                                     | 1.9%                                    |                                      |

This is your custom measurement of Fascination Scores. The diagram to the right shows the actual percentages of each Personality Archetype within the organization.