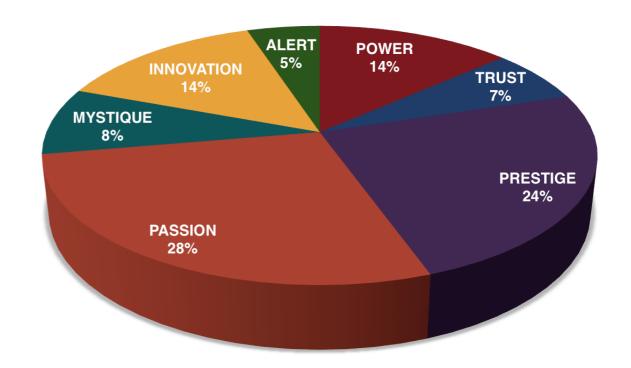

#### THIS IS YOUR CUSTOM "FASCINATION FINGERPRINT."

This diagram shows the concentration of Personality Archetypes of the organization.

This is your custom measurement of Fascination Scores. The diagram to the right shows the actual percentages of each Personality Archetype within the organization.