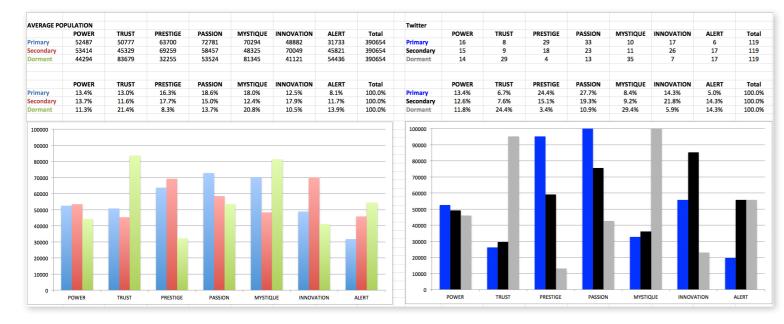

### THIS IS WHAT THE RAW DATA ORIGINALLY LOOKED LIKE WHEN WE BEGAN TO COMPARE YOUR ORGANIZATION'S SCORES TO OUR OVERALL TEST POPULATION OF OVER 600,000 PEOPLE.

As we prepared for the event, here's our spreadsheet, organized by "Personality Archetype"

### AVERAGE RESULTS FROM THE FASCINATION ADVANTAGE TEST

### TWITTER RESULTS FROM THE FASCINATION ADVANTAGE TEST