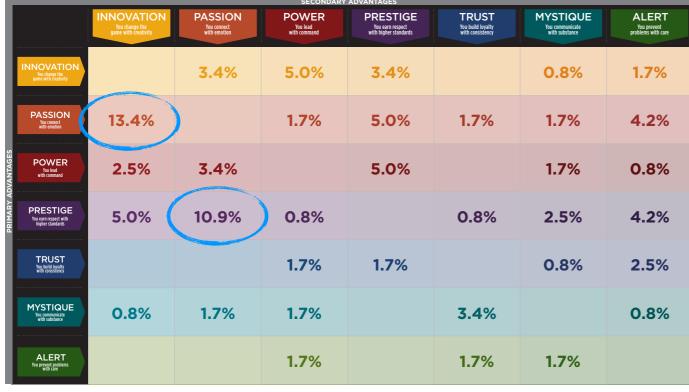

#### WE COMPARED YOUR FINDINGS TO OUR MATRIX OF 49 PERSONALITY ARCHETYPES.

#### THIS IS YOUR CUSTOM "FASCINATION FINGERPRINT."

This diagram shows the concentration of Personality Archetypes of the organization.

This is your custom measurement of Fascination Scores. The diagram to the right shows the actual percentages of each Personality Archetype within the organization.