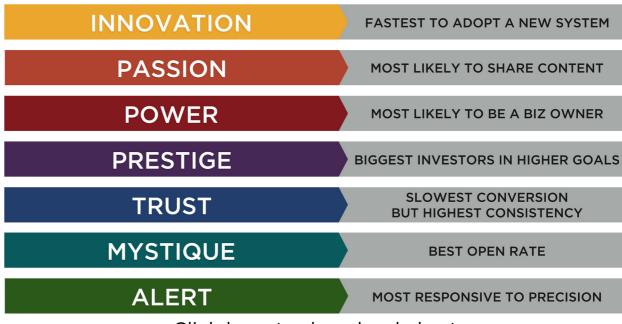

#### 7 WAYS HIGH-PERFORMERS ADD VALUE

INNOVATION **CREATIVE PROBLEM-SOLVER RELATIONSHIP-BUILDER WITH PASSION** STRONG PEOPLE SKILLS **POWER** A LEADER WHO MAKES DECISIONS **OVERACHIEVER WITH PRESTIGE HIGH STANDARDS TRUST** STABLE, RELIABLE PARTNER **SOLO INTELLECT MYSTIQUE BEHIND THE SCENES ALERT** PRECISE DETAIL MANAGER