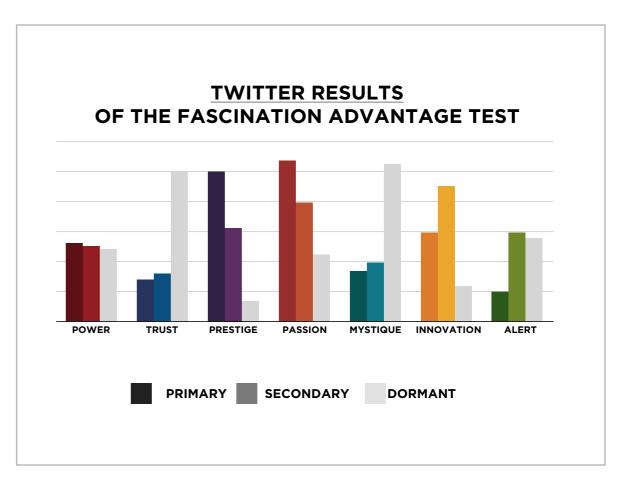

# AN INSIDER'S look AT THE RESEARCH

FROM SALLY HOGSHEAD'S PRESENTATION TO TWITTER ON 7/28/15



### THIS IS WHAT THE RAW DATA ORIGINALLY LOOKED LIKE WHEN WE BEGAN TO COMPARE YOUR ORGANIZATION'S SCORES TO OUR OVERALL TEST POPULATION OF OVER 600,000 PEOPLE.





### THIS IS WHAT THE RAW DATA ORIGINALLY LOOKED LIKE WHEN WE BEGAN TO COMPARE YOUR ORGANIZATION'S SCORES TO OUR OVERALL TEST POPULATION OF OVER 600,000 PEOPLE.



As we prepared for the event, here's our spreadsheet, organized by "Personality Archetype"



### THIS IS WHAT THE RAW DATA ORIGINALLY LOOKED LIKE WHEN WE BEGAN TO COMPARE YOUR ORGANIZATION'S SCORES TO OUR OVERALL TEST POPULATION OF OVER 600,000 PEOPLE.

### AVERAGE RESULTS FROM THE FASCINATION ADVANTAGE TEST



### TWITTER RESULTS FROM THE FASCINATION ADVANTAGE TEST



#### WE COMPARED YOUR FINDINGS TO OUR MATRIX OF 49 PERSONALITY ARCHETYPES.

#### CREATED BY SALLY HOGSHEAD 1: DISCOVER MORE AT HOWTOFASCINATE.COM EMAIL: HELLO@HOWTOFASCINATE.COM THE 49 PERSONALITY ARCHETYPES © 2014 HOW TO FASCINATE. ALL RIGHTS RESERVED SECONDARY