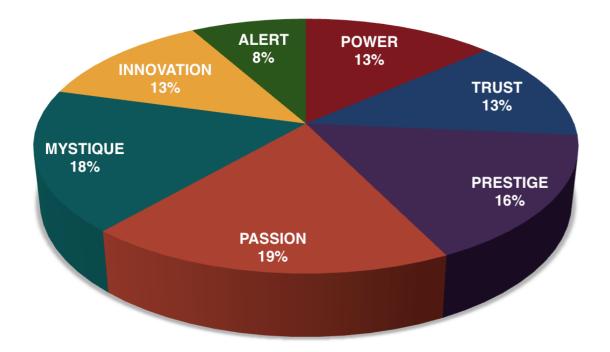

#### THIS IS YOUR CUSTOM "FASCINATION FINGERPRINT."

This diagram shows the concentration of Personality Archetypes of the organization.

This is your custom measurement of Fascination Scores. The diagram to the right shows the actual percentages of each Personality Archetype within the organization.