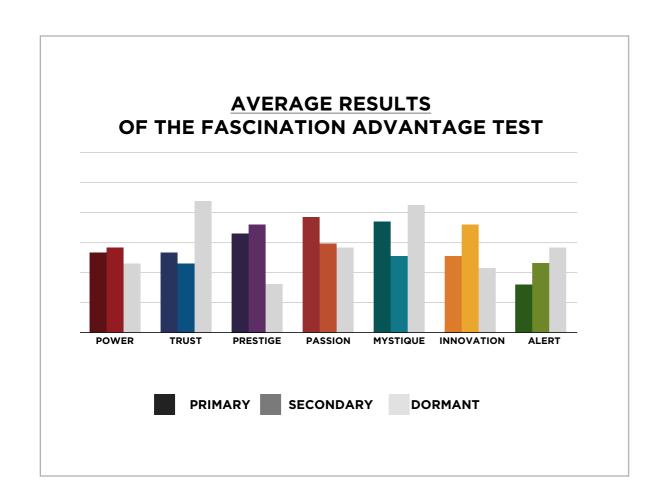

# AN INSIDER'S look AT THE RESEARCH

FROM SALLY HOGSHEAD'S PRESENTATION TO TWITTER ON 7/28/15



### THIS IS WHAT THE RAW DATA ORIGINALLY LOOKED LIKE WHEN WE BEGAN TO COMPARE YOUR ORGANIZATION'S SCORES TO OUR OVERALL TEST POPULATION OF OVER 600,000 PEOPLE.





### THIS IS WHAT THE RAW DATA ORIGINALLY LOOKED LIKE WHEN WE BEGAN TO COMPARE YOUR ORGANIZATION'S SCORES TO OUR OVERALL TEST POPULATION OF OVER 600,000 PEOPLE.



As we prepared for the event, here's our spreadsheet, organized by "Personality Archetype"



### THIS IS WHAT THE RAW DATA ORIGINALLY LOOKED LIKE WHEN WE BEGAN TO COMPARE YOUR ORGANIZATION'S SCORES TO OUR OVERALL TEST POPULATION OF OVER 600,000 PEOPLE.

### AVERAGE RESULTS FROM THE FASCINATION ADVANTAGE TEST



### TWITTER RESULTS FROM THE FASCINATION ADVANTAGE TEST



#### WE COMPARED YOUR FINDINGS TO OUR MATRIX OF 49 PERSONALITY ARCHETYPES.

#### CREATED BY SALLY HOGSHEAD 1: DISCOVER MORE AT HOWTOFASCINATE.COM EMAIL: HELLO@HOWTOFASCINATE.COM THE 49 PERSONALITY ARCHETYPES © 2014 HOW TO FASCINATE. ALL RIGHTS RESERVED SECONDA