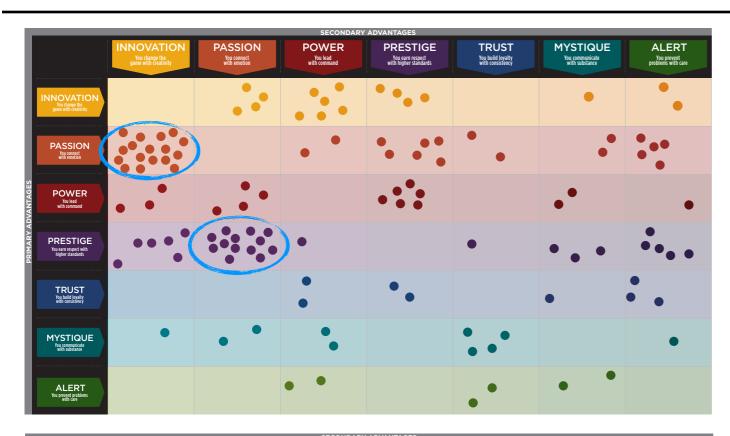

#### WE COMPARED YOUR FINDINGS TO OUR MATRIX OF 49 PERSONALITY ARCHETYPES.

#### **EXAMPLES OF PATTERNS IN OUR LIST**

Click here to download chart