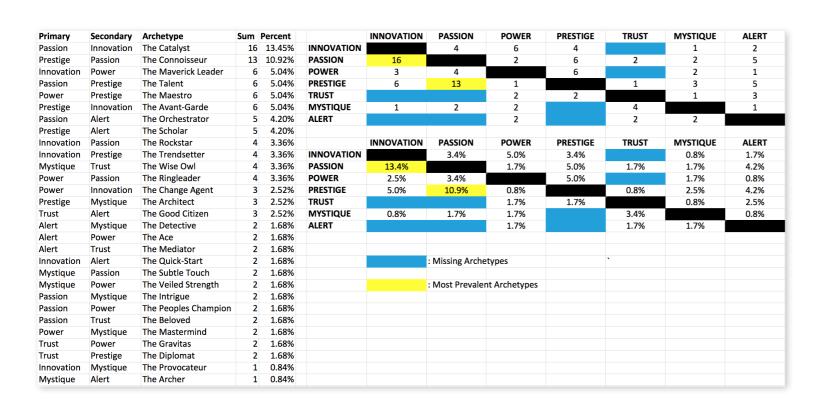

### THIS IS WHAT THE RAW DATA ORIGINALLY LOOKED LIKE WHEN WE BEGAN TO COMPARE YOUR ORGANIZATION'S SCORES TO OUR OVERALL TEST POPULATION OF OVER 600,000 PEOPLE.

As we prepared for the event, here's our spreadsheet, organized by "Personality Archetype"

#### WE COMPARED YOUR FINDINGS TO OUR MATRIX OF 49 PERSONALITY ARCHETYPES.

#### **EXAMPLES OF PATTERNS IN OUR LIST**

Click here to download chart