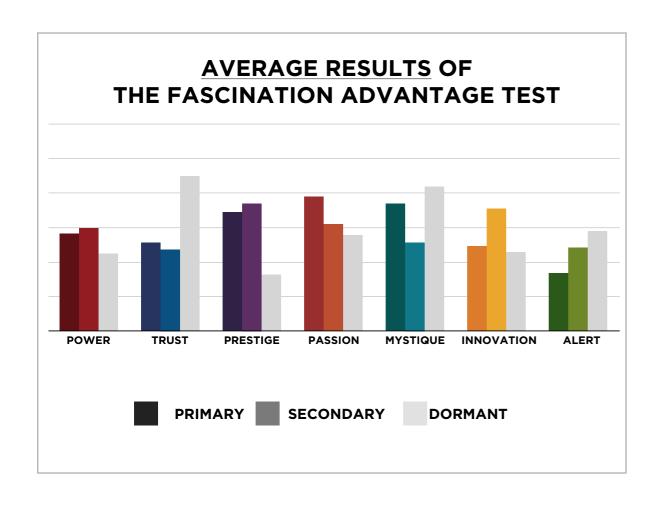

# THIS IS WHAT THE RAW DATA ORIGINALLY LOOKED LIKE WHEN WE BEGAN TO COMPARE YOUR ORGANIZATION'S SCORES TO OUR OVERALL TEST POPULATION OF OVER 500,000 PEOPLE.

# THIS IS WHAT THE RAW DATA ORIGINALLY LOOKED LIKE WHEN WE BEGAN TO COMPARE YOUR ORGANIZATION'S SCORES TO OUR OVERALL TEST POPULATION OF OVER 500,000 PEOPLE.

| Primary    | Secondary  | Archetype            | Sum | Percent |            | INNOVATION | PASSION              | POWER         | PRESTIGE | TRUST | MYSTIQUE | ALERT |
|------------|------------|----------------------|-----|---------|------------|------------|----------------------|---------------|----------|-------|----------|-------|
| Passion    | Innovation | The Catalyst         | 14  | 7.61%   | INNOVATION |            | 1                    | 3             | 2        | 4     | 1        | 1     |
| Alert      | Trust      | The Mediator         | 12  | 6.52%   | PASSION    | 14         |                      | 4             | 6        | 4     | 7        | 2     |
| Prestige   | Passion    | The Connoisseur      | 12  | 6.52%   | POWER      |            | 4                    |               | 7        | 5     | 3        | 1     |
| Trust      | Alert      | The Good Citizen     | 10  | 5.43%   | PRESTIGE   | 4          | 12                   | 7             |          | 4     | 6        | 3     |
| Trust      | Mystique   | The Anchor           | 10  | 5.43%   | TRUST      | 4          | 8                    | 2             | 7        |       | 10       | 10    |
| Trust      | Passion    | The Authentic        | 8   | 4.35%   | MYSTIQUE   | 2          | 1                    | 4             | 2        | 7     |          | 4     |
| Mystique   | Trust      | The Wise Owl         | 7   | 3.80%   | ALERT      | 1          | 1                    | 1             | 1        | 12    | 2        |       |
| Passion    | Mystique   | The Intrigue         | 7   | 3.80%   |            |            |                      |               |          |       |          |       |
| Power      | Prestige   | The Maestro          | 7   | 3.80%   |            | INNOVATION | PASSION              | POWER         | PRESTIGE | TRUST | MYSTIQUE | ALERT |
| Prestige   | Power      | The Victor           | 7   | 3.80%   | INNOVATION |            | 0.5%                 | 1.6%          | 1.1%     | 2.2%  | 0.5%     | 0.5%  |
| Trust      | Prestige   | The Diplomat         | 7   | 3.80%   | PASSION    | 7.6%       |                      | 2.2%          | 3.3%     | 2.2%  | 3.8%     | 1.1%  |
| Passion    | Prestige   | The Talent           | 6   | 3.26%   | POWER      |            | 2.2%                 |               | 3.8%     | 2.7%  | 1.6%     | 0.5%  |
| Prestige   | Mystique   | The Architect        | 6   | 3.26%   | PRESTIGE   | 2.2%       | 6.5%                 | 3.8%          |          | 2.2%  | 3.3%     | 1.6%  |
| Power      | Trust      | The Guardian         | 5   | 2.72%   | TRUST      | 2.2%       | 4.3%                 | 1.1%          | 3.8%     |       | 5.4%     | 5.4%  |
| Innovation | Trust      | The Artisan          | 4   | 2.17%   | MYSTIQUE   | 1.1%       | 0.5%                 | 2.2%          | 1.1%     | 3.8%  |          | 2.2%  |
| Mystique   | Alert      | The Archer           | 4   | 2.17%   | ALERT      | 0.5%       | 0.5%                 | 0.5%          | 0.5%     | 6.5%  | 1.1%     |       |
| Mystique   | Power      | The Veiled Strength  | 4   | 2.17%   |            |            |                      |               |          |       |          |       |
| Passion    | Power      | The Peoples Champion | 4   | 2.17%   |            |            |                      |               |          |       |          |       |
| Passion    | Trust      | The Beloved          | 4   | 2.17%   |            |            | : Missing Archetypes |               |          | •     |          |       |
| Power      | Passion    | The Ringleader       | 4   | 2.17%   |            |            |                      |               |          |       |          |       |
| Prestige   | Innovation | The Avant-Garde      | 4   | 2.17%   |            |            | : Most Prevaler      | nt Archetypes |          |       |          |       |
| Prestige   | Trust      | The Blue Chip        | 4   | 2.17%   |            |            |                      |               |          |       |          |       |
| Trust      | Innovation | The Evolutionary     | 4   | 2.17%   |            |            |                      |               |          |       |          |       |
| Innovation | Power      | The Maverick Leader  | 3   | 1.63%   |            |            |                      |               |          |       |          |       |
| Power      | Mystique   | The Mastermind       | 3   | 1.63%   |            |            |                      |               |          |       |          |       |

# AVERAGE RESULTS FROM THE FASCINATION ADVANTAGE TEST