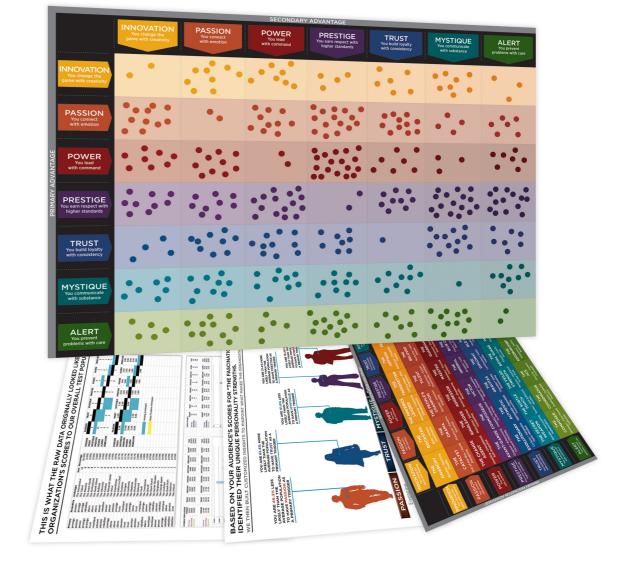

### THIS IS YOUR CUSTOM "FASCINATION FINGERPRINT."

This diagram shows the concentration of Personality Archetypes of the organization.

| SECONDARY ADVANTAGES                                                         |                                                 |                                   |                              |                                                 |                                          |                                         |                                      |  |  |  |  |
|------------------------------------------------------------------------------|-------------------------------------------------|-----------------------------------|------------------------------|-------------------------------------------------|------------------------------------------|-----------------------------------------|--------------------------------------|--|--|--|--|
|                                                                              | INNOVATION  You change the game with creativity | PASSION  You connect with emotion | POWER  You lead with command | PRESTIGE You earn respect with higher standards | TRUST You build loyalty with consistency | MYSTIQUE You communicate with substance | ALERT You prevent problems with care |  |  |  |  |
| INNOVATION You change the game with creativity                               |                                                 | 0.5%                              | 1.6%                         | 1.1%                                            | 2.2%                                     | 0.5%                                    | 0.5%                                 |  |  |  |  |
| PASSION You connect with emotion                                             | 7.6%                                            | )                                 | 2.2%                         | 3.3%                                            | 2.2%                                     | 3.8%                                    | 1.1%                                 |  |  |  |  |
| POWER Vol leaf with command  PRESTIGE Voe earn respect with higher standards |                                                 | 2.2%                              |                              | 3.8%                                            | 2.7%                                     | 1.6%                                    | 0.5%                                 |  |  |  |  |
| PRESTIGE  You earn respect with higher standards                             | 2.2%                                            | 6.5%                              | 3.8%                         |                                                 | 2.2%                                     | 3.3%                                    | 1.6%                                 |  |  |  |  |
| TRUST You build loyalty with consistency                                     | 2.2%                                            | 4.3%                              | 1.1%                         | 3.8%                                            |                                          | 5.4%                                    | 5.4%                                 |  |  |  |  |
| MYSTIQUE You communicate with substance                                      | 1.1%                                            | 0.5%                              | 2.2%                         | 1.1%                                            | 3.8%                                     |                                         | 2.2%                                 |  |  |  |  |
| ALERT You preyest problems with care                                         | 0.5%                                            | 0.5%                              | 0.5%                         | 0.5%                                            | 6.5%                                     | 1.1%                                    |                                      |  |  |  |  |

This is your custom measurement of Fascination Scores. The diagram to the right shows the actual percentages of each Personality Archetype within the organization.