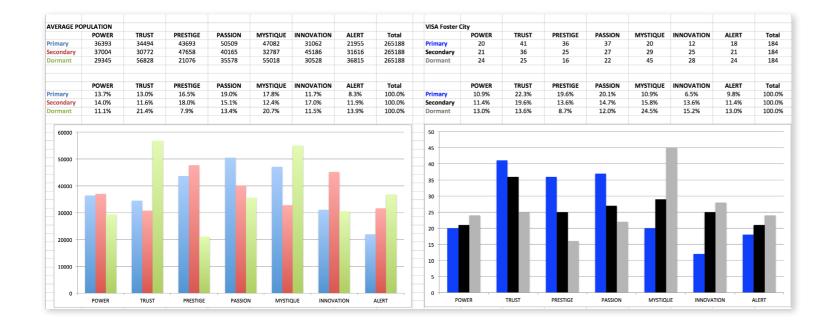

As we prepared for the event, here's our spreadsheet, organized by "Personality Archetype"

### THIS IS YOUR CUSTOM "FASCINATION FINGERPRINT."

This diagram shows the concentration of Personality Archetypes of the organization.

| SECONDARY ADVANTAGES                                                         |                                                 |                                   |                              |                                                 |                                          |                                         |                                      |  |  |  |  |
|------------------------------------------------------------------------------|-------------------------------------------------|-----------------------------------|------------------------------|-------------------------------------------------|------------------------------------------|-----------------------------------------|--------------------------------------|--|--|--|--|
|                                                                              | INNOVATION  You change the game with creativity | PASSION  You connect with emotion | POWER  You lead with command | PRESTIGE You earn respect with higher standards | TRUST You build loyalty with consistency | MYSTIQUE You communicate with substance | ALERT You prevent problems with care |  |  |  |  |
| INNOVATION You change the game with creativity                               |                                                 | 0.5%                              | 1.6%                         | 1.1%                                            | 2.2%                                     | 0.5%                                    | 0.5%                                 |  |  |  |  |
| PASSION You connect with emotion                                             | 7.6%                                            | )                                 | 2.2%                         | 3.3%                                            | 2.2%                                     | 3.8%                                    | 1.1%                                 |  |  |  |  |
| POWER Vol leaf with command  PRESTIGE Voe earn respect with higher standards |                                                 | 2.2%                              |                              | 3.8%                                            | 2.7%                                     | 1.6%                                    | 0.5%                                 |  |  |  |  |
| PRESTIGE  You earn respect with higher standards                             | 2.2%                                            | 6.5%                              | 3.8%                         |                                                 | 2.2%                                     | 3.3%                                    | 1.6%                                 |  |  |  |  |
| TRUST You build loyalty with consistency                                     | 2.2%                                            | 4.3%                              | 1.1%                         | 3.8%                                            |                                          | 5.4%                                    | 5.4%                                 |  |  |  |  |
| MYSTIQUE You communicate with substance                                      | 1.1%                                            | 0.5%                              | 2.2%                         | 1.1%                                            | 3.8%                                     |                                         | 2.2%                                 |  |  |  |  |
| ALERT You preyest problems with care                                         | 0.5%                                            | 0.5%                              | 0.5%                         | 0.5%                                            | 6.5%                                     | 1.1%                                    |                                      |  |  |  |  |

This is your custom measurement of Fascination Scores. The diagram to the right shows the actual percentages of each Personality Archetype within the organization.