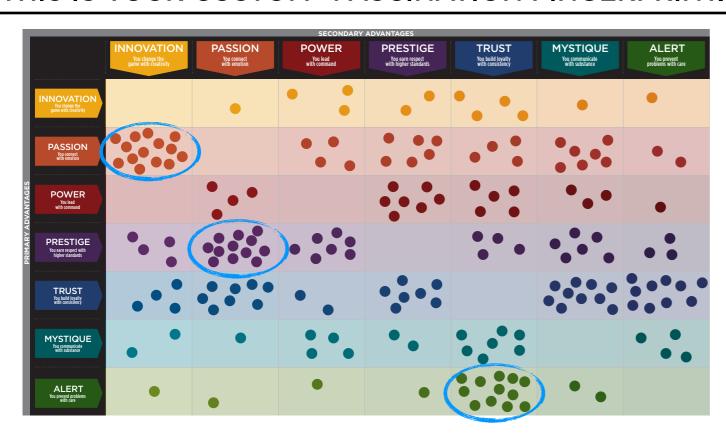

### THIS IS YOUR CUSTOM "FASCINATION FINGERPRINT."

This diagram shows the concentration of Personality Archetypes of the organization.

| SECONDARY ADVANTAGES                                                         |                                                 |                                   |                              |                                                 |                                          |                                         |                                      |  |  |  |  |
|------------------------------------------------------------------------------|-------------------------------------------------|-----------------------------------|------------------------------|-------------------------------------------------|------------------------------------------|-----------------------------------------|--------------------------------------|--|--|--|--|
|                                                                              | INNOVATION  You change the game with creativity | PASSION  You connect with emotion | POWER  You lead with command | PRESTIGE You earn respect with higher standards | TRUST You build loyalty with consistency | MYSTIQUE You communicate with substance | ALERT You prevent problems with care |  |  |  |  |
| INNOVATION You change the game with creativity                               |                                                 | 0.5%                              | 1.6%                         | 1.1%                                            | 2.2%                                     | 0.5%                                    | 0.5%                                 |  |  |  |  |
| PASSION You connect with emotion                                             | 7.6%                                            | )                                 | 2.2%                         | 3.3%                                            | 2.2%                                     | 3.8%                                    | 1.1%                                 |  |  |  |  |
| POWER Vol leaf with command  PRESTIGE Voe earn respect with higher standards |                                                 | 2.2%                              |                              | 3.8%                                            | 2.7%                                     | 1.6%                                    | 0.5%                                 |  |  |  |  |
| PRESTIGE  You earn respect with higher standards                             | 2.2%                                            | 6.5%                              | 3.8%                         |                                                 | 2.2%                                     | 3.3%                                    | 1.6%                                 |  |  |  |  |
| TRUST You build loyalty with consistency                                     | 2.2%                                            | 4.3%                              | 1.1%                         | 3.8%                                            |                                          | 5.4%                                    | 5.4%                                 |  |  |  |  |
| MYSTIQUE You communicate with substance                                      | 1.1%                                            | 0.5%                              | 2.2%                         | 1.1%                                            | 3.8%                                     |                                         | 2.2%                                 |  |  |  |  |
| ALERT You preyest problems with care                                         | 0.5%                                            | 0.5%                              | 0.5%                         | 0.5%                                            | 6.5%                                     | 1.1%                                    |                                      |  |  |  |  |

This is your custom measurement of Fascination Scores. The diagram to the right shows the actual percentages of each Personality Archetype within the organization.