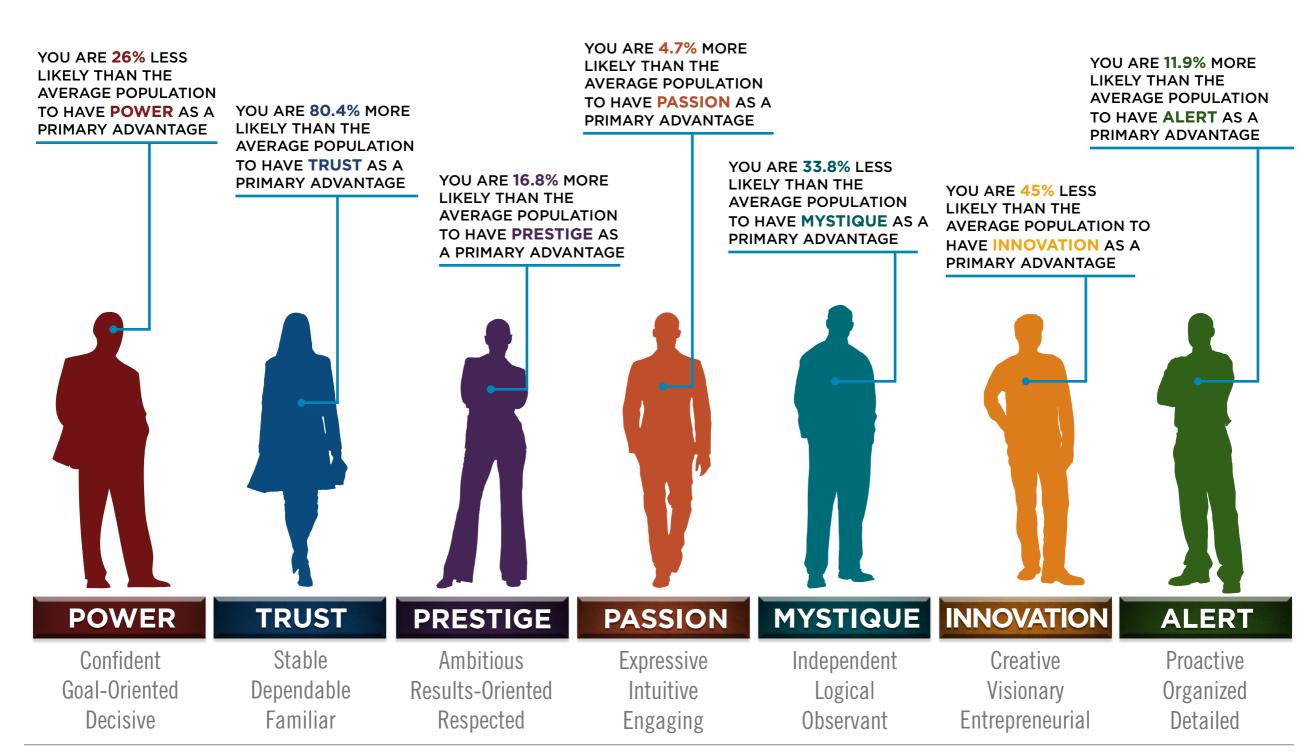

# AVERAGE RESULTS FROM THE FASCINATION ADVANTAGE TEST

# VISAOCW RESULTS FROM THE FASCINATION ADVANTAGE TEST

# BASED ON YOUR AUDIENCE'S SCORES FOR "THE FASCINATION ADVANTAGE ASSESSMENT," WE IDENTIFIED THEIR UNIQUE PERSONALITY ADVANTAGES.

WE THEN BUILT CUSTOMIZED INSIGHTS TO PINPOINT WHAT MAKES THIS ORGANIZATION UNIQUELY FASCINATING.