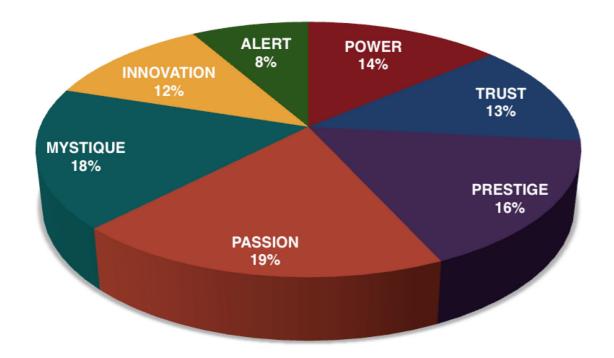

vation | The Evolutionary     | 4   | 2.17%   |            |            |                      |               |          |       |          |       |
| Innovation | Power      | The Maverick Leader  | 3   | 1.63%   |            |            |                      |               |          |       |          |       |
| Power      | Mystique   | The Mastermind       | 3   | 1.63%   |            |            |                      |               |          |       |          |       |

As we prepared for the event, here's our spreadsheet, organized by "Personality Archetype"



# THIS IS WHAT THE RAW DATA ORIGINALLY LOOKED LIKE WHEN WE BEGAN TO COMPARE YOUR ORGANIZATION'S SCORES TO OUR OVERALL TEST POPULATION OF OVER 500,000 PEOPLE.

# AVERAGE RESULTS FROM THE FASCINATION ADVANTAGE TEST



# VISAOCW RESULTS FROM THE FASCINATION ADVANTAGE TEST



### WE COMPARED YOUR FINDINGS TO OUR MATRIX OF 49 PERSONALITY ARCHETYPES.

### CREATED BY SALLY HOGSHEAD 1: DISCOVER MORE AT HOWTOFASCINATE.COM EMAIL: HELLO@HOWTOFASCINATE.COM THE 49 PERSONALITY ARCHETYPES © 2014 HOW TO FASCINATE. ALL RIGHTS RESERVED SECONDARY FASCINATION ADVANTAGE® **PASSION** INNOVATION **POWER** PRESTIGE **TRUST MYSTIQUE** ALERT You lead You earn respect with You build loyalty You communicate You prevent game with creativity with command higher standards with consistency with substance problems with care THE THE THE MAVERICK THE THE THE THE INNOVATION **ANARCHY ROCKSTAR** LEADER **TRENDSETTER ARTISAN PROVOCATEUR QUICK-START** game with creativi Volatile • Startling **Bold** • Artistic Pioneering • Irreverent **C