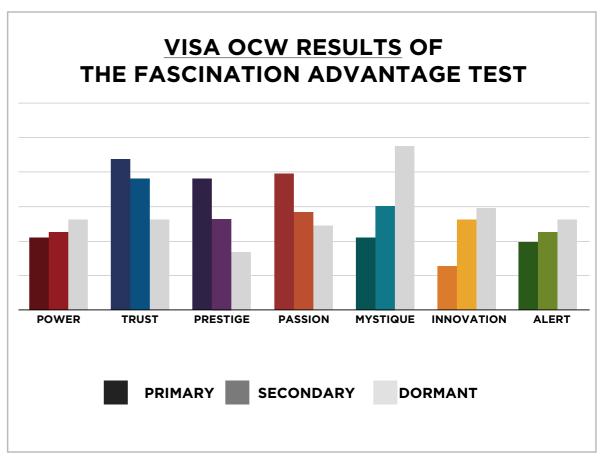

# THIS IS WHAT THE RAW DATA ORIGINALLY LOOKED LIKE WHEN WE BEGAN TO COMPARE YOUR ORGANIZATION'S SCORES TO OUR OVERALL TEST POPULATION OF OVER 500,000 PEOPLE.

# VISAOCW RESULTS FROM THE FASCINATION ADVANTAGE TEST