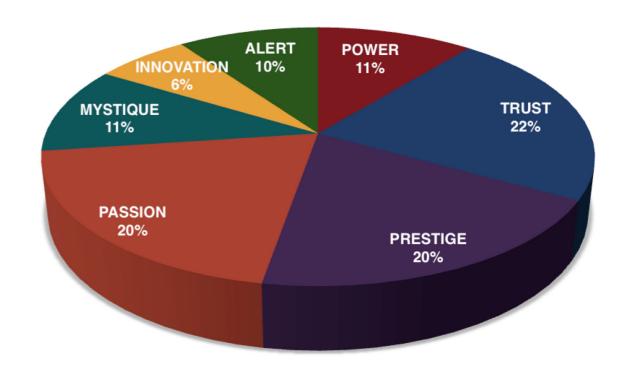

|            |                      |               |          |       |          |       |
| Innovation | Power      | The Maverick Leader  | 3   | 1.63%   |            |            |                      |               |          |       |          |       |
| Power      | Mystique   | The Mastermind       | 3   | 1.63%   |            |            |                      |               |          |       |          |       |

As we prepared for the event, here's our spreadsheet, organized by "Personality Archetype"



# THIS IS WHAT THE RAW DATA ORIGINALLY LOOKED LIKE WHEN WE BEGAN TO COMPARE YOUR ORGANIZATION'S SCORES TO OUR OVERALL TEST POPULATION OF OVER 500,000 PEOPLE.

# AVERAGE RESULTS FROM THE FASCINATION ADVANTAGE TEST



# VISAOCW RESULTS FROM THE FASCINATION ADVANTAGE TEST



### WE COMPARED YOUR FINDINGS TO OUR MATRIX OF 49 PERSONALITY ARCHETYPES.

### CREATED BY SALLY HOGSHEAD 1: DISCOVER MORE AT HOWTOFASCINATE.COM EMAIL: HELLO@HOWTOFASCINATE.COM THE 49 PERSONALITY ARCHETYPES © 2014 HOW TO FASCINATE. ALL RIGHTS RESERVED SECONDARY FASCINATION ADVANTAGE® **PASSION** INNOVATION **POWER** PRESTIGE **TRUST MYSTIQUE** ALERT You lead You earn respect with You build loyalty You communicate You prevent game with creativity with command higher standards with consistency with substance problems with care THE THE THE MAVERICK THE THE THE THE INNOVATION **ANARCHY ROCKSTAR** LEADER **TRENDSETTER ARTISAN PROVOCATEUR QUICK-START** game with creativi Volatile • Startling **Bold** • Artistic Pioneering • Irreverent **Cutting-Edge • Elite** Deliberate • Thoughtful Clever • Ad