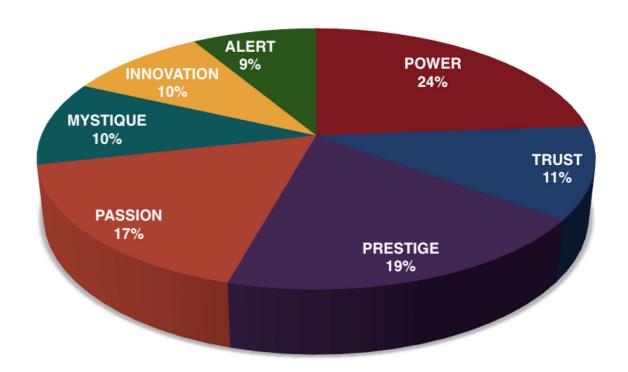

### THIS IS YOUR CUSTOM "FASCINATION FINGERPRINT."

This diagram shows the concentration of Personality Archetypes of the organization.

This is your custom measurement of Fascination Scores. The diagram to the right shows the actual percentages of each Personality Archetype within the organization.

### BASED ON YOUR AUDIENCE'S SCORES FOR "THE FASCINATION ADVANTAGE ASSESSMENT," WE IDENTIFIED THEIR UNIQUE PERSONALITY ADVANTAGES.

WE THEN BUILT CUSTOMIZED INSIGHTS TO PINPOINT WHAT MAKES THIS ORGANIZATION UNIQUELY FASCINATING.