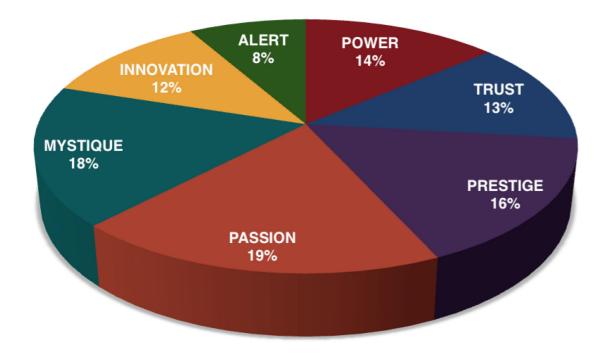

### THIS IS YOUR CUSTOM "FASCINATION FINGERPRINT."

This diagram shows the concentration of Personality Archetypes of the organization.

This is your custom measurement of Fascination Scores. The diagram to the right shows the actual percentages of each Personality Archetype within the organization.

### BASED ON YOUR AUDIENCE'S SCORES FOR "THE FASCINATION ADVANTAGE ASSESSMENT," WE IDENTIFIED THEIR UNIQUE PERSONALITY ADVANTAGES.

WE THEN BUILT CUSTOMIZED INSIGHTS TO PINPOINT WHAT MAKES THIS ORGANIZATION UNIQUELY FASCINATING.