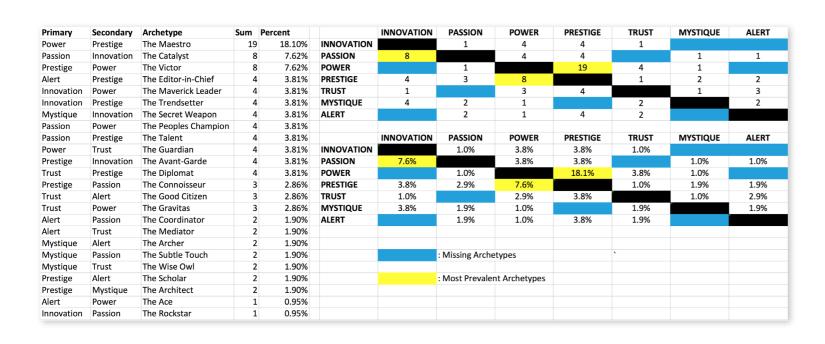

#### WE COMPARED YOUR FINDINGS TO OUR MATRIX OF 49 PERSONALITY ARCHETYPES.

### THIS IS YOUR CUSTOM "FASCINATION FINGERPRINT."

This diagram shows the concentration of Personality Archetypes of the organization.

This is your custom measurement of Fascination Scores. The diagram to the right shows the actual percentages of each Personality Archetype within the organization.