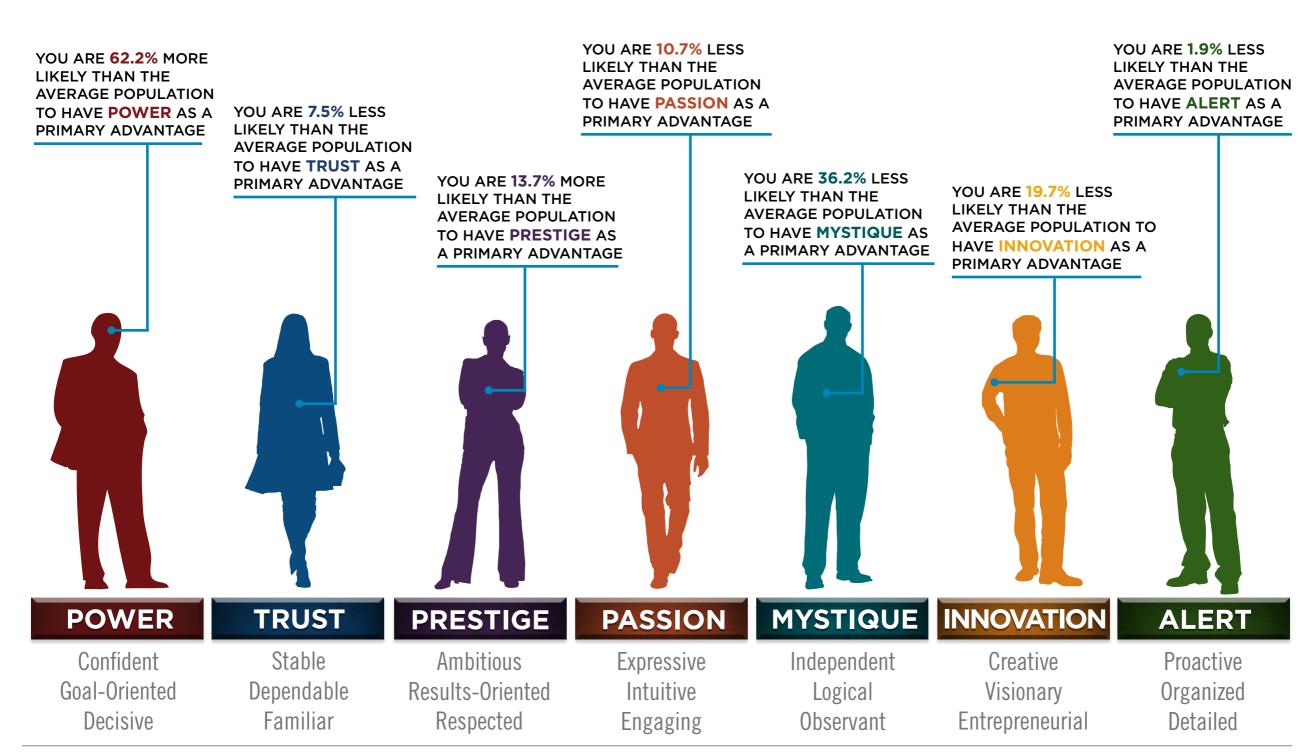

### BASED ON YOUR AUDIENCE'S SCORES FOR "THE FASCINATION ADVANTAGE ASSESSMENT," WE IDENTIFIED THEIR UNIQUE PERSONALITY ADVANTAGES.

WE THEN BUILT CUSTOMIZED INSIGHTS TO PINPOINT WHAT MAKES THIS ORGANIZATION UNIQUELY FASCINATING.

For information, visit HowToFascinate.com or contact Hello@HowToFascinate.com.

INNOVATION **CREATIVE PROBLEM-SOLVER RELATIONSHIP-BUILDER WITH PASSION** STRONG PEOPLE SKILLS **POWER** A LEADER WHO MAKES DECISIONS **OVERACHIEVER WITH PRESTIGE** HIGHER STANDARDS **TRUST** STABLE, RELIABLE PARTNER **MYSTIQUE** SOLO INTELLECT BEHIND THE SCENES ALERT PRECISE DETAIL MANAGER