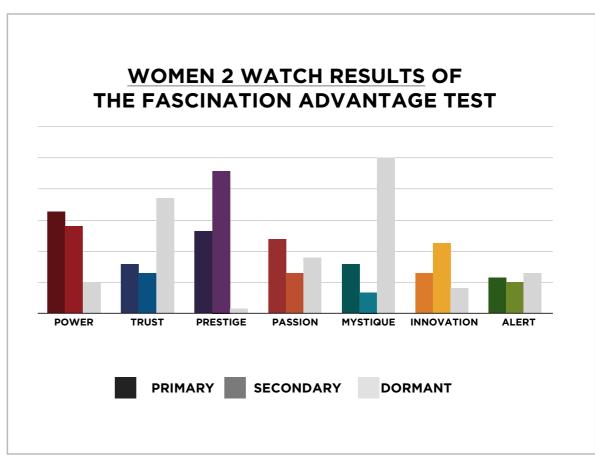

## THIS IS WHAT THE RAW DATA ORIGINALLY LOOKED LIKE WHEN WE BEGAN TO COMPARE YOUR ORGANIZATION'S SCORES TO OUR OVERALL TEST POPULATION OF OVER 500,000 PEOPLE.

### WOMEN 2 WATCH RESULTS FROM THE FASCINATION ADVANTAGE TEST