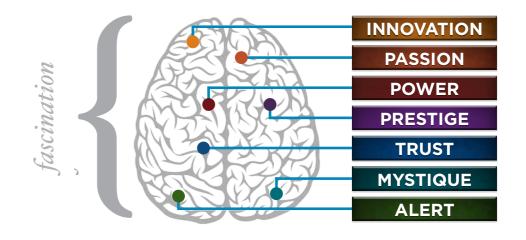

### THIS IS YOUR CUSTOM "FASCINATION FINGERPRINT."

This diagram shows the concentration of Personality Archetypes of the organization.

This is your custom measurement of Fascination Scores. The diagram to the right shows the actual percentages of each Personality Archetype within the organization.

### BASED ON YOUR AUDIENCE'S SCORES FOR "THE FASCINATION ADVANTAGE ASSESSMENT," WE IDENTIFIED THEIR UNIQUE PERSONALITY ADVANTAGES.

WE THEN BUILT CUSTOMIZED INSIGHTS TO PINPOINT WHAT MAKES THIS ORGANIZATION UNIQUELY FASCINATING.