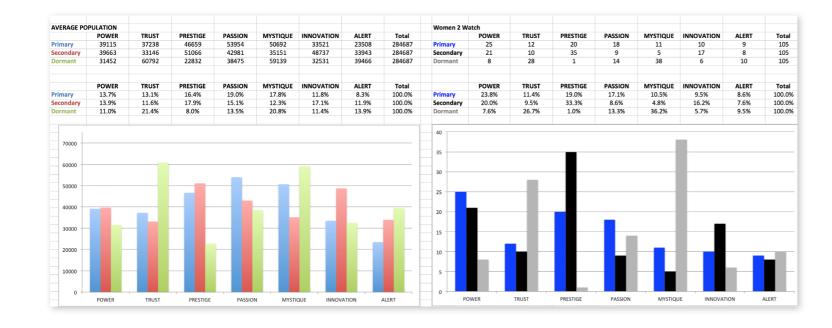

## THIS IS WHAT THE RAW DATA ORIGINALLY LOOKED LIKE WHEN WE BEGAN TO COMPARE YOUR ORGANIZATION'S SCORES TO OUR OVERALL TEST POPULATION OF OVER 500,000 PEOPLE.

## THIS IS WHAT THE RAW DATA ORIGINALLY LOOKED LIKE WHEN WE BEGAN TO COMPARE YOUR ORGANIZATION'S SCORES TO OUR OVERALL TEST POPULATION OF OVER 500,000 PEOPLE.

As we prepared for the event, here's our spreadsheet, organized by "Personality Archetype"

### AVERAGE RESULTS FROM THE FASCINATION ADVANTAGE TEST

### WOMEN 2 WATCH RESULTS FROM THE FASCINATION ADVANTAGE TEST