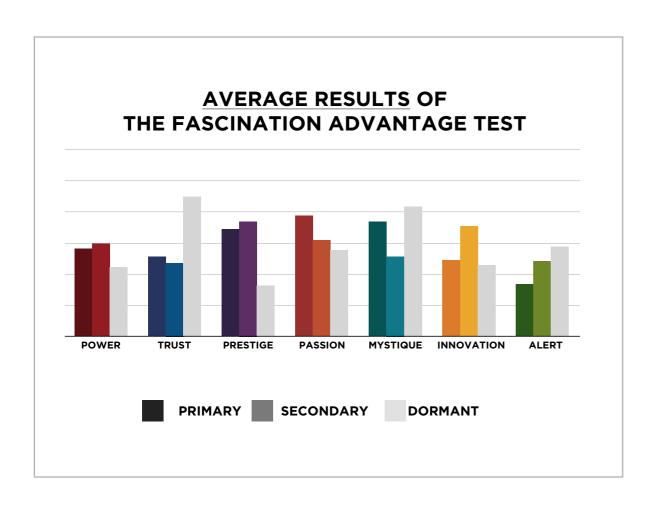

## THIS IS WHAT THE RAW DATA ORIGINALLY LOOKED LIKE WHEN WE BEGAN TO COMPARE YOUR ORGANIZATION'S SCORES TO OUR OVERALL TEST POPULATION OF OVER 500,000 PEOPLE.

### AVERAGE RESULTS FROM THE FASCINATION ADVANTAGE TEST