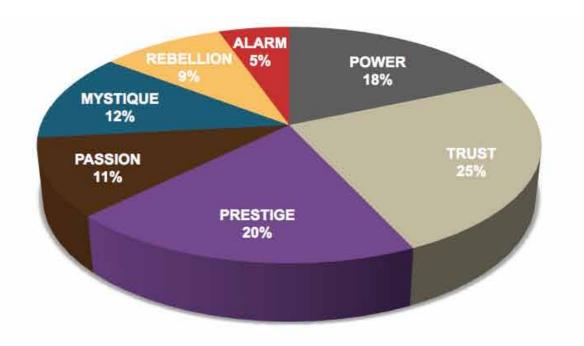

### WELLS FARGO 6/14 RESULTS FROM THE FASCINATION ADVANTAGE TEST

| Ţ |                                        |
|---|----------------------------------------|
| 5 | ֡֜֝֝֜֜֜֜֜֜֜֜֜֜֜֜֜֜֜֜֜֜֜֜֜֜֜֜֜֜֜֜֜֜֜֜֜֜ |
| = | 1                                      |
| H |                                        |
| Ļ |                                        |
| ۵ | 1                                      |
| < |                                        |
| 2 | 2                                      |
|   | 1                                      |
| _ | 1                                      |
|   |                                        |
|   |                                        |