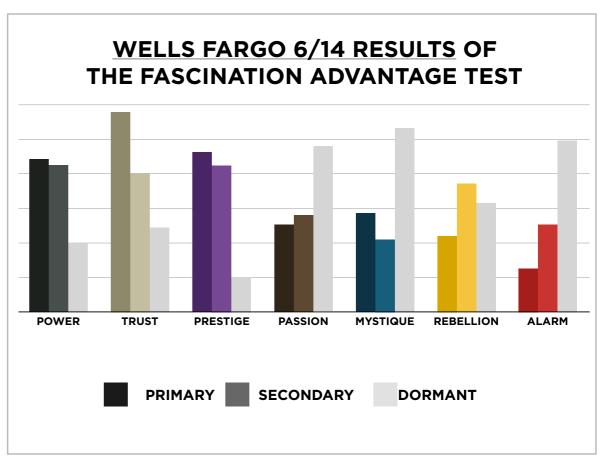

### WELLS FARGO 6/14 RESULTS FROM THE FASCINATION ADVANTAGE TEST

| Ţ |                                        |
|---|----------------------------------------|
| 5 | ֡֜֝֝֜֜֜֜֜֜֜֜֜֜֜֜֜֜֜֜֜֜֜֜֜֜֜֜֜֜֜֜֜֜֜֜֜֜ |
| = | 1                                      |
| H |                                        |
| Ļ |                                        |
| ۵ | 1                                      |
| < |                                        |
| 2 | 2                                      |
|   | 1                                      |
| _ | 1                                      |
|   |                                        |
|   |                                        |