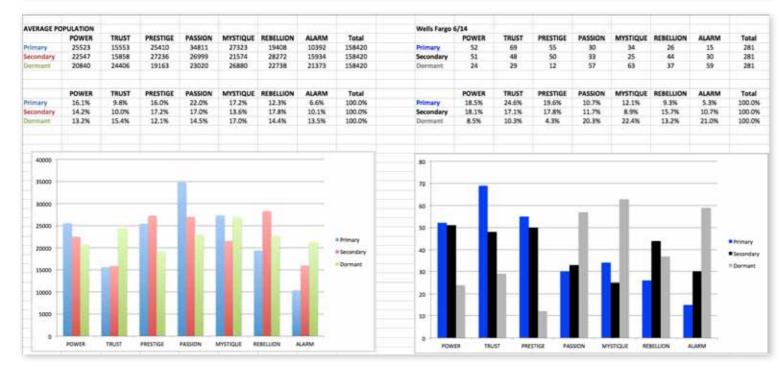

## THIS IS WHAT THE RAW DATA ORIGINALLY LOOKED LIKE WHEN WE BEGAN TO COMPARE YOUR ORGANIZATION'S SCORES TO OUR OVERALL TEST POPULATION OF OVER 140,000 PEOPLE.

# THIS IS WHAT THE RAW DATA ORIGINALLY LOOKED LIKE WHEN WE BEGAN TO COMPARE YOUR ORGANIZATION'S SCORES TO OUR OVERALL TEST POPULATION OF OVER 140,000 PEOPLE.

| Primary   | Secondary | Archetype           | Sum | Percentage |           | PASSION | TRUST                       | MYSTIQUE | PRESTIGE | POWER | ALARM | REBELLION |
|-----------|-----------|---------------------|-----|------------|-----------|---------|-----------------------------|----------|----------|-------|-------|-----------|
| Trust     | Prestige  | The Diplomat        | 20  | 7.12%      | PASSION   |         | 1                           | 3        | 4        | 5     | 2     | 15        |
| Power     | Prestige  | The Maestro         | 18  | 6.41%      | TRUST     | 7       |                             | 14       | 20       | 12    | 14    | 2         |
| Prestige  | Power     | The Victor          | 17  | 6.05%      | MYSTIQUE  | 3       | 13                          |          | 2        | 3     | 4     | 9         |
| Passion   | Rebellion | The Catalyst        | 15  | 5.34%      | PRESTIGE  | 13      | 10                          | 3        |          | 17    | 4     | 8         |
| Power     | Trust     | The Guardian        | 14  | 4.98%      | POWER     | 6       | 14                          | 1        | 18       |       | 4     | 9         |
| Trust     | Alarm     | The Good Citizen    | 14  | 4.98%      | ALARM     | 2       | 7                           |          | 1        | 4     |       | 1         |
| Trust     | Mystique  | The Vault           | 14  | 4.98%      | REBELLION | 2       | 3                           | 4        | 5        | 10    | 2     |           |
| Mystique  | Trust     | The Wise Owl        | 13  | 4.63%      |           |         |                             |          |          |       |       |           |
| Prestige  | Passion   | The Connoisseur     | 13  | 4.63%      |           |         |                             |          |          |       |       |           |
| Trust     | Power     | The Gravitas        | 12  | 4.27%      |           | PASSION | TRUST                       | MYSTIQUE | PRESTIGE | POWER | ALARM | REBELLION |
| Prestige  | Trust     | The Blue Chip       | 10  | 3.56%      | PASSION   | *       | 0.4%                        | 1.1%     | 1.4%     | 1.8%  | 0.7%  | 5.3%      |
| Rebellion | Power     | The Maverick Leader | 10  | 3.56%      | TRUST     | 2.5%    |                             | 5.0%     | 7.1%     | 4.3%  | 5.0%  | 0.7%      |
| Mystique  | Rebellion | The Secret Weapon   | 9   | 3.20%      | MYSTIQUE  | 1.1%    | 4.6%                        |          | 0.7%     | 1.1%  | 1.4%  | 3.2%      |
| Power     | Rebellion | The Change Agent    | 9   | 3.20%      | PRESTIGE  | 4.6%    | 3.6%                        | 1.1%     |          | 6.0%  | 1.4%  | 2.8%      |
| Prestige  | Rebellion | The Avant-Garde     | 8   | 2.85%      | POWER     | 2.1%    | 5.0%                        | 0.4%     | 6.4%     | •     | 1.4%  | 3.2%      |
| Alarm     | Trust     | The Sustainer       | 7   | 2.49%      | ALARM     | 0.7%    | 2.5%                        |          | 0.4%     | 1.4%  |       | 0.4%      |
| Trust     | Passion   | The Authentic       | 7   | 2.49%      | REBELLION | 0.7%    | 1.1%                        | 1.4%     | 1.8%     | 3.6%  | 0.7%  |           |
| Power     | Passion   | The Ringleader      | 6   | 2.14%      |           |         |                             |          |          |       |       |           |
| Passion   | Power     | The Advocate        | 5   | 1.78%      |           |         |                             |          |          |       |       |           |
| Rebellion | Prestige  | The Trendsetter     | 5   | 1.78%      |           |         | : Missing Archetypes        |          |          |       |       |           |
| Alarm     | Power     | The Sheriff         | 4   | 1.42%      |           |         |                             |          |          |       |       |           |
| Mystique  | Alarm     | The Bullseye        | 4   | 1.42%      |           |         | : Most Prevalent Archetypes |          | es       |       |       |           |
| Passion   | Prestige  | The Talent          | 4   | 1.42%      |           |         |                             | ,.       |          |       |       |           |
| Power     | Alarm     | The Watchdog        | 4   | 1.42%      |           |         |                             |          |          |       |       |           |
| Prestige  | Alarm     | The Perfectionist   | 4   | 1.42%      |           |         |                             |          |          |       |       |           |
| Rebellion | Mystique  | The Provocateur     | 4   | 1.42%      |           |         |                             |          |          |       |       |           |
| Mystique  | Passion   | The Subtle Touch    | 3   | 1.07%      |           |         |                             |          |          |       |       |           |
| Mystique  | Power     | The Veiled Strength | 3   | 1.07%      |           |         |                             |          |          |       |       |           |
| Passion   | Mystique  | The Intrigue        | 3   |            |           |         |                             |          |          |       |       |           |
| Prestige  | Mystique  | The Architect       | 3   | 1.07%      |           |         |                             |          |          |       |       |           |

As we prepared for the event, here's our spreadsheet, organized by "Personality Archetype"