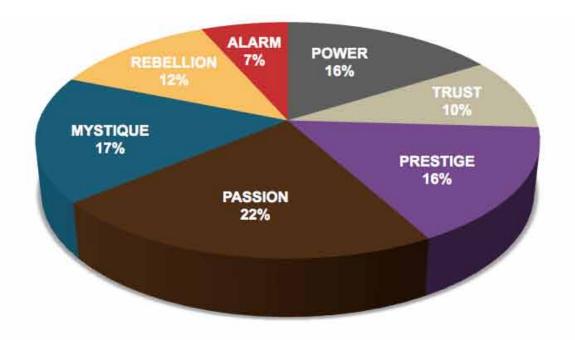

|          |          |       |       |           |
| Mystique  | Power     | The Veiled Strength | 3   | 1.07%      |           |         |                             |          |          |       |       |           |
| Passion   | Mystique  | The Intrigue        | 3   |            |           |         |                             |          |          |       |       |           |
| Prestige  | Mystique  | The Architect       | 3   | 1.07%      |           |         |                             |          |          |       |       |           |



As we prepared for the event, here's our spreadsheet, organized by "Personality Archetype"

### AVERAGE RESULTS FROM THE FASCINATION ADVANTAGE TEST

### WELLS FARGO 6/14 RESULTS FROM THE FASCINATION ADVANTAGE TEST





| Ţ |                                        |
|---|----------------------------------------|
| 5 | ֡֜֝֝֜֜֜֜֜֜֜֜֜֜֜֜֜֜֜֜֜֜֜֜֜֜֜֜֜֜֜֜֜֜֜֜֜֜ |
| = | 1                                      |
| H |                                        |
| Ļ |                                        |
| ۵ | 1                                      |
| < |                                        |
| 2 | 2                                      |
|   | 1                                      |
| _ | 1                                      |
|   |                                        |
|   |                                        |

#### SECONDARY TRIGGER

**PASSION** You connect with emotion

TRUST You build loyalty with consistency

GUARDIAN

Established • Genuine

Sure-Footed

THE

**SUSTAINER** 

Steadfast • C