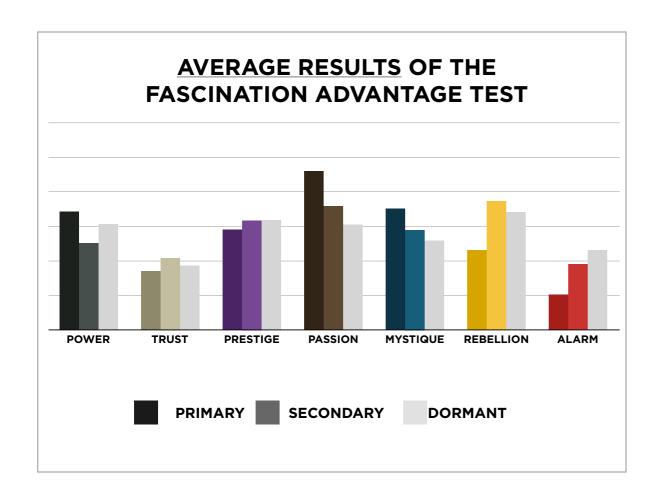

# AN INSIDER'S look AT THE RESEARCH

FROM SALLY HOGSHEAD'S PRESENTATION TO WELLS FARGO ON 06/14/13



For information, visit HowToFascinate.com or contact Hello@HowToFascinate.com.

## THIS IS WHAT THE RAW DATA ORIGINALLY LOOKED LIKE WHEN WE BEGAN TO COMPARE YOUR ORGANIZATION'S SCORES TO OUR OVERALL TEST POPULATION OF OVER 140,000 PEOPLE.





# THIS IS WHAT THE RAW DATA ORIGINALLY LOOKED LIKE WHEN WE BEGAN TO COMPARE YOUR ORGANIZATION'S SCORES TO OUR OVERALL TEST POPULATION OF OVER 140,000 PEOPLE.

| Primary   | Secondary | Archetype           | Sum | Percentage |           | PASSION | TRUST                       | MYSTIQUE | PRESTIGE | POWER | ALARM | REBELLION |
|-----------|-----------|---------------------|-----|------------|-----------|---------|-----------------------------|----------|----------|-------|-------|-----------|
| Trust     | Prestige  | The Diplomat        | 20  | 7.12%      | PASSION   |         | 1                           | 3        | 4        | 5     | 2     | 15        |
| Power     | Prestige  | The Maestro         | 18  | 6.41%      | TRUST     | 7       |                             | 14       |