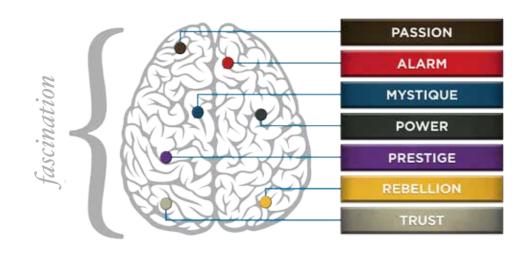

### BASED ON YOUR AUDIENCE'S SCORES FOR "THE FASCINATION ADVANTAGE TEST," WE IDENTIFIED THEIR UNIQUE PERSONALITY STRENGTHS.

WE THEN BUILT CUSTOMIZED INSIGHTS TO PINPOINT WHAT MAKES THIS ORGANIZATION UNIQUELY FASCINATING.