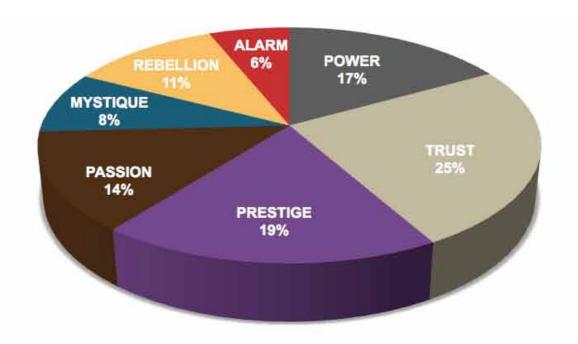

#### AVERAGE RESULTS FROM THE FASCINATION ADVANTAGE TEST

# REBELLION 7% 16% TRUST 10% MYSTIQUE 17% PASSION 22% ALARM 7% 16% TRUST 10% PRESTIGE 16%

#### WELLS FARGO RESULTS FROM THE FASCINATION ADVANTAGE TEST

| Ţ |                                        |
|---|----------------------------------------|
| 5 | ֡֜֝֝֜֜֜֜֜֜֜֜֜֜֜֜֜֜֜֜֜֜֜֜֜֜֜֜֜֜֜֜֜֜֜֜֜֜ |
| = | 1                                      |
| H |                                        |
| Ļ |                                        |
| ۵ | 1                                      |
| < |                                        |
| 2 | 2                                      |
|   | 1                                      |
| _ | 1                                      |
|   |                                        |
|   |                                        |