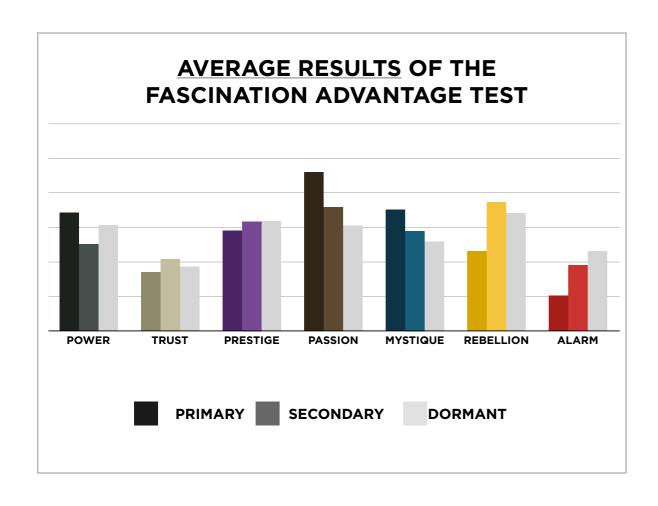

# AN INSIDER'S look AT THE RESEARCH

FROM SALLY HOGSHEAD'S PRESENTATION TO WELLS FARGO INCOME GENERATION SUMMIT



For information, visit HowToFascinate.com or contact Hello@HowToFascinate.com.

### THIS IS WHAT THE RAW DATA ORIGINALLY LOOKED LIKE WHEN WE BEGAN TO COMPARE YOUR ORGANIZATION'S SCORES TO OUR OVERALL TEST POPULATION OF OVER 130,000 PEOPLE.





# THIS IS WHAT THE RAW DATA ORIGINALLY LOOKED LIKE WHEN WE BEGAN TO COMPARE YOUR ORGANIZATION'S SCORES TO OUR OVERALL TEST POPULATION OF OVER 130,000 PEOPLE.

| Primary   | Secondary | Archetype           | Sum | Percentage |           | PASSION | TRUST                       | MYSTIQUE | PRESTIGE | POWER | ALARM | REBELLION |
|-----------|-----------|---------------------|-----|------------|-----------|---------|-----------------------------|----------|----------|-------|-------|-----------|
| Trust     | Mystique  | The Vault           | 15  | 7.04%      | PASSION   |         | 2                           | 5        | 9        | 4     | 4     | 5         |
| Power     | Prestige  | The Maestro         | 12  | 5.63%      | TRUST     | 8       |                             | 15       |