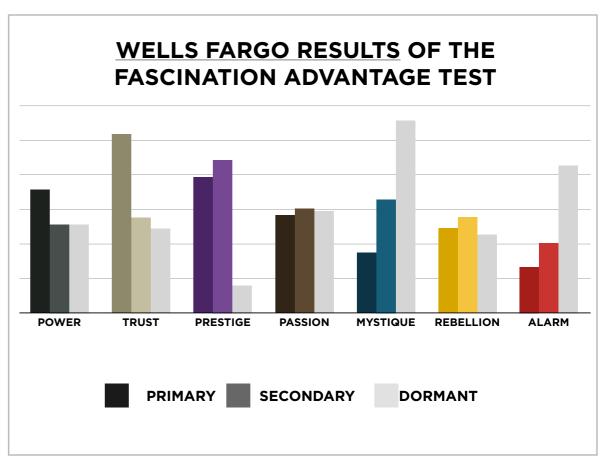

#### WELLS FARGO RESULTS FROM THE FASCINATION ADVANTAGE TEST

| Ţ |                                        |
|---|----------------------------------------|
| 5 | ֡֜֝֝֜֜֜֜֜֜֜֜֜֜֜֜֜֜֜֜֜֜֜֜֜֜֜֜֜֜֜֜֜֜֜֜֜֜ |
| = | 1                                      |
| H |                                        |
| Ļ |                                        |
| ۵ | 1                                      |
| < |                                        |
| 2 | 2                                      |
|   | 1                                      |
| _ | 1                                      |
|   |                                        |
|   |                                        |