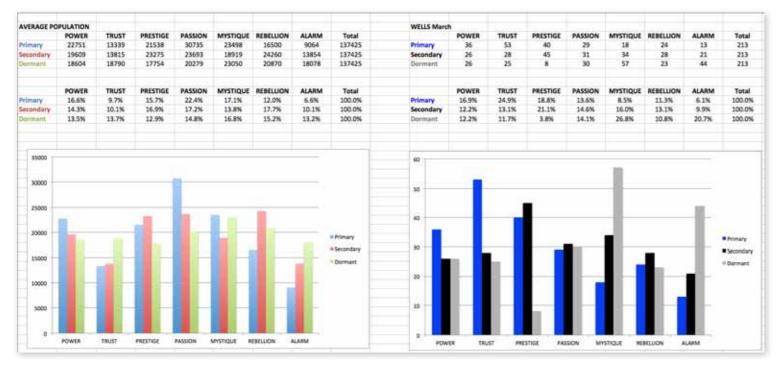

### THIS IS WHAT THE RAW DATA ORIGINALLY LOOKED LIKE WHEN WE BEGAN TO COMPARE YOUR ORGANIZATION'S SCORES TO OUR OVERALL TEST POPULATION OF OVER 130,000 PEOPLE.

# THIS IS WHAT THE RAW DATA ORIGINALLY LOOKED LIKE WHEN WE BEGAN TO COMPARE YOUR ORGANIZATION'S SCORES TO OUR OVERALL TEST POPULATION OF OVER 130,000 PEOPLE.

| Primary   | Secondary | Archetype           | Sum | Percentage |           | PASSION | TRUST                       | MYSTIQUE | PRESTIGE | POWER | ALARM | REBELLION |
|-----------|-----------|---------------------|-----|------------|-----------|---------|-----------------------------|----------|----------|-------|-------|-----------|
| Trust     | Mystique  | The Vault           | 15  | 7.04%      | PASSION   |         | 2                           | 5        | 9        | 4     | 4     | 5         |
| Power     | Prestige  | The Maestro         | 12  | 5.63%      | TRUST     | 8       |                             | 15       | 12       | 5     | 10    | 3         |
| Trust     | Prestige  | The Diplomat        | 12  | 5.63%      | MYSTIQUE  | 2       | 3                           |          | 1        | 3     | 2     | 7         |
| Prestige  | Power     | The Victor          | 10  | 4.69%      | PRESTIGE  | 7       | 7                           | 8        |          | 10    |       | 8         |
| Trust     | Alarm     | The Good Citizen    | 10  | 4.69%      | POWER     | 6       | 8                           | 4        | 12       |       | 2     | 4         |
| Passion   | Prestige  | The Talent          | 9   | 4.23%      | ALARM     | 2       | 5                           |          | 3        | 2     |       | 1         |
| Power     | Trust     | The Guardian        | 8   | 3.76%      | REBELLION | 6       | 3                           | 2        | 8        | 2     | 3     |           |
| Prestige  | Mystique  | The Architect       | 8   | 3.76%      |           |         |                             |          |          |       |       |           |
| Rebellion | Prestige  | The Trendsetter     | 8   | 3.76%      |           |         |                             |          |          |       |       |           |
| Trust     | Passion   | The Authentic       | 8   | 3.76%      |           | PASSION | TRUST                       | MYSTIQUE | PRESTIGE | POWER | ALARM | REBELLION |
| Prestige  | Rebellion | The Avant-Garde     | 8   | 3.76%      | PASSION   |         | 0.9%                        | 2.3%     | 4.2%     | 1.9%  | 1.9%  | 2.3%      |
| Mystique  | Rebellion | The Secret Weapon   | 7   | 3.29%      | TRUST     | 3.8%    |                             | 7.0%     | 5.6%     | 2.3%  | 4.7%  | 1.4%      |
| Prestige  | Passion   | The Connoisseur     | 7   | 3.29%      | MYSTIQUE  | 0.9%    | 1.4%                        |          | 0.5%     | 1.4%  | 0.9%  | 3.3%      |
| Prestige  | Trust     | The Blue Chip       | 7   | 3.29%      | PRESTIGE  | 3.3%    | 3.3%                        | 3.8%     |          | 4.7%  |       | 3.8%      |
| Power     | Passion   | The Ringleader      | 6   | 2.82%      | POWER     | 2.8%    | 3.8%                        | 1.9%     | 5.6%     |       | 0.9%  | 1.9%      |
| Rebellion | Passion   | The Rockstar        | 6   | 2.82%      | ALARM     | 0.9%    | 2.3%                        |          | 1.4%     | 0.9%  |       | 0.5%      |
| Alarm     | Trust     | The Sustainer       | 5   | 2.35%      | REBELLION | 2.8%    | 1.4%                        | 0.9%     | 3.8%     | 0.9%  | 1.4%  |           |
| Passion   | Mystique  | The Intrigue        | 5   | 2.35%      |           |         |                             |          |          |       |       |           |
| Passion   | Rebellion | The Catalyst        | 5   | 2.35%      |           |         |                             |          |          |       |       |           |
| Trust     | Power     | The Gravitas        | 5   | 2.35%      |           |         | : Missing Archetypes        |          |          |       |       |           |
| Passion   | Alarm     | The Orchestrator    | 4   | 1.88%      |           |         |                             |          |          |       |       |           |
| Passion   | Power     | The Advocate        | 4   | 1.88%      |           |         | : Most Prevalent Archetypes |          |          |       |       |           |
| Power     | Mystique  | The Mastermind      | 4   | 1.88%      |           |         |                             |          |          |       |       |           |
| Power     | Rebellion | The Change Agent    | 4   | 1.88%      |           |         |                             |          |          |       |       |           |
| Alarm     | Prestige  | The Editor-in-Chief | 3   | 1.41%      |           |         |                             |          |          |       |       |           |
| Mystique  | Power     | The Veiled Strength | 3   | 1.41%      |           |         |                             |          |          |       |       |           |
| Mystique  | Trust     | The Wise Owl        | 3   | 1.41%      |           |         |                             |          |          |       |       |           |
| Rebellion | Alarm     | The Quick-Start     | 3   | 1.41%      |           |         |                             |          |          |       |       |           |
| Rebellion | Trust     | The Artisan         | 3   | 1.41%      |           |         |                             |          |          |       |       |           |
| Trust     | Rebellion | The Evolutionary    | 3   | 1,41%      |           |         |                             |          |          |       |       |           |

As we prepared for the event, here's our spreadsheet, organized by "Personality Archetype"