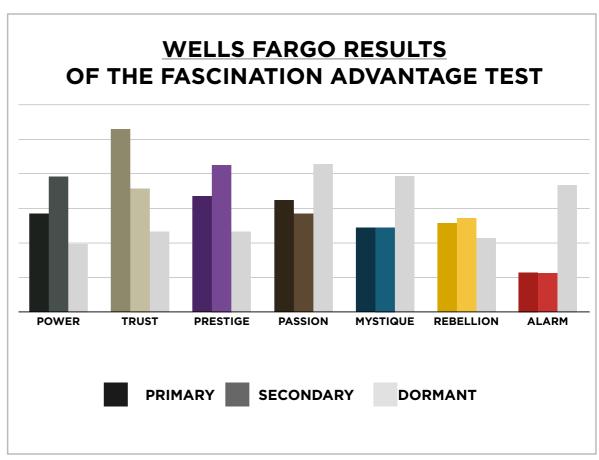

## THIS IS WHAT THE RAW DATA ORIGINALLY LOOKED LIKE WHEN WE BEGAN TO COMPARE YOUR ORGANIZATION'S SCORES TO OUR OVERALL TEST POPULATION OF OVER 160,000 PEOPLE.

# THIS IS WHAT THE RAW DATA ORIGINALLY LOOKED LIKE WHEN WE BEGAN TO COMPARE YOUR ORGANIZATION'S SCORES TO OUR OVERALL TEST POPULATION OF OVER 160,000 PEOPLE.

As we prepared for the event, here's our spreadsheet, organized by "Personality Archetype"

## WELLS FARGO RESULTS FROM THE FASCINATION ADVANTAGE TEST

| Ţ |                                        |
|---|----------------------------------------|
| 5 | ֡֜֝֝֜֜֜֜֜֜֜֜֜֜֜֜֜֜֜֜֜֜֜֜֜֜֜֜֜֜֜֜֜֜֜֜֜֜ |
| = | 1                                      |
| H |                                        |
| Ļ |                                        |
| ۵ | 1                                      |
| < |                                        |
| 2 | 2                                      |
|   | 1                                      |
| _ | 1                                      |
|   |                                        |
|   |                                        |