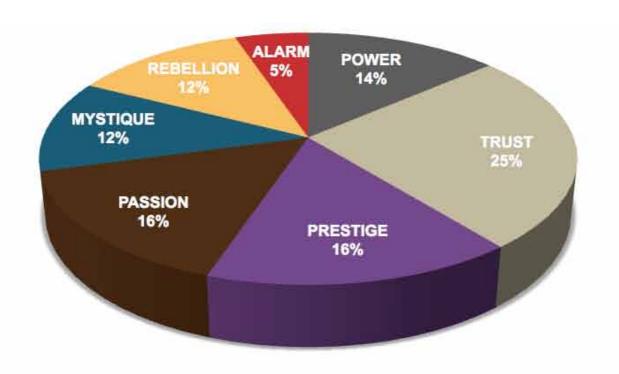

This diagram shows the concentration of Personality Archetypes of the organization.

| SECONDARY TRIGGER |                                                     |                                        |                                          |                                               |                                                       |                                   |                                            |                                               |
|-------------------|-----------------------------------------------------|----------------------------------------|------------------------------------------|-----------------------------------------------|-------------------------------------------------------|-----------------------------------|--------------------------------------------|-----------------------------------------------|
| PRIMARY TRIGGER   |                                                     | PASSION<br>You connect with<br>emotion | TRUST You build loyalty with consistency | MYSTIQUE<br>You communicate with<br>substance | PRESTIGE<br>You earn respect with<br>higher standards | POWER<br>You lead<br>with command | ALARM<br>You prevent problems<br>with care | REBELLION You change the game with creativity |
|                   | PASSION<br>You connect with<br>emotion              |                                        | 3.3%                                     | 2.4%                                          | 3.3%                                                  | 1.9%                              | 1.4%                                       | 3.3%                                          |
|                   | TRUST<br>You build loyalty with<br>consistency      | 3.8%                                   |                                          | 4.7%                                          | 8.5%                                                  | 3.3%                              | 1.9%                                       | 3.3%                                          |
|                   | MYSTIQUE You communicate with substance             | 1.4%                                   | 3.8%                                     |                                               |                                                       | 2.4%                              | 0.5%                                       | 3.8%                                          |
|                   | PRESTIGE You earn respect with higher standards     | 2.8%                                   | 3.3%                                     | 2.4%                                          |                                                       | 5.2%                              |                                            | 2.4%                                          |
|                   | POWER<br>You lead<br>with command                   | 0.5%                                   | 3.3%                                     | 1.9%                                          | 7.5%                                                  |                                   |                                            | 0.5%                                          |
|                   | ALARM You prevent problems with care                | 0.9%                                   | 2.4%                                     | 0.5%                                          |                                                       | 1.4%                              |                                            |                                               |
|                   | REBELLION<br>You change the game<br>with creativity | 4.2%                                   | 0.9%                                     |                                               | 0.9%                                                  | 4.7%                              | 1.4%                                       |                                               |