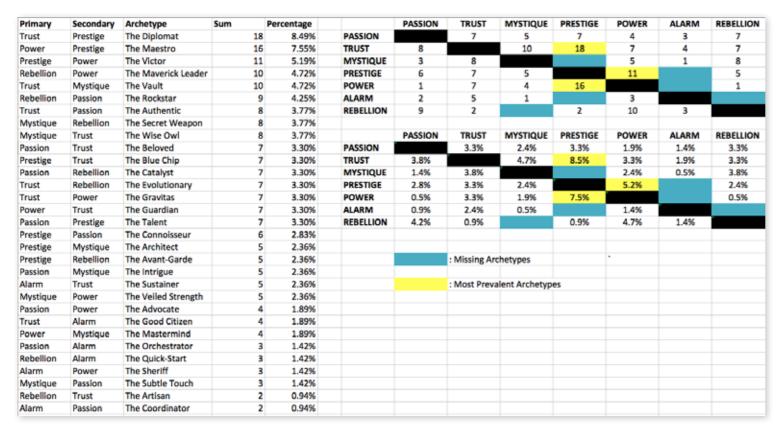

### THIS IS YOUR CUSTOM "FASCINATION FINGERPRINT."

|                 |                                                 |                                        | SECC                                           | NDARY T                                       | RIGGER                                                |                             |                                            |                                                     |
|-----------------|-------------------------------------------------|----------------------------------------|------------------------------------------------|-----------------------------------------------|-------------------------------------------------------|-----------------------------|--------------------------------------------|-----------------------------------------------------|
| PRIMARY TRIGGER |                                                 | PASSION<br>You connect with<br>emotion | TRUST<br>You build loyalty with<br>consistency | MYSTIQUE<br>You communicate with<br>substance | PRESTIGE<br>You earn respect with<br>higher standards | POWER You lead with command | ALARM<br>You prevent problems<br>with care | REBELLION<br>You change the game<br>with creativity |
|                 | PASSION<br>You connect with<br>emotion          |                                        | ••••                                           |                                               |                                                       | •••                         | • •                                        | ••••                                                |
|                 | TRUST You build loyalty with consistency        | ••••                                   |                                                |                                               |                                                       | ) ••••                      | •                                          | • • • •                                             |
|                 | MYSTIQUE You communicate with substance         | •                                      |                                                |                                               |                                                       | •••                         | •                                          |                                                     |
|                 | PRESTIGE You earn respect with higher standards | ••••                                   |                                                |                                               |                                                       |                             |                                            | • • •                                               |
|                 | POWER<br>You lead<br>with command               | •                                      | ••••                                           | •                                             |                                                       |                             |                                            | •                                                   |
|                 | ALARM<br>You prevent problems<br>with care      | •                                      |                                                | •                                             |                                                       | •                           |                                            |                                                     |
|                 | REBELLION You change the game with creativity   |                                        | •                                              |                                               | •                                                     |                             | •                                          |                                                     |

This diagram shows the concentration of Personality Archetypes of the organization.

| SECONDARY TRIGGER |                                                     |                                        |                                          |                                               |                                                       |                                   |                                            |                                               |
|-------------------|-----------------------------------------------------|----------------------------------------|------------------------------------------|-----------------------------------------------|-------------------------------------------------------|-----------------------------------|--------------------------------------------|-----------------------------------------------|
| PRIMARY TRIGGER   |                                                     | PASSION<br>You connect with<br>emotion | TRUST You build loyalty with consistency | MYSTIQUE<br>You communicate with<br>substance | PRESTIGE<br>You earn respect with<br>higher standards | POWER<br>You lead<br>with command | ALARM<br>You prevent problems<br>with care | REBELLION You change the game with creativity |
|                   | PASSION<br>You connect with<br>emotion              |                                        | 3.3%                                     | 2.4%                                          | 3.3%                                                  | 1.9%                              | 1.4%                                       | 3.3%                                          |
|                   | TRUST<br>You build loyalty with<br>consistency      | 3.8%                                   |                                          | 4.7%                                          | 8.5%                                                  | 3.3%                              | 1.9%                                       | 3.3%                                          |
|                   | MYSTIQUE You communicate with substance             | 1.4%                                   | 3.8%                                     |                                               |                                                       | 2.4%                              | 0.5%                                       | 3.8%                                          |
|                   | PRESTIGE You earn respect with higher standards     | 2.8%                                   | 3.3%                                     | 2.4%                                          |                                                       | 5.2%                              |                                            | 2.4%                                          |
|                   | POWER<br>You lead<br>with command                   | 0.5%                                   | 3.3%                                     | 1.9%                                          | 7.5%                                                  |                                   |                                            | 0.5%                                          |
|                   | ALARM You prevent problems with care                | 0.9%                                   | 2.4%                                     | 0.5%                                          |                                                       | 1.4%                              |                                            |                                               |
|                   | REBELLION<br>You change the game<br>with creativity | 4.2%                                   | 0.9%                                     |                                               | 0.9%                                                  | 4.7%                              | 1.4%                                       |                                               |

This is your custom measurement of Fascination Scores. The diagram to the right shows the actual percentages of each Personality Archetype within the organization.