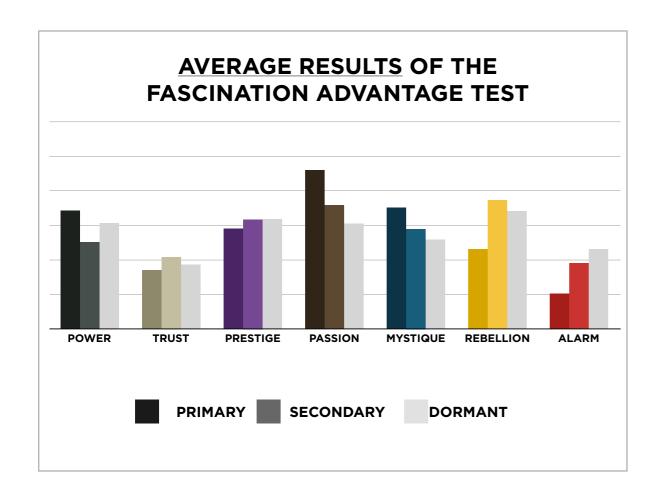

## THIS IS WHAT THE RAW DATA ORIGINALLY LOOKED LIKE WHEN WE BEGAN TO COMPARE YOUR ORGANIZATION'S SCORES TO OUR OVERALL TEST POPULATION OF OVER 160,000 PEOPLE.

# THIS IS WHAT THE RAW DATA ORIGINALLY LOOKED LIKE WHEN WE BEGAN TO COMPARE YOUR ORGANIZATION'S SCORES TO OUR OVERALL TEST POPULATION OF OVER 160,000 PEOPLE.

As we prepared for the event, here's our spreadsheet, organized by "Personality Archetype"

## AVERAGE RESULTS FROM THE FASCINATION ADVANTAGE TEST