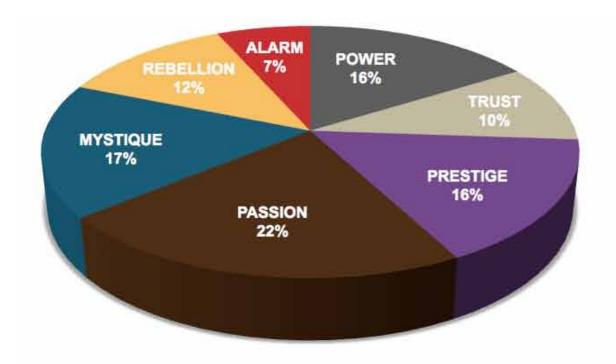

This is your custom measurement of Fascination Scores. The diagram to the right shows the actual percentages of each Personality Archetype within the organization.