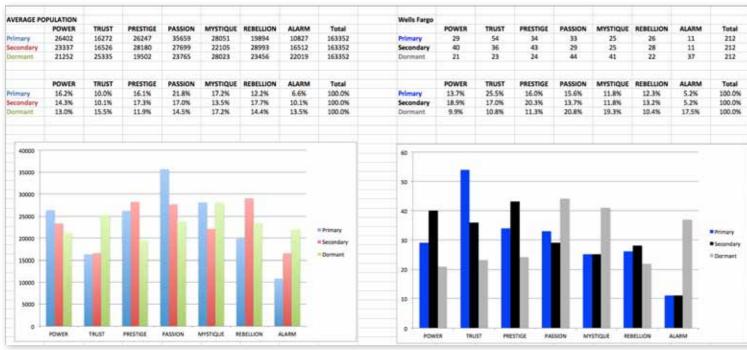

## THIS IS WHAT THE RAW DATA ORIGINALLY LOOKED LIKE WHEN WE BEGAN TO COMPARE YOUR ORGANIZATION'S SCORES TO OUR OVERALL TEST POPULATION OF OVER 160,000 PEOPLE.

# THIS IS WHAT THE RAW DATA ORIGINALLY LOOKED LIKE WHEN WE BEGAN TO COMPARE YOUR ORGANIZATION'S SCORES TO OUR OVERALL TEST POPULATION OF OVER 160,000 PEOPLE.

As we prepared for the event, here's our spreadsheet, organized by "Personality Archetype"

## AVERAGE RESULTS FROM THE FASCINATION ADVANTAGE TEST

## WELLS FARGO RESULTS FROM THE FASCINATION ADVANTAGE TEST

| Ţ |                                        |
|---|----------------------------------------|
| 5 | ֡֜֝֝֜֜֜֜֜֜֜֜֜֜֜֜֜֜֜֜֜֜֜֜֜֜֜֜֜֜֜֜֜֜֜֜֜֜ |
| = | 1                                      |
| H |                                        |
| Ļ |                                        |
| ۵ | 1                                      |
| < |                                        |
| 2 | 2                                      |
|   | 1                                      |
| _ | 1                                      |
|   |                                        |
|   |                                        |