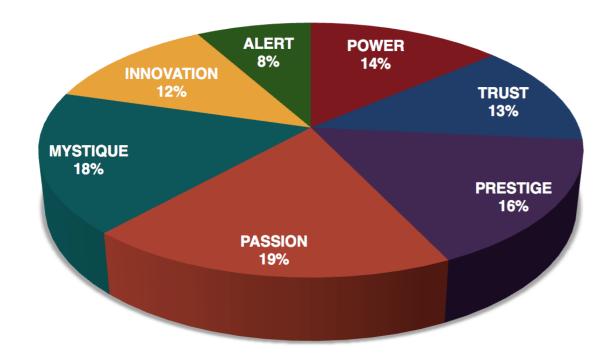

This is your custom measurement of Fascination Scores. The diagram to the right shows the actual percentages of each Personality Archetype within the organization.