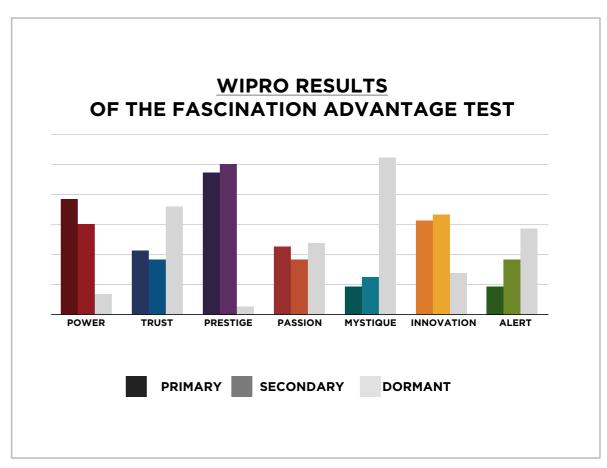

### THIS IS WHAT THE RAW DATA ORIGINALLY LOOKED LIKE WHEN WE BEGAN TO COMPARE YOUR ORGANIZATION'S SCORES TO OUR OVERALL TEST POPULATION OF OVER 600,000 PEOPLE.

### WIPRO ANNUAL GLOBAL SALES LEADERSHIP EVENT RESULTS FROM THE FASCINATION ADVANTAGE TEST