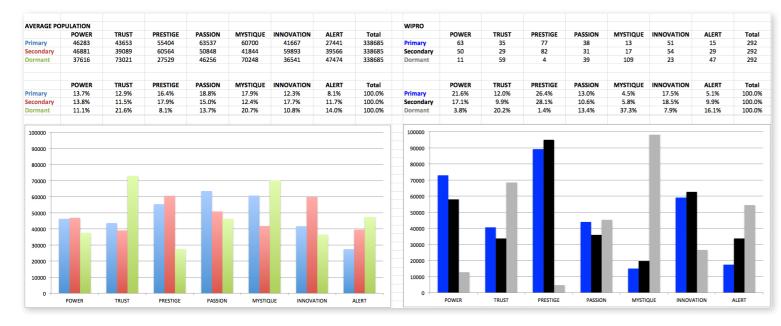

## THIS IS WHAT THE RAW DATA ORIGINALLY LOOKED LIKE WHEN WE BEGAN TO COMPARE YOUR ORGANIZATION'S SCORES TO OUR OVERALL TEST POPULATION OF OVER 600,000 PEOPLE.

As we prepared for the event, here's our spreadsheet, organized by "Personality Archetype"

### AVERAGE RESULTS FROM THE FASCINATION ADVANTAGE TEST

### WIPRO ANNUAL GLOBAL SALES LEADERSHIP EVENT RESULTS FROM THE FASCINATION ADVANTAGE TEST