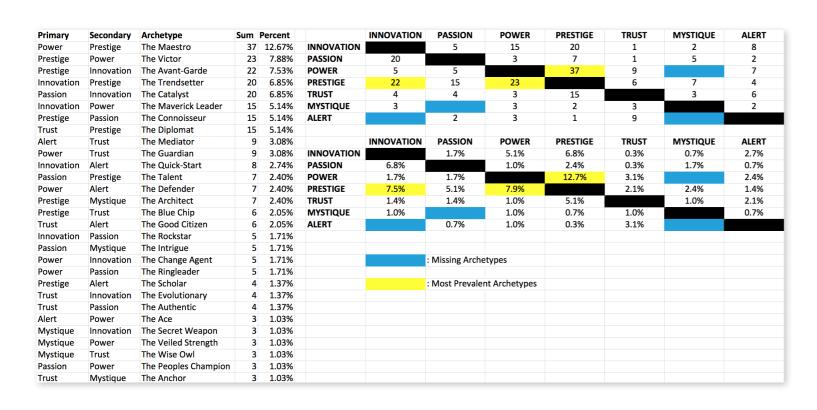

#### THIS IS YOUR CUSTOM "FASCINATION FINGERPRINT."

This diagram shows the concentration of Personality Archetypes of the organization.

| SECONDARY ADVANTAGES |                                                 |                                                 |                                   |                              |                                                 |                                          |                                          |                                      |
|----------------------|-------------------------------------------------|-------------------------------------------------|-----------------------------------|------------------------------|-------------------------------------------------|------------------------------------------|------------------------------------------|--------------------------------------|
|                      |                                                 | INNOVATION  You change the game with creativity | PASSION  You connect with emotion | POWER  You lead with command | PRESTIGE You earn respect with higher standards | TRUST You build loyalty with consistency | MYSTIQUE  You communicate with substance | ALERT You prevent problems with care |
| PRIMARY ADVANTAGES   | INNOVATION You change the game with creativity  |                                                 | 1.7%                              | 5.1%                         | 6.8%                                            | 0.3%                                     | 0.7%                                     | 2.7%                                 |
|                      | PASSION You connect with emotion                | 6.8%                                            |                                   | 1.0%                         | 2.4%                                            | 0.3%                                     | 1.7%                                     | 0.7%                                 |
|                      | POWER You lead with command                     | 1.7%                                            | 1.7%                              |                              | 12.7%                                           | 3.1%                                     |                                          | 2.4%                                 |
|                      | PRESTIGE You earn respect with higher standards | 7.5%                                            | 5.1%                              | 7.9%                         | )                                               | 2.1%                                     | 2.4%                                     | 1.4%                                 |
|                      | TRUST You build levalty with consistency        | 1.4%                                            | 1.4%                              | 1.0%                         | 5.1%                                            |                                          | 1.0%                                     | 2.1%                                 |
|                      | MYSTIQUE You communicate with substance         | 1.0%                                            |                                   | 1.0%                         | 0.7%                                            | 1.0%                                     |                                          | 0.7%                                 |
|                      | ALERT You prevent problems with care            |                                                 | 0.7%                              | 1.0%                         | 0.3%                                            | 3.1%                                     |                                          |                                      |

This is your custom measurement of Fascination Scores. The diagram to the right shows the actual percentages of each Personality Archetype within the organization.