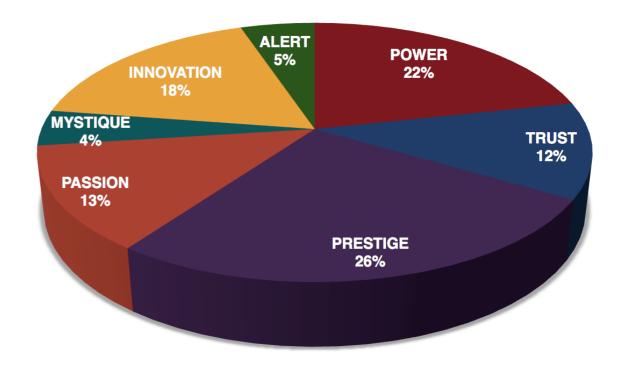

This is your custom measurement of Fascination Scores. The diagram to the right shows the actual percentages of each Personality Archetype within the organization.