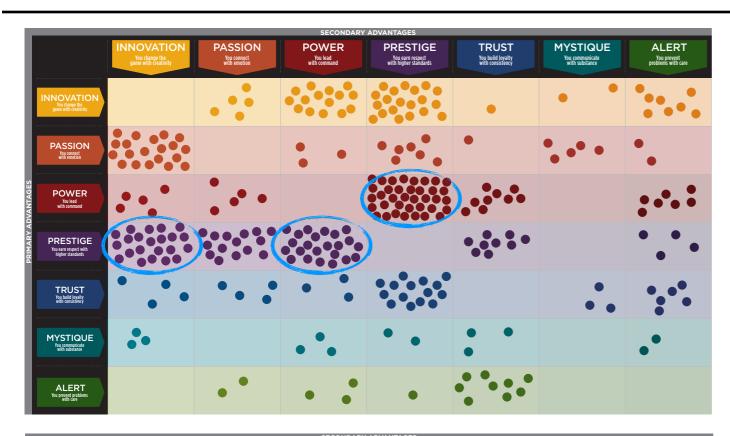

#### THIS IS YOUR CUSTOM "FASCINATION FINGERPRINT."

This diagram shows the concentration of Personality Archetypes of the organization.

| SECONDARY ADVANTAGES |                                                 |                                                 |                                   |                              |                                                 |                                          |                                          |                                      |
|----------------------|-------------------------------------------------|-------------------------------------------------|-----------------------------------|------------------------------|-------------------------------------------------|------------------------------------------|------------------------------------------|--------------------------------------|
|                      |                                                 | INNOVATION  You change the game with creativity | PASSION  You connect with emotion | POWER  You lead with command | PRESTIGE You earn respect with higher standards | TRUST You build loyalty with consistency | MYSTIQUE  You communicate with substance | ALERT You prevent problems with care |
| PRIMARY ADVANTAGES   | INNOVATION You change the game with creativity  |                                                 | 1.7%                              | 5.1%                         | 6.8%                                            | 0.3%                                     | 0.7%                                     | 2.7%                                 |
|                      | PASSION You connect with emotion                | 6.8%                                            |                                   | 1.0%                         | 2.4%                                            | 0.3%                                     | 1.7%                                     | 0.7%                                 |
|                      | POWER You lead with command                     | 1.7%                                            | 1.7%                              |                              | 12.7%                                           | 3.1%                                     |                                          | 2.4%                                 |
|                      | PRESTIGE You earn respect with higher standards | 7.5%                                            | 5.1%                              | 7.9%                         | )                                               | 2.1%                                     | 2.4%                                     | 1.4%                                 |
|                      | TRUST You build levalty with consistency        | 1.4%                                            | 1.4%                              | 1.0%                         | 5.1%                                            |                                          | 1.0%                                     | 2.1%                                 |
|                      | MYSTIQUE You communicate with substance         | 1.0%                                            |                                   | 1.0%                         | 0.7%                                            | 1.0%                                     |                                          | 0.7%                                 |
|                      | ALERT You prevent problems with care            |                                                 | 0.7%                              | 1.0%                         | 0.3%                                            | 3.1%                                     |                                          |                                      |