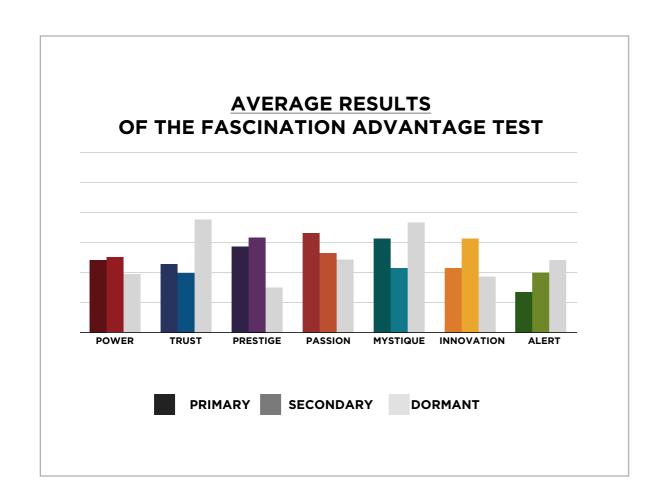

### THIS IS WHAT THE RAW DATA ORIGINALLY LOOKED LIKE WHEN WE BEGAN TO COMPARE YOUR ORGANIZATION'S SCORES TO OUR OVERALL TEST POPULATION OF OVER 600,000 PEOPLE.

### AVERAGE RESULTS FROM THE FASCINATION ADVANTAGE TEST