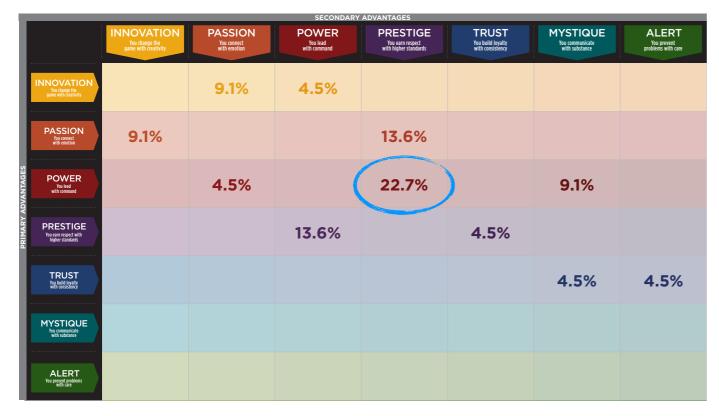

### WOMENETICS RESULTS FROM THE FASCINATION ADVANTAGE TEST

### WE COMPARED YOUR FINDINGS TO OUR MATRIX OF 49 PERSONALITY ARCHETYPES.