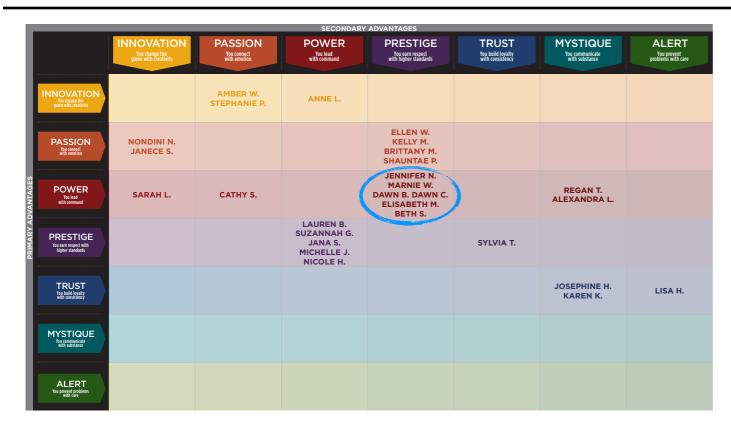

### WE COMPARED YOUR FINDINGS TO OUR MATRIX OF 49 PERSONALITY ARCHETYPES.

### THIS IS YOUR CUSTOM "FASCINATION FINGERPRINT."

This diagram shows the concentration of Personality Archetypes of the organization.

This is your custom measurement of Fascination Scores. The diagram to the right shows the actual percentages of each Personality Archetype within the organization.