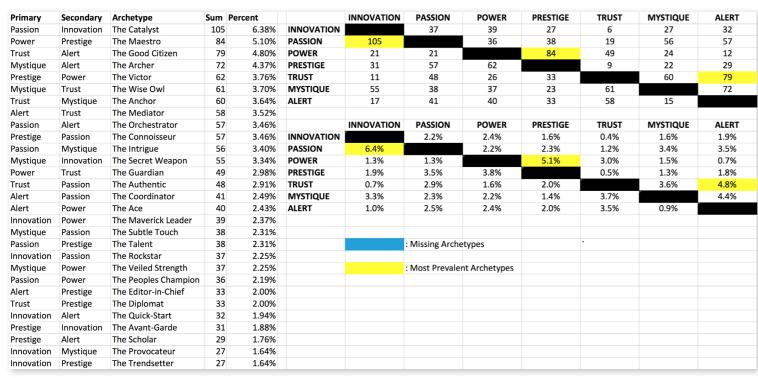

## THIS IS WHAT THE RAW DATA ORIGINALLY LOOKED LIKE WHEN WE BEGAN TO COMPARE YOUR ORGANIZATION'S SCORES TO OUR OVERALL TEST POPULATION OF OVER 500,000 PEOPLE.

As we prepared for the event, here's our

spreadsheet, organized by "Personality Archetype"

#### WE COMPARED YOUR FINDINGS TO OUR MATRIX OF 49 PERSONALITY ARCHETYPES.

### THIS IS YOUR CUSTOM "FASCINATION FINGERPRINT."

This diagram shows the concentration of Personality Archetypes of the organization.

| SECONDARY ADVANTAGES                          |                                                 |                                   |                             |                                                 |                                          |                                         |                                      |
|-----------------------------------------------|-------------------------------------------------|-----------------------------------|-----------------------------|-------------------------------------------------|------------------------------------------|-----------------------------------------|--------------------------------------|
|                                               | INNOVATION  You change the game with creativity | PASSION  You connect with emotion | POWER You lead with command | PRESTIGE You earn respect with higher standards | TRUST You build loyalty with consistency | MYSTIQUE You communicate with substance | ALERT You prevent problems with care |
| INNOVATION You change the game with deathvity |                                                 | 2.2%                              | 2.4%                        | 1.6%                                            | 0.4%                                     | 1.6%                                    | 1.9%                                 |
| PASSION You connect with emotion              | 6.4%                                            | )                                 | 2.2%                        | 2.3%                                            | 1.2%                                     | 3.4%                                    | 3.5%                                 |
| POWER You lead with command                   | 1.3%                                            | 1.3%                              | (                           | 5.1%                                            | 3.0%                                     | 1.5%                                    | 0.7%                                 |
| POWER Too lease neport with higher standards  | 1.9%                                            | 3.5%                              | 3.8%                        |                                                 | 0.5%                                     | 1.3%                                    | 1.8%                                 |
| TRUST You build loyalty with consistency      | 0.7%                                            | 2.9%                              | 1.6%                        | 2.0%                                            |                                          | 3.6%                                    | 4.8%                                 |
| MYSTIQUE You communicate with substance       | 3.3%                                            | 2.3%                              | 2.2%                        | 1.4%                                            | 3.7%                                     |                                         | 4.4%                                 |
| ALERT You prevent problems with care          | 1.0%                                            | 2.5%                              | 2.4%                        | 2.0%                                            | 3.5%                                     | 0.9%                                    |                                      |

This is your custom measurement of Fascination Scores. The diagram to the right shows the actual percentages of each Personality Archetype within the organization.

Based on 1,647 participants who took the Fascination Advantage assessment