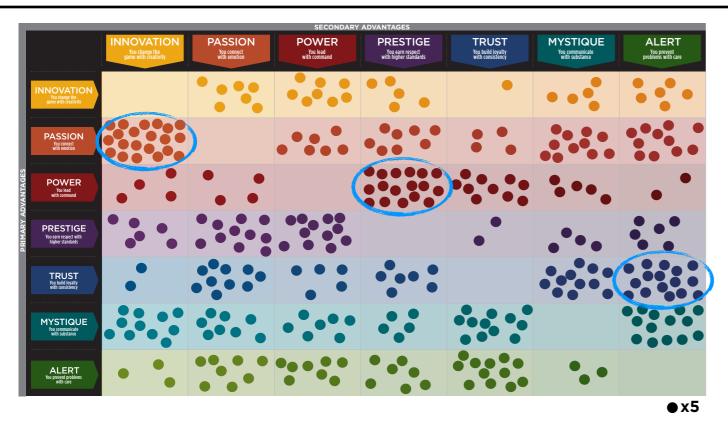

#### WE COMPARED YOUR FINDINGS TO OUR MATRIX OF 49 PERSONALITY ARCHETYPES.

### THIS IS YOUR CUSTOM "FASCINATION FINGERPRINT."

This diagram shows the concentration of Personality Archetypes of the organization.

| SECONDARY ADVANTAGES                          |                                                 |                                   |                             |                                                 |                                          |                                         |                                      |
|-----------------------------------------------|-------------------------------------------------|-----------------------------------|-----------------------------|-------------------------------------------------|------------------------------------------|-----------------------------------------|--------------------------------------|
|                                               | INNOVATION  You change the game with creativity | PASSION  You connect with emotion | POWER You lead with command | PRESTIGE You earn respect with higher standards | TRUST You build loyalty with consistency | MYSTIQUE You communicate with substance | ALERT You prevent problems with care |
| INNOVATION You change the game with deathvity |                                                 | 2.2%                              | 2.4%                        | 1.6%                                            | 0.4%                                     | 1.6%                                    | 1.9%                                 |
| PASSION You connect with emotion              | 6.4%                                            | )                                 | 2.2%                        | 2.3%                                            | 1.2%                                     | 3.4%                                    | 3.5%                                 |
| POWER You lead with command                   | 1.3%                                            | 1.3%                              | (                           | 5.1%                                            | 3.0%                                     | 1.5%                                    | 0.7%                                 |
| POWER Too lease neport with higher standards  | 1.9%                                            | 3.5%                              | 3.8%                        |                                                 | 0.5%                                     | 1.3%                                    | 1.8%                                 |
| TRUST You build loyalty with consistency      | 0.7%                                            | 2.9%                              | 1.6%                        | 2.0%                                            |                                          | 3.6%                                    | 4.8%                                 |
| MYSTIQUE You communicate with substance       | 3.3%                                            | 2.3%                              | 2.2%                        | 1.4%                                            | 3.7%                                     |                                         | 4.4%                                 |
| ALERT You prevent problems with care          | 1.0%                                            | 2.5%                              | 2.4%                        | 2.0%                                            | 3.5%                                     | 0.9%                                    |                                      |