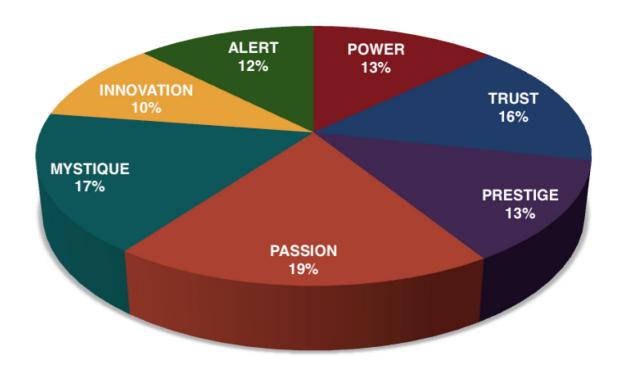

This is your custom measurement of Fascination Scores. The diagram to the right shows the actual percentages of each Personality Archetype within the organization.

Based on 1,647 participants who took the Fascination Advantage assessment