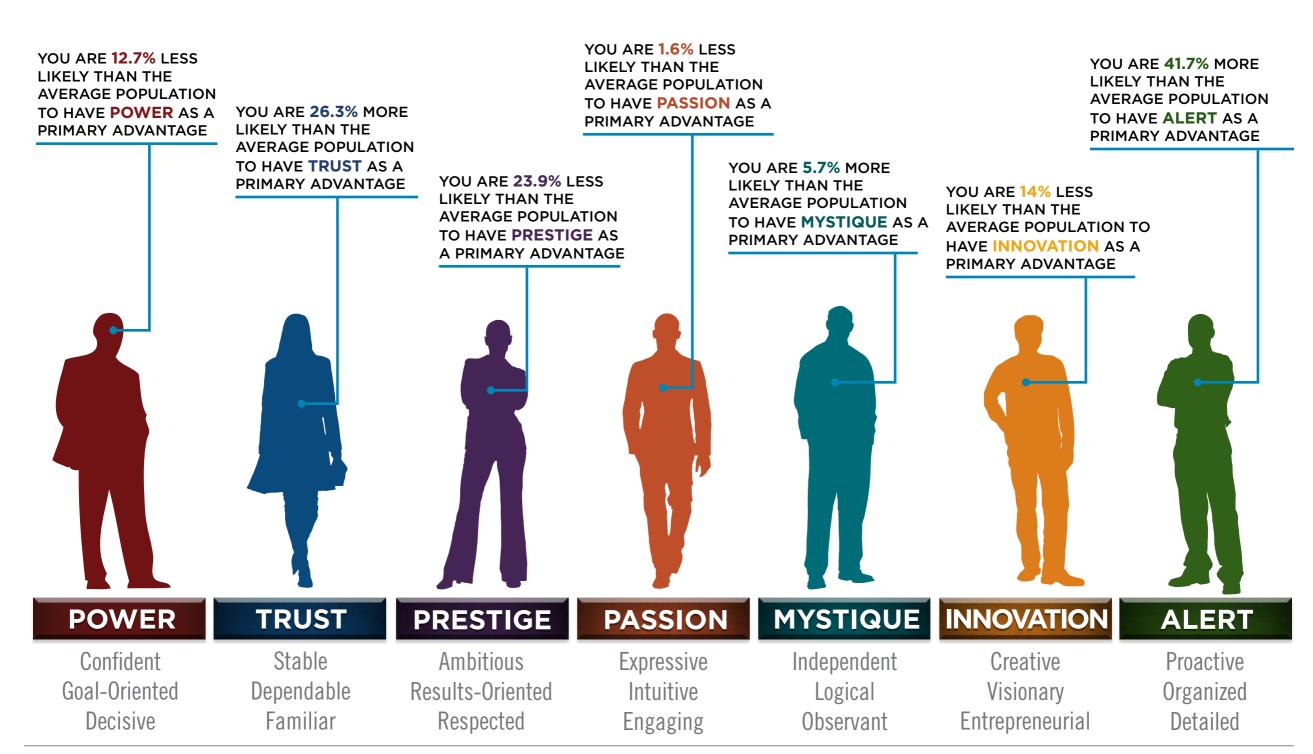

## AVERAGE RESULTS FROM THE FASCINATION ADVANTAGE TEST

## YMCA RESULTS FROM THE FASCINATION ADVANTAGE TEST