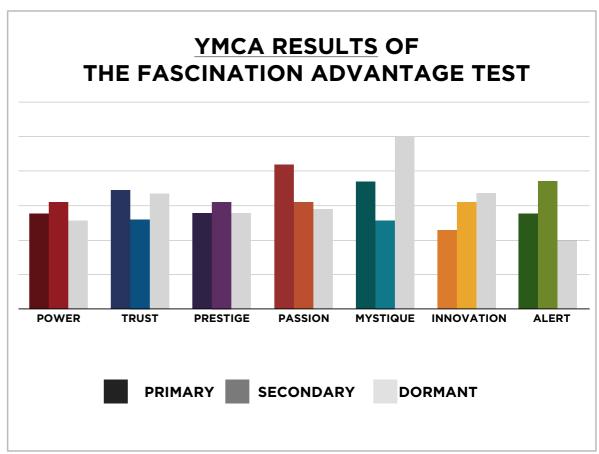

## THIS IS WHAT THE RAW DATA ORIGINALLY LOOKED LIKE WHEN WE BEGAN TO COMPARE YOUR ORGANIZATION'S SCORES TO OUR OVERALL TEST POPULATION OF OVER 500,000 PEOPLE.

## YMCA RESULTS FROM THE FASCINATION ADVANTAGE TEST