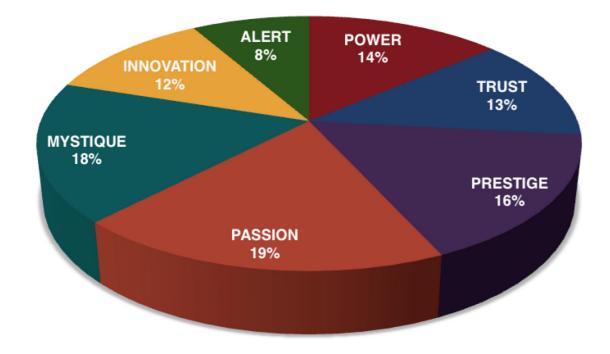

This is your custom measurement of Fascination Scores. The diagram to the right shows the actual percentages of each Personality Archetype within the organization.

Based on 1,647 participants who took the Fascination Advantage assessment