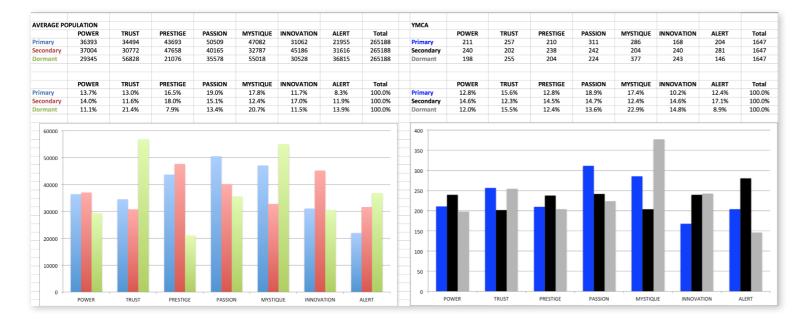

## THIS IS WHAT THE RAW DATA ORIGINALLY LOOKED LIKE WHEN WE BEGAN TO COMPARE YOUR ORGANIZATION'S SCORES TO OUR OVERALL TEST POPULATION OF OVER 500,000 PEOPLE.

## THIS IS WHAT THE RAW DATA ORIGINALLY LOOKED LIKE WHEN WE BEGAN TO COMPARE YOUR ORGANIZATION'S SCORES TO OUR OVERALL TEST POPULATION OF OVER 500,000 PEOPLE.

As we prepared for the event, here's our

spreadsheet, organized by "Personality Archetype"

## AVERAGE RESULTS FROM THE FASCINATION ADVANTAGE TEST

## YMCA RESULTS FROM THE FASCINATION ADVANTAGE TEST