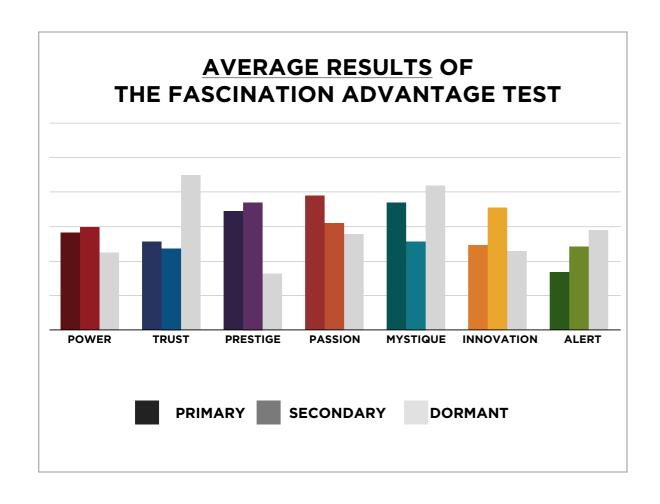

## THIS IS WHAT THE RAW DATA ORIGINALLY LOOKED LIKE WHEN WE BEGAN TO COMPARE YOUR ORGANIZATION'S SCORES TO OUR OVERALL TEST POPULATION OF OVER 500,000 PEOPLE.

## AVERAGE RESULTS FROM THE FASCINATION ADVANTAGE TEST