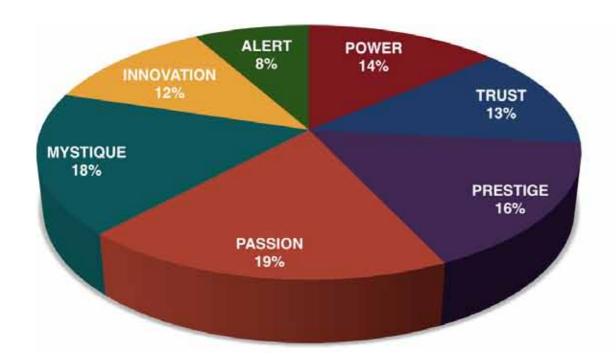

### AVERAGE RESULTS FROM THE FASCINATION ADVANTAGE TEST

### THIS IS YOUR CUSTOM "FASCINATION FINGERPRINT."

This diagram shows the concentration of Personality Archetypes of the organization.

This is your custom measurement of Fascination Scores. The diagram to the right shows the actual percentages of each Personality Archetype within the organization.

### BASED ON YOUR AUDIENCE'S SCORES FOR "THE FASCINATION ADVANTAGE ASSESSMENT," WE IDENTIFIED THEIR UNIQUE PERSONALITY ADVANTAGES.

WE THEN BUILT CUSTOMIZED INSIGHTS TO PINPOINT WHAT MAKES THIS ORGANIZATION UNIQUELY FASCINATING.