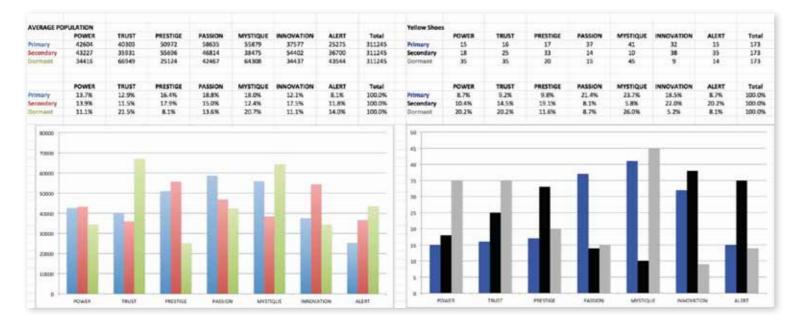

### THIS IS WHAT THE RAW DATA ORIGINALLY LOOKED LIKE WHEN WE BEGAN TO COMPARE YOUR ORGANIZATION'S SCORES TO OUR OVERALL TEST POPULATION OF OVER 600,000 PEOPLE.

### THIS IS WHAT THE RAW DATA ORIGINALLY LOOKED LIKE WHEN WE BEGAN TO COMPARE YOUR ORGANIZATION'S SCORES TO OUR OVERALL TEST POPULATION OF OVER 600,000 PEOPLE.

As we prepared for the event, here's our spreadsheet, organized by "Personality Archetype"

### AVERAGE RESULTS FROM THE FASCINATION ADVANTAGE TEST

### YELLOW SHOES RESULTS FROM THE FASCINATION ADVANTAGE TEST