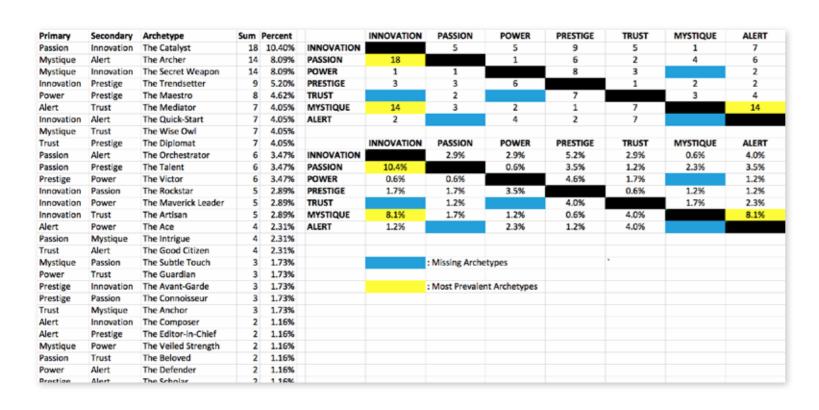

### THIS IS WHAT THE RAW DATA ORIGINALLY LOOKED LIKE WHEN WE BEGAN TO COMPARE YOUR ORGANIZATION'S SCORES TO OUR OVERALL TEST POPULATION OF OVER 600,000 PEOPLE.

As we prepared for the event, here's our spreadsheet, organized by "Personality Archetype"

### WE COMPARED YOUR FINDINGS TO OUR MATRIX OF 49 PERSONALITY ARCHETYPES.