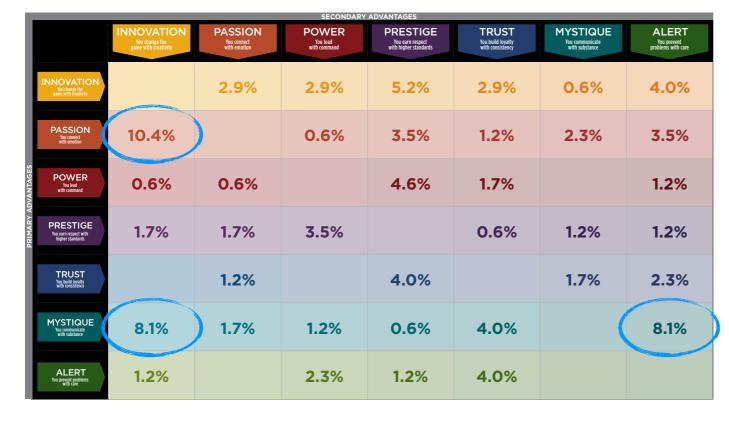

### WE COMPARED YOUR FINDINGS TO OUR MATRIX OF 49 PERSONALITY ARCHETYPES.

### THIS IS YOUR CUSTOM "FASCINATION FINGERPRINT."

This diagram shows the concentration of Personality Archetypes of the organization.

This is your custom measurement of Fascination Scores. The diagram to the right shows the actual percentages of each Personality Archetype within the organization.