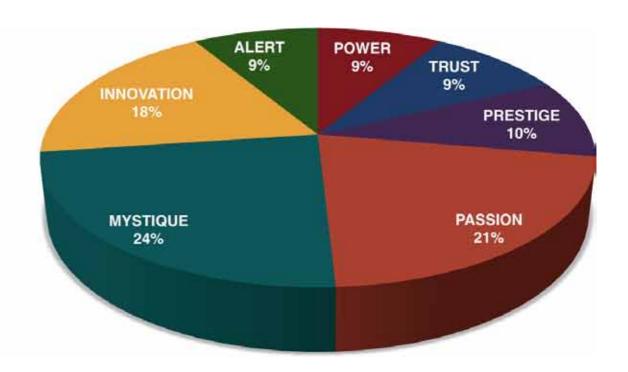

### YELLOW SHOES RESULTS FROM THE FASCINATION ADVANTAGE TEST

### THIS IS YOUR CUSTOM "FASCINATION FINGERPRINT."

This diagram shows the concentration of Personality Archetypes of the organization.

This is your custom measurement of Fascination Scores. The diagram to the right shows the actual percentages of each Personality Archetype within the organization.

### BASED ON YOUR AUDIENCE'S SCORES FOR "THE FASCINATION ADVANTAGE ASSESSMENT," WE IDENTIFIED THEIR UNIQUE PERSONALITY ADVANTAGES.

WE THEN BUILT CUSTOMIZED INSIGHTS TO PINPOINT WHAT MAKES THIS ORGANIZATION UNIQUELY FASCINATING.