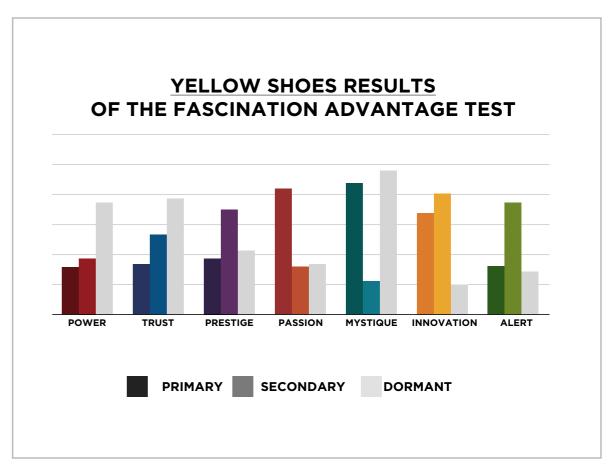

# AN INSIDER'S look AT THE RESEARCH

FROM SALLY HOGSHEAD'S PRESENTATION TO YELLOW SHOES ON 3/02/15



### THIS IS WHAT THE RAW DATA ORIGINALLY LOOKED LIKE WHEN WE BEGAN TO COMPARE YOUR ORGANIZATION'S SCORES TO OUR OVERALL TEST POPULATION OF OVER 600,000 PEOPLE.





### THIS IS WHAT THE RAW DATA ORIGINALLY LOOKED LIKE WHEN WE BEGAN TO COMPARE YOUR ORGANIZATION'S SCORES TO OUR OVERALL TEST POPULATION OF OVER 600,000 PEOPLE.



As we prepared for the event, here's our spreadsheet, organized by "Personality Archetype"



### THIS IS WHAT THE RAW DATA ORIGINALLY LOOKED LIKE WHEN WE BEGAN TO COMPARE YOUR ORGANIZATION'S SCORES TO OUR OVERALL TEST POPULATION OF OVER 600,000 PEOPLE.

### AVERAGE RESULTS FROM THE FASCINATION ADVANTAGE TEST



### YELLOW SHOES RESULTS FROM THE FASCINATION ADVANTAGE TEST



### WE COMPARED YOUR FINDINGS TO OUR MATRIX OF 49 PERSONALITY ARCHETYPES.

#### CREATED BY SALLY HOGSHEAD 1: DISCOVER MORE AT HOWTOFASCINATE.COM EMAIL: HELLO@HOWTOFASCINATE.COM THE 49 PERSONALITY ARCHETYPES © 2014 HOW TO FASCINATE. ALL RIGHTS RESERVED SECON