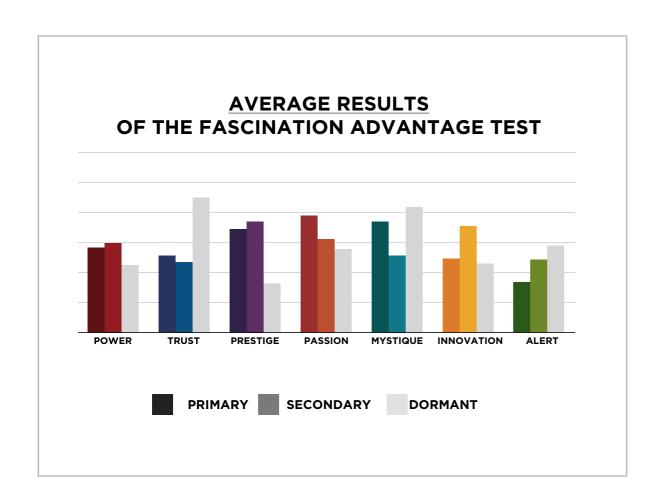

# AN INSIDER'S look AT THE RESEARCH

FROM SALLY HOGSHEAD'S PRESENTATION TO YELLOW SHOES ON 3/02/15



### THIS IS WHAT THE RAW DATA ORIGINALLY LOOKED LIKE WHEN WE BEGAN TO COMPARE YOUR ORGANIZATION'S SCORES TO OUR OVERALL TEST POPULATION OF OVER 600,000 PEOPLE.





### THIS IS WHAT THE RAW DATA ORIGINALLY LOOKED LIKE WHEN WE BEGAN TO COMPARE YOUR ORGANIZATION'S SCORES TO OUR OVERALL TEST POPULATION OF OVER 600,000 PEOPLE.



As we prepared for the event, here's our spreadsheet, organized by "Personality Archetype"



### THIS IS WHAT THE RAW DATA ORIGINALLY LOOKED LIKE WHEN WE BEGAN TO COMPARE YOUR ORGANIZATION'S SCORES TO OUR OVERALL TEST POPULATION OF OVER 600,000 PEOPLE.

### AVERAGE RESULTS FROM THE FASCINATION ADVANTAGE TEST



### YELLOW SHOES RESULTS FROM THE FASCINATION ADVANTAGE TEST



### WE COMPARED YOUR FINDINGS TO OUR MATRIX OF 49 PERSONALITY ARCHETYPES.

#### CREATED BY SALLY HOGSHEAD 1: DISCOVER MORE AT HOWTOFASCINATE.COM EMAIL: HELLO@HOWTOFASCINATE.COM THE 49 PERSONALITY ARCHETYPES © 2014 HOW TO FASCINATE. ALL RIGHTS RESERVED SEC