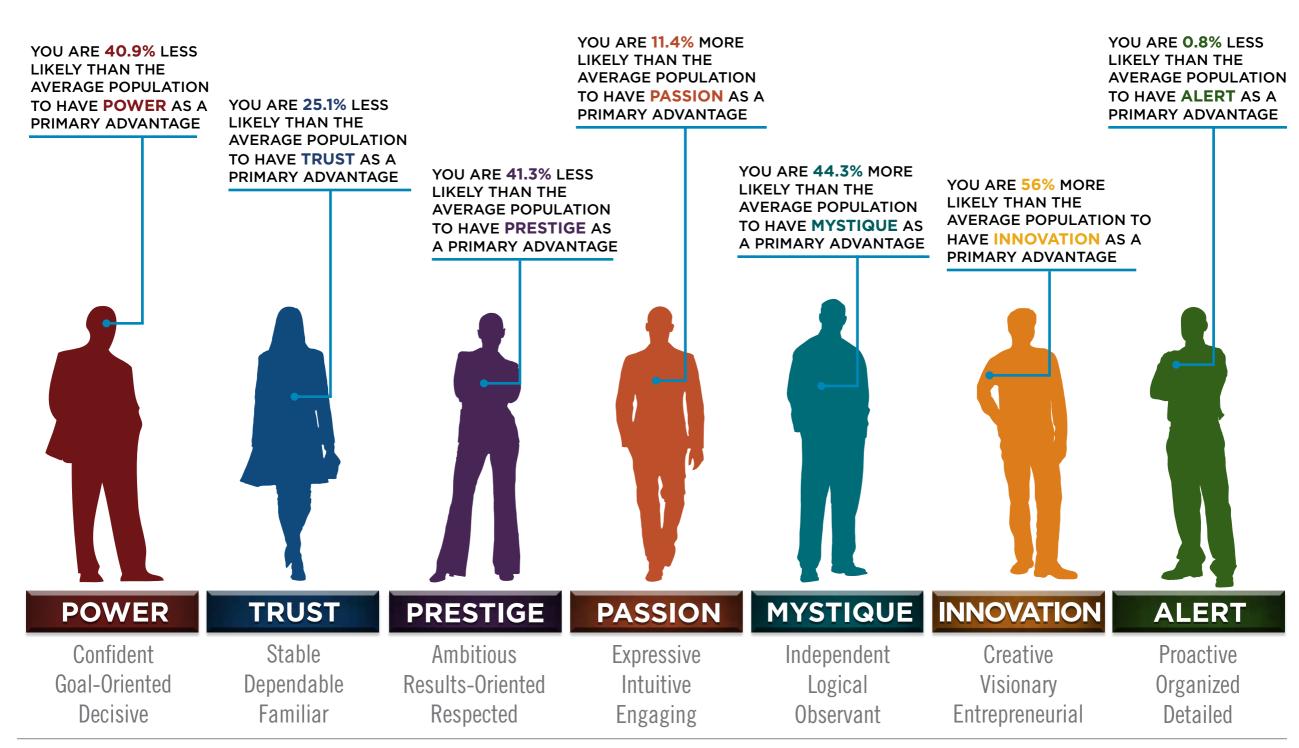

### AVERAGE RESULTS FROM THE FASCINATION ADVANTAGE TEST

### YELLOW SHOES RESULTS FROM THE FASCINATION ADVANTAGE TEST