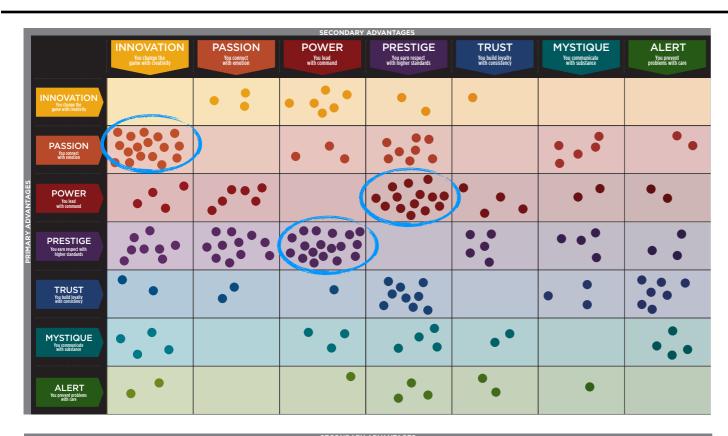

#### WE COMPARED YOUR FINDINGS TO OUR MATRIX OF 49 PERSONALITY ARCHETYPES.

#### THIS IS YOUR CUSTOM "FASCINATION FINGERPRINT."

This diagram shows the concentration of Personality Archetypes of the organization.

| SECONDARY ADVANTAGES                                                                                                                                                                                                                                                                                                                                                                                                                                                                                                                                                                                                                                                                                                                                                                                                                                                                                                                                                                                                                                                                                                                                                                                                                                                                                                                                                                                                                                                                                                                                                                                                                                                                                                                                                                                                                                                                                                                                                                                                                                                                                                           |                                                 |                                   |                              |                                                 |                                          |                                         |                                      |
|--------------------------------------------------------------------------------------------------------------------------------------------------------------------------------------------------------------------------------------------------------------------------------------------------------------------------------------------------------------------------------------------------------------------------------------------------------------------------------------------------------------------------------------------------------------------------------------------------------------------------------------------------------------------------------------------------------------------------------------------------------------------------------------------------------------------------------------------------------------------------------------------------------------------------------------------------------------------------------------------------------------------------------------------------------------------------------------------------------------------------------------------------------------------------------------------------------------------------------------------------------------------------------------------------------------------------------------------------------------------------------------------------------------------------------------------------------------------------------------------------------------------------------------------------------------------------------------------------------------------------------------------------------------------------------------------------------------------------------------------------------------------------------------------------------------------------------------------------------------------------------------------------------------------------------------------------------------------------------------------------------------------------------------------------------------------------------------------------------------------------------|-------------------------------------------------|-----------------------------------|------------------------------|-------------------------------------------------|------------------------------------------|-----------------------------------------|--------------------------------------|
|                                                                                                                                                                                                                                                                                                                                                                                                                                                                                                                                                                                                                                                                                                                                                                                                                                                                                                                                                                                                                                                                                                                                                                                                                                                                                                                                                                                                                                                                                                                                                                                                                                                                                                                                                                                                                                                                                                                                                                                                                                                                                                                                | INNOVATION  You change the game with creativity | PASSION  You connect with emotion | POWER  You lead with command | PRESTIGE You earn respect with higher standards | TRUST You build loyalty with consistency | MYSTIQUE You communicate with substance | ALERT You prevent problems with care |
| INNOVAT You change the game with creating                                                                                                                                                                                                                                                                                                                                                                                                                                                                                                                                                                                                                                                                                                                                                                                                                                                                                                                                                                                                                                                                                                                                                                                                                                                                                                                                                                                                                                                                                                                                                                                                                                                                                                                                                                                                                                                                                                                                                                                                                                                                                      |                                                 | 1.7%                              | 3.4%                         | 1.1%                                            | 0.6%                                     |                                         |                                      |
| PASSIO<br>You connect<br>with emotion                                                                                                                                                                                                                                                                                                                                                                                                                                                                                                                                                                                                                                                                                                                                                                                                                                                                                                                                                                                                                                                                                                                                                                                                                                                                                                                                                                                                                                                                                                                                                                                                                                                                                                                                                                                                                                                                                                                                                                                                                                                                                          |                                                 |                                   | 1.7%                         | 4.5%                                            |                                          | 2.8%                                    | 1.1%                                 |
| POVEL Too lead with command with command with command with command to the command of the command | 2.2%                                            | 3.4%                              | (                            | 7.9%                                            | 2.2%                                     | 1.1%                                    | 1.1%                                 |
| PRESTICE  You earn respect we higher standard                                                                                                                                                                                                                                                                                                                                                                                                                                                                                                                                                                                                                                                                                                                                                                                                                                                                                                                                                                                                                                                                                                                                                                                                                                                                                                                                                                                                                                                                                                                                                                                                                                                                                                                                                                                                                                                                                                                                                                                                                                                                                  |                                                 | 6.2%                              | 10.1%                        |                                                 | 2.8%                                     | 2.2%                                    | 1.7%                                 |
| TRUST<br>You build loyalt<br>with consistenc                                                                                                                                                                                                                                                                                                                                                                                                                                                                                                                                                                                                                                                                                                                                                                                                                                                                                                                                                                                                                                                                                                                                                                                                                                                                                                                                                                                                                                                                                                                                                                                                                                                                                                                                                                                                                                                                                                                                                                                                                                                                                   |                                                 | 1.1%                              | 0.6%                         | 5.1%                                            |                                          | 1.7%                                    | 3.9%                                 |
| MYSTIQ<br>You communicat<br>with substance                                                                                                                                                                                                                                                                                                                                                                                                                                                                                                                                                                                                                                                                                                                                                                                                                                                                                                                                                                                                                                                                                                                                                                                                                                                                                                                                                                                                                                                                                                                                                                                                                                                                                                                                                                                                                                                                                                                                                                                                                                                                                     |                                                 |                                   | 1.7%                         | 2.2%                                            | 1.1%                                     |                                         | 2.2%                                 |
| ALER <sup>*</sup><br>You prevent proble<br>with care                                                                                                                                                                                                                                                                                                                                                                                                                                                                                                                                                                                                                                                                                                                                                                                                                                                                                                                                                                                                                                                                                                                                                                                                                                                                                                                                                                                                                                                                                                                                                                                                                                                                                                                                                                                                                                                                                                                                                                                                                                                                           | 1.1%                                            |                                   | 0.6%                         | 1.7%                                            | 1.1%                                     | 0.6%                                    |                                      |