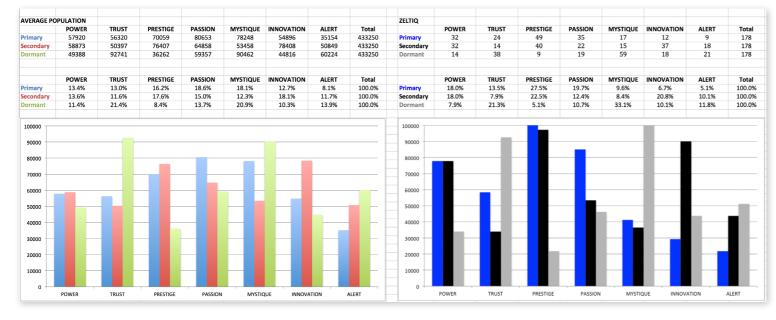

## THIS IS WHAT THE RAW DATA ORIGINALLY LOOKED LIKE WHEN WE BEGAN TO COMPARE YOUR ORGANIZATION'S SCORES TO OUR OVERALL TEST POPULATION OF OVER 600,000 PEOPLE.

## THIS IS WHAT THE RAW DATA ORIGINALLY LOOKED LIKE WHEN WE BEGAN TO COMPARE YOUR ORGANIZATION'S SCORES TO OUR OVERALL TEST POPULATION OF OVER 600,000 PEOPLE.

As we prepared for the event, here's our spreadsheet, organized by "Personality Archetype"

## AVERAGE RESULTS FROM THE FASCINATION ADVANTAGE TEST

### ZELTIQ GLOBAL SALES MTG RESULTS FROM THE FASCINATION ADVANTAGE TEST