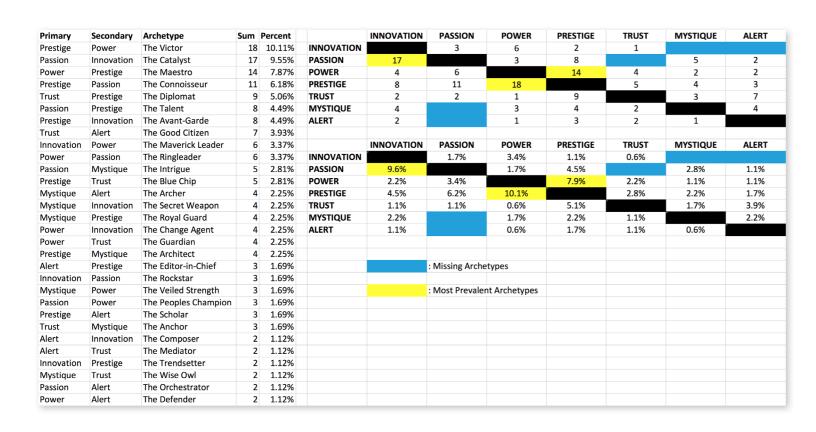

## THIS IS WHAT THE RAW DATA ORIGINALLY LOOKED LIKE WHEN WE BEGAN TO COMPARE YOUR ORGANIZATION'S SCORES TO OUR OVERALL TEST POPULATION OF OVER 600,000 PEOPLE.

As we prepared for the event, here's our spreadsheet, organized by "Personality Archetype"

#### WE COMPARED YOUR FINDINGS TO OUR MATRIX OF 49 PERSONALITY ARCHETYPES.

#### THIS IS YOUR CUSTOM "FASCINATION FINGERPRINT."

This diagram shows the concentration of Personality Archetypes of the organization.

| SECONDARY ADVANTAGES                                                                                                                                                                                                                                                                                                                                                                                                                                                                                                                                                                                                                                                                                                                                                                                                                                                                                                                                                                                                                                                                                                                                                                                                                                                                                                                                                                                                                                                                                                                                                                                                                                                                                                                                                                                                                                                                                                                                                                                                                                                                                                           |                                                 |                                   |                              |                                                 |                                          |                                         |                                      |
|--------------------------------------------------------------------------------------------------------------------------------------------------------------------------------------------------------------------------------------------------------------------------------------------------------------------------------------------------------------------------------------------------------------------------------------------------------------------------------------------------------------------------------------------------------------------------------------------------------------------------------------------------------------------------------------------------------------------------------------------------------------------------------------------------------------------------------------------------------------------------------------------------------------------------------------------------------------------------------------------------------------------------------------------------------------------------------------------------------------------------------------------------------------------------------------------------------------------------------------------------------------------------------------------------------------------------------------------------------------------------------------------------------------------------------------------------------------------------------------------------------------------------------------------------------------------------------------------------------------------------------------------------------------------------------------------------------------------------------------------------------------------------------------------------------------------------------------------------------------------------------------------------------------------------------------------------------------------------------------------------------------------------------------------------------------------------------------------------------------------------------|-------------------------------------------------|-----------------------------------|------------------------------|-------------------------------------------------|------------------------------------------|-----------------------------------------|--------------------------------------|
|                                                                                                                                                                                                                                                                                                                                                                                                                                                                                                                                                                                                                                                                                                                                                                                                                                                                                                                                                                                                                                                                                                                                                                                                                                                                                                                                                                                                                                                                                                                                                                                                                                                                                                                                                                                                                                                                                                                                                                                                                                                                                                                                | INNOVATION  You change the game with creativity | PASSION  You connect with emotion | POWER  You lead with command | PRESTIGE You earn respect with higher standards | TRUST You build loyalty with consistency | MYSTIQUE You communicate with substance | ALERT You prevent problems with care |
| INNOVAT You change the game with creating                                                                                                                                                                                                                                                                                                                                                                                                                                                                                                                                                                                                                                                                                                                                                                                                                                                                                                                                                                                                                                                                                                                                                                                                                                                                                                                                                                                                                                                                                                                                                                                                                                                                                                                                                                                                                                                                                                                                                                                                                                                                                      |                                                 | 1.7%                              | 3.4%                         | 1.1%                                            | 0.6%                                     |                                         |                                      |
| PASSIO<br>You connect<br>with emotion                                                                                                                                                                                                                                                                                                                                                                                                                                                                                                                                                                                                                                                                                                                                                                                                                                                                                                                                                                                                                                                                                                                                                                                                                                                                                                                                                                                                                                                                                                                                                                                                                                                                                                                                                                                                                                                                                                                                                                                                                                                                                          |                                                 |                                   | 1.7%                         | 4.5%                                            |                                          | 2.8%                                    | 1.1%                                 |
| POVEL Too lead with command with command with command with command to the command of the command | 2.2%                                            | 3.4%                              | (                            | 7.9%                                            | 2.2%                                     | 1.1%                                    | 1.1%                                 |
| PRESTICE  You earn respect we higher standard                                                                                                                                                                                                                                                                                                                                                                                                                                                                                                                                                                                                                                                                                                                                                                                                                                                                                                                                                                                                                                                                                                                                                                                                                                                                                                                                                                                                                                                                                                                                                                                                                                                                                                                                                                                                                                                                                                                                                                                                                                                                                  |                                                 | 6.2%                              | 10.1%                        |                                                 | 2.8%                                     | 2.2%                                    | 1.7%                                 |
| TRUST<br>You build loyalt<br>with consistenc                                                                                                                                                                                                                                                                                                                                                                                                                                                                                                                                                                                                                                                                                                                                                                                                                                                                                                                                                                                                                                                                                                                                                                                                                                                                                                                                                                                                                                                                                                                                                                                                                                                                                                                                                                                                                                                                                                                                                                                                                                                                                   |                                                 | 1.1%                              | 0.6%                         | 5.1%                                            |                                          | 1.7%                                    | 3.9%                                 |
| MYSTIQ<br>You communicat<br>with substance                                                                                                                                                                                                                                                                                                                                                                                                                                                                                                                                                                                                                                                                                                                                                                                                                                                                                                                                                                                                                                                                                                                                                                                                                                                                                                                                                                                                                                                                                                                                                                                                                                                                                                                                                                                                                                                                                                                                                                                                                                                                                     |                                                 |                                   | 1.7%                         | 2.2%                                            | 1.1%                                     |                                         | 2.2%                                 |
| ALER <sup>*</sup><br>You prevent proble<br>with care                                                                                                                                                                                                                                                                                                                                                                                                                                                                                                                                                                                                                                                                                                                                                                                                                                                                                                                                                                                                                                                                                                                                                                                                                                                                                                                                                                                                                                                                                                                                                                                                                                                                                                                                                                                                                                                                                                                                                                                                                                                                           | 1.1%                                            |                                   | 0.6%                         | 1.7%                                            | 1.1%                                     | 0.6%                                    |                                      |

This is your custom measurement of Fascination Scores. The diagram to the right shows the actual percentages of each Personality Archetype within the organization.