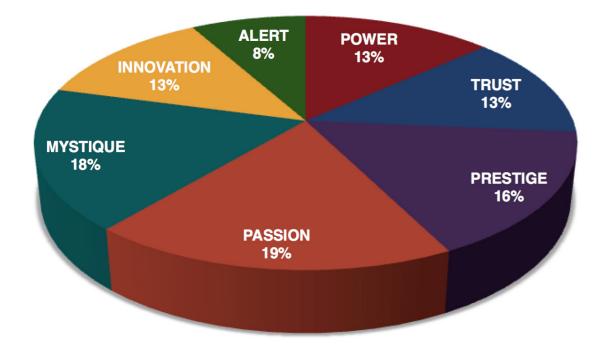

This is your custom measurement of Fascination Scores. The diagram to the right shows the actual percentages of each Personality Archetype within the organization.