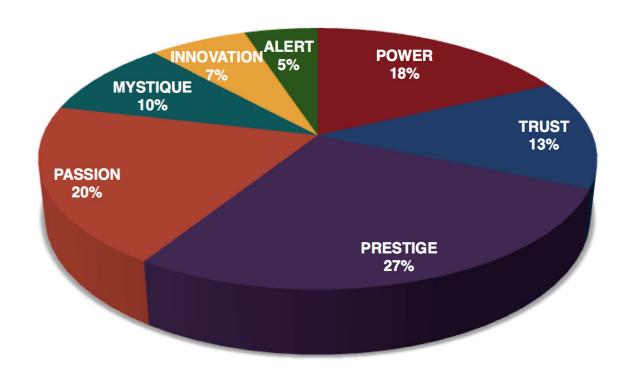

This is your custom measurement of Fascination Scores. The diagram to the right shows the actual percentages of each Personality Archetype within the organization.