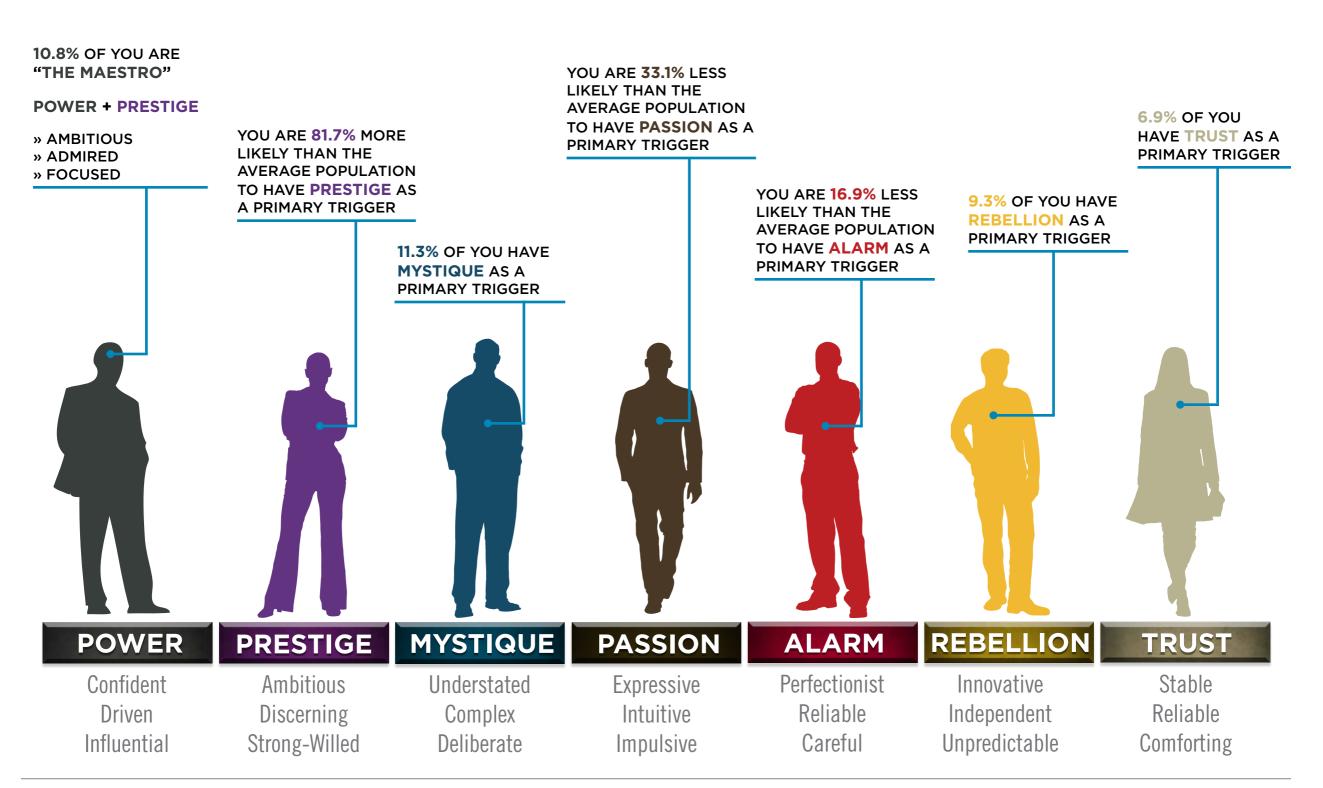

This diagram shows the concentration of Personality Archetypes of the organization.

|                 | SECONDARY TRIGGER                               |                                        |                                                |                                               |                                                       |                                   |                                            |                                               |  |  |  |
|-----------------|-------------------------------------------------|----------------------------------------|------------------------------------------------|-----------------------------------------------|-------------------------------------------------------|-----------------------------------|--------------------------------------------|-----------------------------------------------|--|--|--|
| PRIMARY TRIGGER |                                                 | PASSION<br>You connect with<br>emotion | TRUST<br>You build loyalty with<br>consistency | MYSTIQUE<br>You communicate with<br>substance | PRESTIGE<br>You earn respect with<br>higher standards | POWER<br>You lead<br>with command | ALARM<br>You prevent problems<br>with care | REBELLION You change the game with creativity |  |  |  |
|                 | PASSION<br>You connect with<br>emotion          |                                        | 1.0%                                           | 2.0%                                          | 1.5%                                                  | 3.9%                              | 1.5%                                       | 5.4%                                          |  |  |  |
|                 | TRUST<br>You build loyalty with<br>consistency  | 0.5%                                   |                                                | 1.0%                                          | 2.9%                                                  | 1.5%                              | 0.5%                                       | 0.5%                                          |  |  |  |
|                 | MYSTIQUE You communicate with substance         | 1.0%                                   | 2.0%                                           |                                               | 2.5%                                                  | 2.5%                              | 1.5%                                       | 2.0%                                          |  |  |  |
|                 | PRESTIGE You earn respect with higher standards | 7.4%                                   | 2.0%                                           | 2.5%                                          |                                                       | 8.8%                              | 3.4%                                       | 2.9%                                          |  |  |  |
|                 | POWER<br>You lead<br>with command               | 3.9%                                   | 4.4%                                           | 1.0%                                          | 10.8%                                                 |                                   | 0.5%                                       | 1.0%                                          |  |  |  |
|                 | ALARM<br>You prevent problems<br>with care      | 1.0%                                   | 1.0%                                           | 1.0%                                          | 2.0%                                                  | 2.9%                              |                                            | 1.0%                                          |  |  |  |
|                 | REBELLION You change the game with creativity   | 3.4%                                   | 1.5%                                           |                                               | 2.5%                                                  | 1.5%                              | 0.5%                                       |                                               |  |  |  |

This is your custom measurement of Fascination Scores. The diagram to the right shows the actual percentages of each Personality Archetype within the organization.