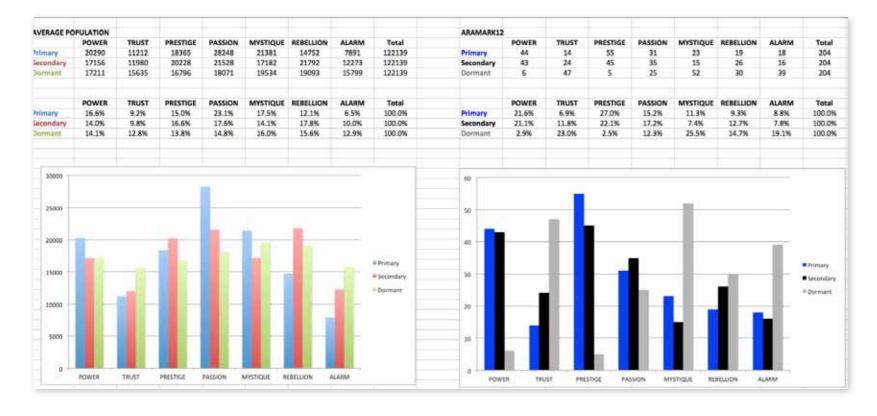

# THIS IS WHAT THE RAW DATA ORIGINALLY LOOKED LIKE WHEN WE BEGAN TO COMPARE YOUR ORGANIZATION'S SCORES TO OUR OVERALL TEST POPULATION OF OVER 100,000 PEOPLE.

| Primary   | Secondary | Archetype           | Sum | Percentage |           | PASSION | TRUST         | MYSTIQUE      | PRESTIGE | POWER | ALARM | REBELLION |
|-----------|-----------|---------------------|-----|------------|-----------|---------|---------------|---------------|----------|-------|-------|-----------|
| power     | prestige  | The Maestro         | 22  | 10.78%     | PASSION   |         | 2             | 4             | 3        | 8     | 3     | 11        |
| prestige  | power     | The Victor          | 18  | 8.82%      | TRUST     | 1       |               | 2             | 6        | 3     | 1     | 1         |
| prestige  | passion   | The Connoisseur     | 15  | 7.35%      | MYSTIQUE  | 2       | 4             |               | 5        | 5     | 3     | 4         |
| passion   | rebellion | The Catalyst        | 11  | 5.39%      | PRESTIGE  | 15      | 4             | 5             |          | 18    | 7     | 6         |
| power     | trust     | The Guardian        | 9   | 4.41%      | POWER     | 8       | 9             | 2             | 22       |       | 1     | 2         |
| passion   | power     | The Advocate        | 8   | 3.92%      | ALARM     | 2       | 2             | 2             | 4        | 6     |       | 2         |
| power     | passion   | The Ringleader      | 8   | 3.92%      | REBELLION | 7       | 3             |               | 5        | 3     | 1     |           |
| prestige  | alarm     | The Perfectionist   | 7   | 3.43%      |           |         |               |               |          |       |       |           |
| rebellion | passion   | The Rockstar        | 7   | 3.43%      |           |         |               |               |          |       |       |           |
| alarm     | power     | The Sheriff         | 6   | 2.94%      |           | PASSION | TRUST         | MYSTIQUE      | PRESTIGE | POWER | ALARM | REBELLION |
| prestige  | rebellion | The Avant-Garde     | 6   | 2.94%      | PASSION   |         | 1.0%          | 2.0%          | 1.5%     | 3.9%  | 1.5%  | 5.4%      |
| trust     | prestige  | The Diplomat        | 6   | 2.94%      | TRUST     | 0.5%    |               | 1.0%          | 2.9%     | 1.5%  | 0.5%  | 0.5%      |
| mystique  | power     | The Veiled Strength | 5   | 2.45%      | MYSTIQUE  | 1.0%    | 2.0%          |               | 2.5%     | 2.5%  | 1.5%  | 2.0%      |
| mystique  | prestige  | The Royal Guard     | 5   | 2.45%      | PRESTIGE  | 7.4%    | 2.0%          | 2.5%          |          | 8.8%  | 3.4%  | 2.9%      |
| prestige  | mystique  | The Architect       | 5   | 2.45%      | POWER     | 3.9%    | 4.4%          | 1.0%          | 10.8%    |       | 0.5%  | 1.0%      |
| rebellion | prestige  | The Trendsetter     | 5   | 2.45%      | ALARM     | 1.0%    | 1.0%          | 1.0%          | 2.0%     | 2.9%  |       | 1.0%      |
| alarm     | prestige  | The Editor-in-Chief | 4   | 1.96%      | REBELLION | 3.4%    | 1.5%          |               | 2.5%     | 1.5%  | 0.5%  |           |
| mystique  | rebellion | The Secret Weapon   | 4   | 1.96%      |           |         |               |               |          |       |       |           |
| mystique  | trust     | The Wise Owl        | 4   | 1.96%      |           |         | : Double Tro  | ubles         |          |       |       |           |
| passion   | mystique  | The Intrigue        | 4   | 1.96%      |           |         |               |               |          |       |       |           |
| prestige  | trust     | The Blue Chip       | 4   | 1.96%      |           |         | : Missing Arc | hetypes       |          |       |       |           |
| mystique  | alarm     | The Bullseye        | 3   | 1.47%      |           |         |               |               |          |       |       |           |
| passion   | alarm     | The Orchestrator    | 3   | 1.47%      |           |         | : Most Preva  | lent Archetyp | es       |       |       |           |
| passion   | prestige  | The Talent          | 3   | 1.47%      |           |         |               |               |          |       |       |           |
| rebellion | power     | The Maverick Leader | 3   | 1.47%      |           |         |               |               |          |       |       |           |

This is your custom measurement of Fascination Scores. The diagram to the right shows the actual percentages of each Personality Archetype within the organization.