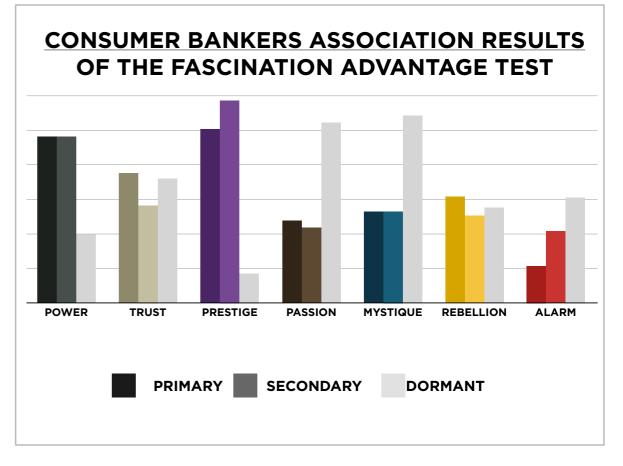

# AN INSIDER'S *look* AT THE RESEARCH

FROM SALLY HOGSHEAD'S PRESENTATION TO CONSUMER BANKERS ASSOCIATION



### THIS IS WHAT THE RAW DATA ORIGINALLY LOOKED LIKE WHEN WE BEGAN TO COMPARE YOUR ORGANIZATION'S SCORES TO OUR OVERALL TEST POPULATION OF OVER 130,000 PEOPLE.





### THIS IS WHAT THE RAW DATA ORIGINALLY LOOKED LIKE WHEN WE BEGAN TO COMPARE YOUR ORGANIZATION'S SCORES TO OUR OVERALL TEST POPULATION OF OVER 130,000 PEOPLE.

| Primary   | Secondary | Archetype           | Sum | Percentage |           | PASSION | TRUST                       | MYSTIQUE | PRESTIGE | POWER | ALARM | REBELLION |
|-----------|-----------|---------------------|-----|------------|-----------|---------|-----------------------------|----------|----------|-------|-------|-----------|
| prestige  | power     | The Victor          | 27  | 10.07%     | PASSION   |         | 1                           | 2        | 8        | 5     | 4     | 8         |
| power     | prestige  | The Maestro         | 24  | 8.96%      | TRUST     | 6       |                             | 8        |