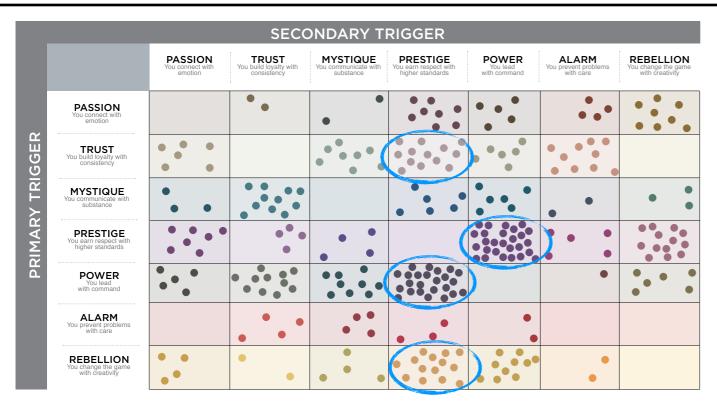

#### THIS IS YOUR CUSTOM "FASCINATION FINGERPRINT."

This diagram shows the concentration of Personality Archetypes of the organization.

This is your custom measurement of Fascination Scores. The diagram to the right shows the actual percentages of each Personality Archetype within the organization.

|                 |                                                       | PASSION<br>You connect with<br>emotion | TRUST<br>You build loyalty with<br>consistency | MYSTIQUE<br>You communicate with<br>substance | PRESTIGE<br>You earn respect with<br>higher standards | You lead<br>with command | ALARM<br>You prevent problems<br>with care | REBELLION<br>You change the game<br>with creativity |  |  |  |  |
|-----------------|-------------------------------------------------------|----------------------------------------|------------------------------------------------|-----------------------------------------------|-------------------------------------------------------|--------------------------|--------------------------------------------|-----------------------------------------------------|--|--|--|--|
| PRIMARY TRIGGER | PASSION<br>You connect with<br>emotion                |                                        | 0.4%                                           | 0.7%                                          | 3.0%                                                  | 1.9%                     | 1.5%                                       | 3.0%                                                |  |  |  |  |
|                 | TRUST<br>You build loyalty with<br>consistency        | 2.2%                                   |                                                | 3.0%                                          | 5.2%                                                  | 2.2%                     | 3.7%                                       |                                                     |  |  |  |  |
|                 | MYSTIQUE<br>You communicate with<br>substance         | 1.1%                                   | 4.1%                                           |                                               | 2.2%                                                  | 2.2%                     | 0.7%                                       | 1.1%                                                |  |  |  |  |
|                 | PRESTIGE<br>You earn respect with<br>higher standards | 2.6%                                   | 1.5%                                           | 1.5%                                          |                                                       | 10.1%                    | 1.9%                                       | 4.9%                                                |  |  |  |  |
|                 | You lead<br>with command                              | 1.9%                                   | 4.1%                                           | 3.4%                                          | 9.0%                                                  |                          | 0.4%                                       | 2.2%                                                |  |  |  |  |
|                 | ALARM<br>You prevent problems<br>with care            |                                        | 1.5%                                           | 1.5%                                          | 1.1%                                                  | 0.7%                     |                                            |                                                     |  |  |  |  |
|                 | REBELLION<br>You change the game<br>with creativity   | 1.5%                                   | 0.7%                                           | 1.5%                                          | 5.2%                                                  | 3.7%                     | 0.7%                                       |                                                     |  |  |  |  |

SECONDARY TRIGGER