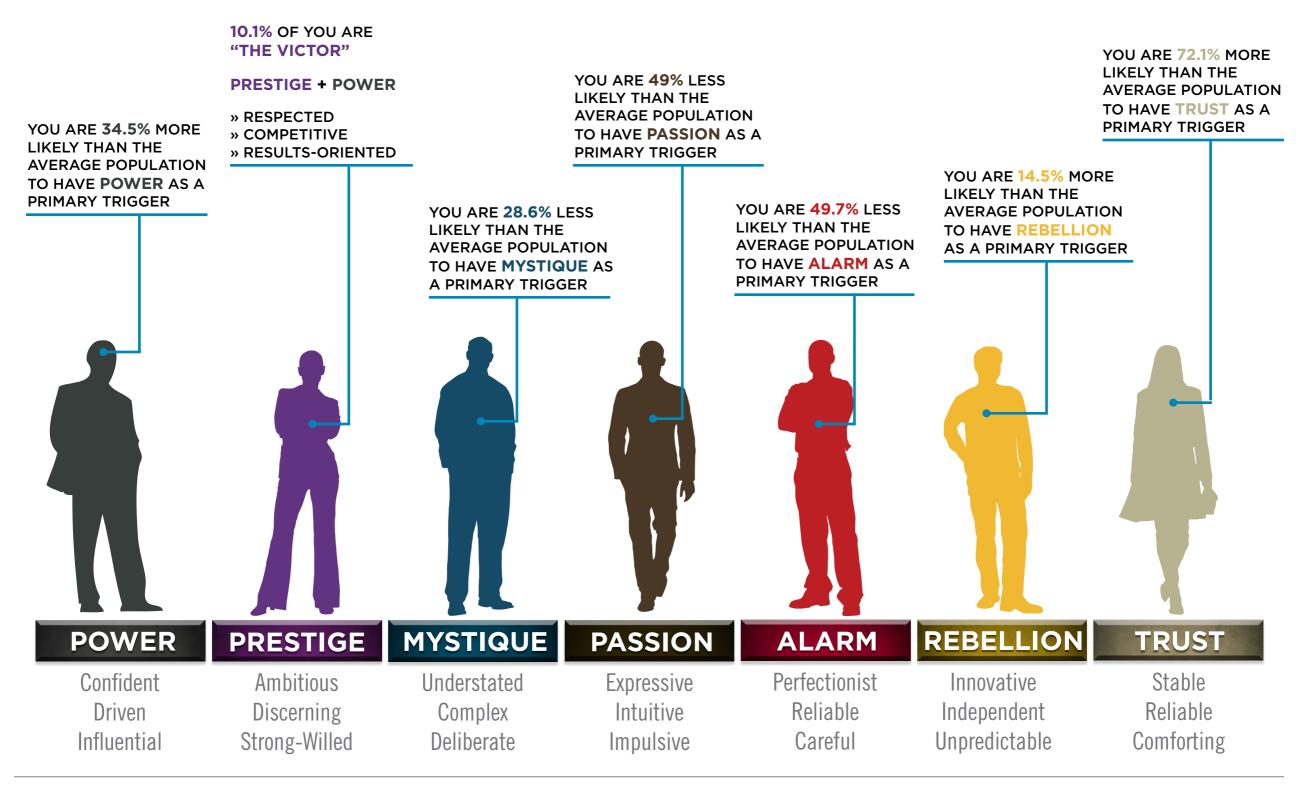

### AVERAGE RESULTS FROM THE FASCINATION ADVANTAGE TEST

#### CONSUMER BANKERS ASSOCIATION RESULTS FROM THE FASCINATION ADVANTAGE TEST