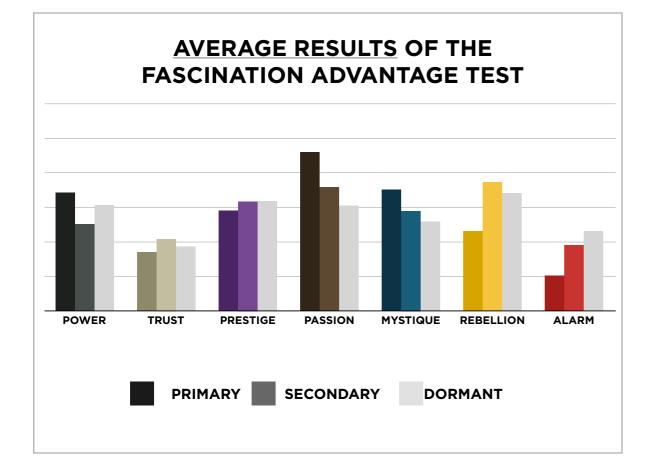

# AN INSIDER'S *look* AT THE RESEARCH

FROM SALLY HOGSHEAD'S PRESENTATION TO CONSUMER BANKERS ASSOCIATION



### THIS IS WHAT THE RAW DATA ORIGINALLY LOOKED LIKE WHEN WE BEGAN TO COMPARE YOUR ORGANIZATION'S SCORES TO OUR OVERALL TEST POPULATION OF OVER 130,000 PEOPLE.





### THIS IS WHAT THE RAW DATA ORIGINALLY LOOKED LIKE WHEN WE BEGAN TO COMPARE YOUR ORGANIZATION'S SCORES TO OUR OVERALL TEST POPULATION OF OVER 130,000 PEOPLE.

| Primary   | Secondary | Archetype           | Sum | Percentage |           | PASSION | TRUST                       | MYSTIQUE | PRESTIGE | POWER | ALARM | REBELLION |
|-----------|-----------|---------------------|-----|------------|-----------|---------|-----------------------------|----------|----------|-------|-------|-----------|
| prestige  | power     | The Victor          | 27  | 10.07%     | PASSION   |         | 1                           | 2        | 8        | 5     | 4     | 8         |
| power     | prestige  | The Maestro         | 24  | 8.96%      | TRUST     | 6       |                             | 8