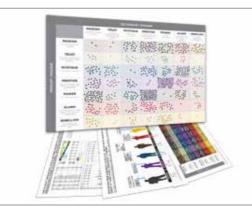

#### THIS IS YOUR CUSTOM "FASCINATION FINGERPRINT."

This diagram shows the concentration of Personality Archetypes of the organization.

This is your custom measurement of Fascination Scores. The diagram to the right shows the actual percentages of each Personality Archetype within the organization.