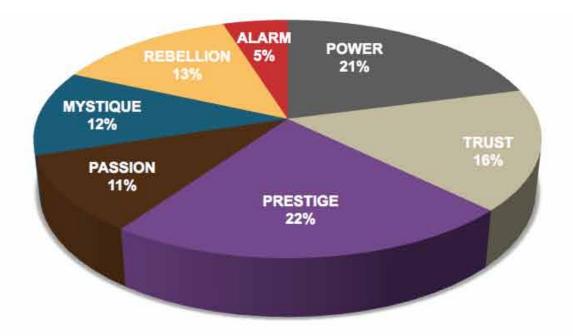

| passion   | The Rockstar        | 4   | 1.49%      |           |         |                             |          |          |       |       |           |
| alarm     | prestige  | The Editor-in-Chief | 3   | 1.12%      |           |         |                             |          |          |       |       |           |

As we prepared for the event, here's our spreadsheet, organized by "Personality Archetype"



For information, visit HowToFascinate.com or contact Hello@HowToFascinate.com.

### THIS IS WHAT THE RAW DATA ORIGINALLY LOOKED LIKE WHEN WE BEGAN TO COMPARE YOUR ORGANIZATION'S SCORES TO OUR OVERALL TEST POPULATION OF OVER 130,000 PEOPLE.

### AVERAGE RESULTS FROM THE FASCINATION ADVANTAGE TEST



#### CONSUMER BANKERS ASSOCIATION RESULTS FROM THE FASCINATION ADVANTAGE TEST



#### WE COMPARED YOUR FINDINGS TO OUR MATRIX OF 49 PERSONALITY ARCHETYPES.

|                 |                                                       |                                          | Ś                                              | SECONDARY T                                   | RIGGER                                                |                                             |                                            |                                                            |
|-----------------|-------------------------------------------------------|------------------------------------------|------------------------------------------------|-----------------------------------------------|-------------------------------------------------------|---------------------------