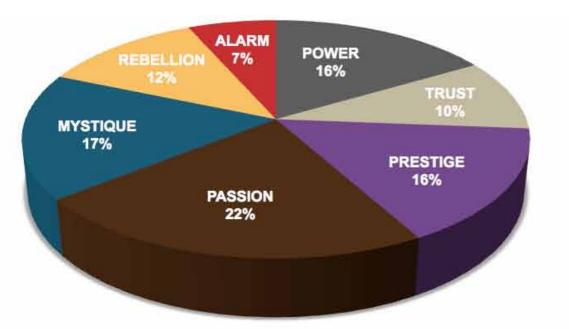

|          |          |       |       |           |
| rebellion | passion   | The Rockstar        | 4   | 1.49%      |           |         |                             |          |          |       |       |           |
| alarm     | prestige  | The Editor-in-Chief | 3   | 1.12%      |           |         |                             |          |          |       |       |           |

As we prepared for the event, here's our spreadsheet, organized by "Personality Archetype"



For information, visit HowToFascinate.com or contact Hello@HowToFascinate.com.

### THIS IS WHAT THE RAW DATA ORIGINALLY LOOKED LIKE WHEN WE BEGAN TO COMPARE YOUR ORGANIZATION'S SCORES TO OUR OVERALL TEST POPULATION OF OVER 130,000 PEOPLE.

### AVERAGE RESULTS FROM THE FASCINATION ADVANTAGE TEST



#### CONSUMER BANKERS ASSOCIATION RESULTS FROM THE FASCINATION ADVANTAGE TEST



#### WE COMPARED YOUR FINDINGS TO OUR MATRIX OF 49 PERSONALITY ARCHETYPES.

|                 |                                                       |                                          | Ś                                              | SECONDARY T                                   | RIGGER                                                |                                             |                                            |                                                            |
|-----------------|-------------------------------------------------------|------------------------------------------|------------------------------------------------|-----------------------------------------------|--