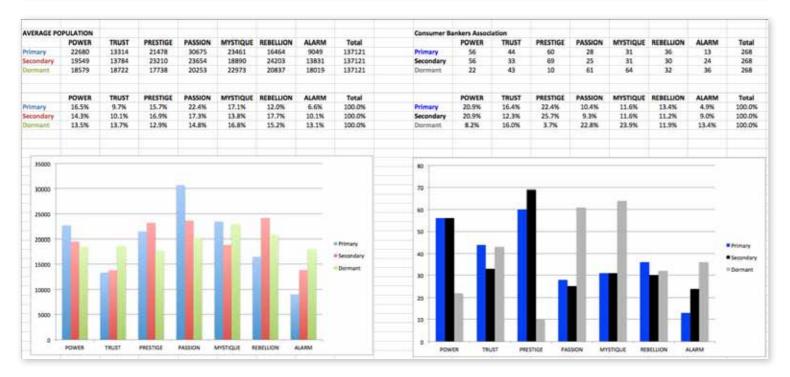

### THIS IS WHAT THE RAW DATA ORIGINALLY LOOKED LIKE WHEN WE BEGAN TO COMPARE YOUR ORGANIZATION'S SCORES TO OUR OVERALL TEST POPULATION OF OVER 130,000 PEOPLE.

### THIS IS WHAT THE RAW DATA ORIGINALLY LOOKED LIKE WHEN WE BEGAN TO COMPARE YOUR ORGANIZATION'S SCORES TO OUR OVERALL TEST POPULATION OF OVER 130,000 PEOPLE.

| Primary   | Secondary | Archetype           | Sum | Percentage |           | PASSION | TRUST                       | MYSTIQUE | PRESTIGE | POWER | ALARM | REBELLION |
|-----------|-----------|---------------------|-----|------------|-----------|---------|-----------------------------|----------|----------|-------|-------|-----------|
| prestige  | power     | The Victor          | 27  | 10.07%     | PASSION   |         | 1                           | 2        | 8        | 5     | 4     | 8         |
| power     | prestige  | The Maestro         | 24  | 8.96%      | TRUST     | 6       |                             | 8        | 14       | 6     | 10    |           |
| rebellion | prestige  | The Trendsetter     | 14  | 5.22%      | MYSTIQUE  | 3       | 11                          |          | 6        | 6     | 2     | 3         |
| trust     | prestige  | The Diplomat        | 14  | 5.22%      | PRESTIGE  | 7       | 4                           | 4        |          | 27    | 5     | 13        |
| prestige  | rebellion | The Avant-Garde     | 13  | 4.85%      | POWER     | 5       | 11                          | 9        | 24       |       | 1     | 6         |
| mystique  | trust     | The Wise Owl        | 11  | 4.10%      | ALARM     |         | 4                           | 4        | 3        | 2     |       |           |
| power     | trust     | The Guardian        | 11  | 4.10%      | REBELLION | 4       | 2                           | 4        | 14       | 10    | 2     |           |
| rebellion | power     | The Maverick Leader | 10  | 3.73%      |           |         |                             |          |          |       |       |           |
| trust     | alarm     | The Good Citizen    | 10  | 3.73%      |           |         |                             |          |          |       |       |           |
| power     | mystique  | The Mastermind      | 9   | 3.36%      |           | PASSION | TRUST                       | MYSTIQUE | PRESTIGE | POWER | ALARM | REBELLION |
| passion   | prestige  | The Talent          | 8   | 2.99%      | PASSION   |         | 0.4%                        | 0.7%     | 3.0%     | 1.9%  | 1.5%  | 3.0%      |
| passion   | rebellion | The Catalyst        | 8   | 2.99%      | TRUST     | 2.2%    |                             | 3.0%     | 5.2%     | 2.2%  | 3.7%  |           |
| trust     | mystique  | The Vault           | 8   | 2.99%      | MYSTIQUE  | 1.1%    | 4.1%                        |          | 2.2%     | 2.2%  | 0.7%  | 1.1%      |
| prestige  | passion   | The Connoisseur     | 7   | 2.61%      | PRESTIGE  | 2.6%    | 1.5%                        | 1.5%     |          | 10.1% | 1.9%  | 4.9%      |
| mystique  | power     | The Veiled Strength | 6   | 2.24%      | POWER     | 1.9%    | 4.1%                        | 3.4%     | 9.0%     |       | 0.4%  | 2.2%      |
| mystique  | prestige  | The Royal Guard     | 6   | 2.24%      | ALARM     |         | 1.5%                        | 1.5%     | 1.1%     | 0.7%  |       |           |
| power     | rebellion | The Change Agent    | 6   | 2.24%      | REBELLION | 1.5%    | 0.7%                        | 1.5%     | 5.2%     | 3.7%  | 0.7%  |           |
| trust     | passion   | The Authentic       | 6   | 2.24%      |           |         |                             |          |          |       |       |           |
| trust     | power     | The Gravitas        | 6   | 2.24%      |           |         |                             |          |          |       |       |           |
| passion   | power     | The Advocate        | 5   | 1.87%      |           |         | : Missing Archetypes        |          |          |       |       |           |
| power     | passion   | The Ringleader      | 5   | 1.87%      |           |         |                             |          |          |       |       |           |
| prestige  | alarm     | The Perfectionist   | 5   | 1.87%      |           |         | : Most Prevalent Archetypes |          |          |       |       |           |
| alarm     | mystique  | The Inspector       | 4   | 1.49%      |           |         |                             |          |          |       |       |           |
| alarm     | trust     | The Sustainer       | - 4 | 1.49%      |           |         |                             |          |          |       |       |           |
| passion   | alarm     | The Orchestrator    | 4   | 1.49%      |           |         |                             |          |          |       |       |           |
| prestige  | mystique  | The Architect       | 4   | 1.49%      |           |         |                             |          |          |       |       |           |
| prestige  | trust     | The Blue Chip       | 4   | 1.49%      |           |         |                             |          |          |       |       |           |
| rebellion | mystique  | The Provocateur     | 4   | 1.49%      |           |         |                             |          |          |       |       |           |
| rebellion | passion   | The Rockstar        | 4   | 1.49%      |           |         |                             |          |          |       |       |           |
| alarm     | prestige  | The Editor-in-Chief | 3   | 1.12%      |           |         |                             |          |          |       |       |           |