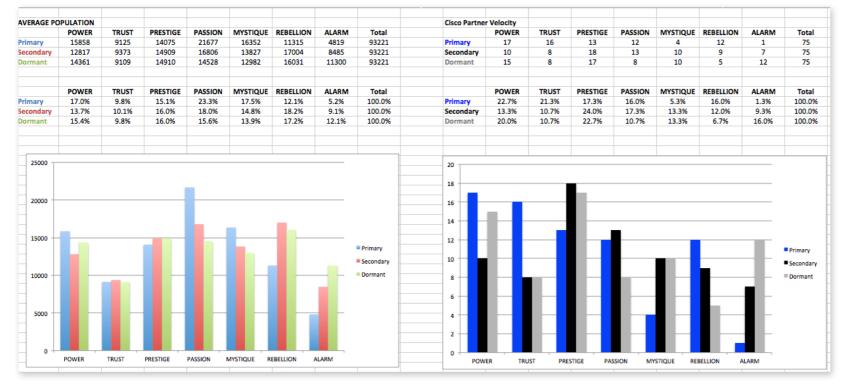

This is your custom measurement of Fascination Scores. The diagram to the right shows the actual percentages of each Personality Archetype within the organization.