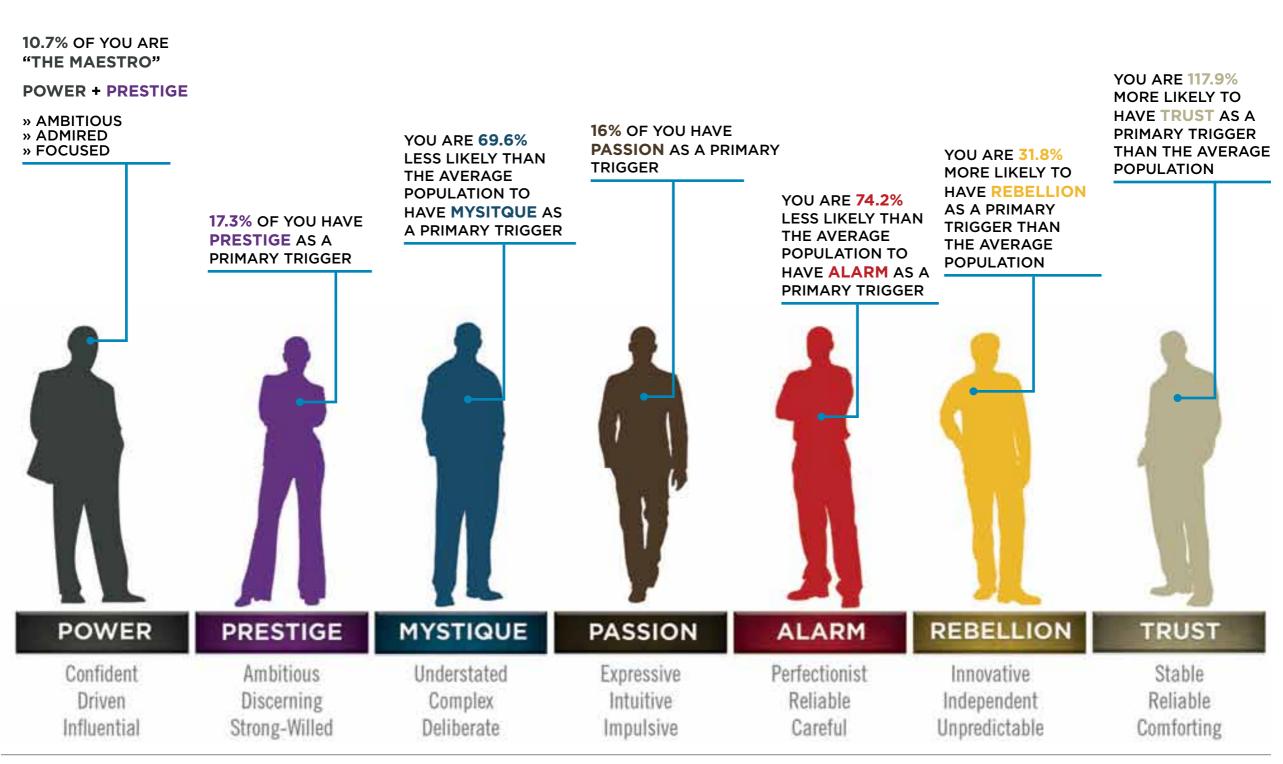

# BASED ON YOUR AUDIENCE'S SCORES FOR "THE FASCINATION ADVANTAGE TEST," WE IDENTIFIED THEIR UNIQUE PERSONALITY STRENGTHS.

WE THEN BUILT CUSTOMIZED INSIGHTS TO PINPOINT WHAT MAKES THIS ORGANIZATION UNIQUELY FASCINATING.