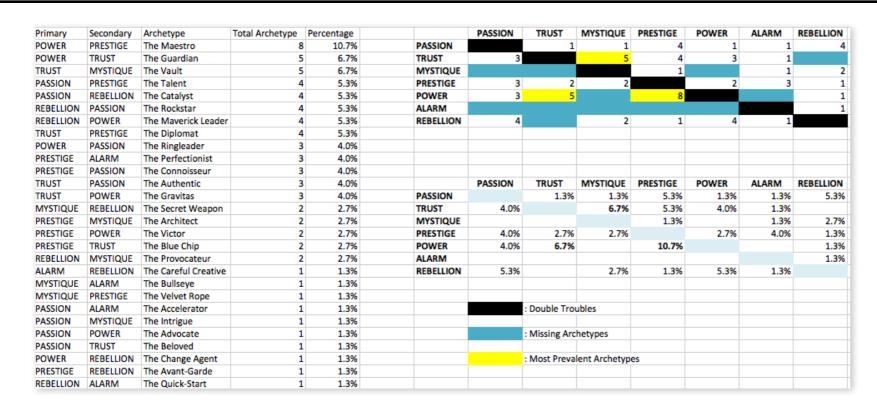

# THIS IS WHAT THE RAW DATA ORIGINALLY LOOKED LIKE WHEN WE BEGAN TO COMPARE YOUR ORGANIZATION'S SCORES TO OUR OVERALL TEST POPULATION OF OVER 100,000 PEOPLE.

As we prepared for the event, here's our spreadsheet, organized by "Personality Archetype"

Example of the custom "Fascination Fingerprint" This diagram shows the concentration of Personality Archetypes of the organization.

|                 | SECONDARY TRIGGER                                               |                                           |                                                               |                                 |                                                                  |                                  |                                                                 |                                                            |
|-----------------|-----------------------------------------------------------------|-------------------------------------------|---------------------------------------------------------------|---------------------------------|------------------------------------------------------------------|----------------------------------|-----------------------------------------------------------------|------------------------------------------------------------|
| PRIMARY TRIGGER |                                                                 | PASSION<br>You attract through<br>emotion | TRUST  You build relationships with consistency and stability | MYSTIQUE  You inspire curiosity | PRESTIGE  You earn respect with higher standards and performance | POWER<br>You lead<br>and control | ALARM  You prompt action with urgency and negative consequences | REBELLION  You surprise with creative, untraditional ideas |
|                 | PASSION You attract through emotion                             |                                           | 1.3%                                                          | 1.3%                            | 5.3%                                                             | 1.3%                             | 1.3%                                                            | 5.3%                                                       |
|                 | TRUST  You build relationships with consistency and stability   | 4.0%                                      |                                                               | 6.7%                            | 5.3%                                                             | 4.0%                             | 1.3%                                                            |                                                            |
|                 | MYSTIQUE You inspire curiosity                                  |                                           |                                                               |                                 | 1.3%                                                             |                                  | 1.3%                                                            | 2.7%                                                       |
|                 | PRESTIGE You earn respect with higher standards and performance | 4.0%                                      | 2.7%                                                          | 2.7%                            |                                                                  | 2.7%                             | 4.0%                                                            | 1.3%                                                       |
|                 | POWER You lead and control                                      | 4.0%                                      | 6.7%                                                          |                                 | 10.7%                                                            |                                  |                                                                 | 1.3%                                                       |
|                 | ALARM  You prompt action with urgency and negative consequences |                                           |                                                               |                                 |                                                                  |                                  |                                                                 | 1.3%                                                       |
|                 | REBELLION  You surprise with creative, untraditional ideas      | 5.3%                                      |                                                               | 2.7%                            | 1.3%                                                             | 5.3%                             | 1.3%                                                            |                                                            |

This is your custom measurement of Fascination Scores. The diagram to the right shows the actual percentages of each Personality Archetype within the organization.