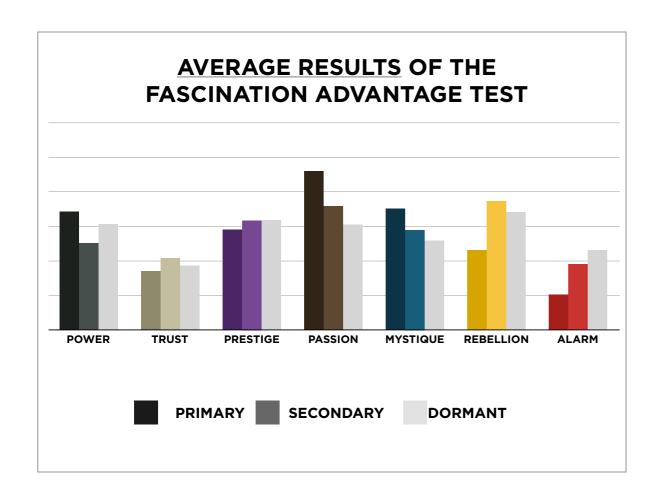

# AN INSIDER'S look AT THE RESEARCH

FROM SALLY HOGSHEAD'S PRESENTATION TO CPK OPERATORS CONFERENCE ON 03/19/13



For information, visit HowToFascinate.com or contact Hello@HowToFascinate.com.

## THIS IS WHAT THE RAW DATA ORIGINALLY LOOKED LIKE WHEN WE BEGAN TO COMPARE YOUR ORGANIZATION'S SCORES TO OUR OVERALL TEST POPULATION OF OVER 130,000 PEOPLE.





# THIS IS WHAT THE RAW DATA ORIGINALLY LOOKED LIKE WHEN WE BEGAN TO COMPARE YOUR ORGANIZATION'S SCORES TO OUR OVERALL TEST POPULATION OF OVER 130,000 PEOPLE.

| Primary   | Secondary | Archetype           | Sum | Percentage |           | PASSION | TRUST                                   | MYSTIQUE | PRESTIGE | POWER | ALARM | REBELLION |
|-----------|-----------|---------------------|-----|------------|-----------|---------|-----------------------------------------|----------|----------|-------|-------|-----------|
| Power     | Prestige  | The Maestro         | 24  | 11.59%     | PASSION   |         | 2                                       | 5        | 4        | 7     | 3     | 7         |
| Prestige  | Passion   | The Connoisseur     | 17  | 8.21%      | TRUST     | 2       |