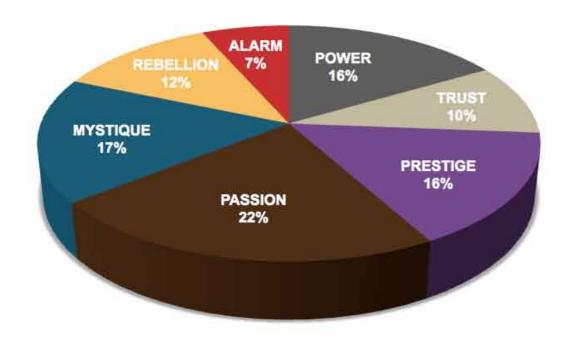

|          |          |       |       |           |
| Rebellion | Prestige  | The Trendsetter     | 3   | 1.45%      |           |         |                                         |          |          |       |       |           |
| Trust     | Power     | The Gravitas        | 3   | 1.45%      |           |         |                                         |          |          |       |       |           |
| Alarm     | Prestige  | The Editor-in-Chief | 2   | 0.97%      |           |         |                                         |          |          |       |       |           |



As we prepared for the event, here's our spreadsheet, organized by "Personality Archetype"

## AVERAGE RESULTS FROM THE FASCINATION ADVANTAGE TEST

## CPK RESULTS FROM THE FASCINATION ADVANTAGE TEST





| Ţ |                                        |
|---|----------------------------------------|
| 5 | ֡֜֝֝֜֜֜֜֜֜֜֜֜֜֜֜֜֜֜֜֜֜֜֜֜֜֜֜֜֜֜֜֜֜֜֜֜֜ |
| = | 1                                      |
| H |                                        |
| Ļ |                                        |
| ۵ | 1                                      |
| < |                                        |
| 2 | 2                                      |
|   | 1                                      |
| _ | 1                                      |
|   |                                        |
|   |                                        |

#### SECONDARY TRIGGER

**PASSION** You connect with emotion

TRUST You build loyalty with consistency

GUARDIAN

Established • Genuine

Sure-Footed

THE

**SUSTAINER** 

Steadfast • C