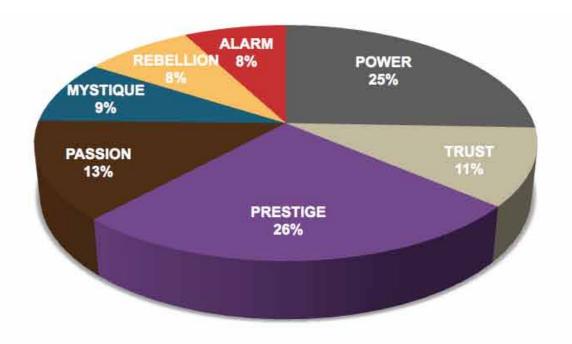

## CPK RESULTS FROM THE FASCINATION ADVANTAGE TEST

| Ţ |                                        |
|---|----------------------------------------|
| 5 | ֡֜֝֝֜֜֜֜֜֜֜֜֜֜֜֜֜֜֜֜֜֜֜֜֜֜֜֜֜֜֜֜֜֜֜֜֜֜ |
| = | 1                                      |
| H |                                        |
| Ļ |                                        |
| ۵ | 1                                      |
| < |                                        |
| 2 | 2                                      |
|   | 1                                      |
| _ | 1                                      |
|   |                                        |
|   |                                        |