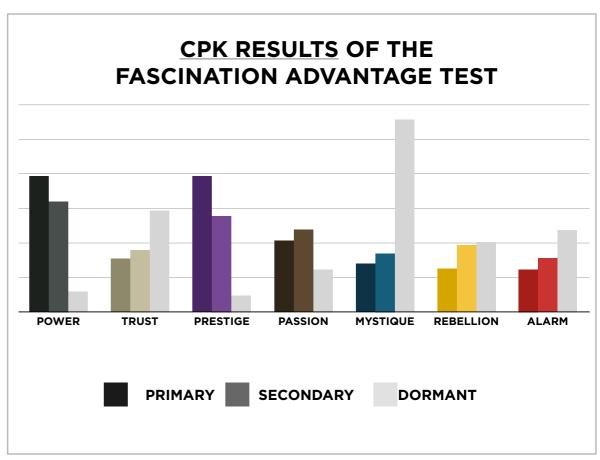

## CPK RESULTS FROM THE FASCINATION ADVANTAGE TEST

| Ţ |                                        |
|---|----------------------------------------|
| 5 | ֡֜֝֝֜֜֜֜֜֜֜֜֜֜֜֜֜֜֜֜֜֜֜֜֜֜֜֜֜֜֜֜֜֜֜֜֜֜ |
| = | 1                                      |
| H |                                        |
| Ļ |                                        |
| ۵ | 1                                      |
| < |                                        |
| 2 | 2                                      |
|   | 1                                      |
| _ | 1                                      |
|   |                                        |
|   |                                        |