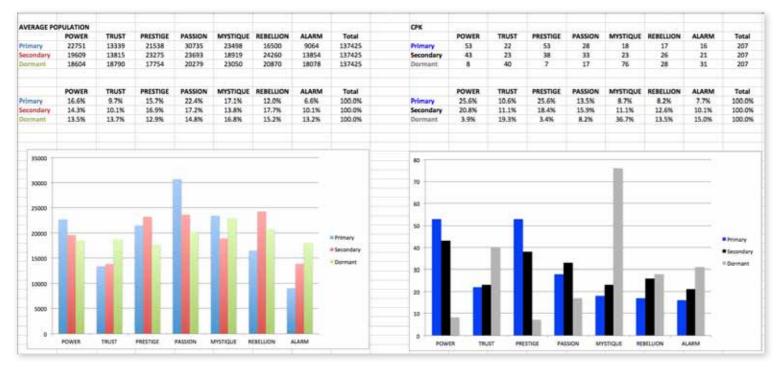

## THIS IS WHAT THE RAW DATA ORIGINALLY LOOKED LIKE WHEN WE BEGAN TO COMPARE YOUR ORGANIZATION'S SCORES TO OUR OVERALL TEST POPULATION OF OVER 130,000 PEOPLE.

# THIS IS WHAT THE RAW DATA ORIGINALLY LOOKED LIKE WHEN WE BEGAN TO COMPARE YOUR ORGANIZATION'S SCORES TO OUR OVERALL TEST POPULATION OF OVER 130,000 PEOPLE.

| Primary   | Secondary | Archetype           | Sum | Percentage |           | PASSION | TRUST                                   | MYSTIQUE | PRESTIGE | POWER | ALARM | REBELLION |
|-----------|-----------|---------------------|-----|------------|-----------|---------|-----------------------------------------|----------|----------|-------|-------|-----------|
| Power     | Prestige  | The Maestro         | 24  | 11.59%     | PASSION   |         | 2                                       | 5        | 4        | 7     | 3     | 7         |
| Prestige  | Passion   | The Connoisseur     | 17  | 8.21%      | TRUST     | 2       |                                         | 8        | 5        | 3     | 4     |           |
| Prestige  | Power     | The Victor          | 17  | 8.21%      | MYSTIQUE  | 1       | 5                                       |          |          | 5     | 1     | 6         |
| Power     | Trust     | The Guardian        | 8   | 3.86%      | PRESTIGE  | 17      | 2                                       | 6        |          | 17    | 6     | 5         |
| Rebellion | Power     | The Maverick Leader | 8   | 3.86%      | POWER     | 5       | 8                                       | 4        | 24       |       | 6     | 6         |
| Trust     | Mystique  | The Vault           | 8   | 3.86%      | ALARM     | 4       | 5                                       |          | 2        | 3     |       | 2         |
| Passion   | Power     | The Advocate        | 7   | 3.38%      | REBELLION | 4       | 1                                       |          | 3        | 8     | 1     |           |
| Passion   | Rebellion | The Catalyst        | 7   | 3.38%      |           |         |                                         |          |          |       |       |           |
| Mystique  | Rebellion | The Secret Weapon   | 6   | 2.90%      |           |         |                                         |          |          |       |       |           |
| Power     | Alarm     | The Watchdog        | 6   | 2.90%      |           | PASSION | TRUST                                   | MYSTIQUE | PRESTIGE | POWER | ALARM | REBELLION |
| Power     | Rebellion | The Change Agent    | 6   | 2.90%      | PASSION   |         | 1.0%                                    | 2.4%     | 1.9%     | 3.4%  | 1.4%  | 3.4%      |
| Prestige  | Alarm     | The Perfectionist   | 6   | 2.90%      | TRUST     | 1.0%    |                                         | 3.9%     | 2.4%     | 1.4%  | 1.9%  |           |
| Prestige  | Mystique  | The Architect       | 6   | 2.90%      | MYSTIQUE  | 0.5%    | 2.4%                                    |          |          | 2.4%  | 0.5%  | 2.9%      |
| Alarm     | Trust     | The Sustainer       | 5   | 2.42%      | PRESTIGE  | 8.2%    | 1.0%                                    | 2.9%     |          | 8.2%  | 2.9%  | 2.4%      |
| Mystique  | Power     | The Veiled Strength | 5   | 2.42%      | POWER     | 2.4%    | 3.9%                                    | 1.9%     | 11.6%    |       | 2.9%  | 2.9%      |
| Mystique  | Trust     | The Wise Owl        | 5   | 2.42%      | ALARM     | 1.9%    | 2.4%                                    |          | 1.0%     | 1.4%  |       | 1.0%      |
| Passion   | Mystique  | The Intrigue        | 5   | 2.42%      | REBELLION | 1.9%    | 0.5%                                    |          | 1.4%     | 3.9%  | 0.5%  |           |
| Power     | Passion   | The Ringleader      | 5   | 2.42%      |           |         |                                         |          |          |       |       |           |
| Prestige  | Rebellion | The Avant-Garde     | 5   | 2.42%      |           |         |                                         |          |          |       |       |           |
| Trust     | Prestige  | The Diplomat        | 5   | 2.42%      |           |         | : Missing Archetypes                    |          |          |       |       |           |
| Alarm     | Passion   | The Coordinator     | 4   | 1.93%      |           |         | ,,,,,,,,,,,,,,,,,,,,,,,,,,,,,,,,,,,,,,, |          |          |       |       |           |
| Passion   | Prestige  | The Talent          | 4   | 1.93%      |           |         | : Most Prevalent Archetypes             |          |          |       |       |           |
| Power     | Mystique  | The Mastermind      | 4   | 1.93%      |           |         |                                         |          |          |       |       |           |
| Rebellion | Passion   | The Rockstar        | 4   | 1.93%      |           |         |                                         |          |          |       |       |           |
| Trust     | Alarm     | The Good Citizen    | 4   | 1.93%      |           |         |                                         |          |          |       |       |           |
| Alarm     | Power     | The Sheriff         | 3   | 1.45%      |           |         |                                         |          |          |       |       |           |
| Passion   | Alarm     | The Orchestrator    | 3   | 1.45%      |           |         |                                         |          |          |       |       |           |
| Rebellion | Prestige  | The Trendsetter     | 3   | 1.45%      |           |         |                                         |          |          |       |       |           |
| Trust     | Power     | The Gravitas        | 3   | 1.45%      |           |         |                                         |          |          |       |       |           |
| Alarm     | Prestige  | The Editor-in-Chief | 2   | 0.97%      |           |         |                                         |          |          |       |       |           |

As we prepared for the event, here's our spreadsheet, organized by "Personality Archetype"