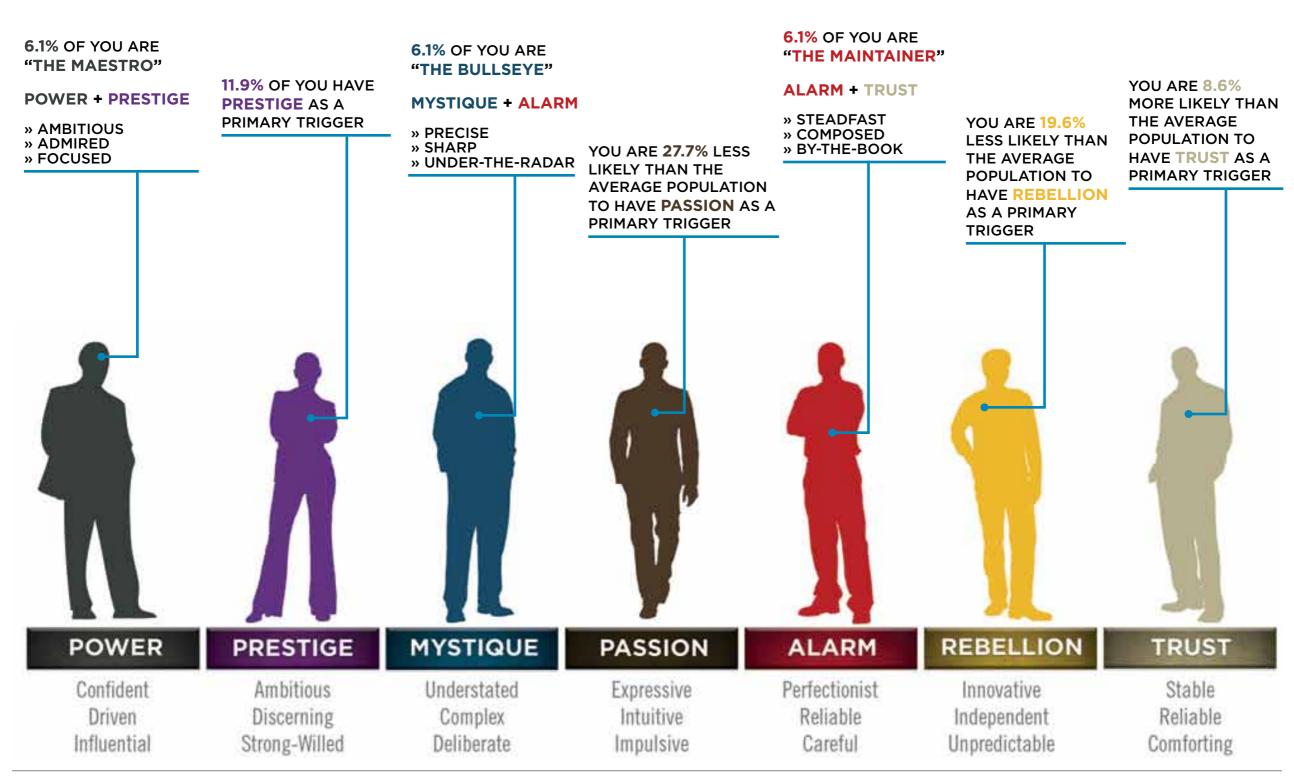

# BASED ON YOUR AUDIENCE'S SCORES FOR "THE FASCINATION ADVANTAGE TEST," WE IDENTIFIED THEIR UNIQUE PERSONALITY STRENGTHS.

WE THEN BUILT CUSTOMIZED INSIGHTS TO PINPOINT WHAT MAKES THIS ORGANIZATION UNIQUELY FASCINATING.