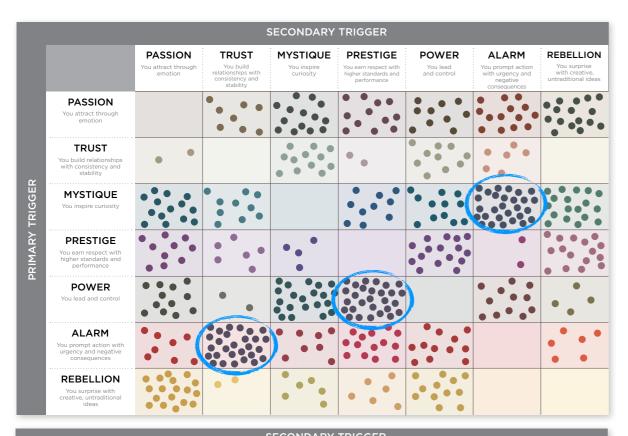

# THIS IS YOUR CUSTOM "FASCINATION FINGERPRINT."

Example of the custom "Fascination Fingerprint" This diagram shows the concentration of Personality Archetypes of the organization.

| SECONDARY TRIGGER |                                                                 |                                           |                                                               |                                 |                                                                  |                             |                                                                 |                                                            |
|-------------------|-----------------------------------------------------------------|-------------------------------------------|---------------------------------------------------------------|---------------------------------|------------------------------------------------------------------|-----------------------------|-----------------------------------------------------------------|------------------------------------------------------------|
|                   |                                                                 | PASSION<br>You attract through<br>emotion | TRUST  You build relationships with consistency and stability | MYSTIQUE  You inspire curiosity | PRESTIGE  You earn respect with higher standards and performance | POWER  You lead and control | ALARM  You prompt action with urgency and negative consequences | REBELLION  You surprise with creative, untraditional ideas |
| PRIMARY TRIGGER   | PASSION You attract through emotion                             |                                           | 1.8%                                                          | 3.1%                            | 2.7%                                                             | 2.2%                        | 3.1%                                                            | 3.5%                                                       |
|                   | TRUST  You build relationships with consistency and stability   | 0.4%                                      |                                                               | 2.7%                            | 0.4%                                                             | 2.2%                        | 1.3%                                                            |                                                            |
|                   | MYSTIQUE You inspire curiosity                                  | 3.1%                                      | 2.2%                                                          |                                 | 2.2%                                                             | 2.7%                        | 6.2%                                                            | 4.0%                                                       |
|                   | PRESTIGE You earn respect with higher standards and performance | 2.2%                                      | 1.3%                                                          | 0.9%                            |                                                                  | 3.5%                        | 0.4%                                                            | 3.5%                                                       |
|                   | POWER You lead and control                                      | 2.7%                                      | 0.4%                                                          | 4.9%                            | 6.2%                                                             |                             | 2.7%                                                            | 0.9%                                                       |
|                   | ALARM  You prompt action with urgency and negative consequences | 1.8%                                      | 6.2%                                                          | 1.8%                            | 3.1%                                                             | 2.7%                        |                                                                 | 1.3%                                                       |
|                   | REBELLION  You surprise with creative, untraditional ideas      | 4.0%                                      | 0.4%                                                          | 1.3%                            | 1.3%                                                             | 2.7%                        |                                                                 |                                                            |

This is your custom measurement of Fascination Scores. The diagram to the right shows the actual percentages of each Personality Archetype within the organization.