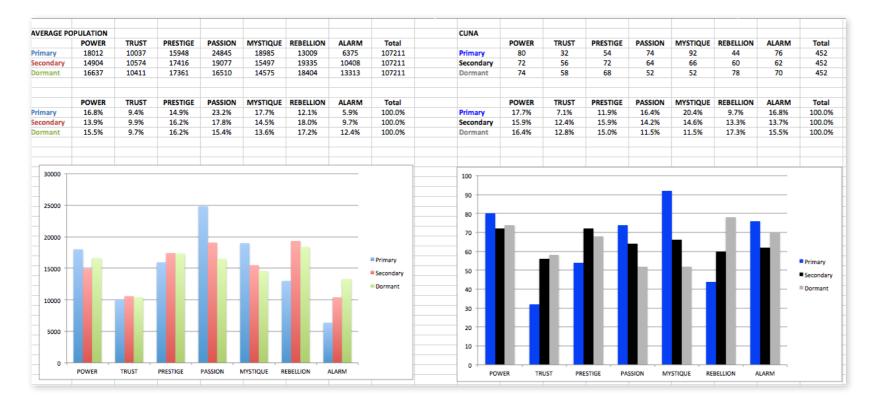

# THIS IS WHAT THE RAW DATA ORIGINALLY LOOKED LIKE WHEN WE BEGAN TO COMPARE YOUR ORGANIZATION'S SCORES TO OUR OVERALL TEST POPULATION OF OVER 100,000 PEOPLE.

| Primary   | Secondary | Dormant   | Archetype           | Sum | Percentage |           | PASSION | TRUST                       | MYSTIQUE | PRESTIGE | POWER | ALARM | REBELLION |
|-----------|-----------|-----------|---------------------|-----|------------|-----------|---------|-----------------------------|----------|----------|-------|-------|-----------|
| alarm     | trust     | power     | The Maintainer      | 28  | 6.19%      | PASSION   |         | 8                           | 14       | 12       | 10    | 14    | 16        |
| mystique  | alarm     | power     | The Bullseye        | 28  | 6.19%      | TRUST     | 2       |                             | 12       | 2        | 10    | 6     |           |
| power     | prestige  | alarm     | The Maestro         | 28  | 6.19%      | MYSTIQUE  | 14      | 10                          |          | 10       | 12    | 28    | 18        |
| power     | mystique  | prestige  | The Mastermind      | 22  | 4.87%      | PRESTIGE  | 10      | 6                           | 4        |          | 16    | 2     | 16        |
| mystique  | rebellion | alarm     | The Secret Weapon   | 18  | 3.98%      | POWER     | 12      | 2                           | 22       | 28       |       | 12    | 4         |
| rebellion | passion   | power     | The Rockstar        | 18  | 3.98%      | ALARM     | 8       | 28                          | 8        | 14       | 12    |       | 6         |
| passion   | rebellion | alarm     | The Catalyst        | 16  | 3.54%      | REBELLION | 18      | 2                           | 6        | 6        | 12    |       |           |
| prestige  | power     | rebellion | The Victor          | 16  | 3.54%      |           |         |                             |          |          |       |       |           |
| prestige  | rebellion | power     | The Avant-Garde     | 16  | 3.54%      |           |         |                             |          |          |       |       |           |
| alarm     | prestige  | trust     | The Editor          | 14  | 3.10%      |           |         |                             |          |          |       |       |           |
| mystique  | passion   | alarm     | The Subtle Touch    | 14  | 3.10%      |           |         |                             |          |          |       |       |           |
| passion   | alarm     | prestige  | The Accelerator     | 14  | 3.10%      |           | PASSION | TRUST                       | MYSTIQUE | PRESTIGE | POWER | ALARM | REBELLION |
| passion   | mystique  | alarm     | The Intrigue        | 14  | 3.10%      | PASSION   |         | 1.8%                        | 3.1%     | 2.7%     | 2.2%  | 3.1%  | 3.5%      |
| alarm     | power     | passion   | The Sheriff         | 12  | 2.65%      | TRUST     | 0.4%    |                             | 2.7%     | 0.4%     | 2.2%  | 1.3%  |           |
| mystique  | power     | prestige  | The Veiled Strength | 12  | 2.65%      | MYSTIQUE  | 3.1%    | 2.2%                        |          | 2.2%     | 2.7%  | 6.2%  | 4.0%      |
| passion   | prestige  | rebellion | The Talent          | 12  | 2.65%      | PRESTIGE  | 2.2%    | 1.3%                        | 0.9%     |          | 3.5%  | 0.4%  | 3.5%      |
| power     | alarm     | prestige  | The Watchdog        | 12  | 2.65%      | POWER     | 2.7%    | 0.4%                        | 4.9%     | 6.2%     |       | 2.7%  | 0.9%      |
| power     | passion   | prestige  | The Ringleader      | 12  | 2.65%      | ALARM     | 1.8%    | 6.2%                        | 1.8%     | 3.1%     | 2.7%  |       | 1.3%      |
| rebellion | power     | passion   | The Maverick Leader | 12  | 2.65%      | REBELLION | 4.0%    | 0.4%                        | 1.3%     | 1.3%     | 2.7%  |       |           |
| trust     | mystique  | alarm     | The Vault           | 12  | 2.65%      |           |         |                             |          |          |       |       |           |
| mystique  | prestige  | trust     | The Velvet Rope     | 10  | 2.21%      |           |         |                             |          |          |       |       |           |
| mystique  | trust     | alarm     | The Wise Owl        | 10  | 2.21%      |           |         | : Double Tro                | ubles    |          |       |       |           |
| passion   | power     | rebellion | The Advocate        | 10  | 2.21%      |           |         |                             |          |          |       |       |           |
| prestige  | passion   | mystique  | The Connoisseur     | 10  | 2.21%      |           |         | : Missing Arc               | hetypes  |          |       |       |           |
| trust     | power     | prestige  | The Gravitas        | 10  | 2.21%      |           |         |                             |          |          |       |       |           |
| alarm     | mystique  | trust     | The Top Secret      | 8   | 1.77%      |           |         | : Most Prevalent Archetypes |          |          |       |       |           |
| alarm     | passion   | rebellion | The Detector        | 8   | 1.77%      |           |         |                             |          |          |       |       |           |