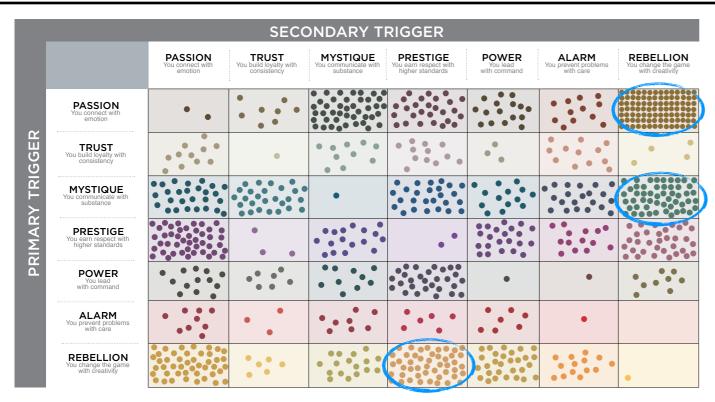

### THIS IS YOUR CUSTOM "FASCINATION FINGERPRINT."

This diagram shows the concentration of Personality Archetypes of the organization.

| SECONDARY TRIGGER                                     |                                        |                                                |                                               |                                                       |                          |                                            |                                                     |                         |  |  |  |  |
|-------------------------------------------------------|----------------------------------------|------------------------------------------------|-----------------------------------------------|-------------------------------------------------------|--------------------------|--------------------------------------------|-----------------------------------------------------|-------------------------|--|--|--|--|
|                                                       | PASSION<br>You connect with<br>emotion | TRUST<br>You build loyalty with<br>consistency | MYSTIQUE<br>You communicate with<br>substance | PRESTIGE<br>You earn respect with<br>higher standards | You lead<br>with command | ALARM<br>You prevent problems<br>with care | REBELLION<br>You change the game<br>with creativity | The diagr<br>of each Pe |  |  |  |  |
| PASSION<br>You connect with<br>emotion                |                                        | 1.0%                                           | 5.2%                                          | 3.4%                                                  | 1.9%                     | 1.5%                                       | 12.1%                                               | )                       |  |  |  |  |
| TRUST<br>You build loyalty with<br>consistency        | 1.3%                                   |                                                | 1.2%                                          | 1.5%                                                  | 0.4%                     | 1.5%                                       | 0.5%                                                |                         |  |  |  |  |
| MYSTIQUE<br>You communicate with<br>substance         | 3.3%                                   | 3.2%                                           |                                               | 3.2%                                                  | 1.7%                     | 2.6%                                       | 6.5%                                                | ис                      |  |  |  |  |
| PRESTIGE<br>You earn respect with<br>higher standards | 5.5%                                   | 0.4%                                           | 2.1%                                          |                                                       | 2.7%                     | 1.7%                                       | 4.3%                                                | fascination             |  |  |  |  |
| POWER<br>You lead<br>with command                     | 1.6%                                   | 0.9%                                           | 1.2%                                          | 3.5%                                                  |                          | 0.1%                                       | 1.1%                                                | fasci                   |  |  |  |  |
| ALARM<br>You prevent problems<br>with care            | 1.1%                                   | 0.4%                                           | 1.0%                                          | 0.7%                                                  | 0.9%                     |                                            |                                                     |                         |  |  |  |  |
| REBELLION<br>You change the game<br>with creativity   | 5.5%                                   | 0.7%                                           | 2.1%                                          | 5.7%                                                  | 3.5%                     | 1.7%                                       |                                                     |                         |  |  |  |  |

This is your custom measurement of Fascination Scores. gram to the right shows the actual percentages Personality Archetype within the organization.

For information, visit HowToFascinate.com or contact Hello@HowToFascinate.com.