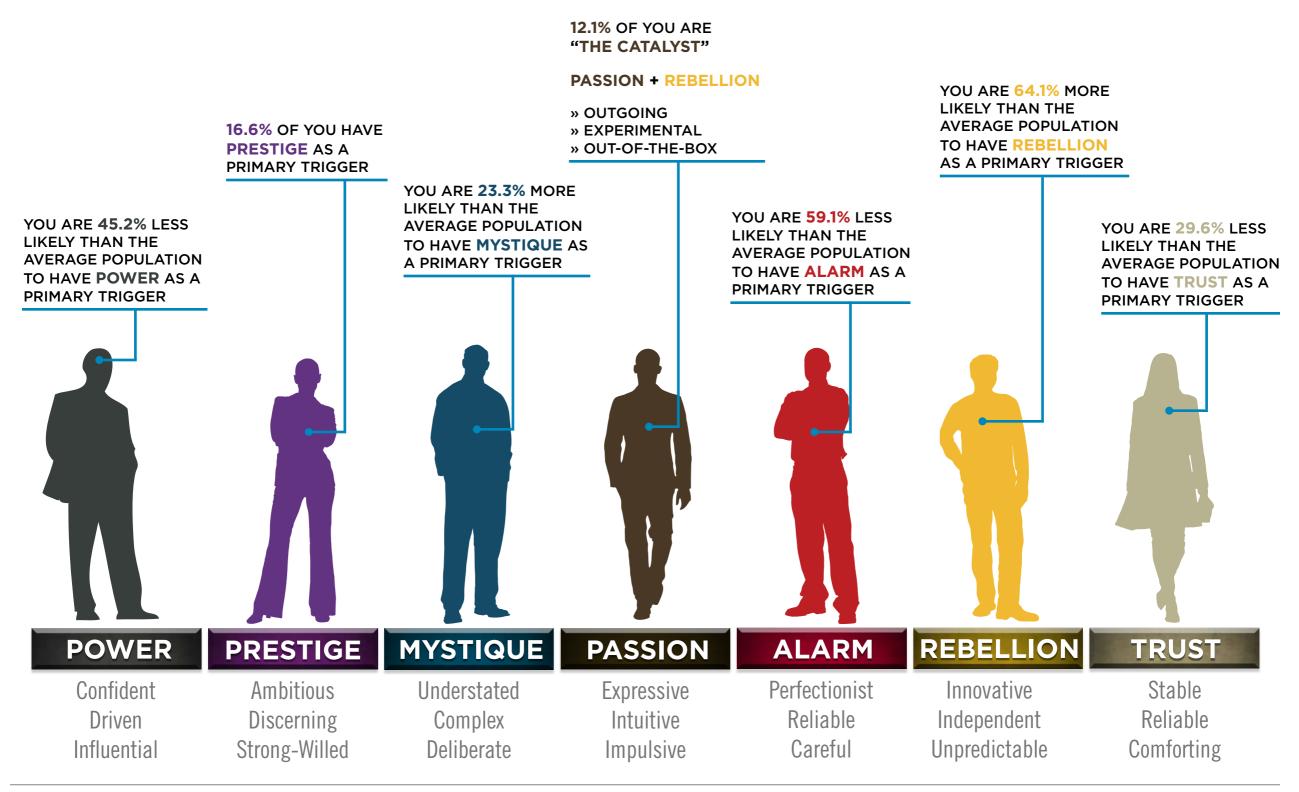

| 0.7%                                           | 2.1%                                          | 5.7%                                                  | 3.5%                     | 1.7%                                       |                                                     |                         |  |  |  |  |

This is your custom measurement of Fascination Scores. gram to the right shows the actual percentages Personality Archetype within the organization.



For information, visit HowToFascinate.com or contact Hello@HowToFascinate.com.

**PRIMARY TRIGGER** 

## BASED ON YOUR AUDIENCE'S SCORES FOR "THE FASCINATION ADVANTAGE TEST," WE IDENTIFIED THEIR UNIQUE PERSONALITY STRENGTHS.

WE THEN BUILT CUSTOMIZED INSIGHTS TO PINPOINT WHAT MAKES THIS ORGANIZATION UNIQUELY FASCINATING.





"The groundbreaking Fascinate personality test literally had our room of 500 executives standing up from their chairs to get every detail."

- Verne Harnish Fortune Growth Summit, CEO Gazelles Author of Mastering the Rockefeller Habits

*"The positive feedback was overwhelming."* 

- Cisco

*"Ive never seen our senior leaders so engaged at an event."* 

- Diane Ueberle Intuit

"A brilliant and engaging new approach for entrepreneurs to unlock their unique advantages."

> - Arnie Malham CEO, Malham Leverage Group

#### NEW WAYS WE TEACH GROUPS HOW TO COMMUNICATE AT THEIR HIGHEST VALUE

Every personality has one distinct advantage. When you identify and apply this advantage, people become more valuable, memorable, and engaged. In Sally Hogshead's keynote, you learned your primary advanta