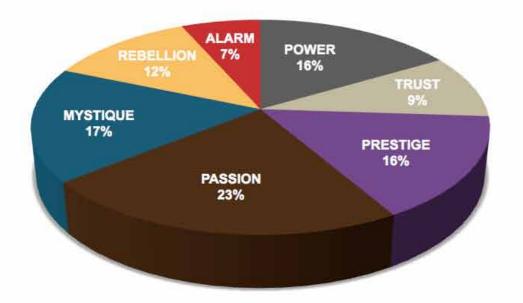

### THIS IS YOUR CUSTOM "FASCINATION FINGERPRINT."

This diagram shows the concentration of Personality Archetypes of the organization.

| SECONDARY TRIGGER                                     |                                        |                                                |                                               |                                                       |                          |                                            |                                                     |                         |  |  |  |  |
|-------------------------------------------------------|----------------------------------------|------------------------------------------------|-----------------------------------------------|-------------------------------------------------------|--------------------------|--------------------------------------------|-----------------------------------------------------|-------------------------|--|--|--|--|
|                                                       | PASSION<br>You connect with<br>emotion | TRUST<br>You build loyalty with<br>consistency | MYSTIQUE<br>You communicate with<br>substance | PRESTIGE<br>You earn respect with<br>higher standards | You lead<br>with command | ALARM<br>You prevent problems<br>with care | REBELLION<br>You change the game<br>with creativity | The diagr<br>of each Pe |  |  |  |  |
| PASSION<br>You connect with<br>emotion                |                                        | 1.0%                                           | 5.2%                                          | 3.4%                                                  | 1.9%                     | 1.5%                                       | 12.1%                                               | )                       |  |  |  |  |
| TRUST<br>You build loyalty with<br>consistency        | 1.3%                                   |                                                | 1.2%                                          | 1.5%                                                  | 0.4%                     | 1.5%                                       | 0.5%                                                |                         |  |  |  |  |
| MYSTIQUE<br>You communicate with<br>substance         | 3.3%                                   | 3.2%                                           |                                               | 3.2%                                                  | 1.7%                     | 2.6%                                       | 6.5%                                                | ис                      |  |  |  |  |
| PRESTIGE<br>You earn respect with<br>higher standards | 5.5%                                   | 0.4%                                           | 2.1%                                          |                                                       | 2.7%                     | 1.7%                                       | 4.3%                                                | fascination             |  |  |  |  |
| POWER<br>You lead<br>with command                     | 1.6%                                   | 0.9%                                           | 1.2%                                          | 3.5%                                                  |                          | 0.1%                                       | 1.1%                                                | fasci                   |  |  |  |  |
| ALARM<br>You prevent problems<br>with care            | 1.1%                                   | 0.4%                                           | 1.0%                                          | 0.7%                                                  | 0.9%                     |                                            |                                                     |                         |  |  |  |  |
| REBELLION<br>You change the game<br>with creativity   | 5.5%                                   | 0.7%                                           | 2.1%                                          | 5.7%                                                  | 3.5%                     | 1.7%                                       |                                                     |                         |  |  |  |  |

This is your custom measurement of Fascination Scores. gram to the right shows the actual percentages Personality Archetype within the organization.

For information, visit HowToFascinate.com or contact Hello@HowToFascinate.com.