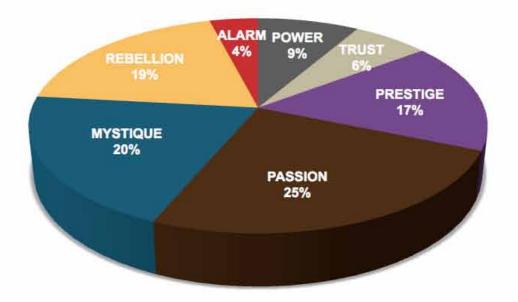

### AVERAGE RESULTS FROM THE FASCINATION ADVANTAGE TEST

#### WEALTHY VISIONARY CONFERENCE RESULTS FROM THE FASCINATION ADVANTAGE TEST