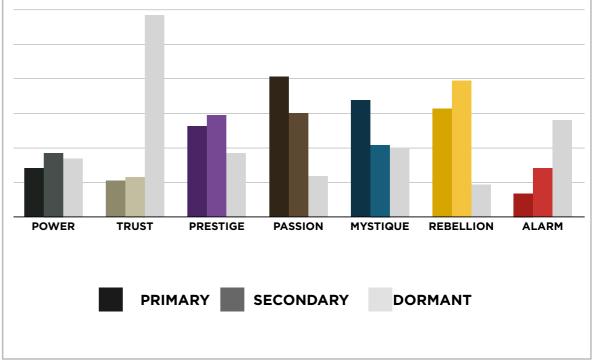

### THIS IS WHAT THE RAW DATA ORIGINALLY LOOKED LIKE WHEN WE BEGAN TO COMPARE YOUR ORGANIZATION'S SCORES TO OUR OVERALL TEST POPULATION OF OVER 130,000 PEOPLE.