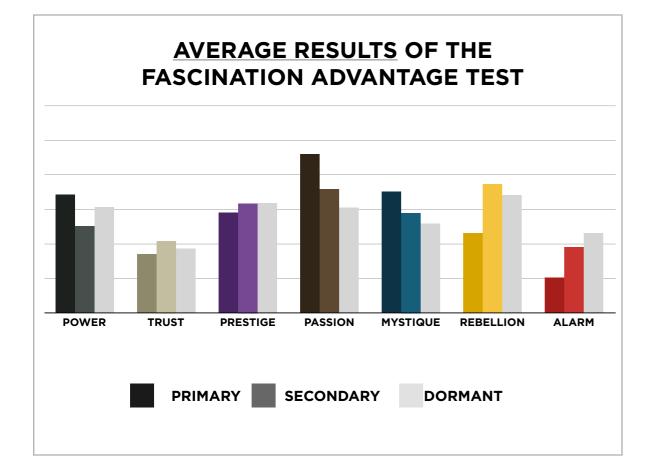

# AN INSIDER'S *look* AT THE RESEARCH

FROM SALLY HOGSHEAD'S PRESENTATION TO 2013 WEALTHY VISIONARY CONFERENCE ATTENDEES



### THIS IS WHAT THE RAW DATA ORIGINALLY LOOKED LIKE WHEN WE BEGAN TO COMPARE YOUR ORGANIZATION'S SCORES TO OUR OVERALL TEST POPULATION OF OVER 130,000 PEOPLE.



#### WEALTHY VISIONARY CONFERENCE RESULTS OF THE FASCINATION ADVANTAGE TEST



### THIS IS WHAT THE RAW DATA ORIGINALLY LOOKED LIKE WHEN WE BEGAN TO COMPARE YOUR ORGANIZATION'S SCORES TO OUR OVERALL TEST POPULATION OF OVER 130,000 PEOPLE.

| Primary   | Secondary                               | Archetype           | Sum | Percentage |           | PASSION | TRUST        | MYSTIQUE       | PRESTIGE | POWER | ALARM | REBELLION |
|-----------|-----------------------------------------|---------------------|-----|------------|-----------|---------|--------------|----------------|----------|-------|-------|-----------|
| Passion   | Rebellion                               | The Catalyst        | 99  | 12.06%     | PASSION   |         | 8            | 43             | 28       | 16    | 12    |