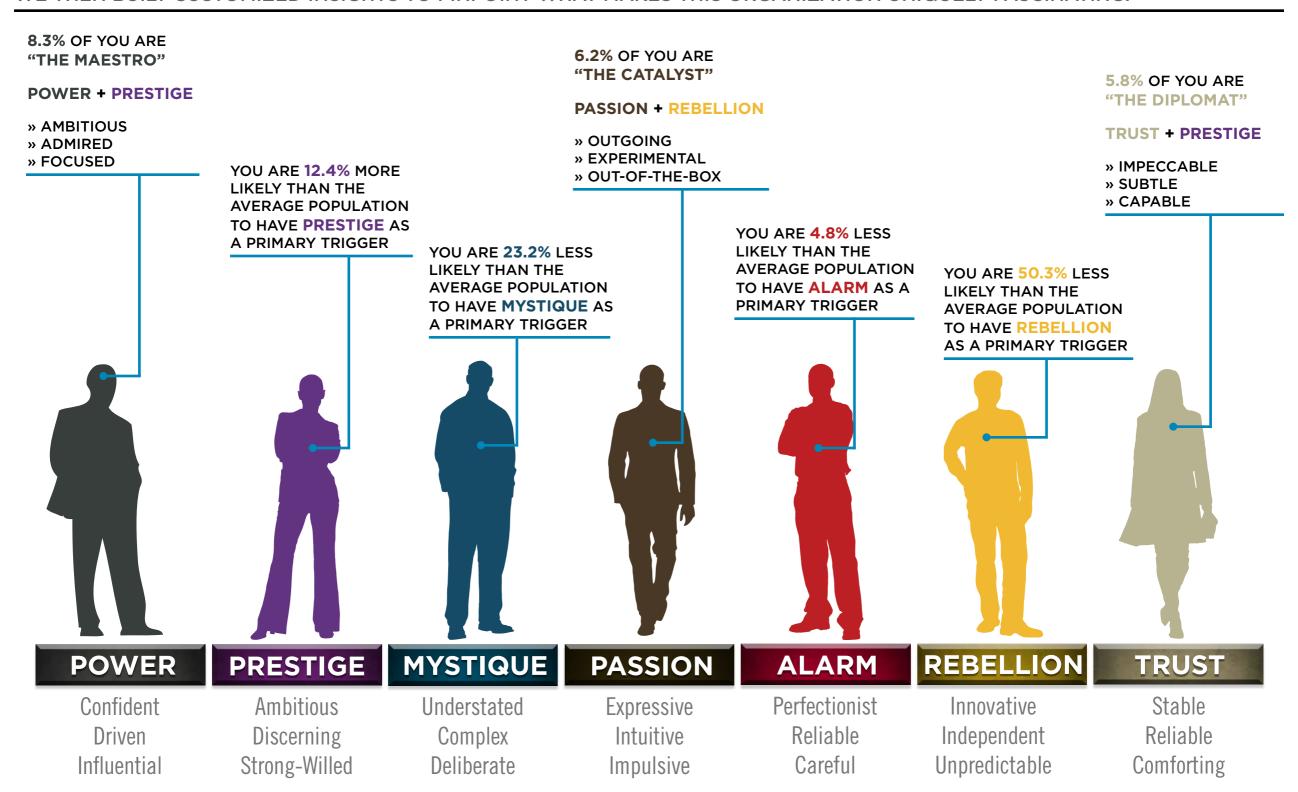

# BASED ON YOUR AUDIENCE'S SCORES FOR "THE FASCINATION ADVANTAGE TEST," WE IDENTIFIED THEIR UNIQUE PERSONALITY STRENGTHS.

WE THEN BUILT CUSTOMIZED INSIGHTS TO PINPOINT WHAT MAKES THIS ORGANIZATION UNIQUELY FASCINATING.