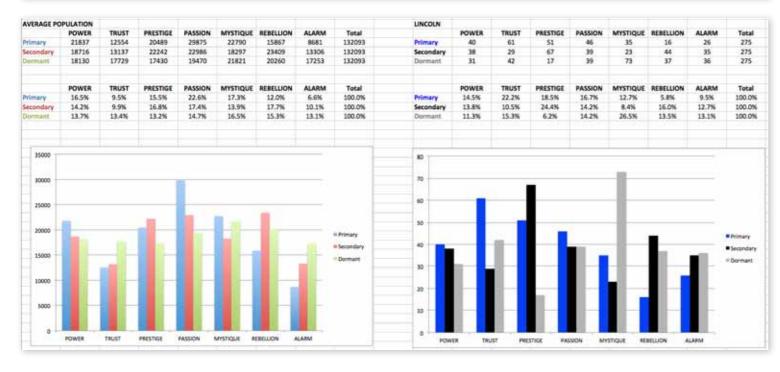

# THIS IS WHAT THE RAW DATA ORIGINALLY LOOKED LIKE WHEN WE BEGAN TO COMPARE YOUR ORGANIZATION'S SCORES TO OUR OVERALL TEST POPULATION OF OVER 120,000 PEOPLE.

| Primary   | Secondary | Archetype           | Sum | Percentage |           | PASSION | TRUST                | MYSTIQUE       | PRESTIGE | POWER | ALARM | REBELLION |
|-----------|-----------|---------------------|-----|------------|-----------|---------|----------------------|----------------|----------|-------|-------|-----------|
| power     | prestige  | The Maestro         | 23  | 8.33%      | PASSION   |         | 2                    | 8              | 11       | 5     | 3     | 17        |
| passion   | rebellion | The Catalyst        | 17  | 6.16%      | TRUST     | 11      |                      | 9              | 16       | 6     | 15    | 4         |
| trust     | prestige  | The Diplomat        | 16  | 5.80%      | MYSTIQUE  | 7       | 6                    |                | 5        | 4     | 10    | 4         |
| PRESTIGE  | POWER     | The Victor          | 15  | 5.43%      | PRESTIGE  | 11      | 9                    | 2              |          | 15    | 4     | 10        |
| trust     | alarm     | The Good Citizen    | 15  | 5.43%      | POWER     | 1       | 6                    | 1              | 23       |       | 2     | 7         |
| passion   | prestige  | The Talent          | 11  | 3.99%      | ALARM     | 4       | 5                    | 3              | 7        | 5     |       | 2         |
| prestige  | passion   | The Connoisseur     | 11  | 3.99%      | REBELLION | 5       | 1                    |                | 5        | 4     | 1     |           |
| trust     | passion   | The Authentic       | 11  | 3.99%      |           |         |                      |                |          |       |       |           |
| mystique  | alarm     | The Bullseye        | 10  | 3.62%      |           |         |                      |                |          |       |       |           |
| prestige  | rebellion | The Avant-Garde     | 10  | 3.62%      |           | PASSION | TRUST                | MYSTIQUE       | PRESTIGE | POWER | ALARM | REBELLION |
| prestige  | trust     | The Blue Chip       | 9   | 3.26%      | PASSION   |         | 0.7%                 | 2.9%           | 4.0%     | 1.8%  | 1.1%  | 6.2%      |
| trust     | mystique  | The Vault           | 9   | 3.26%      | TRUST     | 4.0%    | •                    | 3.3%           | 5.8%     | 2.2%  | 5.4%  | 1.4%      |
| passion   | mystique  | The Intrigue        | 8   | 2.90%      | MYSTIQUE  | 2.5%    | 2.2%                 |                | 1.8%     | 1.4%  | 3.6%  | 1.4%      |
| alarm     | prestige  | The Editor-in-Chief | 7   | 2.54%      | PRESTIGE  | 4.0%    | 3.3%                 | 0.7%           |          | 5.4%  | 1.4%  | 3.6%      |
| mystique  | passion   | The Subtle Touch    | 7   | 2.54%      | POWER     | 0.4%    | 2.2%                 | 0.4%           | 8.3%     | •     | 0.7%  | 2.5%      |
| power     | rebellion | The Change Agent    | 7   | 2.54%      | ALARM     | 1.4%    | 1.8%                 | 1.1%           | 2.5%     | 1.8%  |       | 0.7%      |
| mystique  | trust     | The Wise Owl        | 6   | 2.17%      | REBELLION | 1.8%    | 0.4%                 |                | 1.8%     | 1.4%  | 0.4%  |           |
| power     | trust     | The Guardian        | 6   | 2.17%      |           |         |                      |                |          |       |       |           |
| trust     | power     | The Gravitas        | 6   | 2.17%      |           |         |                      |                |          |       |       |           |
| alarm     | power     | The Sheriff         | 5   | 1.81%      |           |         | : Missing Archetypes |                |          |       |       |           |
| alarm     | trust     | The Sustainer       | 5   | 1.81%      |           |         |                      |                |          |       |       |           |
| mystique  | prestige  | The Royal Guard     | 5   | 1.81%      |           |         | : Most Prev          | alent Archetyp | es       |       |       |           |
| passion   | power     | The Advocate        | 5   | 1.81%      |           |         |                      |                |          |       |       |           |
| rebellion | passion   | The Rockstar        | 5   | 1.81%      |           |         |                      |                |          |       |       |           |
| rebellion | prestige  | The Trendsetter     | 5   | 1.81%      |           |         |                      |                |          |       |       |           |
| alarm     | passion   | The Coordinator     | 4   | 1.45%      |           |         |                      |                |          |       |       |           |
| mystique  | power     | The Veiled Strength | 4   | 1.45%      |           |         |                      |                |          |       |       |           |
| mystique  | rebellion | The Secret Weapon   | 4   | 1.45%      |           |         |                      |                |          |       |       |           |
| prestige  | alarm     | The Perfectionist   | 4   | 1.45%      |           |         |                      |                |          |       |       |           |
| rebellion | power     | The Maverick Leader | 4   | 1.45%      |           |         |                      |                |          |       |       |           |

As we prepared for the event, here's our spreadsheet, organized by "Personality Archetype"

This diagram shows the concentration of Personality Archetypes of the organization.

|             |                                                     |                                        | SECC                                     | DNDARY TI                                     | RIGGER                                                |                             |                                            |                                               |
|-------------|-----------------------------------------------------|----------------------------------------|------------------------------------------|-----------------------------------------------|-------------------------------------------------------|-----------------------------|--------------------------------------------|-----------------------------------------------|
|             |                                                     | PASSION<br>You connect with<br>emotion | TRUST You build loyalty with consistency | MYSTIQUE<br>You communicate with<br>substance | PRESTIGE<br>You earn respect with<br>higher standards | POWER You lead with command | ALARM<br>You prevent problems<br>with care | REBELLION You change the game with creativity |
| ~           | PASSION<br>You connect with<br>emotion              |                                        | 0.7%                                     | 2.9%                                          | 4.0%                                                  | 1.8%                        | 1.1%                                       | 6.2%                                          |
| TRIGGER     | TRUST<br>You build loyalty with<br>consistency      | 4.0%                                   |                                          | 3.3%                                          | 5.8%                                                  | 2.2%                        | 5.4%                                       | 1.4%                                          |
| PRIMARY TRI | MYSTIQUE You communicate with substance             | 2.5%                                   | 2.2%                                     |                                               | 1.8%                                                  | 1.4%                        | 3.6%                                       | 1.4%                                          |
|             | PRESTIGE You earn respect with higher standards     | 4.0%                                   | 3.3%                                     | 0.7%                                          |                                                       | 5.4%                        | 1.4%                                       | 3.6%                                          |
|             | POWER<br>You lead<br>with command                   | 0.4%                                   | 2.2%                                     | 0.4%                                          | 8.3%                                                  | )                           | 0.7%                                       | 2.5%                                          |
|             | ALARM You prevent problems with care                | 1.4%                                   | 1.8%                                     | 1.1%                                          | 2.5%                                                  | 1.8%                        |                                            | 0.7%                                          |
|             | REBELLION<br>You change the game<br>with creativity | 1.8%                                   | 0.4%                                     |                                               | 1.8%                                                  | 1.4%                        | 0.4%                                       |                                               |

This is your custom measurement of Fascination Scores. The diagram to the right shows the actual percentages of each Personality Archetype within the organization.