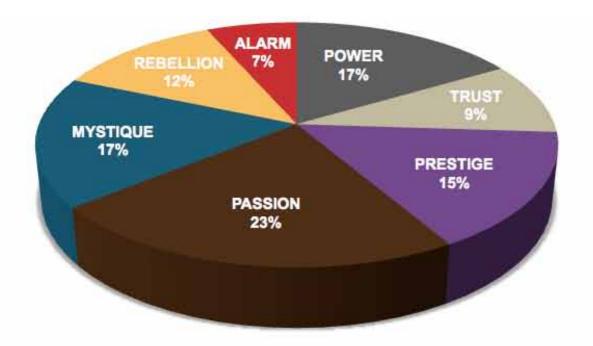

rebellion | The Secret Weapon   | 4   | 1.45%      |           |         |                      |                |          |       |       |           |
| prestige  | alarm     | The Perfectionist   | 4   | 1.45%      |           |         |                      |                |          |       |       |           |
| rebellion | power     | The Maverick Leader | 4   | 1.45%      |           |         |                      |                |          |       |       |           |



As we prepared for the event, here's our spreadsheet, organized by "Personality Archetype"

# THIS IS WHAT THE RAW DATA ORIGINALLY LOOKED LIKE WHEN WE BEGAN TO COMPARE YOUR ORGANIZATION'S SCORES TO OUR OVERALL TEST POPULATION OF OVER 120,000 PEOPLE.

## AVERAGE RESULTS FROM THE FASCINATION ADVANTAGE TEST



## LINCOLN RESULTS FROM THE FASCINATION ADVANTAGE TEST



| Ľ | 1           |
|---|-------------|
| П | П           |
| 7 | G           |
| K | H           |
| L | يا          |
| F | ī           |
| Ľ | ľ           |
| ľ |             |
| ľ |             |
| 2 | ā           |
|   | Y           |
| < | 1           |
| Н |             |
| 2 | <u>&gt;</u> |
| F |             |
| ľ | ľ           |
| 6 | 1           |
| ۱ |             |
|   |             |
|   |             |
|   |             |
|   |             |

#### SECONDARY TRIGGER

**PASSION** emotion THE **PASSION** You connect with

You connect with

TRUST You build loyalty with consistency

THE

ARTISAN

**MYSTIQUE** You communicate with substance

THE

**PRESTIGE** You earn respect with higher standards

**POWER** You lead with