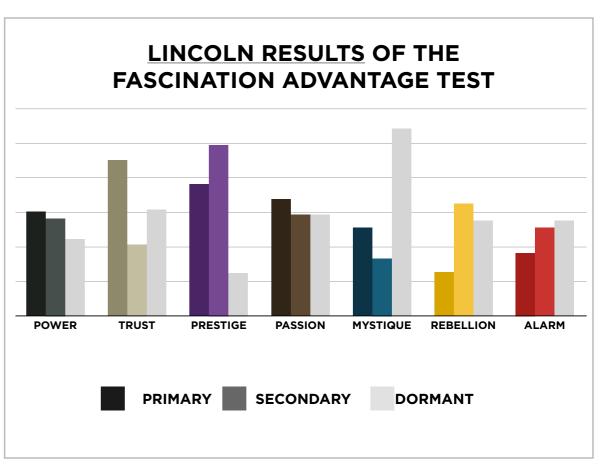

# THIS IS WHAT THE RAW DATA ORIGINALLY LOOKED LIKE WHEN WE BEGAN TO COMPARE YOUR ORGANIZATION'S SCORES TO OUR OVERALL TEST POPULATION OF OVER 120,000 PEOPLE.

## LINCOLN RESULTS FROM THE FASCINATION ADVANTAGE TEST

| Ľ | 1           |
|---|-------------|
| П | П           |
| 7 | G           |
| K | H           |
| L | يا          |
| F | ī           |
| Ľ | ľ           |
| ľ |             |
| ľ |             |
| 2 | ā           |
|   | Y           |
| < | 1           |
| Н |             |
| 2 | <u>&gt;</u> |
| F |             |
| ľ | ľ           |
| 6 | 1           |
| ۱ |             |
|   |             |
|   |             |
|   |             |
|   |             |