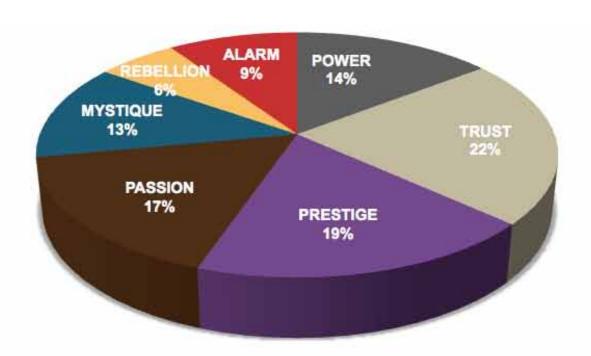

## LINCOLN RESULTS FROM THE FASCINATION ADVANTAGE TEST

| Ľ | 1           |
|---|-------------|
| П | П           |
| 7 | G           |
| K | H           |
| L | يا          |
| F | ī           |
| Ľ | ľ           |
| ľ |             |
| ľ |             |
| 2 | ā           |
|   | Y           |
| < | 1           |
| Н |             |
| 2 | <u>&gt;</u> |
| F |             |
| ľ | ľ           |
| 6 | 1           |
| ۱ |             |
|   |             |
|   |             |
|   |             |
|   |             |