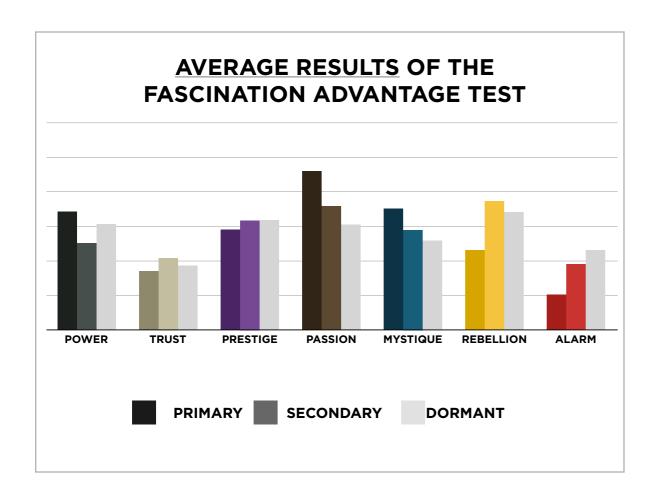

## THIS IS WHAT THE RAW DATA ORIGINALLY LOOKED LIKE WHEN WE BEGAN TO COMPARE YOUR ORGANIZATION'S SCORES TO OUR OVERALL TEST POPULATION OF OVER 120,000 PEOPLE.

## AVERAGE RESULTS FROM THE FASCINATION ADVANTAGE TEST