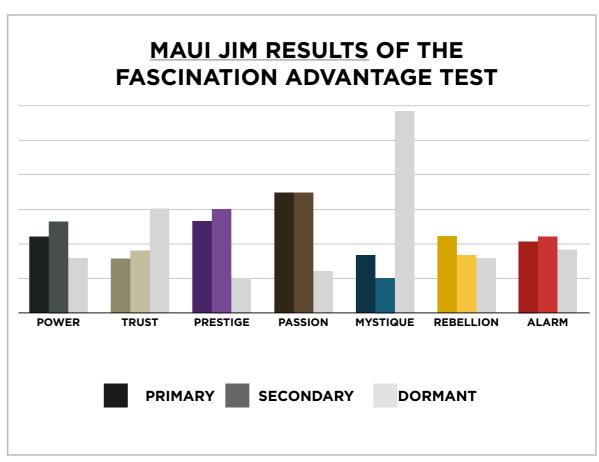

### MAUI JIM RESULTS FROM THE FASCINATION ADVANTAGE TEST

| Ľ | 1           |
|---|-------------|
| П | П           |
| 7 | G           |
| K | H           |
| L | يا          |
| F | ī           |
| Ľ | ľ           |
| ľ |             |
| ľ |             |
| 2 | ā           |
|   | Y           |
| < | 1           |
| Н |             |
| 2 | <u>&gt;</u> |
| F |             |
| ľ | ľ           |
| 7 | 1           |
| ۱ |             |
|   |             |
|   |             |
|   |             |
|   |             |