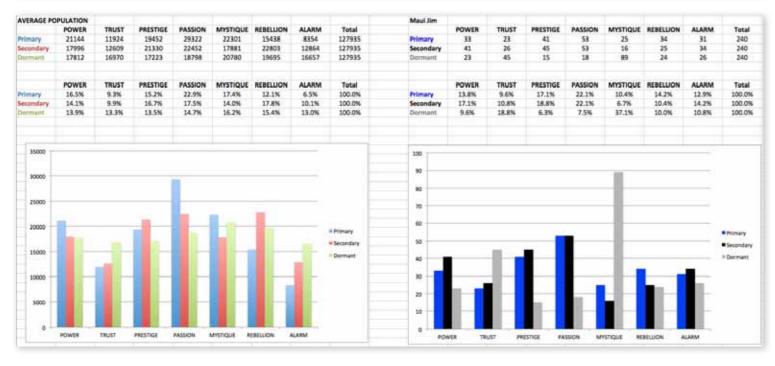

### THIS IS WHAT THE RAW DATA ORIGINALLY LOOKED LIKE WHEN WE BEGAN TO COMPARE YOUR ORGANIZATION'S SCORES TO OUR OVERALL TEST POPULATION OF OVER 120,000 PEOPLE.

## THIS IS WHAT THE RAW DATA ORIGINALLY LOOKED LIKE WHEN WE BEGAN TO COMPARE YOUR ORGANIZATION'S SCORES TO OUR OVERALL TEST POPULATION OF OVER 120,000 PEOPLE.

| Primary   | Secondary | Archetype           | Sum | Percentage |           | PASSION | TRUST                       | MYSTIQUE | PRESTIGE | POWER | ALARM | REBELLION |
|-----------|-----------|---------------------|-----|------------|-----------|---------|-----------------------------|----------|----------|-------|-------|-----------|
| prestige  | passion   | The Connoisseur     | 18  | 7.50%      | PASSION   |         | 2                           | 6        | 12       | 11    | 11    | 11        |
| power     | prestige  | The Maestro         | 15  | 6.25%      | TRUST     | 7       |                             | 3        | 5        | 3     | 4     | 1         |
| passion   | prestige  | The Talent          | 12  | 5.00%      | MYSTIQUE  | 7       | 3                           |          | 1        | 4     | 6     | 4         |
| rebellion | passion   | The Rockstar        | 12  | 5.00%      | PRESTIGE  | 18      | 1                           | 2        |          | 8     | 6     | 6         |
| passion   | alarm     | The Orchestrator    | 11  | 4.58%      | POWER     | 2       | 9                           | 1        | 15       |       | 4     | 2         |
| passion   | power     | The Advocate        | 11  | 4.58%      | ALARM     | 7       | 9                           | 4        | 3        | 7     |       | 1         |
| passion   | rebellion | The Catalyst        | 11  | 4.58%      | REBELLION | 12      | 2                           |          | 9        | 8     | 3     |           |
| alarm     | trust     | The Sustainer       | 9   | 3.75%      |           |         |                             |          |          |       |       |           |
| power     | trust     | The Guardian        | 9   | 3.75%      |           |         |                             |          |          |       |       |           |
| rebellion | prestige  | The Trendsetter     | 9   | 3.75%      |           | PASSION | TRUST                       | MYSTIQUE | PRESTIGE | POWER | ALARM | REBELLION |
| prestige  | power     | The Victor          | 8   | 3.33%      | PASSION   |         | 0.8%                        | 2.5%     | 5.0%     | 4.6%  | 4.6%  | 4.6%      |
| rebellion | power     | The Maverick Leader | 8   | 3.33%      | TRUST     | 2.9%    |                             | 1.3%     | 2.1%     | 1.3%  | 1.7%  | 0.4%      |
| alarm     | passion   | The Coordinator     | 7   | 2.92%      | MYSTIQUE  | 2.9%    | 1.3%                        |          | 0.4%     | 1.7%  | 2.5%  | 1.7%      |
| alarm     | power     | The Sheriff         | 7   | 2.92%      | PRESTIGE  | 7.5%    | 0.4%                        | 0.8%     |          | 3.3%  | 2.5%  | 2.5%      |
| mystique  | passion   | The Subtle Touch    | 7   | 2.92%      | POWER     | 0.8%    | 3.8%                        | 0.4%     | 6.3%     |       | 1.7%  | 0.8%      |
| trust     | passion   | The Authentic       | 7   | 2.92%      | ALARM     | 2.9%    | 3.8%                        | 1.7%     | 1.3%     | 2.9%  |       | 0.4%      |
| mystique  | alarm     | The Bullseye        | 6   | 2.50%      | REBELLION | 5.0%    | 0.8%                        |          | 3.8%     | 3.3%  | 1.3%  |           |
| passion   | mystique  | The Intrigue        | 6   | 2.50%      |           |         |                             |          |          |       |       |           |
| prestige  | alarm     | The Perfectionist   | 6   | 2.50%      |           |         |                             |          |          |       |       |           |
| prestige  | rebellion | The Avant-Garde     | 6   | 2.50%      |           |         | : Missing Archetypes        |          |          |       |       |           |
| trust     | prestige  | The Diplomat        | 5   | 2.08%      |           |         |                             |          |          |       |       |           |
| alarm     | mystique  | The Inspector       | 4   | 1.67%      |           |         | : Most Prevalent Archetypes |          | es       |       |       |           |
| mystique  | power     | The Veiled Strength | 4   | 1.67%      |           |         |                             |          |          |       |       |           |
| mystique  | rebellion | The Secret Weapon   | 4   | 1.67%      |           |         |                             |          |          |       |       |           |
| power     | alarm     | The Watchdog        | 4   | 1.67%      |           |         |                             |          |          |       |       |           |
| trust     | alarm     | The Good Citizen    | 4   | 1.67%      |           |         |                             |          |          |       |       |           |
| alarm     | prestige  | The Editor-in-Chief | 3   | 1.25%      |           |         |                             |          |          |       |       |           |
| mystique  | trust     | The Wise Owl        | 3   | 1.25%      |           |         |                             |          |          |       |       |           |
| rebellion | alarm     | The Quick-Start     | 3   | 1.25%      |           |         |                             |          |          |       |       |           |
| trust     | mystique  | The Vault           | 3   | 1.25%      |           |         |                             |          |          |       |       |           |
| trust     | power     | The Gravitas        | 3   | 1.25%      |           |         |                             |          |          |       |       |           |

As we prepared for the event, here's our spreadsheet, organized by "Personality Archetype"