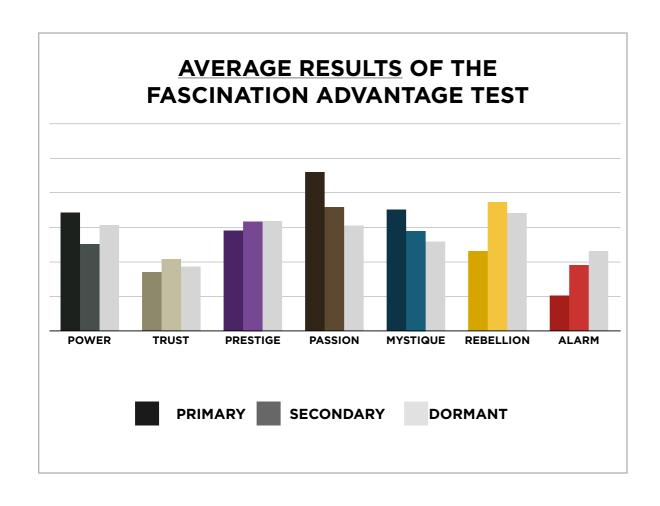

### AVERAGE RESULTS FROM THE FASCINATION ADVANTAGE TEST

# REBELLION 7% POWER 17% MYSTIQUE 17% PASSION 23% ALARM 7% 17% TRUST 9% PRESTIGE 15%