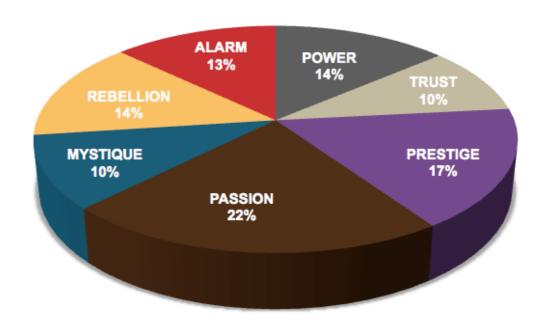

### MAUI JIM RESULTS FROM THE FASCINATION ADVANTAGE TEST

| Ľ | 1           |
|---|-------------|
| П | П           |
| 7 | G           |
| K | H           |
| L | يا          |
| F | ī           |
| Ľ | ľ           |
| ľ |             |
| ľ |             |
| 2 | ā           |
|   | Y           |
| < | 1           |
| Н |             |
| 2 | <u>&gt;</u> |
| F |             |
| ľ | ľ           |
| 7 | 1           |
| ۱ |             |
|   |             |
|   |             |
|   |             |
|   |             |