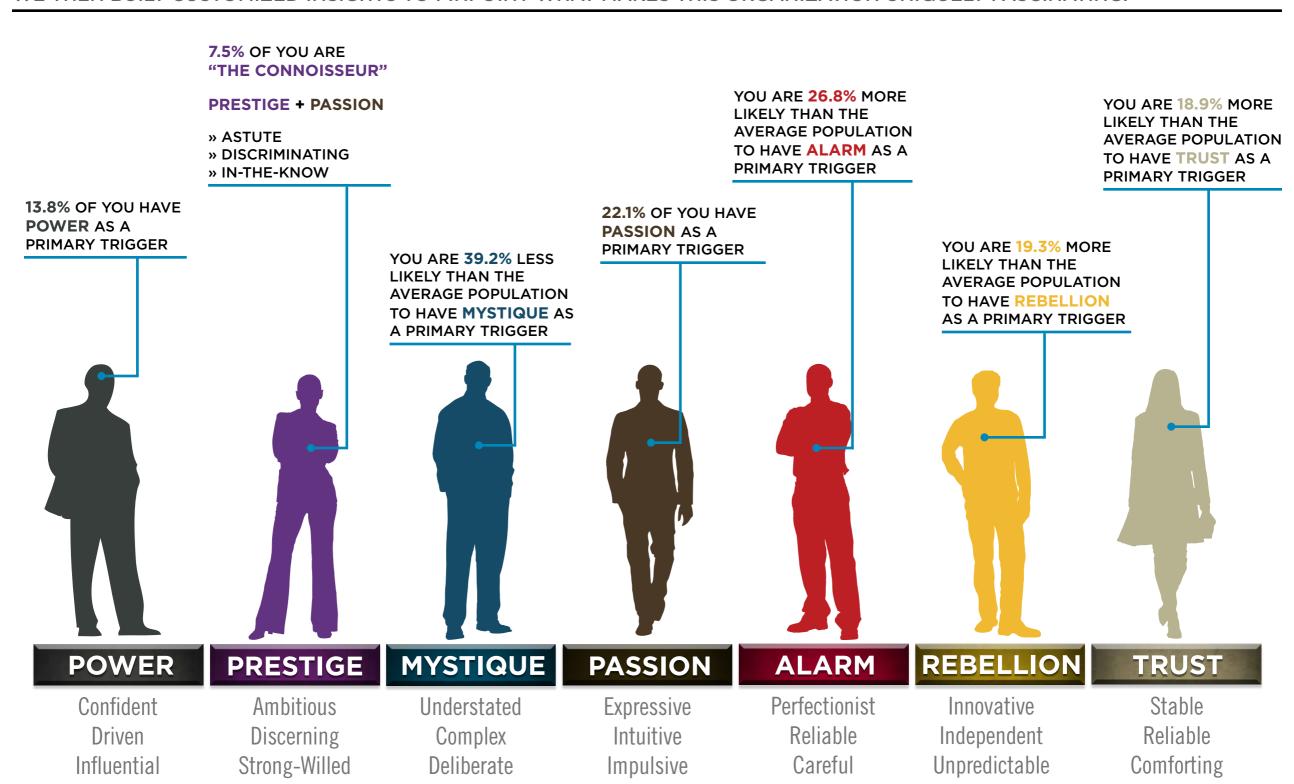

### BASED ON YOUR AUDIENCE'S SCORES FOR "THE FASCINATION ADVANTAGE TEST," WE IDENTIFIED THEIR UNIQUE PERSONALITY STRENGTHS.

WE THEN BUILT CUSTOMIZED INSIGHTS TO PINPOINT WHAT MAKES THIS ORGANIZATION UNIQUELY FASCINATING.