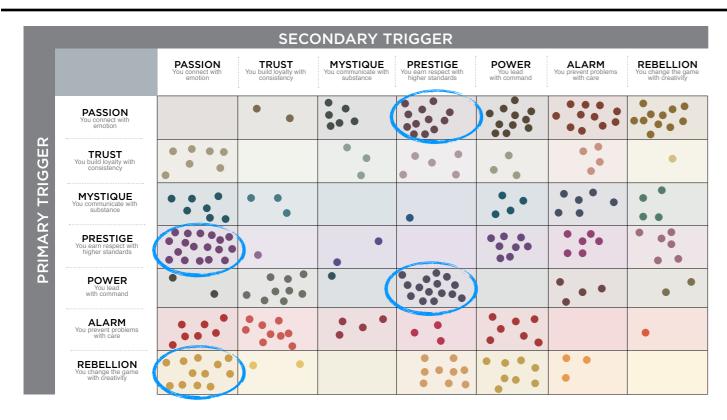

### THIS IS YOUR CUSTOM "FASCINATION FINGERPRINT."

This diagram shows the concentration of Personality Archetypes of the organization.

|                 |                                                 |                                        | SECC                                     | DNDARY TE                                     | RIGGER                                          |                                   |                                            |                                               |
|-----------------|-------------------------------------------------|----------------------------------------|------------------------------------------|-----------------------------------------------|-------------------------------------------------|-----------------------------------|--------------------------------------------|-----------------------------------------------|
|                 |                                                 | PASSION<br>You connect with<br>emotion | TRUST You build loyalty with consistency | MYSTIQUE<br>You communicate with<br>substance | PRESTIGE You earn respect with higher standards | POWER<br>You lead<br>with command | ALARM<br>You prevent problems<br>with care | REBELLION You change the game with creativity |
| PRIMARY TRIGGER | PASSION<br>You connect with<br>emotion          |                                        | 0.8%                                     | 2.5%                                          | 5.0%                                            | 4.6%                              | 4.6%                                       | 4.6%                                          |
|                 | TRUST<br>You build loyalty with<br>consistency  | 2.9%                                   |                                          | 1.3%                                          | 2.1%                                            | 1.3%                              | 1.7%                                       | 0.4%                                          |
|                 | MYSTIQUE You communicate with substance         | 2.9%                                   | 1.3%                                     |                                               | 0.4%                                            | 1.7%                              | 2.5%                                       | 1.7%                                          |
|                 | PRESTIGE You earn respect with higher standards | 7.5%                                   | 0.4%                                     | 0.8%                                          |                                                 | 3.3%                              | 2.5%                                       | 2.5%                                          |
|                 | POWER You lead with command                     | 0.8%                                   | 3.8%                                     | 0.4%                                          | 6.3%                                            |                                   | 1.7%                                       | 0.8%                                          |
|                 | ALARM<br>You prevent problems<br>with care      | 2.9%                                   | 3.8%                                     | 1.7%                                          | 1.3%                                            | 2.9%                              |                                            | 0.4%                                          |
|                 | REBELLION You change the game with creativity   | 5.0%                                   | 0.8%                                     |                                               | 3.8%                                            | 3.3%                              | 1.3%                                       |                                               |

This is your custom measurement of Fascination Scores. The diagram to the right shows the actual percentages of each Personality Archetype within the organization.