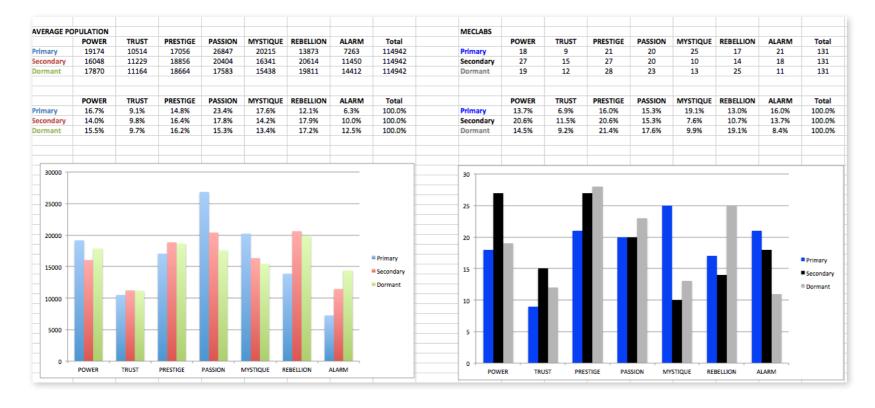

# THIS IS WHAT THE RAW DATA ORIGINALLY LOOKED LIKE WHEN WE BEGAN TO COMPARE YOUR ORGANIZATION'S SCORES TO OUR OVERALL TEST POPULATION OF OVER 100,000 PEOPLE.

| Primary   | Secondary | Archetype            | Sum | Percentages |           | PASSION | TRUST         | MYSTIQUE      | PRESTIGE | POWER | ALARM | REBELLION |
|-----------|-----------|----------------------|-----|-------------|-----------|---------|---------------|---------------|----------|-------|-------|-----------|
| prestige  | power     | The Victor           | 15  | 11.45%      | PASSION   |         | 1             | 2             | 10       | 2     | 3     | 2         |
| passion   | prestige  | The Talent           | 10  | 7.63%       | TRUST     | 2       |               | 1             |          | 2     | 3     | 1         |
| alarm     | trust     | The Maintainer       | 7   | 5.34%       | MYSTIQUE  | 2       | 4             |               | 5        | 3     | 6     | 5         |
| alarm     | passion   | The Detector         | 6   | 4.58%       | PRESTIGE  | 1       | 1             | 1             |          | 15    |       | 3         |
| mystique  | alarm     | The Bullseye         | 6   | 4.58%       | POWER     | 4       | 1             | 2             | 5        |       | 6     |           |
| power     | alarm     | The Watchdog         | 6   | 4.58%       | ALARM     | 6       | 7             | 2             | 2        | 1     |       | 3         |
| mystique  | prestige  | The Velvet Rope      | 5   | 3.82%       | REBELLION | 5       | 1             | 2             | 5        | 4     |       |           |
| mystique  | rebellion | The Secret Weapon    | 5   | 3.82%       |           |         |               |               |          |       |       |           |
| power     | prestige  | The Maestro          | 5   | 3.82%       |           |         |               |               |          |       |       |           |
| rebellion | passion   | The Rockstar         | 5   | 3.82%       |           | PASSION | TRUST         | MYSTIQUE      | PRESTIGE | POWER | ALARM | REBELLION |
| rebellion | prestige  | The Trendsetter      | 5   | 3.82%       | PASSION   |         | 0.8%          | 1.5%          | 7.6%     | 1.5%  | 2.3%  | 1.5%      |
| mystique  | trust     | The Wise Owl         | 4   | 3.05%       | TRUST     | 1.5%    |               | 0.8%          |          | 1.5%  | 2.3%  | 0.8%      |
| power     | passion   | The Ringleader       | 4   | 3.05%       | MYSTIQUE  | 1.5%    | 3.1%          |               | 3.8%     | 2.3%  | 4.6%  | 3.8%      |
| rebellion | power     | The Maverick Leader  | 4   | 3.05%       | PRESTIGE  | 0.8%    | 0.8%          | 0.8%          |          | 11.5% |       | 2.3%      |
| alarm     | rebellion | The Careful Creative | 3   | 2.29%       | POWER     | 3.1%    | 0.8%          | 1.5%          | 3.8%     |       | 4.6%  |           |
| mystique  | power     | The Veiled Strength  | 3   | 2.29%       | ALARM     | 4.6%    | 5.3%          | 1.5%          | 1.5%     | 0.8%  |       | 2.3%      |
| passion   | alarm     | The Accelerator      | 3   | 2.29%       | REBELLION | 3.8%    | 0.8%          | 1.5%          | 3.8%     | 3.1%  |       |           |
| prestige  | rebellion | The Avant-Garde      | 3   | 2.29%       |           |         |               |               |          |       |       |           |
| trust     | alarm     | The Good Citizen     | 3   | 2.29%       |           |         | : Double Tro  | ubles         |          |       |       |           |
| alarm     | mystique  | The Top Secret       | 2   | 1.53%       |           |         |               |               |          |       |       |           |
| alarm     | prestige  | The Editor           | 2   | 1.53%       |           |         | : Missing Arc | hetypes       |          |       |       |           |
| mystique  | passion   | The Subtle Touch     | 2   | 1.53%       |           |         |               |               |          |       |       |           |
| passion   | mystique  | The Intrigue         | 2   | 1.53%       |           |         | : Most Preva  | lent Archetyp | es       |       |       |           |
| passion   | power     | The Advocate         | 2   | 1.53%       |           |         |               |               |          |       |       |           |
| passion   | rebellion | The Catalyst         | 2   | 1.53%       |           |         |               |               |          |       |       |           |
| power     | mystique  | The Mastermind       | 2   | 1.53%       |           |         |               |               |          |       |       |           |

This is your custom measurement of Fascination Scores. The diagram to the right shows the actual percentages of each Personality Archetype within the organization.