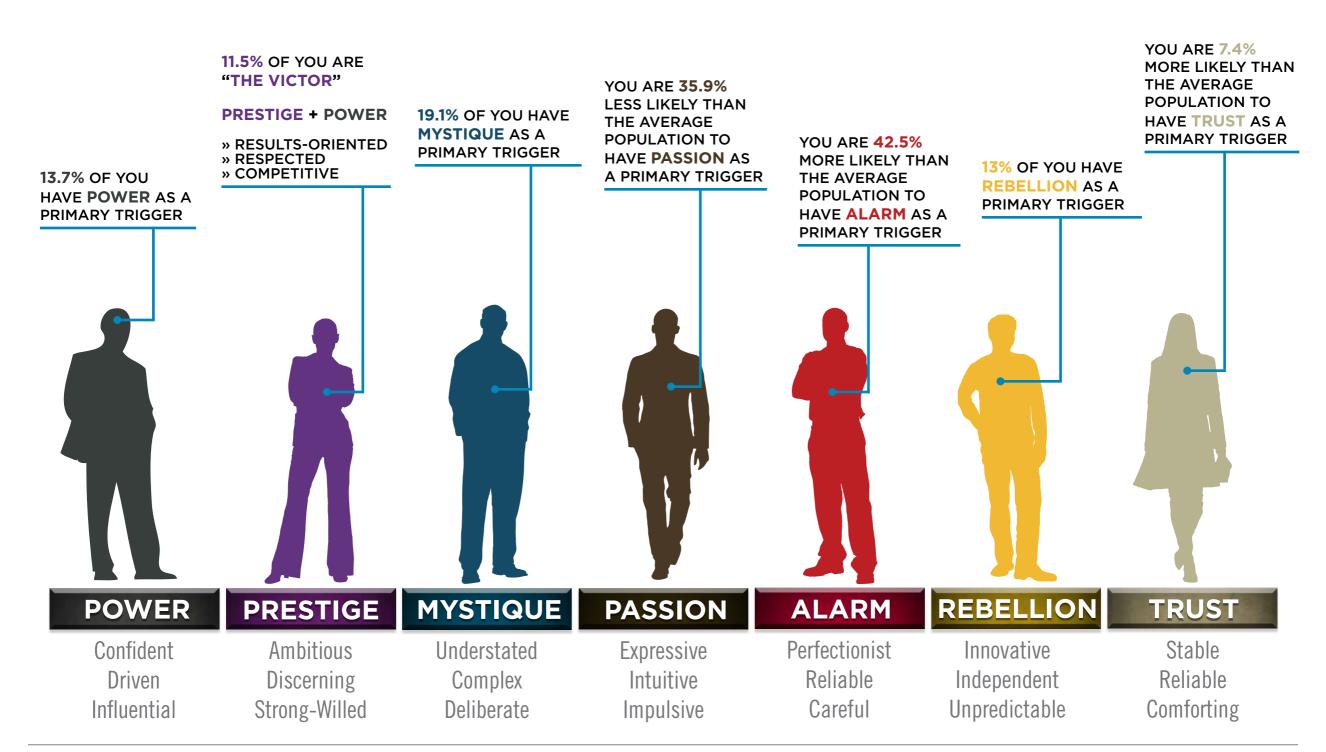

# BASED ON YOUR AUDIENCE'S SCORES FOR "THE FASCINATION ADVANTAGE TEST," WE IDENTIFIED THEIR UNIQUE PERSONALITY STRENGTHS.

WE THEN BUILT CUSTOMIZED INSIGHTS TO PINPOINT WHAT MAKES THIS ORGANIZATION UNIQUELY FASCINATING.