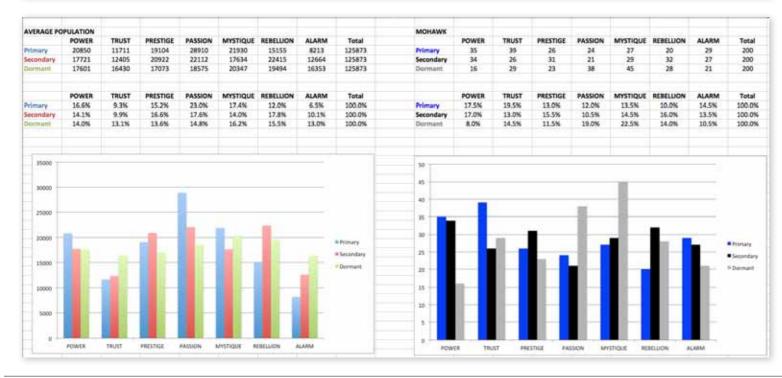

# THIS IS WHAT THE RAW DATA ORIGINALLY LOOKED LIKE WHEN WE BEGAN TO COMPARE YOUR ORGANIZATION'S SCORES TO OUR OVERALL TEST POPULATION OF OVER 120,000 PEOPLE.

| Primary   | Secondary | Archetype           | Sum | Percentage |           | PASSION | TRUST                       | MYSTIQUE | PRESTIGE | POWER | ALARM | REBELLION |
|-----------|-----------|---------------------|-----|------------|-----------|---------|-----------------------------|----------|----------|-------|-------|-----------|
| POWER     | PRESTIGE  | The Maestro         | 16  | 8.00%      | PASSION   |         |                             | 7        | 2        | 3     | 5     | 7         |
| trust     | alarm     | The Good Citizen    | 12  | 6.00%      | TRUST     | 5       |                             | 11       | 5        | 1     | 12    | 5         |
| trust     | mystique  | The Vault           | 11  | 5.50%      | MYSTIQUE  | 2       | 8                           |          | 2        | 5     | 5     | 5         |
| alarm     | power     | The Sheriff         | 10  | 5.00%      | PRESTIGE  | 2       | 2                           | 3        |          | 10    | 2     | 7         |
| prestige  | power     | The Victor          | 10  | 5.00%      | POWER     | 5       | 6                           | 1        | 16       |       | 1     | 6         |
| alarm     | trust     | The Sustainer       | 8   | 4.00%      | ALARM     | 2       | 8                           | 2        | 5        | 10    |       | 2         |
| mystique  | trust     | The Wise Owl        | 8   | 4.00%      | REBELLION | 5       | 2                           | 5        | 1        | 5     | 2     |           |
| passion   | mystique  | The Intrigue        | 7   | 3.50%      |           |         |                             |          |          |       |       |           |
| PASSION   | REBELLION | The Catalyst        | 7   | 3.50%      |           |         |                             |          |          |       |       |           |
| PRESTIGE  | REBELLION | The Avant-Garde     | 7   | 3.50%      |           | PASSION | TRUST                       | MYSTIQUE | PRESTIGE | POWER | ALARM | REBELLION |
| power     | rebellion | The Change Agent    | 6   | 3.00%      | PASSION   |         |                             | 3.5%     | 1.0%     | 1.5%  | 2.5%  | 3.5%      |
| power     | trust     | The Guardian        | 6   | 3.00%      | TRUST     | 2.5%    |                             | 5.5%     | 2.5%     | 0.5%  | 6.0%  | 2.5%      |
| alarm     | prestige  | The Editor-in-Chief | 5   | 2.50%      | MYSTIQUE  | 1.0%    | 4.0%                        |          | 1.0%     | 2.5%  | 2.5%  | 2.5%      |
| mystique  | alarm     | The Bullseye        | 5   | 2.50%      | PRESTIGE  | 1.0%    | 1.0%                        | 1.5%     |          | 5.0%  | 1.0%  | 3.5%      |
| mystique  | power     | The Veiled Strength | 5   | 2.50%      | POWER     | 2.5%    | 3.0%                        | 0.5%     | 8.0%     |       | 0.5%  | 3.0%      |
| mystique  | rebellion | The Secret Weapon   | 5   | 2.50%      | ALARM     | 1.0%    | 4.0%                        | 1.0%     | 2.5%     | 5.0%  |       | 1.0%      |
| passion   | alarm     | The Orchestrator    | 5   | 2.50%      | REBELLION | 2.5%    | 1.0%                        | 2.5%     | 0.5%     | 2.5%  | 1.0%  |           |
| POWER     | PASSION   | The Ringleader      | 5   | 2.50%      |           |         |                             |          |          |       |       |           |
| rebellion | passion   | The Rockstar        | 5   | 2.50%      |           |         | : Missing Archetypes        |          |          |       |       |           |
| rebellion | power     | The Maverick Leader | 5   | 2.50%      |           |         |                             |          |          |       |       |           |
| REBELLION | MYSTIQUE  | The Provocateur     | 5   | 2.50%      |           |         | : Most Prevalent Archetypes |          |          |       |       |           |
| trust     | passion   | The Authentic       | 5   | 2.50%      |           |         |                             |          |          |       |       |           |
| trust     | prestige  | The Diplomat        | 5   | 2.50%      |           |         |                             |          |          |       |       |           |
| trust     | rebellion | The Evolutionary    | 5   | 2.50%      |           |         |                             |          |          |       |       |           |
| passion   | power     | The Advocate        | 3   | 1.50%      |           |         |                             |          |          |       |       |           |
| prestige  | mystique  | The Architect       | 3   | 1.50%      |           |         |                             |          |          |       |       |           |
| alarm     | mystique  | The Inspector       | 2   | 1.00%      |           |         |                             |          |          |       |       |           |
| alarm     | passion   | The Coordinator     | 2   | 1.00%      |           |         |                             |          |          |       |       |           |
| alarm     | rebellion | The Craftsman       | 2   | 1.00%      |           |         |                             |          |          |       |       |           |
| mystique  | passion   | The Subtle Touch    | 2   | 1.00%      |           |         |                             |          |          |       |       |           |

As we prepared for the event, here's our spreadsheet, organized by "Personality Archetype"