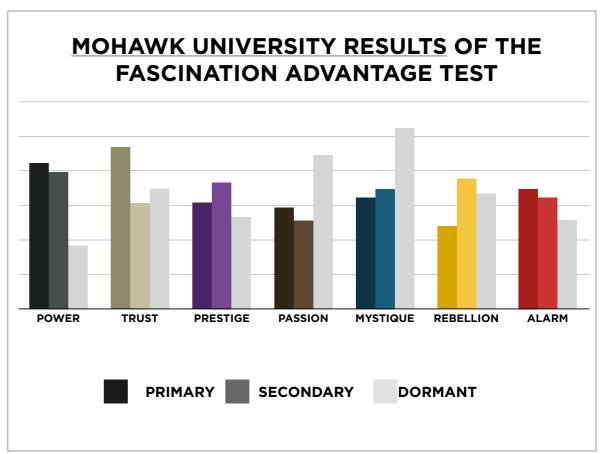

### THIS IS WHAT THE RAW DATA ORIGINALLY LOOKED LIKE WHEN WE BEGAN TO COMPARE YOUR ORGANIZATION'S SCORES TO OUR OVERALL TEST POPULATION OF OVER 120,000 PEOPLE.

### MOHAWK UNIVERSITY RESULTS FROM THE FASCINATION ADVANTAGE TEST

| ۵ |   |
|---|---|
| Ц |   |
| Ç |   |
| 7 |   |
| H |   |
| , |   |
| ۵ |   |
| < |   |
| 2 | 2 |
|   |   |
|   |   |
|   |   |
|   |   |