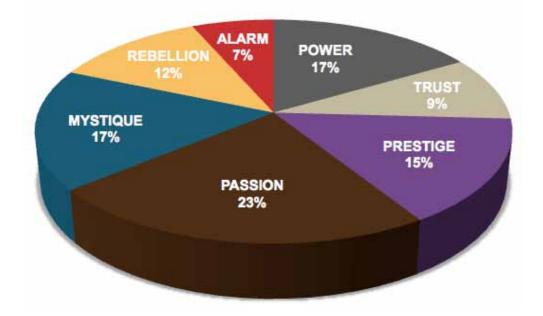

### THIS IS WHAT THE RAW DATA ORIGINALLY LOOKED LIKE WHEN WE BEGAN TO COMPARE YOUR ORGANIZATION'S SCORES TO OUR OVERALL TEST POPULATION OF OVER 120,000 PEOPLE.

### AVERAGE RESULTS FROM THE FASCINATION ADVANTAGE TEST