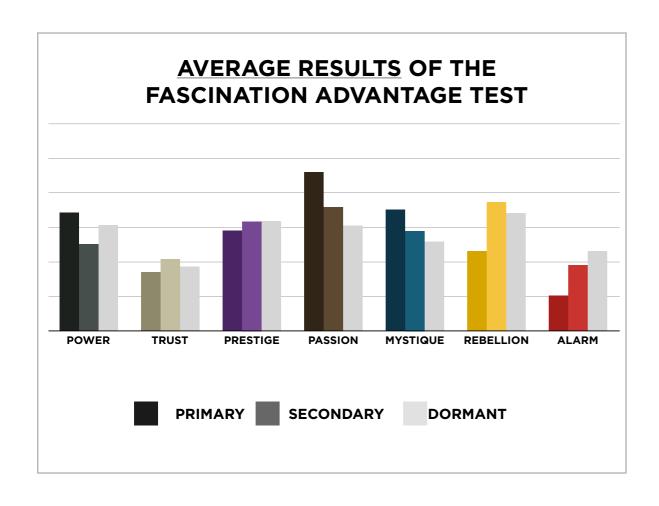

### THIS IS WHAT THE RAW DATA ORIGINALLY LOOKED LIKE WHEN WE BEGAN TO COMPARE YOUR ORGANIZATION'S SCORES TO OUR OVERALL TEST POPULATION OF OVER 120,000 PEOPLE.

### AVERAGE RESULTS FROM THE FASCINATION ADVANTAGE TEST