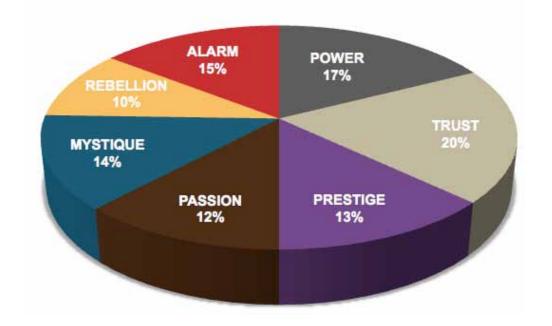

### THIS IS WHAT THE RAW DATA ORIGINALLY LOOKED LIKE WHEN WE BEGAN TO COMPARE YOUR ORGANIZATION'S SCORES TO OUR OVERALL TEST POPULATION OF OVER 120,000 PEOPLE.

### MOHAWK UNIVERSITY RESULTS FROM THE FASCINATION ADVANTAGE TEST

| ۵ |   |
|---|---|
| Ц |   |
| Ç |   |
| 7 |   |
| H |   |
| , |   |
| ۵ |   |
| < |   |
| 2 | 2 |
|   |   |
|   |   |
|   |   |
|   |   |