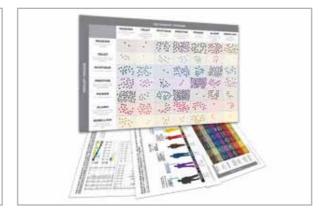

#### THIS IS YOUR CUSTOM "FASCINATION FINGERPRINT."

|                 |                                                 |                                        | SECC                                     | DNDARY TI                                     | RIGGER                                                |                                   |                                            |                                                     |
|-----------------|-------------------------------------------------|----------------------------------------|------------------------------------------|-----------------------------------------------|-------------------------------------------------------|-----------------------------------|--------------------------------------------|-----------------------------------------------------|
| PRIMARY TRIGGER |                                                 | PASSION<br>You connect with<br>emotion | TRUST You build loyalty with consistency | MYSTIQUE<br>You communicate with<br>substance | PRESTIGE<br>You earn respect with<br>higher standards | POWER<br>You lead<br>with command | ALARM<br>You prevent problems<br>with care | REBELLION<br>You change the game<br>with creativity |
|                 | PASSION<br>You connect with<br>emotion          |                                        |                                          |                                               | •                                                     | • • •                             |                                            |                                                     |
|                 | TRUST You build loyalty with consistency        | • • •                                  | (                                        |                                               | ) • • •                                               | •                                 |                                            | <b>)</b>                                            |
|                 | MYSTIQUE You communicate with substance         | •                                      | ••••                                     |                                               |                                                       | •••                               |                                            |                                                     |
|                 | PRESTIGE You earn respect with higher standards | •                                      | •                                        | •                                             |                                                       |                                   | •                                          |                                                     |
|                 | POWER<br>You lead<br>with command               | •••                                    | ••••                                     | • (                                           |                                                       | )                                 | •                                          | • • • •                                             |
|                 | ALARM<br>You prevent problems<br>with care      | •                                      | ••••                                     | • •                                           |                                                       |                                   |                                            | •                                                   |
|                 | REBELLION You change the game with creativity   | • • •                                  | •                                        | ••••                                          | •                                                     | •                                 | •                                          |                                                     |

This diagram shows the concentration of Personality Archetypes of the organization.

| SECONDARY TRIGGER |                                                 |                                        |                                                |                                               |                                                       |                             |                                            |                                                |
|-------------------|-------------------------------------------------|----------------------------------------|------------------------------------------------|-----------------------------------------------|-------------------------------------------------------|-----------------------------|--------------------------------------------|------------------------------------------------|
|                   |                                                 | PASSION<br>You connect with<br>emotion | TRUST<br>You build loyalty with<br>consistency | MYSTIQUE<br>You communicate with<br>substance | PRESTIGE<br>You earn respect with<br>higher standards | POWER You lead with command | ALARM<br>You prevent problems<br>with care | REBELLION  You change the game with creativity |
|                   | PASSION<br>You connect with<br>emotion          |                                        |                                                | 3.5%                                          | 1.0%                                                  | 1.5%                        | 2.5%                                       | 3.5%                                           |
| TRIGGER           | TRUST You build loyalty with consistency        | 2.5%                                   | (                                              | 5.5%                                          | 2.5%                                                  | 0.5%                        | 6.0%                                       | 2.5%                                           |
| PRIMARY TRI       | MYSTIQUE<br>You communicate with<br>substance   | 1.0%                                   | 4.0%                                           |                                               | 1.0%                                                  | 2.5%                        | 2.5%                                       | 2.5%                                           |
|                   | PRESTIGE You earn respect with higher standards | 1.0%                                   | 1.0%                                           | 1.5%                                          |                                                       | 5.0%                        | 1.0%                                       | 3.5%                                           |
|                   | POWER You lead with command                     | 2.5%                                   | 3.0%                                           | 0.5%                                          | 8.0%                                                  | )                           | 0.5%                                       | 3.0%                                           |
|                   | ALARM You prevent problems with care            | 1.0%                                   | 4.0%                                           | 1.0%                                          | 2.5%                                                  | 5.0%                        |                                            | 1.0%                                           |
|                   | REBELLION You change the game with creativity   | 2.5%                                   | 1.0%                                           | 2.5%                                          | 0.5%                                                  | 2.5%                        | 1.0%                                       |                                                |

This is your custom measurement of Fascination Scores. The diagram to the right shows the actual percentages of each Personality Archetype within the organization.