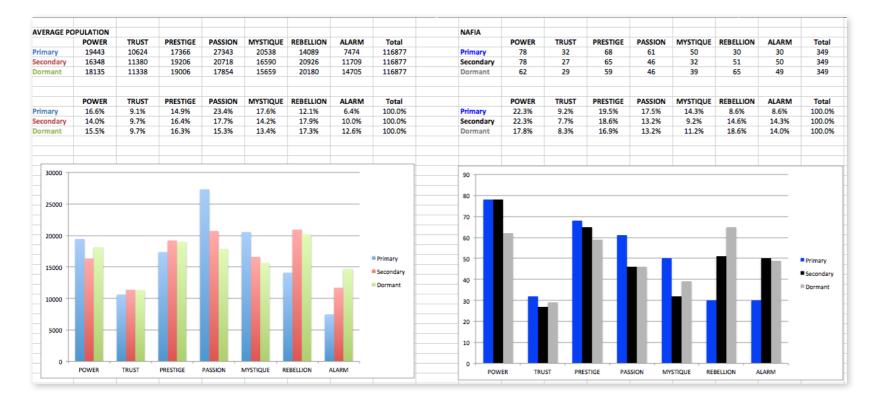

# THIS IS WHAT THE RAW DATA ORIGINALLY LOOKED LIKE WHEN WE BEGAN TO COMPARE YOUR ORGANIZATION'S SCORES TO OUR OVERALL TEST POPULATION OF OVER 100,000 PEOPLE.

| Primary   | Secondary | Archetype           | Sum | Percentage |           | PASSION | TRUST         | MYSTIQUE      | PRESTIGE | POWER | ALARM | REBELLION |
|-----------|-----------|---------------------|-----|------------|-----------|---------|---------------|---------------|----------|-------|-------|-----------|
| power     | prestige  | The Maestro         | 31  | 8.88%      | PASSION   |         | 4             | 9             | 12       | 11    | 12    | 13        |
| prestige  | power     | The Victor          | 31  | 8.88%      | TRUST     | 4       |               | 5             | 5        | 6     | 12    |           |
| prestige  | rebellion | The Avant-Garde     | 19  | 5.44%      | MYSTIQUE  | 4       | 5             |               | 9        | 9     | 15    | 8         |
| power     | passion   | The Ringleader      | 16  | 4.58%      | PRESTIGE  | 10      | 4             | 3             |          | 31    | 1     | 19        |
| mystique  | alarm     | The Bullseye        | 15  | 4.30%      | POWER     | 16      | 6             | 8             | 31       |       | 7     | 10        |
| rebellion | power     | The Maverick Leader | 15  | 4.30%      | ALARM     | 7       | 6             | 3             | 7        | 6     |       | 1         |
| passion   | rebellion | The Catalyst        | 13  | 3.72%      | REBELLION | 5       | 2             | 4             | 1        | 15    | 3     |           |
| passion   | alarm     | The Orchestrator    | 12  | 3.44%      |           |         |               |               |          |       |       |           |
| passion   | prestige  | The Talent          | 12  | 3.44%      |           |         |               |               |          |       |       |           |
| trust     | alarm     | The Good Citizen    | 12  | 3.44%      |           | PASSION | TRUST         | MYSTIQUE      | PRESTIGE | POWER | ALARM | REBELLION |
| passion   | power     | The Advocate        | 11  | 3.15%      | PASSION   |         | 1.1%          | 2.6%          | 3.4%     | 3.2%  | 3.4%  | 3.7%      |
| power     | rebellion | The Change Agent    | 10  | 2.87%      | TRUST     | 1.1%    |               | 1.4%          | 1.4%     | 1.7%  | 3.4%  |           |
| prestige  | passion   | The Connoisseur     | 10  | 2.87%      | MYSTIQUE  | 1.1%    | 1.4%          |               | 2.6%     | 2.6%  | 4.3%  | 2.3%      |
| mystique  | power     | The Veiled Strength | 9   | 2.58%      | PRESTIGE  | 2.9%    | 1.1%          | 0.9%          |          | 8.9%  | 0.3%  | 5.4%      |
| mystique  | prestige  | The Royal Guard     | 9   | 2.58%      | POWER     | 4.6%    | 1.7%          | 2.3%          | 8.9%     |       | 2.0%  | 2.9%      |
| passion   | mystique  | The Intrigue        | 9   | 2.58%      | ALARM     | 2.0%    | 1.7%          | 0.9%          | 2.0%     | 1.7%  |       | 0.3%      |
| mystique  | rebellion | The Secret Weapon   | 8   | 2.29%      | REBELLION | 1.4%    | 0.6%          | 1.1%          | 0.3%     | 4.3%  | 0.9%  |           |
| power     | mystique  | The Mastermind      | 8   | 2.29%      |           |         |               |               |          |       |       |           |
| alarm     | passion   | The Coordinator     | 7   | 2.01%      |           |         | : Double Tro  | ubles         |          |       |       |           |
| alarm     | prestige  | The Editor-in-Chief | 7   | 2.01%      |           |         |               |               |          |       |       |           |
| power     | alarm     | The Watchdog        | 7   | 2.01%      |           |         | : Missing Arc | hetypes       |          |       |       |           |
| alarm     | power     | The Sheriff         | 6   | 1.72%      |           |         | _             |               |          |       |       |           |
| alarm     | trust     | The Sustainer       | 6   | 1.72%      |           |         | : Most Preva  | lent Archetyp | es       |       |       |           |
| power     | trust     | The Guardian        | 6   | 1.72%      |           |         |               |               |          |       |       |           |
| trust     | power     | The Gravitas        | 6   | 1.72%      |           |         |               |               |          |       |       |           |
|           | i .       | T 110 0 1           |     | 4 400/     |           |         |               |               |          |       |       |           |

This is your custom measurement of Fascination Scores. The diagram to the right shows the actual percentages of each Personality Archetype within the organization.

For information, visit HowToFascinate.com or contact Hello@HowToFascinate.com.