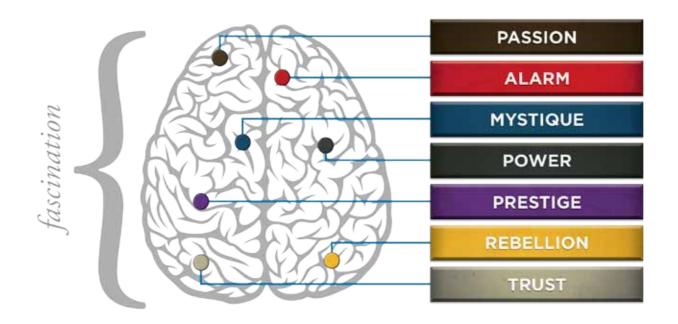

# BASED ON YOUR AUDIENCE'S SCORES FOR "THE FASCINATION ADVANTAGE TEST," WE IDENTIFIED THEIR UNIQUE PERSONALITY STRENGTHS.

WE THEN BUILT CUSTOMIZED INSIGHTS TO PINPOINT WHAT MAKES THIS ORGANIZATION UNIQUELY FASCINATING.