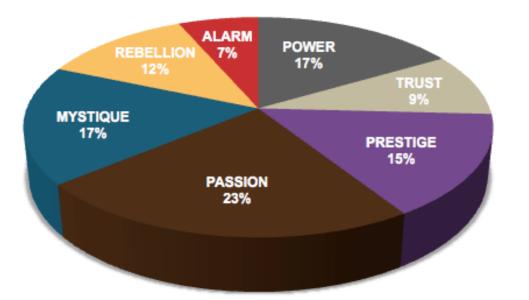

#### THIS IS YOUR CUSTOM "FASCINATION FINGERPRINT."

This diagram shows the concentration of Personality Archetypes of the organization.

This is your custom measurement of Fascination Scores. The diagram to the right shows the actual percentages of each Personality Archetype within the organization.