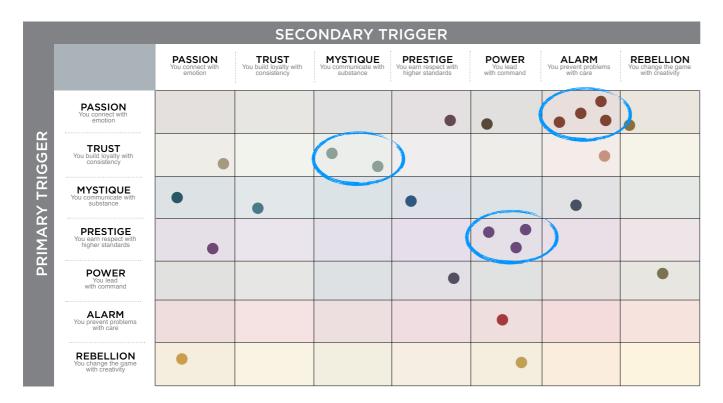

#### WE COMPARED YOUR FINDINGS TO OUR MATRIX OF 49 PERSONALITY ARCHETYPES.

|           |                                                       |                                          | Ś                                              | SECONDARY T                                   | RIGGER                                                |                                             |                                            |                                                            |
|-----------|-------------------------------------------------------|------------------------------------------|------------------------------------------------|-----------------------------------------------|-------------------------------------------------------|---------------------------------------------|--------------------------------------------|------------------------------------------------------------|
|           |                                                       | PASSION<br>You connect with<br>emotion   | TRUST<br>You build loyalty with<br>consistency | MYSTIQUE<br>You communicate with<br>substance | PRESTIGE<br>You earn respect with<br>higher standards | POWER<br>You lead<br>with command           | ALARM<br>You prevent problems<br>with care | <b>REBELLION</b><br>You change the game<br>with creativity |
|           | PASSION<br>You connect with<br>emotion                | THE<br>DRAMA                             | THE<br>BELOVED                                 | THE<br>INTRIGUE                               | THE<br>TALENT                                         | THE<br>ADVOCATE                             | THE<br>ORCHESTRATOR                        | THE<br>CATALYST                                            |
|           |                                                       | Theatrical • Emotive<br>Sensitive        | Nurturing • Loyal<br>Sincere                   | Perceptive • Nuanced<br>Selective             | Expressive • Stylish<br>Emotionally Intelligent       |                                             | Attentive • Dedicated<br>Detail-Oriented   | Outgoing • Experimental<br>Out-of-the-Box                  |
|           | TRUST<br>You build loyalty with<br>consistency        | THE<br>AUTHENTIC                         | THE<br>OLD GUARD                               | THE<br>VAULT                                  | THE<br>DIPLOMAT                                       | THE<br>GRAVITAS                             | THE<br>GOOD CITIZEN                        | THE<br>EVOLUTIONARY                                        |
|           |                                                       | Agreeable • Accessible<br>Dependable     | Predictable • Safe<br>Unmovable                | Analytical • Discreet<br>Understated          | Impeccable • Subtle<br>Capable                        | Dignified • Stable<br>Hardworking           | Conscientious • Modest<br>Preventative     | Curious • Open-Minded<br>Developing over Time              |
| ER        | MYSTIQUE<br>You communicate with                      | THE<br>SUBTLE TOUCH                      | THE<br>WISE OWL                                | THE<br>STOIC                                  | THE<br>ROYAL GUARD                                    | THE VEILED<br>STRENGTH                      | THE<br>BULLSEYE                            | THE SECRET<br>WEAPON                                       |
| TRIGGER   | substance                                             | Profound • Discerning<br>Self-Sufficient | Observant • Assured<br>Unruffled               | Unemotional • Introverted<br>Concentrated     | Elegant • Astute<br>Reserved                          | Rational • Intentional<br>Substantive       | Precise • Sharp<br>Under-the-Radar         | Clever • Unassuming<br>Independent                         |
| ΡΡΙΜΑΡΥ Τ | PRESTIGE<br>You earn respect with<br>higher standards | THE<br>CONNOISSEUR                       | THE<br>BLUE CHIP                               | THE<br>ARCHITECT                              | THE<br>LAST WORD                                      | THE<br>VICTOR                               | THE<br>PERFECTIONIST                       | THE<br>AVANT-GARDE                                         |
| RIM,      |                                                       | Astute • Discriminating<br>In-the-Know   | Classic • Timeless<br>"Best-in-Class"          | Sterling • Skillful<br>Restrained             | Deliberate • Crisp<br>Uncompromising                  | Respected • Competitive<br>Results-Oriented | Driven • Disciplined<br>Standard-Bearer    | Original • Enterprising<br>Forward-Thinking                |
| <u>م</u>  | POWER<br>You lead                                     | THE<br>RINGLEADER                        | THE<br>GUARDIAN                                | THE<br>MASTERMIND                             | THE<br>MAESTRO                                        | THE<br>AGGRESSOR                            | THE<br>WATCHDOG                            | THE<br>CHANGE AGENT                                        |
|           | with command                                          | Motivating • Vigorous<br>Compelling      | Established • Genuine<br>Sure-Footed           | Methodical • Intense<br>Self-Reliant          | Ambitious • Admired<br>Focused                        | Dominant • Forceful<br>Emphatic             | Proactive • Alert<br>Cautionary            | Inventive • Vivid<br>Quick-Witted                          |
|           | ALARM<br>You prevent problems                         | THE<br>COORDINATOR                       | THE<br>SUSTAINER                               | THE<br>INSPECTOR                              | THE<br>EDITOR-IN-CHIEF                                | THE<br>SHERIFF                              | THE<br>HIGH ALERT                          | THE<br>CRAFTSMAN                                           |
|           | with care                                             | Organized • Practical<br>Protective      | Steadfast • Composed<br>By-the-Book            | Private • Efficient<br>Meticulous             | Productive • Detailed<br>Skilled                      | Tireless • Decisive<br>Goal-Oriented        | Vigilant • Exacting<br>Prepared            | Strategic • Fine-Tuned<br>Judicious                        |
|           | REBELLION<br>You change the game<br>with creativity   | THE<br>ROCKSTAR                          | THE<br>ARTISAN                                 | THE<br>PROVOCATEUR                            | THE<br>TRENDSETTER                                    | THE MAVERICK<br>LEADER                      | THE<br>QUICK-START                         | THE<br>ANARCHIST                                           |
|           |                                                       | Bold • Artistic<br>Unorthodox            | Measured • Thoughtful<br>Craftsman-Like        | Innovative • Witty<br>Unconventional          | Elite • Progressive<br>Advanced                       | Pioneering • Irreverent<br>Entrepreneurial  | Thorough • Diligent<br>Imaginative         | Startling • Unpredictable<br>Intensely Creative            |

|                  |                                                       | _                                      | SECO                                           | ONDARY T                                      | RIGGER                                                |                          |                                            |                                                     |
|------------------|-------------------------------------------------------|----------------------------------------|------------------------------------------------|-----------------------------------------------|-------------------------------------------------------|--------------------------|--------------------------------------------|-----------------------------------------------------|
|                  |                                                       | PASSION<br>You connect with<br>emotion | TRUST<br>You build loyalty with<br>consistency | MYSTIQUE<br>You communicate with<br>substance | PRESTIGE<br>You earn respect with<br>higher standards | You lead<br>with command | ALARM<br>You prevent problems<br>with care | REBELLION<br>You change the game<br>with creativity |
|                  | PASSION<br>You connect with<br>emotion                |                                        |                                                |                                               | 4.2%                                                  | 4.2%                     | 16.7%                                      | 4.2%                                                |
| PRIMARY TRIGGER  | TRUST<br>You build loyalty with<br>consistency        | 4.2%                                   |                                                | 8.3%                                          |                                                       |                          | 4.2%                                       |                                                     |
| λ<br>γ<br>Σ<br>Σ | MYSTIQUE<br>You communicate with<br>substance         | 4.2%                                   | 4.2%                                           |                                               | 4.2%                                                  |                          | 4.2%                                       |                                                     |
| RIMAR            | PRESTIGE<br>You earn respect with<br>higher standards | 4.2%                                   |                                                |                                               |                                                       | 12.5%                    |                                            |                                                     |
| đ                | You lead<br>with command                              |                                        |                                                |                                               | 4.2%                                                  |                          |                                            | 4.2%                                                |
|                  | ALARM<br>You prevent problems<br>with care            |                                        |                                                |                                               |                                                       | 4.2%                     |                                            |                                                     |
|                  | REBELLION<br>You change the game<br>with creativity   | 4.2%                                   |                                                |                                               |                                                       | 4.2%                     |                                            |                                                     |