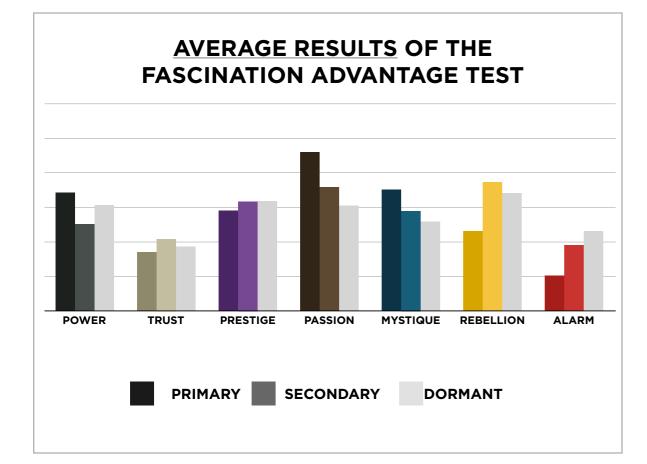

# AN INSIDER'S *look* AT THE RESEARCH

### FROM SALLY HOGSHEAD'S PRESENTATION TO PDA12'S TEAM



### THIS IS WHAT THE RAW DATA ORIGINALLY LOOKED LIKE WHEN WE BEGAN TO COMPARE YOUR ORGANIZATION'S SCORES TO OUR OVERALL TEST POPULATION OF OVER 120,000 PEOPLE.





### THIS IS WHAT THE RAW DATA ORIGINALLY LOOKED LIKE WHEN WE BEGAN TO COMPARE YOUR ORGANIZATION'S SCORES TO OUR OVERALL TEST POPULATION OF OVER 120,000 PEOPLE.

| Primary   | Secondary | Archetype           | Sum | Percent |           | PASSION | TRUST         | MYSTIQUE      | PRESTIGE | POWER | ALARM | REBELLION |
|-----------|-----------|---------------------|-----|---------|-----------|---------|---------------|---------------|----------|-------|-------|-----------|
| Passion   | Alarm     | The Orchestrator    | 4   | 16.67%  | PASSION   |         |               |               | 1        | 1     | 4     | 1         |
| Prestige  | Power     | The Victor          | 3   | 12.50%  | TRUST     | 1       |               | 2             |          |       | 1     |           |
| Trust