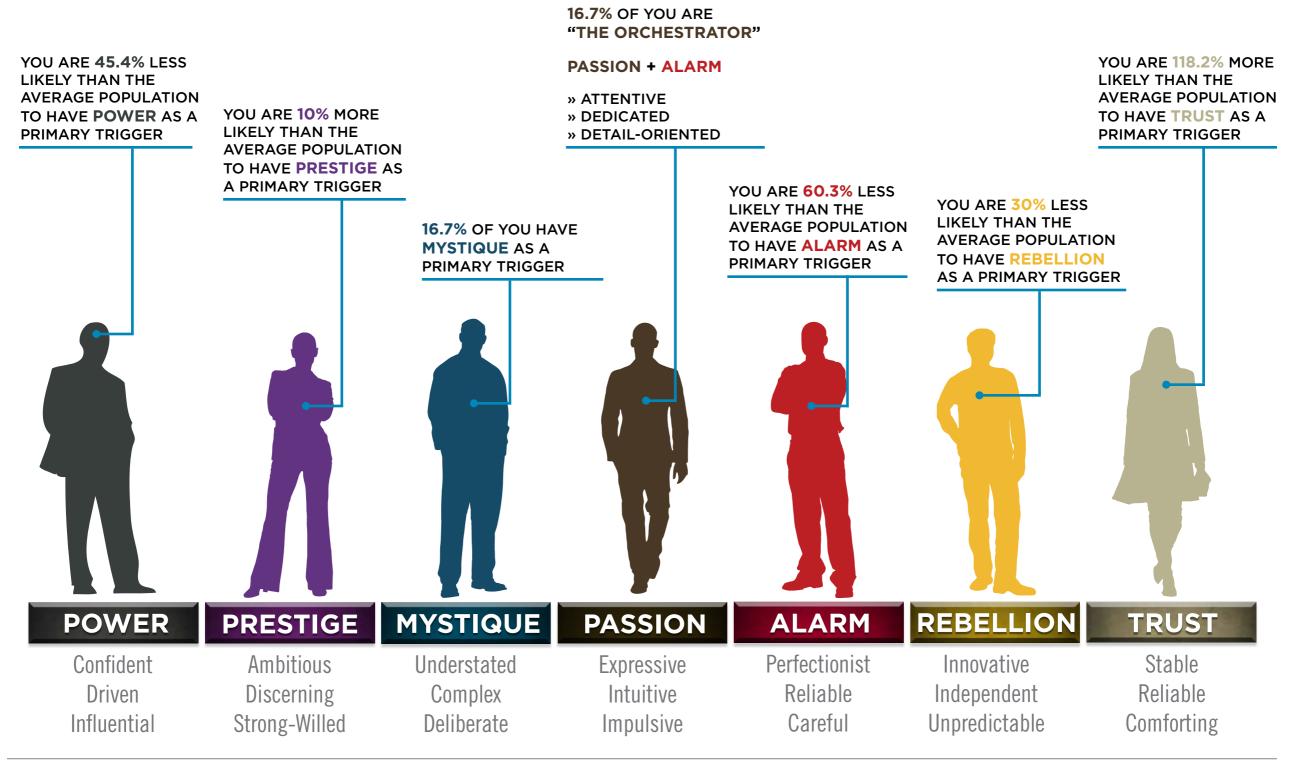

## BASED ON YOUR AUDIENCE'S SCORES FOR "THE FASCINATION ADVANTAGE TEST," WE IDENTIFIED THEIR UNIQUE PERSONALITY STRENGTHS.

WE THEN BUILT CUSTOMIZED INSIGHTS TO PINPOINT WHAT MAKES THIS ORGANIZATION UNIQUELY FASCINATING.