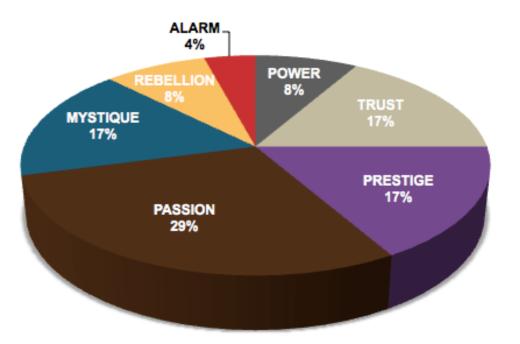

#### PDA12 TEAM'S RESULTS FROM THE FASCINATION ADVANTAGE TEST

#### THIS IS YOUR CUSTOM "FASCINATION FINGERPRINT."

This diagram shows the concentration of Personality Archetypes of the organization.

This is your custom measurement of Fascination Scores. The diagram to the right shows the actual percentages of each Personality Archetype within the organization.