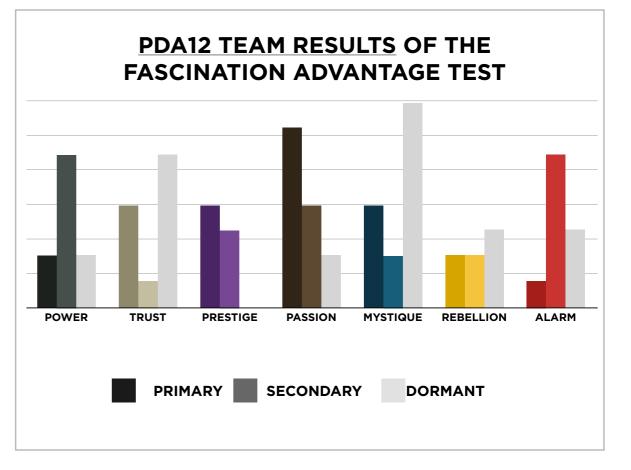

# AN INSIDER'S *look* AT THE RESEARCH

### FROM SALLY HOGSHEAD'S PRESENTATION TO PDA12'S TEAM



### THIS IS WHAT THE RAW DATA ORIGINALLY LOOKED LIKE WHEN WE BEGAN TO COMPARE YOUR ORGANIZATION'S SCORES TO OUR OVERALL TEST POPULATION OF OVER 120,000 PEOPLE.





### THIS IS WHAT THE RAW DATA ORIGINALLY LOOKED LIKE WHEN WE BEGAN TO COMPARE YOUR ORGANIZATION'S SCORES TO OUR OVERALL TEST POPULATION OF OVER 120,000 PEOPLE.

| Primary   | Secondary | Archetype           | Sum | Percent |           | PASSION | TRUST         | MYSTIQUE      | PRESTIGE | POWER | ALARM | REBELLION |
|-----------|-----------|---------------------|-----|---------|-----------|---------|---------------|---------------|----------|-------|-------|-----------|
| Passion   | Alarm     | The Orchestrator    | 4   | 16.67%  | PASSION   |         |               |               | 1        | 1     | 4     | 1         |
| Prestige  | Power     | The Victor          | 3   | 12.50%  | TRUST     | 1       |               | 2             |          |       | 1     |           |
| Trust