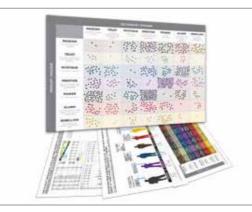

#### THIS IS YOUR CUSTOM "FASCINATION FINGERPRINT."

This diagram shows the concentration of Personality Archetypes of the organization.

| SECONDARY TRIGGER |                                                       |                                        |                                                |                                               |                                                       |                          |                                            |                                                     |  |
|-------------------|-------------------------------------------------------|----------------------------------------|------------------------------------------------|-----------------------------------------------|-------------------------------------------------------|--------------------------|--------------------------------------------|-----------------------------------------------------|--|
|                   |                                                       | PASSION<br>You connect with<br>emotion | TRUST<br>You build loyalty with<br>consistency | MYSTIQUE<br>You communicate with<br>substance | PRESTIGE<br>You earn respect with<br>higher standards | You lead<br>with command | ALARM<br>You prevent problems<br>with care | REBELLION<br>You change the game<br>with creativity |  |
| PRIMARY TRIGGER   | PASSION<br>You connect with<br>emotion                |                                        | 0.5%                                           | 2.5%                                          | 1.0%                                                  | 2.5%                     |                                            | 2.5%                                                |  |
|                   | TRUST<br>You build loyalty with<br>consistency        | 0.5%                                   |                                                | 4.4%                                          | 2.9%                                                  | 2.9%                     | 2.5%                                       | 1.5%                                                |  |
|                   | MYSTIQUE<br>You communicate with<br>substance         | (                                      | 8.8%                                           |                                               | 2.9%                                                  | 2.0%                     | 2.5%                                       | 1.5%                                                |  |
|                   | PRESTIGE<br>You earn respect with<br>higher standards | 3.9%                                   | 2.9%                                           | 3.9%                                          |                                                       | 6.4%                     | 2.5%                                       | 4.9%                                                |  |
|                   | You lead<br>with command                              | 1.0%                                   | 4.9%                                           | 1.5%                                          | 9.3%                                                  |                          |                                            | 2.0%                                                |  |
|                   | ALARM<br>You prevent problems<br>with care            | 0.5%                                   | 2.5%                                           |                                               | 1.5%                                                  | 0.5%                     |                                            | 0.5%                                                |  |
|                   | REBELLION<br>You change the game<br>with creativity   | 2.5%                                   | 0.5%                                           | 1.5%                                          | 1.5%                                                  | 2.5%                     | 2.0%                                       |                                                     |  |

This is your custom measurement of Fascination Scores. The diagram to the right shows the actual percentages of each Personality Archetype within the organization.