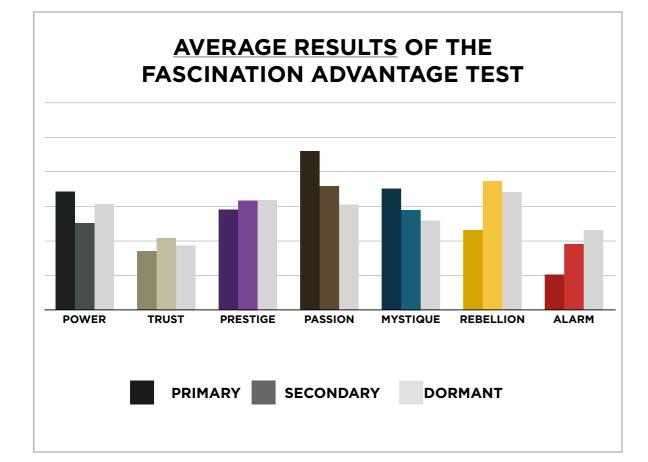

# AN INSIDER'S *look* AT THE RESEARCH

### FROM SALLY HOGSHEAD'S PRESENTATION TO PINK13 ATTENDEES



### THIS IS WHAT THE RAW DATA ORIGINALLY LOOKED LIKE WHEN WE BEGAN TO COMPARE YOUR ORGANIZATION'S SCORES TO OUR OVERALL TEST POPULATION OF OVER 130,000 PEOPLE.





### THIS IS WHAT THE RAW DATA ORIGINALLY LOOKED LIKE WHEN WE BEGAN TO COMPARE YOUR ORGANIZATION'S SCORES TO OUR OVERALL TEST POPULATION OF OVER 130,000 PEOPLE.

| Primary   | Secondary | Archetype           | Sum | Percentage |           | PASSION | TRUST                       | MYSTIQUE | PRESTIGE | POWER | ALARM | REBELLION |
|-----------|-----------|---------------------|-----|------------|-----------|---------|-----------------------------|----------|----------|-------|-------|-----------|
| Power     | Prestige  | The Maestro         | 19  | 9.31%      | PASSION   |         | 1                           | 5        | 2        | 5     |       | 5         |
| Mystique  | Trust     | The Wise Owl        | 18  | 8.82%      | TRUST     | 1       |                             | 9