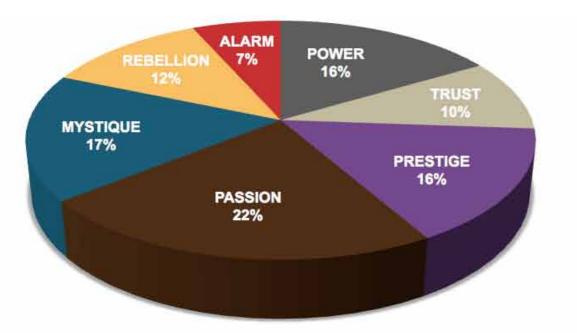

e  | The Provocateur     | 3   | 1.47%      |           |         |                             |          |          |       |       |           |
| Rebellion | Prestige  | The Trendsetter     | 3   | 1.47%      |           |         |                             |          |          |       |       |           |
| Trust     | Rebellion | The Evolutionary    | 3   | 1.47%      |           |         |                             |          |          |       |       |           |

As we prepared for the event, here's our spreadsheet, organized by "Personality Archetype"



### THIS IS WHAT THE RAW DATA ORIGINALLY LOOKED LIKE WHEN WE BEGAN TO COMPARE YOUR ORGANIZATION'S SCORES TO OUR OVERALL TEST POPULATION OF OVER 130,000 PEOPLE.

#### AVERAGE RESULTS FROM THE FASCINATION ADVANTAGE TEST



#### PINK13 ATTENDEES RESULTS FROM THE FASCINATION ADVANTAGE TEST



#### WE COMPARED YOUR FINDINGS TO OUR MATRIX OF 49 PERSONALITY ARCHETYPES.

|                 |                                                       |                                          | Ś                                              | SECONDARY T                                   | RIGGER                                                |                                             |                                            |                                                            |
|-----------------|-------------------------------------------------------|------------------------------------------|------------------------------------------------|-----------------------------------------------|--------------