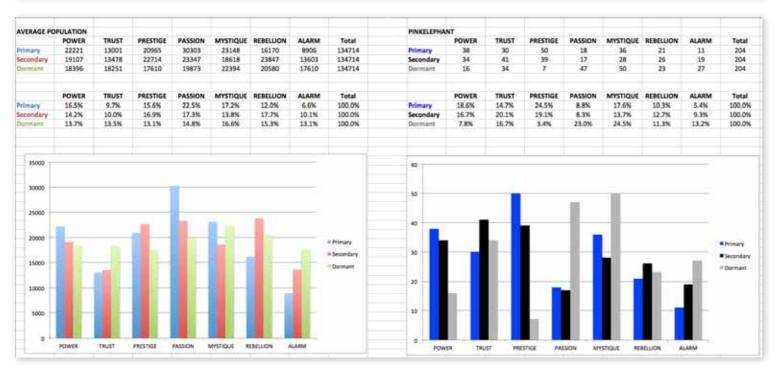

### THIS IS WHAT THE RAW DATA ORIGINALLY LOOKED LIKE WHEN WE BEGAN TO COMPARE YOUR ORGANIZATION'S SCORES TO OUR OVERALL TEST POPULATION OF OVER 130,000 PEOPLE.

### THIS IS WHAT THE RAW DATA ORIGINALLY LOOKED LIKE WHEN WE BEGAN TO COMPARE YOUR ORGANIZATION'S SCORES TO OUR OVERALL TEST POPULATION OF OVER 130,000 PEOPLE.

| Primary   | Secondary | Archetype           | Sum | Percentage |           | PASSION | TRUST                       | MYSTIQUE | PRESTIGE | POWER | ALARM | REBELLION |
|-----------|-----------|---------------------|-----|------------|-----------|---------|-----------------------------|----------|----------|-------|-------|-----------|
| Power     | Prestige  | The Maestro         | 19  | 9.31%      | PASSION   |         | 1                           | 5        | 2        | 5     |       | 5         |
| Mystique  | Trust     | The Wise Owl        | 18  | 8.82%      | TRUST     | 1       |                             | 9        | 6        | 6     | 5     | 3         |
| Prestige  | Power     | The Victor          | 13  | 6.37%      | MYSTIQUE  |         | 18                          |          | 6        | 4     | 5     | 3         |
| Power     | Trust     | The Guardian        | 10  | 4.90%      | PRESTIGE  | 8       | 6                           | 8        |          | 13    | 5     | 10        |
| Prestige  | Rebellion | The Avant-Garde     | 10  | 4.90%      | POWER     | 2       | 10                          | 3        | 19       |       |       | 4         |
| Trust     | Mystique  | The Vault           | 9   | 4.41%      | ALARM     | 1       | 5                           |          | 3        | 1     |       | 1         |
| Prestige  | Mystique  | The Architect       | 8   | 3.92%      | REBELLION | 5       | 1                           | 3        | 3        | 5     | 4     |           |
| Prestige  | Passion   | The Connoisseur     | 8   | 3.92%      |           |         |                             |          |          |       |       |           |
| Mystique  | Prestige  | The Royal Guard     | 6   | 2.94%      |           |         |                             |          |          |       |       |           |
| Prestige  | Trust     | The Blue Chip       | 6   | 2.94%      |           | PASSION | TRUST                       | MYSTIQUE | PRESTIGE | POWER | ALARM | REBELLION |
| Trust     | Power     | The Gravitas        | 6   | 2.94%      | PASSION   |         | 0.5%                        | 2.5%     | 1.0%     | 2.5%  |       | 2.5%      |
| Trust     | Prestige  | The Diplomat        | 6   | 2.94%      | TRUST     | 0.5%    |                             | 4.4%     | 2.9%     | 2.9%  | 2.5%  | 1.5%      |
| Alarm     | Trust     | The Sustainer       | 5   | 2.45%      | MYSTIQUE  |         | 8.8%                        |          | 2.9%     | 2.0%  | 2.5%  | 1.5%      |
| Mystique  | Alarm     | The Bullseye        | 5   | 2.45%      | PRESTIGE  | 3.9%    | 2.9%                        | 3.9%     |          | 6.4%  | 2.5%  | 4.9%      |
| Passion   | Mystique  | The Intrigue        | 5   | 2.45%      | POWER     | 1.0%    | 4.9%                        | 1.5%     | 9.3%     |       |       | 2.0%      |
| Passion   | Power     | The Advocate        | 5   | 2.45%      | ALARM     | 0.5%    | 2.5%                        |          | 1.5%     | 0.5%  | ř     | 0.5%      |
| Passion   | Rebellion | The Catalyst        | 5   | 2.45%      | REBELLION | 2.5%    | 0.5%                        | 1.5%     | 1.5%     | 2.5%  | 2.0%  |           |
| Prestige  | Alarm     | The Perfectionist   | 5   | 2.45%      |           |         |                             |          |          |       |       |           |
| Rebellion | Passion   | The Rockstar        | 5   | 2.45%      |           |         |                             |          |          |       |       |           |
| Rebellion | Power     | The Maverick Leader | 5   | 2.45%      |           |         | : Missing Archetypes        |          |          |       |       |           |
| Trust     | Alarm     | The Good Citizen    | 5   | 2.45%      |           |         |                             |          |          |       |       |           |
| Mystique  | Power     | The Veiled Strength | 4   | 1.96%      |           |         | : Most Prevalent Archetypes |          |          |       |       |           |
| Power     | Rebellion | The Change Agent    | - 4 | 1.96%      |           |         |                             |          |          |       |       |           |
| Rebellion | Alarm     | The Quick-Start     | 4   | 1.96%      |           |         |                             |          |          |       |       |           |
| Alarm     | Prestige  | The Editor-in-Chief | 3   | 1.47%      |           |         |                             |          |          |       |       |           |
| Mystique  | Rebellion | The Secret Weapon   | 3   | 1.47%      |           |         |                             |          |          |       |       |           |
| Power     | Mystique  | The Mastermind      | 3   | 1.47%      |           |         |                             |          |          |       |       |           |
| Rebellion | Mystique  | The Provocateur     | 3   | 1.47%      |           |         |                             |          |          |       |       |           |
| Rebellion | Prestige  | The Trendsetter     | 3   | 1.47%      |           |         |                             |          |          |       |       |           |
| Trust     | Rebellion | The Evolutionary    | 3   | 1.47%      |           |         |                             |          |          |       |       |           |