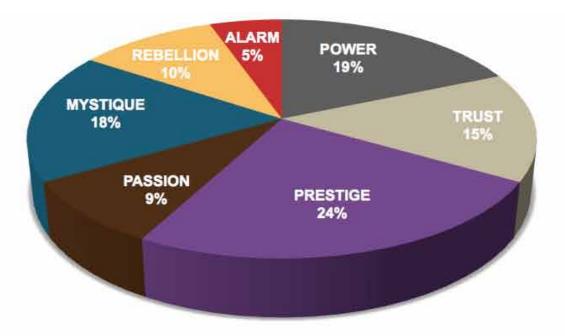

|          |          |       |       |           |
| Rebellion | Prestige  | The Trendsetter     | 3   | 1.47%      |           |         |                             |          |          |       |       |           |
| Trust     | Rebellion | The Evolutionary    | 3   | 1.47%      |           |         |                             |          |          |       |       |           |

As we prepared for the event, here's our spreadsheet, organized by "Personality Archetype"



### THIS IS WHAT THE RAW DATA ORIGINALLY LOOKED LIKE WHEN WE BEGAN TO COMPARE YOUR ORGANIZATION'S SCORES TO OUR OVERALL TEST POPULATION OF OVER 130,000 PEOPLE.

#### AVERAGE RESULTS FROM THE FASCINATION ADVANTAGE TEST



#### PINK13 ATTENDEES RESULTS FROM THE FASCINATION ADVANTAGE TEST



#### WE COMPARED YOUR FINDINGS TO OUR MATRIX OF 49 PERSONALITY ARCHETYPES.

|                 |                                                       |                                          | Ś                                              | SECONDARY T                                   | RIGGER                                                |                                             |                                            |                                                            |
|-----------------|-------------------------------------------------------|------------------------------------------|------------------------------------------------|-----------------------------------------------|-------------------------------------------------------|---------------------------