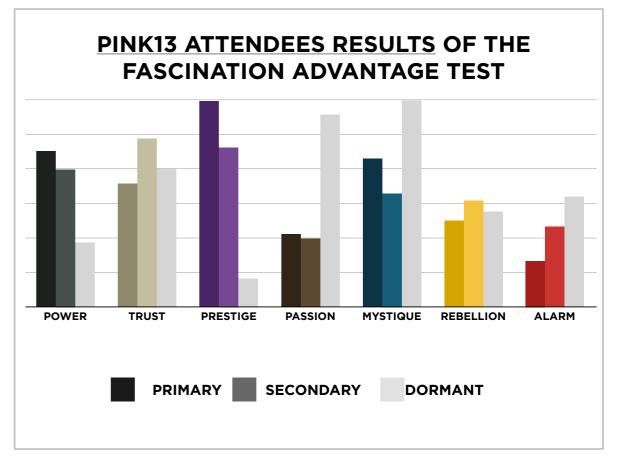

# AN INSIDER'S *look* AT THE RESEARCH

### FROM SALLY HOGSHEAD'S PRESENTATION TO PINK13 ATTENDEES



### THIS IS WHAT THE RAW DATA ORIGINALLY LOOKED LIKE WHEN WE BEGAN TO COMPARE YOUR ORGANIZATION'S SCORES TO OUR OVERALL TEST POPULATION OF OVER 130,000 PEOPLE.





### THIS IS WHAT THE RAW DATA ORIGINALLY LOOKED LIKE WHEN WE BEGAN TO COMPARE YOUR ORGANIZATION'S SCORES TO OUR OVERALL TEST POPULATION OF OVER 130,000 PEOPLE.

| Primary   | Secondary | Archetype           | Sum | Percentage |           | PASSION | TRUST                       | MYSTIQUE | PRESTIGE | POWER | ALARM | REBELLION |
|-----------|-----------|---------------------|-----|------------|-----------|---------|-----------------------------|----------|----------|-------|-------|-----------|
| Power     | Prestige  | The Maestro         | 19  | 9.31%      | PASSION   |         | 1                           | 5        | 2        | 5     |       | 5         |
| Mystique  | Trust     | The Wise Owl        | 18  | 8.82%      | TRUST     | 1       |                             | 9        |