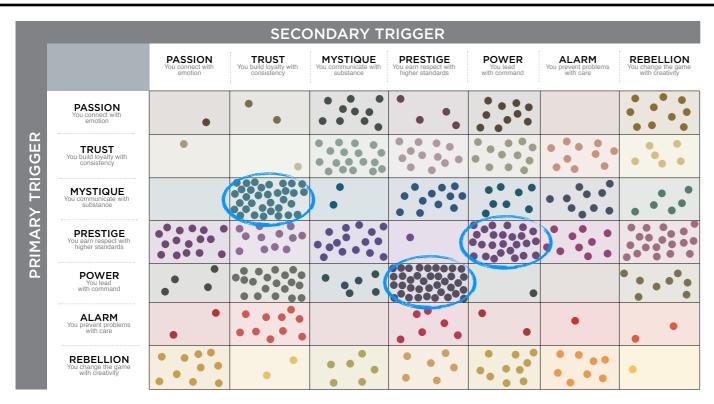

#### THIS IS YOUR CUSTOM "FASCINATION FINGERPRINT."

This diagram shows the concentration of Personality Archetypes of the organization.

| SECONDARY TRIGGER |                                                       |                                        |                                                |                                               |                                                       |                          |                                            |                                                     |  |
|-------------------|-------------------------------------------------------|----------------------------------------|------------------------------------------------|-----------------------------------------------|-------------------------------------------------------|--------------------------|--------------------------------------------|-----------------------------------------------------|--|
|                   |                                                       | PASSION<br>You connect with<br>emotion | TRUST<br>You build loyalty with<br>consistency | MYSTIQUE<br>You communicate with<br>substance | PRESTIGE<br>You earn respect with<br>higher standards | You lead<br>with command | ALARM<br>You prevent problems<br>with care | REBELLION<br>You change the game<br>with creativity |  |
| PRIMARY TRIGGER   | PASSION<br>You connect with<br>emotion                |                                        | 0.5%                                           | 2.5%                                          | 1.0%                                                  | 2.5%                     |                                            | 2.5%                                                |  |
|                   | TRUST<br>You build loyalty with<br>consistency        | 0.5%                                   |                                                | 4.4%                                          | 2.9%                                                  | 2.9%                     | 2.5%                                       | 1.5%                                                |  |
|                   | MYSTIQUE<br>You communicate with<br>substance         | (                                      | 8.8%                                           |                                               | 2.9%                                                  | 2.0%                     | 2.5%                                       | 1.5%                                                |  |
|                   | PRESTIGE<br>You earn respect with<br>higher standards | 3.9%                                   | 2.9%                                           | 3.9%                                          |                                                       | 6.4%                     | 2.5%                                       | 4.9%                                                |  |
|                   | You lead<br>with command                              | 1.0%                                   | 4.9%                                           | 1.5%                                          | 9.3%                                                  |                          |                                            | 2.0%                                                |  |
|                   | ALARM<br>You prevent problems<br>with care            | 0.5%                                   | 2.5%                                           |                                               | 1.5%                                                  | 0.5%                     |                                            | 0.5%                                                |  |
|                   | REBELLION<br>You change the game<br>with creativity   | 2.5%                                   | 0.5%                                           | 1.5%                                          | 1.5%                                                  | 2.5%                     | 2.0%                                       |                                                     |  |

This is your custom measurement of Fascination Scores. The diagram to the right shows the actual percentages of each Personality Archetype within the organization.