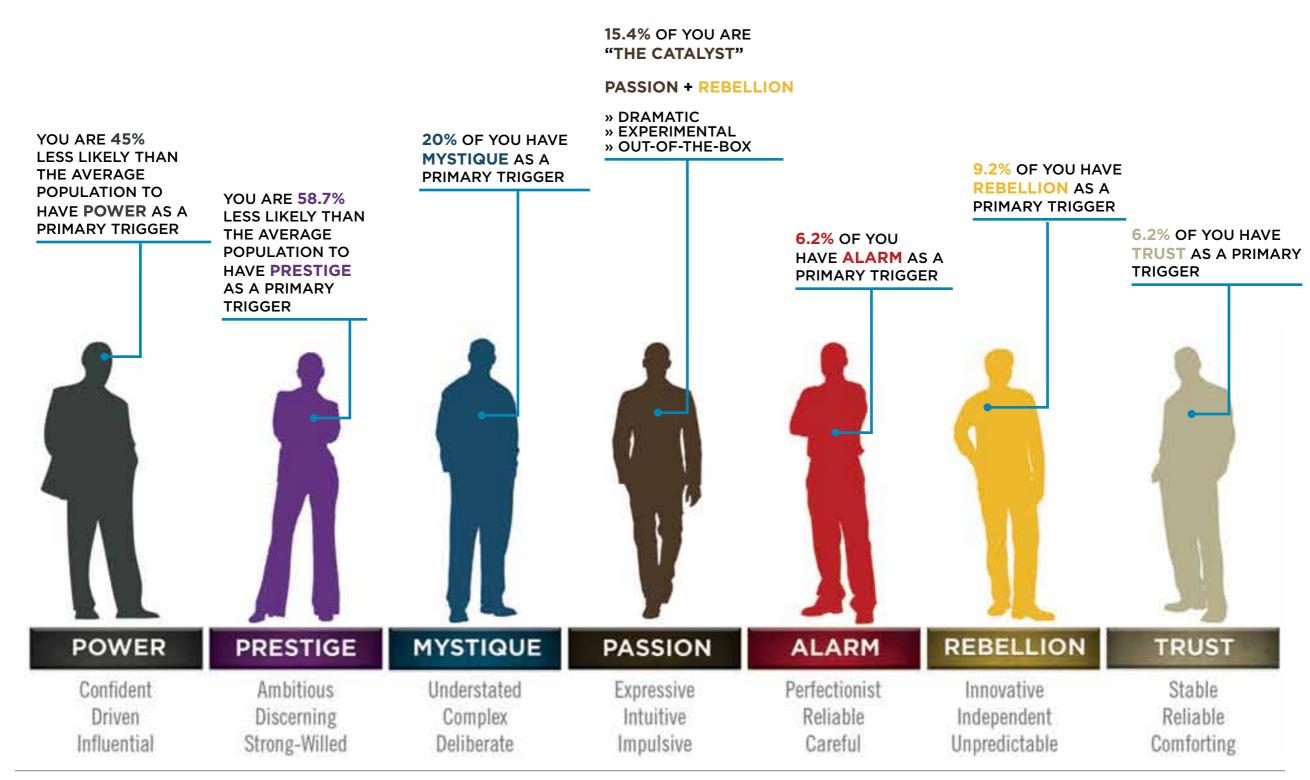

# BASED ON YOUR AUDIENCE'S SCORES FOR "THE FASCINATION ADVANTAGE TEST," WE IDENTIFIED THEIR UNIQUE PERSONALITY STRENGTHS.

WE THEN BUILT CUSTOMIZED INSIGHTS TO PINPOINT WHAT MAKES THIS ORGANIZATION UNIQUELY FASCINATING.