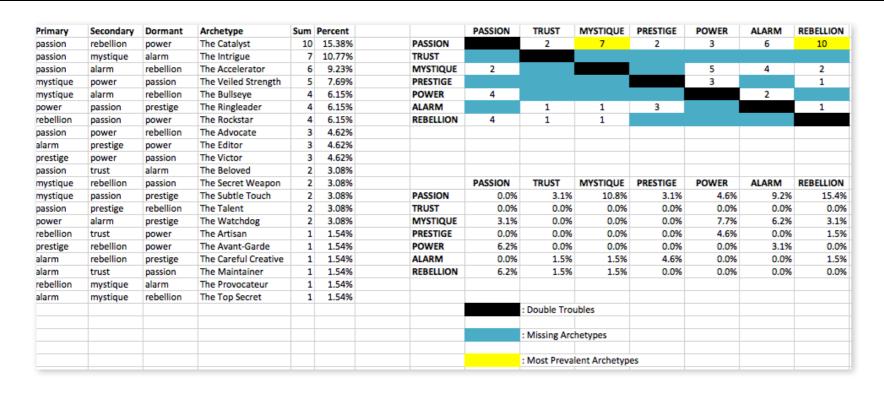

# THIS IS WHAT THE RAW DATA ORIGINALLY LOOKED LIKE WHEN WE BEGAN TO COMPARE YOUR ORGANIZATION'S SCORES TO OUR OVERALL TEST POPULATION OF OVER 100,000 PEOPLE.

As we prepared for the event, here's our spreadsheet, organized by "Personality Archetype"