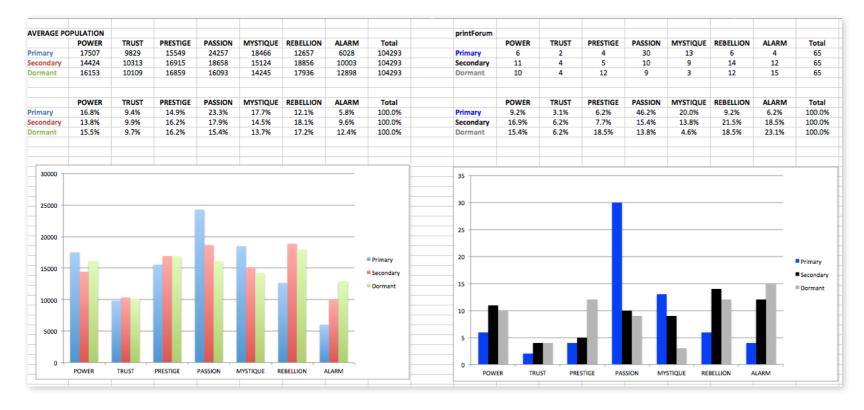

# THIS IS YOUR CUSTOM "FASCINATION FINGERPRINT."

|                 |                                                                  |                                           | :                                                             | SECONDARY                            | TRIGGER                                                          |                             |                                                                 |                                                            |
|-----------------|------------------------------------------------------------------|-------------------------------------------|---------------------------------------------------------------|--------------------------------------|------------------------------------------------------------------|-----------------------------|-----------------------------------------------------------------|------------------------------------------------------------|
|                 |                                                                  | PASSION<br>You attract through<br>emotion | TRUST  You build relationships with consistency and stability | MYSTIQUE<br>You inspire<br>curiosity | PRESTIGE  You earn respect with higher standards and performance | POWER  You lead and control | ALARM  You prompt action with urgency and negative consequences | REBELLION  You surprise with creative, untraditional ideas |
| PRIMARY TRIGGER | PASSION You attract through emotion                              |                                           | . • (                                                         |                                      | ••                                                               | •                           | (                                                               |                                                            |
|                 | TRUST  You build relationships with consistency and stability    |                                           |                                                               |                                      |                                                                  |                             |                                                                 |                                                            |
|                 | MYSTIQUE You inspire curiosity                                   | •                                         |                                                               |                                      |                                                                  | •••                         | • • •                                                           | • •                                                        |
|                 | PRESTIGE  You earn respect with higher standards and performance |                                           |                                                               |                                      |                                                                  | •                           |                                                                 | •                                                          |
|                 | POWER You lead and control                                       | • • •                                     |                                                               |                                      |                                                                  |                             | • •                                                             |                                                            |
|                 | ALARM You prompt action with urgency and negative consequences   |                                           | •                                                             | •                                    | • •                                                              |                             |                                                                 | •                                                          |
|                 | REBELLION  You surprise with creative, untraditional ideas       | • • •                                     | •                                                             | •                                    |                                                                  |                             |                                                                 |                                                            |

Example of the custom "Fascination Fingerprint" This diagram shows the concentration of Personality Archetypes of the organization.

| SECONDARY TRIGGER |                                                                  |                                           |                                                               |                                 |                                                                  |                             |                                                                 |                                                            |
|-------------------|------------------------------------------------------------------|-------------------------------------------|---------------------------------------------------------------|---------------------------------|------------------------------------------------------------------|-----------------------------|-----------------------------------------------------------------|------------------------------------------------------------|
|                   |                                                                  | PASSION<br>You attract through<br>emotion | TRUST  You build relationships with consistency and stability | MYSTIQUE  You inspire curiosity | PRESTIGE  You earn respect with higher standards and performance | POWER  You lead and control | ALARM  You prompt action with urgency and negative consequences | REBELLION  You surprise with creative, untraditional ideas |
|                   | PASSION You attract through emotion                              |                                           | 3.1%                                                          | 10.8%                           | 3.1%                                                             | 4.6%                        | 9.2%                                                            | 15.4%                                                      |
| ~                 | TRUST  You build relationships with consistency and stability    |                                           |                                                               |                                 |                                                                  |                             |                                                                 |                                                            |
| PRIMARY TRIGGER   | MYSTIQUE You inspire curiosity                                   | 3.1%                                      |                                                               |                                 |                                                                  | 7.7%                        | 6.2%                                                            | 3.1%                                                       |
|                   | PRESTIGE  You earn respect with higher standards and performance |                                           |                                                               |                                 |                                                                  | 4.6%                        |                                                                 | 1.5%                                                       |
|                   | POWER You lead and control                                       | 6.2%                                      |                                                               |                                 |                                                                  |                             | 3.1%                                                            |                                                            |
|                   | ALARM  You prompt action with urgency and negative consequences  |                                           | 1.5%                                                          | 1.5%                            | 4.6%                                                             |                             |                                                                 | 1.5%                                                       |
|                   | REBELLION  You surprise with creative, untraditional ideas       | 6.2%                                      | 1.5%                                                          | 1.5%                            |                                                                  |                             |                                                                 |                                                            |

This is your custom measurement of Fascination Scores. The diagram to the right shows the actual percentages of each Personality Archetype within the organization.