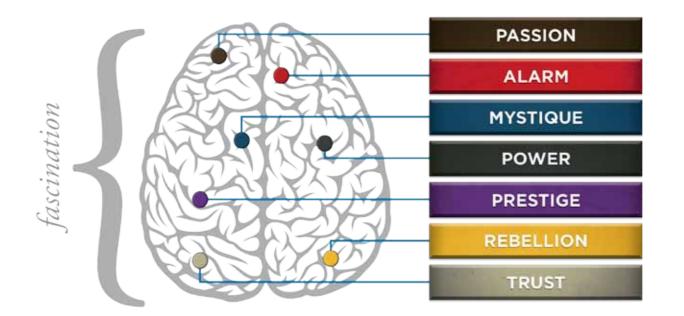

## BASED ON YOUR AUDIENCE'S SCORES FOR "THE FASCINATION ADVANTAGE TEST," WE IDENTIFIED THEIR UNIQUE PERSONALITY STRENGTHS.

WE THEN BUILT CUSTOMIZED INSIGHTS TO PINPOINT WHAT MAKES THIS ORGANIZATION UNIQUELY FASCINATING.