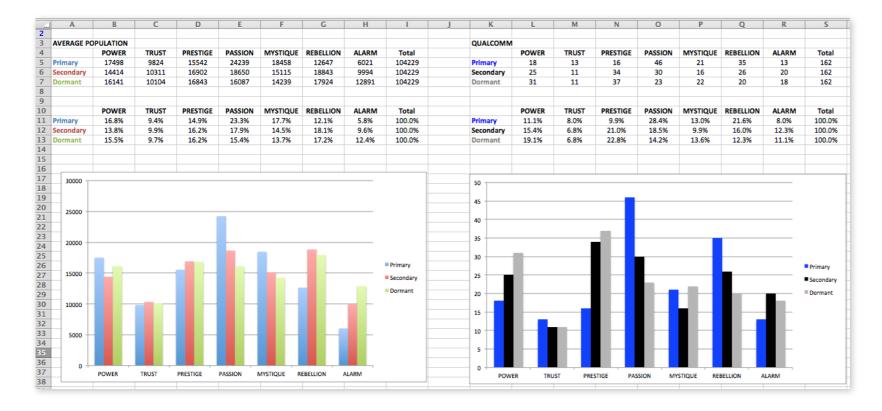

## THIS IS WHAT THE RAW DATA ORIGINALLY LOOKED LIKE WHEN WE BEGAN TO COMPARE YOUR ORGANIZATION'S SCORES TO OUR OVERALL TEST POPULATION OF OVER 100,000 PEOPLE.

| Primary   | Secondary | Dormant  | Archetype            | Sum | Percentage |           | PASSION | TRUST         | MYSTIQUE      | PRESTIGE | POWER | ALARM | REBELLION |
|-----------|-----------|----------|----------------------|-----|------------|-----------|---------|---------------|---------------|----------|-------|-------|-----------|
| rebellion | passion   | prestige | The Rockstar         | 15  | 9.55%      | PASSION   |         | 1             | 8             | 12       | 5     | 6     | 11        |
| passion   | prestige  | alarm    | The Talent           | 12  | 7.64%      | TRUST     | 3       |               | 1             |          | 3     | 2     |           |
| passion   | rebellion | mystique | The Catalyst         | 11  | 7.01%      | MYSTIQUE  | 4       | 1             |               | 2        | 1     | 6     | 7         |
| passion   | mystique  | alarm    | The Intrigue         | 8   | 5.10%      | PRESTIGE  | 1       | 2             |               |          | 7     | 1     | 5         |
| rebellion | power     | prestige | The Maverick Leader  | 8   | 5.10%      | POWER     | 4       | 1             |               | 7        |       | 4     | 1         |
| alarm     | prestige  | power    | The Editor           | 7   | 4.46%      | ALARM     | 3       | 4             | 2             | 7        |       |       | 1         |
| mystique  | rebellion | passion  | The Secret Weapon    | 7   | 4.46%      | REBELLION | 15      | 2             | 3             | 5        | 8     | 1     |           |
| power     | prestige  | mystique | The Maestro          | 7   | 4.46%      |           |         |               |               |          |       |       |           |
| prestige  | power     | passion  | The Victor           | 7   | 4.46%      |           |         |               |               |          |       |       |           |
| mystique  | alarm     | prestige | The Bullseye         | 6   | 3.82%      |           |         |               |               |          |       |       |           |
| passion   | alarm     | prestige | The Accelerator      | 6   | 3.82%      |           |         |               |               |          |       |       |           |
| passion   | power     | alarm    | The Advocate         | 5   | 3.18%      |           | PASSION | TRUST         | MYSTIQUE      | PRESTIGE | POWER | ALARM | REBELLION |
| prestige  | rebellion | power    | The Avant-Garde      | 5   | 3.18%      | PASSION   | 0.0%    | 0.6%          | 5.1%          | 7.6%     | 3.2%  | 3.8%  | 7.0%      |
| rebellion | prestige  | passion  | The Trendsetter      | 5   | 3.18%      | TRUST     | 1.9%    | 0.0%          | 0.6%          | 0.0%     | 1.9%  | 1.3%  | 0.0%      |
| alarm     | trust     | power    | The Maintainer       | 4   | 2.55%      | MYSTIQUE  | 2.5%    | 0.6%          | 0.0%          | 1.3%     | 0.6%  | 3.8%  | 4.5%      |
| mystique  | passion   | prestige | The Subtle Touch     | 4   | 2.55%      | PRESTIGE  | 0.6%    | 1.3%          | 0.0%          | 0.0%     | 4.5%  | 0.6%  | 3.2%      |
| power     | alarm     | passion  | The Watchdog         | 4   | 2.55%      | POWER     | 2.5%    | 0.6%          | 0.0%          | 4.5%     | 0.0%  | 2.5%  | 0.6%      |
| power     | passion   | prestige | The Ringleader       | 4   | 2.55%      | ALARM     | 1.9%    | 2.5%          | 1.3%          | 4.5%     | 0.0%  | 0.0%  | 0.6%      |
| alarm     | passion   | power    | The Detector         | 3   | 1.91%      | REBELLION | 9.6%    | 1.3%          | 1.9%          | 3.2%     | 5.1%  | 0.6%  | 0.0%      |
| rebellion | mystique  | power    | The Provocateur      | 3   | 1.91%      |           |         |               |               |          |       |       |           |
| trust     | passion   | prestige | The Authentic        | 3   | 1.91%      |           |         |               |               |          |       |       |           |
| trust     | power     | mystique | The Gravitas         | 3   | 1.91%      |           |         | : Double Tro  | ubles         |          |       |       |           |
| alarm     | mystique  | prestige | The Top Secret       | 2   | 1.27%      |           |         |               |               |          |       |       |           |
| mystique  | prestige  | alarm    | The Velvet Rope      | 2   | 1.27%      |           |         | : Missing Arc | hetypes       |          |       |       |           |
| prestige  | trust     | passion  | The Blue Chip        | 2   | 1.27%      |           |         |               |               |          |       |       |           |
| rebellion | trust     | power    | The Artisan          | 2   | 1.27%      |           |         | : Most Preva  | lent Archetyp | es       |       |       |           |
| trust     | alarm     | prestige | The Good Citizen     | 2   | 1.27%      |           |         |               |               |          |       |       |           |
| alarm     | rebellion | power    | The Careful Creative | 1   | 0.64%      |           |         |               |               |          |       |       |           |
| mystique  | power     | alarm    | The Veiled Strength  | 1   | 0.64%      |           |         |               |               |          |       |       |           |

As we prepared for the event, here's our spreadsheet, organized by "Personality Archetype"