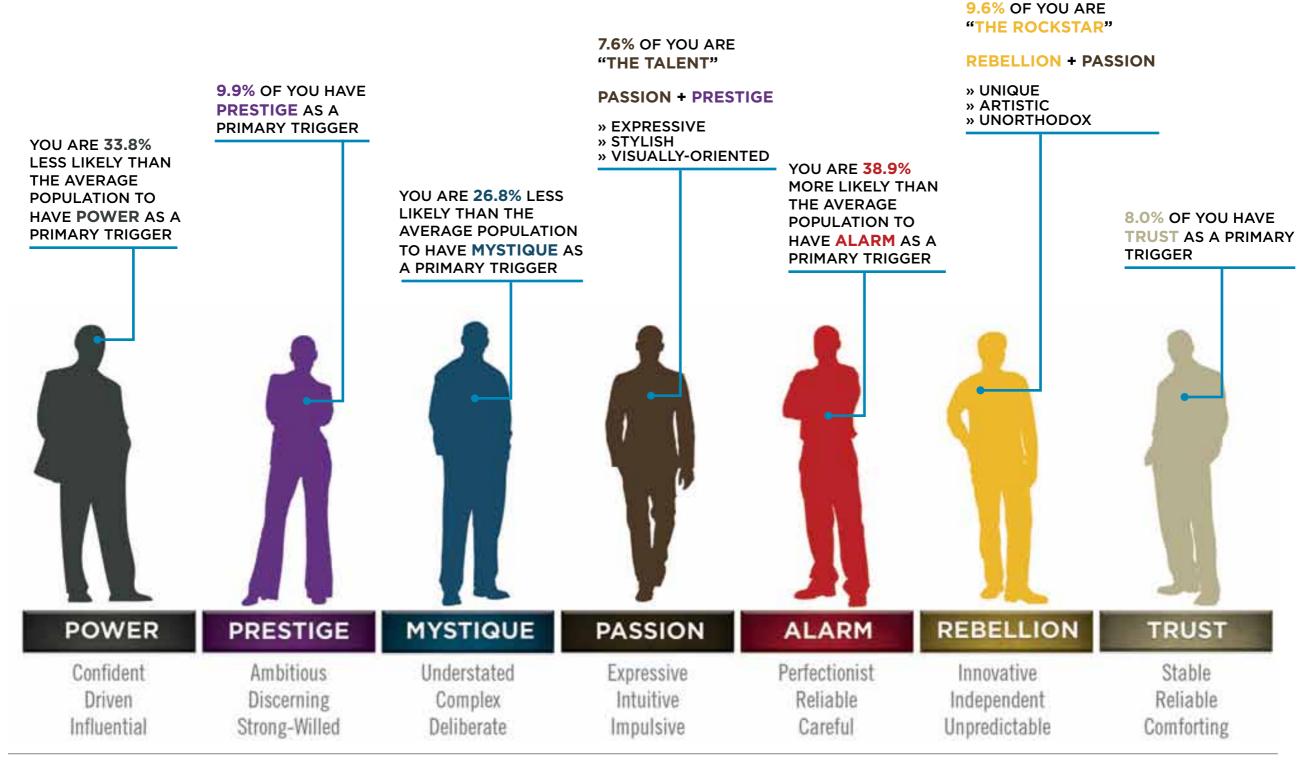

## BASED ON YOUR AUDIENCE'S SCORES FOR "THE FASCINATION ADVANTAGE TEST," WE IDENTIFIED THEIR UNIQUE PERSONALITY STRENGTHS.

WE THEN BUILT CUSTOMIZED INSIGHTS TO PINPOINT WHAT MAKES THIS ORGANIZATION UNIQUELY FASCINATING.