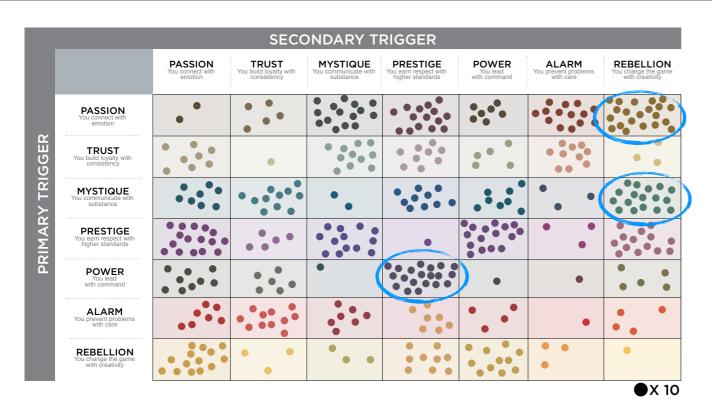

### THIS IS YOUR CUSTOM "FASCINATION FINGERPRINT."

This diagram shows the concentration of Personality Archetypes of the organization.

| SECONDARY TRIGGER |                                                     |                                        |                                          |                                               |                                                       |                                   |                                            |                                                     |  |  |
|-------------------|-----------------------------------------------------|----------------------------------------|------------------------------------------|-----------------------------------------------|-------------------------------------------------------|-----------------------------------|--------------------------------------------|-----------------------------------------------------|--|--|
|                   |                                                     | PASSION<br>You connect with<br>emotion | TRUST You build loyalty with consistency | MYSTIQUE<br>You communicate with<br>substance | PRESTIGE<br>You earn respect with<br>higher standards | POWER<br>You lead<br>with command | ALARM<br>You prevent problems<br>with care | REBELLION<br>You change the game<br>with creativity |  |  |
| PRIMARY TRIGGER   | PASSION<br>You connect with<br>emotion              |                                        | 1.3%                                     | 3.7%                                          | 3.8%                                                  | 1.8%                              | 3.5%                                       | 5.4%                                                |  |  |
|                   | TRUST You build loyalty with consistency            | 1.9%                                   |                                          | 2.8%                                          | 2.3%                                                  | 1.1%                              | 2.6%                                       | 0.7%                                                |  |  |
|                   | MYSTIQUE You communicate with substance             | 1.9%                                   | 3.0%                                     |                                               | 2.4%                                                  | 2.0%                              | 3.4%                                       | 4.4%                                                |  |  |
|                   | PRESTIGE You earn respect with higher standards     | 4.1%                                   | 1.3%                                     | 2.2%                                          |                                                       | 4.0%                              | 1.3%                                       | 3.7%                                                |  |  |
|                   | POWER<br>You lead<br>with command                   | 2.3%                                   | 1.6%                                     | 1.3%                                          | 5.1%                                                  |                                   | 0.8%                                       | 1.4%                                                |  |  |
|                   | ALARM<br>You prevent problems<br>with care          | 1.9%                                   | 2.8%                                     | 1.7%                                          | 1.8%                                                  | 1.1%                              |                                            | 1.0%                                                |  |  |
|                   | REBELLION<br>You change the game<br>with creativity | 3.6%                                   | 0.7%                                     | 1.6%                                          | 2.4%                                                  | 2.9%                              | 1.2%                                       |                                                     |  |  |
|                   |                                                     |                                        |                                          |                                               |                                                       |                                   |                                            | ●X 10                                               |  |  |

This is your custom measurement of Fascination Scores. The diagram to the right shows the actual percentages of each Personality Archetype within the organization.