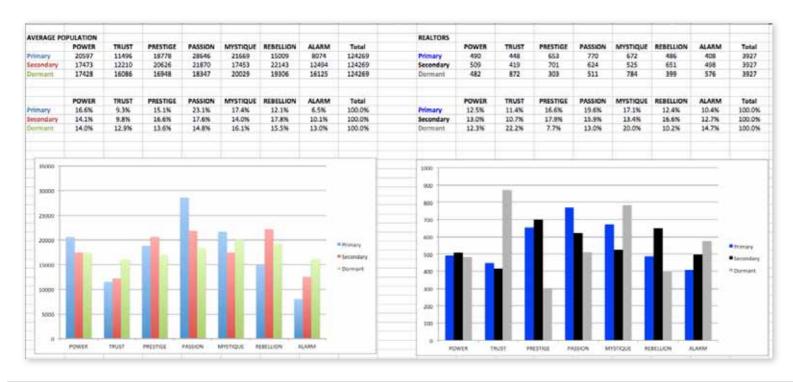

## THIS IS WHAT THE RAW DATA ORIGINALLY LOOKED LIKE WHEN WE BEGAN TO COMPARE YOUR ORGANIZATION'S SCORES TO OUR OVERALL TEST POPULATION OF OVER 120,000 PEOPLE.

# THIS IS WHAT THE RAW DATA ORIGINALLY LOOKED LIKE WHEN WE BEGAN TO COMPARE YOUR ORGANIZATION'S SCORES TO OUR OVERALL TEST POPULATION OF OVER 120,000 PEOPLE.

| Primary   | Secondary | Archetype           | Sum | Percentage |           | PASSION | TRUST                       | MYSTIQUE | PRESTIGE | POWER | ALARM | REBELLION |
|-----------|-----------|---------------------|-----|------------|-----------|---------|-----------------------------|----------|----------|-------|-------|-----------|
| passion   | rebellion | The Catalyst        | 211 | 5.37%      | PASSION   |         | 51                          | 147      | 151      | 71    | 139   | 211       |
| power     | prestige  | The Maestro         | 199 | 5.07%      | TRUST     | 76      |                             | 109      | 91       | 45    | 101   | 26        |
| mystique  | rebellion | The Secret Weapon   | 174 | 4.43%      | MYSTIQUE  | 75      | 117                         |          | 96       | 78    | 132   | 174       |
| prestige  | passion   | The Connoisseur     | 162 | 4.13%      | PRESTIGE  | 162     | 50                          | 88       |          | 159   | 50    | 144       |
| prestige  | power     | The Victor          | 159 | 4.05%      | POWER     | 92      | 62                          | 52       | 199      |       | 30    | 55        |
| passion   | prestige  | The Talent          | 151 | 3.85%      | ALARM     | 76      | 111                         | 65       | 71       | 44    |       | 41        |
| passion   | mystique  | The Intrigue        | 147 | 3.74%      | REBELLION | 143     | 28                          | 64       | 93       | 112   | 46    |           |
| prestige  | rebellion | The Avant-Garde     | 144 | 3.67%      |           |         |                             |          |          |       |       |           |
| rebellion | passion   | The Rockstar        | 143 | 3.64%      |           |         |                             |          |          |       |       |           |
| passion   | alarm     | The Orchestrator    | 139 | 3.54%      |           | PASSION | TRUST                       | MYSTIQUE | PRESTIGE | POWER | ALARM | REBELLION |
| mystique  | alarm     | The Bullseye        | 132 | 3.36%      | PASSION   |         | 1.3%                        | 3.7%     | 3.8%     | 1.8%  | 3.5%  | 5.49      |
| mystique  | trust     | The Wise Owl        | 117 | 2.98%      | TRUST     | 1.9%    |                             | 2.8%     | 2.3%     | 1.1%  | 2.6%  | 0.79      |
| rebellion | power     | The Maverick Leader | 112 | 2.85%      | MYSTIQUE  | 1.9%    | 3.0%                        |          | 2.4%     | 2.0%  | 3.4%  | 4.49      |
| alarm     | trust     | The Sustainer       | 111 | 2.83%      | PRESTIGE  | 4.1%    | 1.3%                        | 2.2%     |          | 4.0%  | 1.3%  | 3.79      |
| trust     | mystique  | The Vault           | 109 | 2.78%      | POWER     | 2.3%    | 1.6%                        | 1.3%     | 5.1%     |       | 0.8%  | 1.49      |
| trust     | alarm     | The Good Citizen    | 101 | 2.57%      | ALARM     | 1.9%    | 2.8%                        | 1.7%     | 1.8%     | 1.1%  |       | 1.09      |
| mystique  | prestige  | The Royal Guard     | 96  | 2.44%      | REBELLION | 3.6%    | 0.7%                        | 1.6%     | 2.4%     | 2.9%  | 1.2%  |           |
| rebellion | prestige  | The Trendsetter     | 93  | 2.37%      |           |         |                             |          |          |       |       |           |
| power     | passion   | The Ringleader      | 92  | 2.34%      |           |         | : Missing Archetypes        |          |          |       |       |           |
| trust     | prestige  | The Diplomat        | 91  | 2.32%      |           |         |                             |          |          |       |       |           |
| prestige  | mystique  | The Architect       | 88  | 2.24%      |           |         | : Most Prevalent Archetypes |          |          |       |       |           |
| mystique  | power     | The Veiled Strength | 78  | 1.99%      |           |         |                             |          |          |       |       |           |
| trust     | passion   | The Authentic       | 76  | 1.94%      |           |         |                             |          |          |       |       |           |
| alarm     | passion   | The Coordinator     | 76  | 1.94%      |           |         |                             |          |          |       |       |           |
| mystique  | passion   | The Subtle Touch    | 75  | 1.91%      |           |         |                             |          |          |       |       |           |
| passion   | power     | The Advocate        | 71  | 1.81%      |           |         |                             |          |          |       |       |           |
| alarm     | prestige  | The Editor-in-Chief | 71  | 1.81%      |           |         |                             |          |          |       |       |           |
| alarm     | mystique  | The Inspector       | 65  | 1.66%      |           |         |                             |          |          |       |       |           |
| rebellion | mystique  | The Provocateur     | 64  | 1.63%      |           |         |                             |          |          |       |       |           |
| power     | trust     | The Guardian        | 62  | 1.58%      |           |         |                             |          |          |       |       |           |

As we prepared for the event, here's our spreadsheet, organized by "Personality Archetype"

# THIS IS WHAT THE RAW DATA ORIGINALLY LOOKED LIKE WHEN WE BEGAN TO COMPARE YOUR ORGANIZATION'S SCORES TO OUR OVERALL TEST POPULATION OF OVER 120,000 PEOPLE.