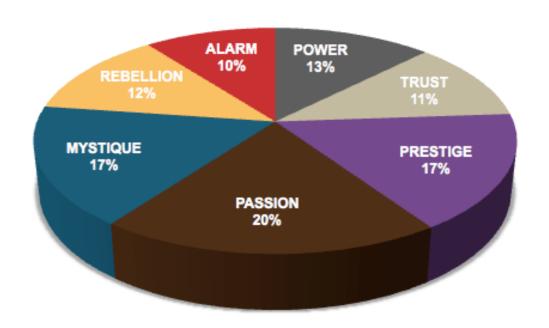

## AVERAGE RESULTS FROM THE FASCINATION ADVANTAGE TEST

## NATIONAL ASSOCIATION of REALTORS® RESULTS FROM THE FASCINATION ADVANTAGE TEST

| Ţ |                                         |
|---|-----------------------------------------|
| 5 | ׅ֡֜֝֝֜֜֜֜֜֜֜֜֜֜֜֜֜֜֜֜֜֜֜֜֜֜֜֜֜֜֜֜֜֜֜֜֜֜ |
| = | 1                                       |
| H |                                         |
| Ļ |                                         |
| ۵ | 1                                       |
| < |                                         |
| 2 | 2                                       |
|   | 1                                       |
| _ | 1                                       |
|   |                                         |
|   |                                         |