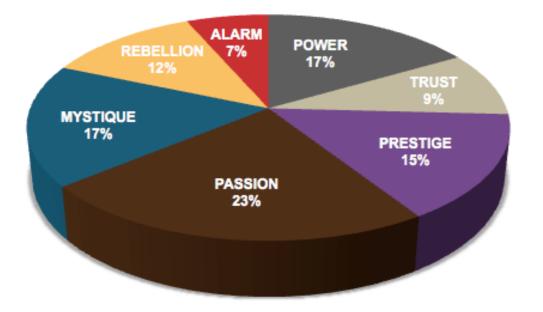

## THIS IS WHAT THE RAW DATA ORIGINALLY LOOKED LIKE WHEN WE BEGAN TO COMPARE YOUR ORGANIZATION'S SCORES TO OUR OVERALL TEST POPULATION OF OVER 120,000 PEOPLE.

# THIS IS WHAT THE RAW DATA ORIGINALLY LOOKED LIKE WHEN WE BEGAN TO COMPARE YOUR ORGANIZATION'S SCORES TO OUR OVERALL TEST POPULATION OF OVER 120,000 PEOPLE.

| Primary   | Secondary | Archetype           | Sum | Percentage |           | PASSION | TRUST                       | MYSTIQUE | PRESTIGE | POWER | ALARM | REBELLION |
|-----------|-----------|---------------------|-----|------------|-----------|---------|-----------------------------|----------|----------|-------|-------|-----------|
| passion   | rebellion | The Catalyst        | 211 | 5.37%      | PASSION   |         | 51                          | 147      | 151      | 71    | 139   | 211       |
| power     | prestige  | The Maestro         | 199 | 5.07%      | TRUST     | 76      |                             | 109      | 91       | 45    | 101   | 26        |
| mystique  | rebellion | The Secret Weapon   | 174 | 4.43%      | MYSTIQUE  | 75      | 117                         |          | 96       | 78    | 132   | 174       |
| prestige  | passion   | The Connoisseur     | 162 | 4.13%      | PRESTIGE  | 162     | 50                          | 88       |          | 159   | 50    | 144       |
| prestige  | power     | The Victor          | 159 | 4.05%      | POWER     | 92      | 62                          | 52       | 199      |       | 30    | 55        |
| passion   | prestige  | The Talent          | 151 | 3.85%      | ALARM     | 76      | 111                         | 65       | 71       | 44    |       | 41        |
| passion   | mystique  | The Intrigue        | 147 | 3.74%      | REBELLION | 143     | 28                          | 64       | 93       | 112   | 46    |           |
| prestige  | rebellion | The Avant-Garde     | 144 | 3.67%      |           |         |                             |          |          |       |       |           |
| rebellion | passion   | The Rockstar        | 143 | 3.64%      |           |         |                             |          |          |       |       |           |
| passion   | alarm     | The Orchestrator    | 139 | 3.54%      |           | PASSION | TRUST                       | MYSTIQUE | PRESTIGE | POWER | ALARM | REBELLION |
| mystique  | alarm     | The Bullseye        | 132 | 3.36%      | PASSION   |         | 1.3%                        | 3.7%     | 3.8%     | 1.8%  | 3.5%  | 5.49      |
| mystique  | trust     | The Wise Owl        | 117 | 2.98%      | TRUST     | 1.9%    |                             | 2.8%     | 2.3%     | 1.1%  | 2.6%  | 0.79      |
| rebellion | power     | The Maverick Leader | 112 | 2.85%      | MYSTIQUE  | 1.9%    | 3.0%                        |          | 2.4%     | 2.0%  | 3.4%  | 4.49      |
| alarm     | trust     | The Sustainer       | 111 | 2.83%      | PRESTIGE  | 4.1%    | 1.3%                        | 2.2%     |          | 4.0%  | 1.3%  | 3.79      |
| trust     | mystique  | The Vault           | 109 | 2.78%      | POWER     | 2.3%    | 1.6%                        | 1.3%     | 5.1%     |       | 0.8%  | 1.49      |
| trust     | alarm     | The Good Citizen    | 101 | 2.57%      | ALARM     | 1.9%    | 2.8%                        | 1.7%     | 1.8%     | 1.1%  |       | 1.09      |
| mystique  | prestige  | The Royal Guard     | 96  | 2.44%      | REBELLION | 3.6%    | 0.7%                        | 1.6%     | 2.4%     | 2.9%  | 1.2%  |           |
| rebellion | prestige  | The Trendsetter     | 93  | 2.37%      |           |         |                             |          |          |       |       |           |
| power     | passion   | The Ringleader      | 92  | 2.34%      |           |         | : Missing Archetypes        |          |          |       |       |           |
| trust     | prestige  | The Diplomat        | 91  | 2.32%      |           |         |                             |          |          |       |       |           |
| prestige  | mystique  | The Architect       | 88  | 2.24%      |           |         | : Most Prevalent Archetypes |          |          |       |       |           |
| mystique  | power     | The Veiled Strength | 78  | 1.99%      |           |         |                             |          |          |       |       |           |
| trust     | passion   | The Authentic       | 76  | 1.94%      |           |         |                             |          |          |       |       |           |
| alarm     | passion   | The Coordinator     | 76  | 1.94%      |           |         |                             |          |          |       |       |           |
| mystique  | passion   | The Subtle Touch    | 75  | 1.91%      |           |         |                             |          |          |       |       |           |
| passion   | power     | The Advocate        | 71  | 1.81%      |           |         |                             |          |          |       |       |           |
| alarm     | prestige  | The Editor-in-Chief | 71  | 1.81%      |           |         |                             |          |          |       |       |           |
| alarm     | mystique  | The Inspector       | 65  | 1.66%      |           |         |                             |          |          |       |       |           |
| rebellion | mystique  | The Provocateur     | 64  | 1.63%      |           |         |                             |          |          |       |       |           |
| power     | trust     | The Guardian        | 62  | 1.58%      |           |         |                             |          |          |       |       |           |

As we prepared for the event, here's our spreadsheet, organized by "Personality Archetype"

# THIS IS WHAT THE RAW DATA ORIGINALLY LOOKED LIKE WHEN WE BEGAN TO COMPARE YOUR ORGANIZATION'S SCORES TO OUR OVERALL TEST POPULATION OF OVER 120,000 PEOPLE.