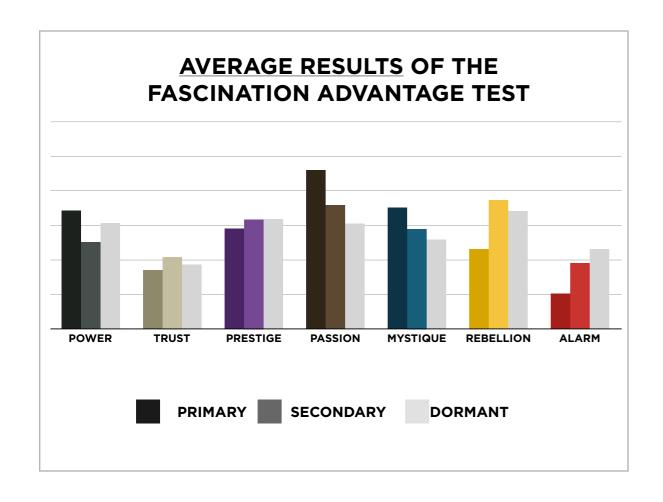

# AN INSIDER'S look AT THE RESEARCH

FROM SALLY HOGSHEAD'S PRESENTATION TO NATIONAL ASSOCIATION of REALTORS® ON 11/9/12



For information, visit HowToFascinate.com or contact Hello@HowToFascinate.com.

## THIS IS WHAT THE RAW DATA ORIGINALLY LOOKED LIKE WHEN WE BEGAN TO COMPARE YOUR ORGANIZATION'S SCORES TO OUR OVERALL TEST POPULATION OF OVER 120,000 PEOPLE.





# THIS IS WHAT THE RAW DATA ORIGINALLY LOOKED LIKE WHEN WE BEGAN TO COMPARE YOUR ORGANIZATION'S SCORES TO OUR OVERALL TEST POPULATION OF OVER 120,000 PEOPLE.

| Primary   | Secondary | Archetype           | Sum | Percentage |           | PASSION | TRUST                       | MYSTIQUE | PRESTIGE | POWER | ALARM | REBELLION |
|-----------|-----------|---------------------|-----|------------|-----------|---------|-----------------------------|----------|----------|-------|-------|-----------|
| passion   | rebellion | The Catalyst        | 211 | 5.37%      | PASSION   |         | 51                          | 147      | 151      | 71    | 139   | 211       |
| power     | prestige  | The Maestro         | 199 | 5.07%      | TRUST     | 76      |                             | 109      |