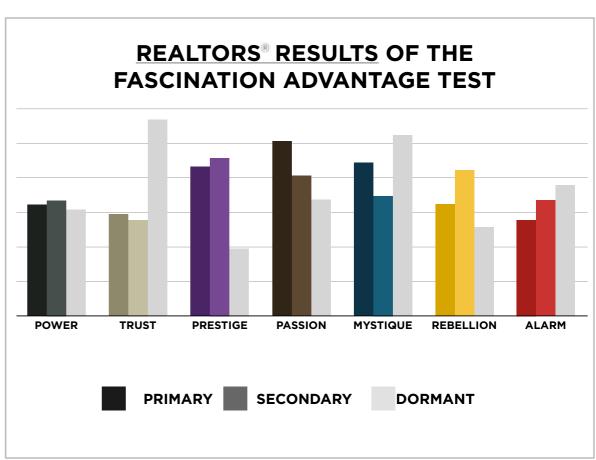

## NATIONAL ASSOCIATION of REALTORS® RESULTS FROM THE FASCINATION ADVANTAGE TEST

| Ţ |                                         |
|---|-----------------------------------------|
| 5 | ׅ֡֜֝֝֜֜֜֜֜֜֜֜֜֜֜֜֜֜֜֜֜֜֜֜֜֜֜֜֜֜֜֜֜֜֜֜֜֜ |
| = | 1                                       |
| H |                                         |
| Ļ |                                         |
| ۵ | 1                                       |
| < |                                         |
| 2 | 2                                       |
|   | 1                                       |
| _ | 1                                       |
|   |                                         |
|   |                                         |