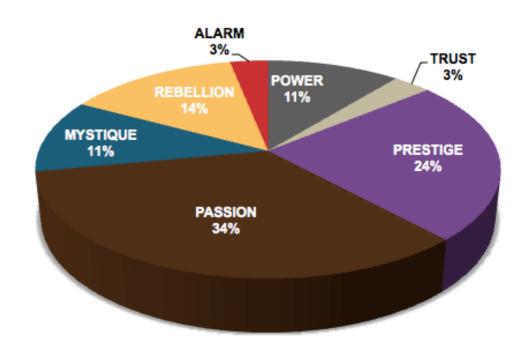

### RHH LIVE RESULTS FROM THE FASCINATION ADVANTAGE TEST

| Ţ |                                       |
|---|---------------------------------------|
| 5 | ֡֜֜֜֜֜֜֜֜֜֜֜֜֜֜֜֜֜֜֜֜֜֜֜֜֜֜֜֜֜֜֜֜֜֜֜֜ |
| = | 1                                     |
| H |                                       |
| Ļ |                                       |
| ۵ | 1                                     |
| < |                                       |
| 2 | 2                                     |
|   | 1                                     |
| _ | 1                                     |
|   |                                       |
|   |                                       |