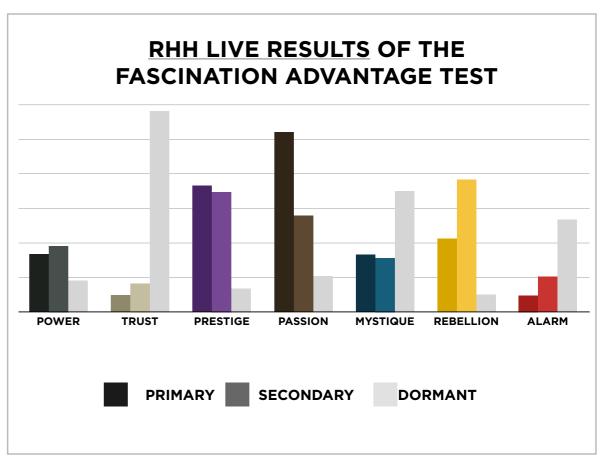

### RHH LIVE RESULTS FROM THE FASCINATION ADVANTAGE TEST

| Ţ |                                       |
|---|---------------------------------------|
| 5 | ֡֜֜֜֜֜֜֜֜֜֜֜֜֜֜֜֜֜֜֜֜֜֜֜֜֜֜֜֜֜֜֜֜֜֜֜֜ |
| = | 1                                     |
| H |                                       |
| Ļ |                                       |
| ۵ | 1                                     |
| < |                                       |
| 2 | 2                                     |
|   | 1                                     |
| _ | 1                                     |
|   |                                       |
|   |                                       |