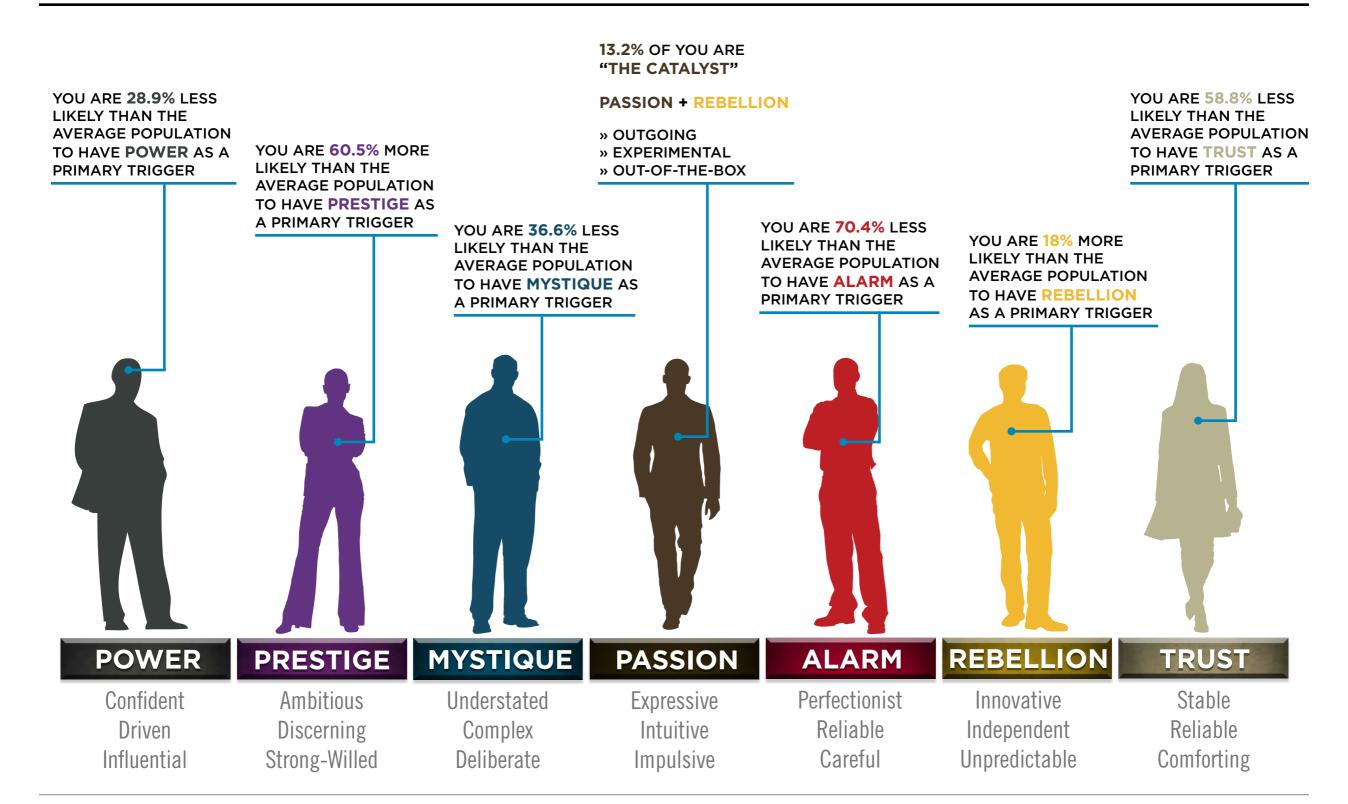

## THIS IS WHAT THE RAW DATA ORIGINALLY LOOKED LIKE WHEN WE BEGAN TO COMPARE YOUR ORGANIZATION'S SCORES TO OUR OVERALL TEST POPULATION OF OVER 120,000 PEOPLE.

# THIS IS WHAT THE RAW DATA ORIGINALLY LOOKED LIKE WHEN WE BEGAN TO COMPARE YOUR ORGANIZATION'S SCORES TO OUR OVERALL TEST POPULATION OF OVER 120,000 PEOPLE.

| Primary   | Secondary | Archetype           | Sum | Percentage |           | PASSION | TRUST                       | MYSTIQUE | PRESTIGE | POWER | ALARM | REBELLION |
|-----------|-----------|---------------------|-----|------------|-----------|---------|-----------------------------|----------|----------|-------|-------|-----------|
| passion   | rebellion | The Catalyst        | 34  | 13.23%     | PASSION   |         | 2                           | 16       | 21       |       | 7     | 34        |
| passion   | prestige  | The Talent          | 21  | 8.17%      | TRUST     | 1       |                             |          | 5        | 2     |       |           |
| prestige  | passion   | The Connoisseur     | 18  | 7.00%      | MYSTIQUE  | 6       | 1                           |          | 7        | 1     | 3     | 10        |
| power     | prestige  | The Maestro         | 17  | 6.61%      | PRESTIGE  | 18      | 2                           | 13       |          | 17    | 3     | 16        |
| prestige  | power     | The Victor          | 17  | 6.61%      | POWER     | 2       | 3                           | 1        | 17       |       | 1     | 4         |
| passion   | mystique  | The Intrigue        | 16  | 6.23%      | ALARM     | 5       | 2                           |          |          | 1     |       |           |
| prestige  | rebellion | The Avant-Garde     | 16  | 6.23%      | REBELLION | 15      | 3                           | 3        | 9        | 3     | 3     |           |
| rebellion | passion   | The Rockstar        | 15  | 5.84%      |           |         |                             |          |          |       |       |           |
| prestige  | mystique  | The Architect       | 13  | 5.06%      |           |         |                             |          |          |       |       |           |
| mystique  | rebellion | The Secret Weapon   | 10  | 3.89%      |           | PASSION | TRUST                       | MYSTIQUE | PRESTIGE | POWER | ALARM | REBELLION |
| rebellion | prestige  | The Trendsetter     | 9   | 3.50%      | PASSION   |         | 0.8%                        | 6.2%     | 8.2%     |       | 2.7%  | 13.2%     |
| mystique  | prestige  | The Royal Guard     | 7   | 2.72%      | TRUST     | 0.4%    |                             |          | 1.9%     | 0.8%  |       |           |
| passion   | alarm     | The Orchestrator    | 7   | 2.72%      | MYSTIQUE  | 2.3%    | 0.4%                        |          | 2.7%     | 0.4%  | 1.2%  | 3.9%      |
| mystique  | passion   | The Subtle Touch    | 6   | 2.33%      | PRESTIGE  | 7.0%    | 0.8%                        | 5.1%     |          | 6.6%  | 1.2%  | 6.2%      |
| alarm     | passion   | The Coordinator     | 5   | 1.95%      | POWER     | 0.8%    | 1.2%                        | 0.4%     | 6.6%     |       | 0.4%  | 1.6%      |
| trust     | prestige  | The Diplomat        | 5   | 1.95%      | ALARM     | 1.9%    | 0.8%                        |          |          | 0.4%  |       |           |
| power     | rebellion | The Change Agent    | 4   | 1.56%      | REBELLION | 5.8%    | 1.2%                        | 1.2%     | 3.5%     | 1.2%  | 1.2%  |           |
| mystique  | alarm     | The Bullseye        | 3   | 1.17%      |           |         |                             |          |          |       |       |           |
| power     | trust     | The Guardian        | 3   | 1.17%      |           |         | : Double Tro                | ubles    |          |       |       |           |
| prestige  | alarm     | The Perfectionist   | 3   | 1.17%      |           |         |                             |          |          |       |       |           |
| rebellion | alarm     | The Quick-Start     | 3   | 1.17%      |           |         | : Missing Arc               | hetypes  |          |       |       |           |
| rebellion | mystique  | The Provocateur     | 3   | 1.17%      |           |         |                             |          |          |       |       |           |
| rebellion | power     | The Maverick Leader | 3   | 1.17%      |           |         | : Most Prevalent Archetypes |          |          |       |       |           |
| rebellion | trust     | The Artisan         | 3   | 1.17%      |           |         |                             |          |          |       |       |           |
| alarm     | trust     | The Sustainer       | 2   | 0.78%      |           |         |                             |          |          |       |       |           |
| passion   | trust     | The Beloved         | 2   | 0.78%      |           |         |                             |          |          |       |       |           |
| power     | passion   | The Ringleader      | 2   | 0.78%      |           |         |                             |          |          |       |       |           |
| prestige  | trust     | The Blue Chip       | 2   | 0.78%      |           |         |                             |          |          |       |       |           |
| trust     | power     | The Gravitas        | 2   | 0.78%      |           |         |                             |          |          |       |       |           |
| alarm     | power     | The Sheriff         | 1   | 0.39%      |           |         |                             |          |          |       |       |           |
| mystique  | power     | The Veiled Strength | 1   | 0.39%      |           |         |                             |          |          |       |       |           |