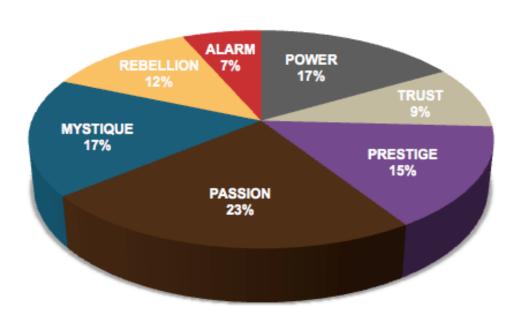

|         |                             |          |          |       |       |           |
| alarm     | power     | The Sheriff         | 1   | 0.39%      |           |         |                             |          |          |       |       |           |
| mystique  | power     | The Veiled Strength | 1   | 0.39%      |           |         |                             |          |          |       |       |           |



As we prepared for the event, here's our spreadsheet, organized by "Personality Archetype"

## THIS IS WHAT THE RAW DATA ORIGINALLY LOOKED LIKE WHEN WE BEGAN TO COMPARE YOUR ORGANIZATION'S SCORES TO OUR OVERALL TEST POPULATION OF OVER 120,000 PEOPLE.

### AVERAGE RESULTS FROM THE FASCINATION ADVANTAGE TEST

### RHH LIVE RESULTS FROM THE FASCINATION ADVANTAGE TEST





| Ţ |                                       |
|---|---------------------------------------|
| 5 | ֡֜֜֜֜֜֜֜֜֜֜֜֜֜֜֜֜֜֜֜֜֜֜֜֜֜֜֜֜֜֜֜֜֜֜֜֜ |
| = | 1                                     |
| H |                                       |
| Ļ |                                       |
| ۵ | 1                                     |
| < |                                       |
| 2 | 2                                     |
|   | 1                                     |
| _ | 1                                     |
|   |                                       |
|   |                                       |

#### SECONDARY TRIGGER

**PASSION** You connect with emotion

TRUST You build loyalty with consistency

GUARDIAN

Established • Genuine

Sure-Footed

THE

**SUSTAINER** 

Steadfast • Composed

By-t