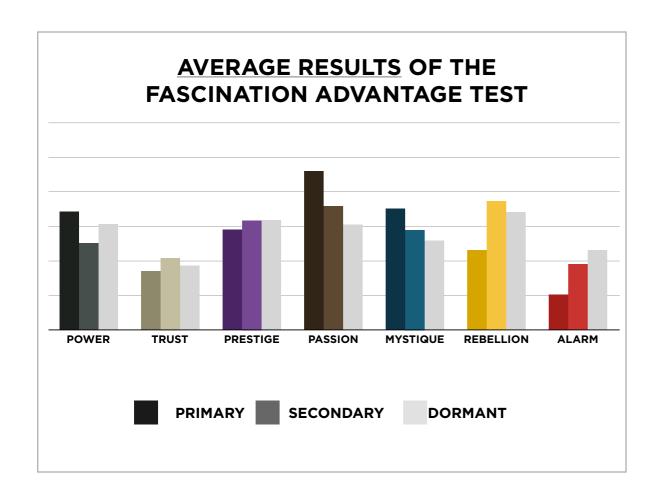

# AN INSIDER'S look AT THE RESEARCH

FROM SALLY HOGSHEAD'S PRESENTATION TO RHH LIVE



For information, visit HowToFascinate.com or contact Hello@HowToFascinate.com.

## THIS IS WHAT THE RAW DATA ORIGINALLY LOOKED LIKE WHEN WE BEGAN TO COMPARE YOUR ORGANIZATION'S SCORES TO OUR OVERALL TEST POPULATION OF OVER 120,000 PEOPLE.





# THIS IS WHAT THE RAW DATA ORIGINALLY LOOKED LIKE WHEN WE BEGAN TO COMPARE YOUR ORGANIZATION'S SCORES TO OUR OVERALL TEST POPULATION OF OVER 120,000 PEOPLE.

| Primary   | Secondary | Archetype           | Sum | Percentage |           | PASSION | TRUST                       | MYSTIQUE | PRESTIGE | POWER | ALARM | REBELLION |
|-----------|-----------|---------------------|-----|------------|-----------|---------|-----------------------------|----------|----------|-------|-------|-----------|
| passion   | rebellion | The Catalyst        | 34  | 13.23%     | PASSION   |         | 2                           | 16       | 21       |       | 7     | 34        |
| passion   | prestige  | The Talent          | 21  | 8.17%      | TRUST     | 1       |                             |          |