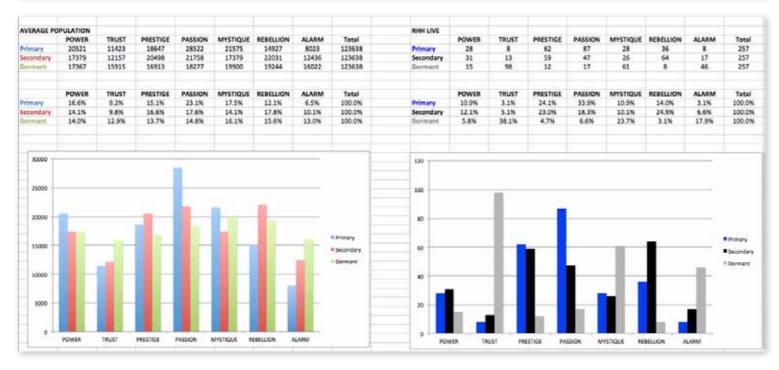

## THIS IS WHAT THE RAW DATA ORIGINALLY LOOKED LIKE WHEN WE BEGAN TO COMPARE YOUR ORGANIZATION'S SCORES TO OUR OVERALL TEST POPULATION OF OVER 120,000 PEOPLE.

# THIS IS WHAT THE RAW DATA ORIGINALLY LOOKED LIKE WHEN WE BEGAN TO COMPARE YOUR ORGANIZATION'S SCORES TO OUR OVERALL TEST POPULATION OF OVER 120,000 PEOPLE.

| Primary   | Secondary | Archetype           | Sum | Percentage |           | PASSION | TRUST                       | MYSTIQUE | PRESTIGE | POWER | ALARM | REBELLION |
|-----------|-----------|---------------------|-----|------------|-----------|---------|-----------------------------|----------|----------|-------|-------|-----------|
| passion   | rebellion | The Catalyst        | 34  | 13.23%     | PASSION   |         | 2                           | 16       | 21       |       | 7     | 34        |
| passion   | prestige  | The Talent          | 21  | 8.17%      | TRUST     | 1       |                             |          | 5        | 2     |       |           |
| prestige  | passion   | The Connoisseur     | 18  | 7.00%      | MYSTIQUE  | 6       | 1                           |          | 7        | 1     | 3     | 10        |
| power     | prestige  | The Maestro         | 17  | 6.61%      | PRESTIGE  | 18      | 2                           | 13       |          | 17    | 3     | 16        |
| prestige  | power     | The Victor          | 17  | 6.61%      | POWER     | 2       | 3                           | 1        | 17       |       | 1     | 4         |
| passion   | mystique  | The Intrigue        | 16  | 6.23%      | ALARM     | 5       | 2                           |          |          | 1     |       |           |
| prestige  | rebellion | The Avant-Garde     | 16  | 6.23%      | REBELLION | 15      | 3                           | 3        | 9        | 3     | 3     |           |
| rebellion | passion   | The Rockstar        | 15  | 5.84%      |           |         |                             |          |          |       |       |           |
| prestige  | mystique  | The Architect       | 13  | 5.06%      |           |         |                             |          |          |       |       |           |
| mystique  | rebellion | The Secret Weapon   | 10  | 3.89%      |           | PASSION | TRUST                       | MYSTIQUE | PRESTIGE | POWER | ALARM | REBELLION |
| rebellion | prestige  | The Trendsetter     | 9   | 3.50%      | PASSION   |         | 0.8%                        | 6.2%     | 8.2%     |       | 2.7%  | 13.2%     |
| mystique  | prestige  | The Royal Guard     | 7   | 2.72%      | TRUST     | 0.4%    |                             |          | 1.9%     | 0.8%  |       |           |
| passion   | alarm     | The Orchestrator    | 7   | 2.72%      | MYSTIQUE  | 2.3%    | 0.4%                        |          | 2.7%     | 0.4%  | 1.2%  | 3.9%      |
| mystique  | passion   | The Subtle Touch    | 6   | 2.33%      | PRESTIGE  | 7.0%    | 0.8%                        | 5.1%     |          | 6.6%  | 1.2%  | 6.2%      |
| alarm     | passion   | The Coordinator     | 5   | 1.95%      | POWER     | 0.8%    | 1.2%                        | 0.4%     | 6.6%     |       | 0.4%  | 1.6%      |
| trust     | prestige  | The Diplomat        | 5   | 1.95%      | ALARM     | 1.9%    | 0.8%                        |          |          | 0.4%  |       |           |
| power     | rebellion | The Change Agent    | 4   | 1.56%      | REBELLION | 5.8%    | 1.2%                        | 1.2%     | 3.5%     | 1.2%  | 1.2%  |           |
| mystique  | alarm     | The Bullseye        | 3   | 1.17%      |           |         |                             |          |          |       |       |           |
| power     | trust     | The Guardian        | 3   | 1.17%      |           |         | : Double Tro                | ubles    |          |       |       |           |
| prestige  | alarm     | The Perfectionist   | 3   | 1.17%      |           |         |                             |          |          |       |       |           |
| rebellion | alarm     | The Quick-Start     | 3   | 1.17%      |           |         | : Missing Arc               | hetypes  |          |       |       |           |
| rebellion | mystique  | The Provocateur     | 3   | 1.17%      |           |         |                             |          |          |       |       |           |
| rebellion | power     | The Maverick Leader | 3   | 1.17%      |           |         | : Most Prevalent Archetypes |          |          |       |       |           |
| rebellion | trust     | The Artisan         | 3   | 1.17%      |           |         |                             |          |          |       |       |           |
| alarm     | trust     | The Sustainer       | 2   | 0.78%      |           |         |                             |          |          |       |       |           |
| passion   | trust     | The Beloved         | 2   | 0.78%      |           |         |                             |          |          |       |       |           |
| power     | passion   | The Ringleader      | 2   | 0.78%      |           |         |                             |          |          |       |       |           |
| prestige  | trust     | The Blue Chip       | 2   | 0.78%      |           |         |                             |          |          |       |       |           |
| trust     | power     | The Gravitas        | 2   | 0.78%      |           |         |                             |          |          |       |       |           |
| alarm     | power     | The Sheriff         | 1   | 0.39%      |           |         |                             |          |          |       |       |           |
| mystique  | power     | The Veiled Strength | 1   | 0.39%      |           |         |                             |          |          |       |       |           |

As we prepared for the event, here's our spreadsheet, organized by "Personality Archetype"