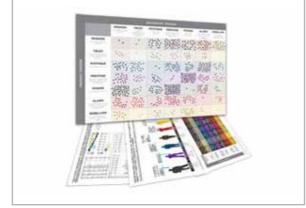

# THIS IS WHAT THE RAW DATA ORIGINALLY LOOKED LIKE WHEN WE BEGAN TO COMPARE YOUR ORGANIZATION'S SCORES TO OUR OVERALL TEST POPULATION OF OVER 100,000 PEOPLE.

| Primary   | Secondary | Archetype           | Sum | Percentage |           | PASSION | TRUST        | MYSTIQUE       | PRESTIGE | POWER | ALARM | REBELLION |
|-----------|-----------|---------------------|-----|------------|-----------|---------|--------------|----------------|----------|-------|-------|-----------|
| power     | prestige  | The Maestro         | 13  | 11.82%     | PASSION   |         | 1            | 1              | 7        |       |       | 5         |
| passion   | prestige  | The Talent          | 7   | 6.36%      | TRUST     | 3       |              | 3              | 1        |       | 2     |           |
| rebellion | prestige  | The Trendsetter     | 7   | 6.36%      | MYSTIQUE  |         | 2            |                | 1        | 2     | 4     | 3         |
| prestige  | power     | The Victor          | 6   | 5.45%      | PRESTIGE  | 5       | 1            | 2              |          | 6     | 3     | 6         |
| prestige  | rebellion | The Avant-Garde     | 6   | 5.45%      | POWER     | 3       | 3            | 4              | 13       |       |       | 5         |
| rebellion | power     | The Maverick Leader | 6   | 5.45%      | ALARM     |         |              | 1              | 4        | 1     |       |           |
| passion   | rebellion | The Catalyst        | 5   | 4.55%      | REBELLION | 1       | 1            | 1              | 7        | 6     | 2     |           |
| power     | rebellion | The Change Agent    | 5   | 4.55%      |           |         |              |                |          |       |       |           |
| prestige  | passion   | The Connoisseur     | 5   | 4.55%      |           |         |              |                |          |       |       |           |
| alarm     | prestige  | The Editor-in-Chief | 4   | 3.64%      |           | PASSION | TRUST        | MYSTIQUE       | PRESTIGE | POWER | ALARM | REBELLION |
| mystique  | alarm     | The Bullseye        | 4   | 3.64%      | PASSION   |         | 0.9%         | 0.9%           | 6.4%     |       |       | 4.5%      |
| power     | mystique  | The Mastermind      | 4   | 3.64%      | TRUST     | 2.7%    |              | 2.7%           | 0.9%     |       | 1.8%  |           |
| mystique  | rebellion | The Secret Weapon   | 3   | 2.73%      | MYSTIQUE  |         | 1.8%         |                | 0.9%     | 1.8%  | 3.6%  | 2.7%      |
| power     | passion   | The Ringleader      | 3   | 2.73%      | PRESTIGE  | 4.5%    | 0.9%         | 1.8%           |          | 5.5%  | 2.7%  | 5.5%      |
| power     | trust     | The Guardian        | 3   | 2.73%      | POWER     | 2.7%    | 2.7%         | 3.6%           | 11.8%    |       |       | 4.5%      |
| prestige  | alarm     | The Perfectionist   | 3   | 2.73%      | ALARM     |         |              | 0.9%           | 3.6%     | 0.9%  |       |           |
| trust     | mystique  | The Vault           | 3   | 2.73%      | REBELLION | 0.9%    | 0.9%         | 0.9%           | 6.4%     | 5.5%  | 1.8%  |           |
| trust     | passion   | The Authentic       | 3   | 2.73%      |           |         |              |                |          |       |       |           |
| mystique  | power     | The Veiled Strength | 2   | 1.82%      |           |         | : Double Tro | oubles         |          |       |       |           |
| mystique  | trust     | The Wise Owl        | 2   | 1.82%      |           |         |              |                |          |       |       |           |
| prestige  | mystique  | The Architect       | 2   | 1.82%      |           |         | : Missing Ar | chetypes       |          |       |       |           |
| rebellion | alarm     | The Quick-Start     | 2   | 1.82%      |           |         |              |                |          |       |       |           |
| trust     | alarm     | The Good Citizen    | 2   | 1.82%      |           |         | : Most Prev  | alent Archetyp | es       |       |       |           |
| alarm     | mystique  | The Inspector       | 1   | 0.91%      |           |         |              |                |          |       |       |           |
| alarm     | power     | The Sheriff         | 1   | 0.91%      |           |         |              |                |          |       |       |           |
|           |           | The Bernel Cornel   |     | 0.040/     |           |         |              |                |          |       |       |           |

As we prepared for the event, here's our spreadsheet, organized by "Personality Archetype"

| m      |  |
|--------|--|
| her.   |  |
| ш      |  |
| 7 B    |  |
| Ü      |  |
| 7 B    |  |
| U      |  |
|        |  |
| M      |  |
| -      |  |
| =      |  |
| ш      |  |
|        |  |
|        |  |
| M      |  |
|        |  |
| ∢      |  |
|        |  |
| $\sim$ |  |
| "      |  |
|        |  |
| n      |  |
| 0      |  |
|        |  |
|        |  |