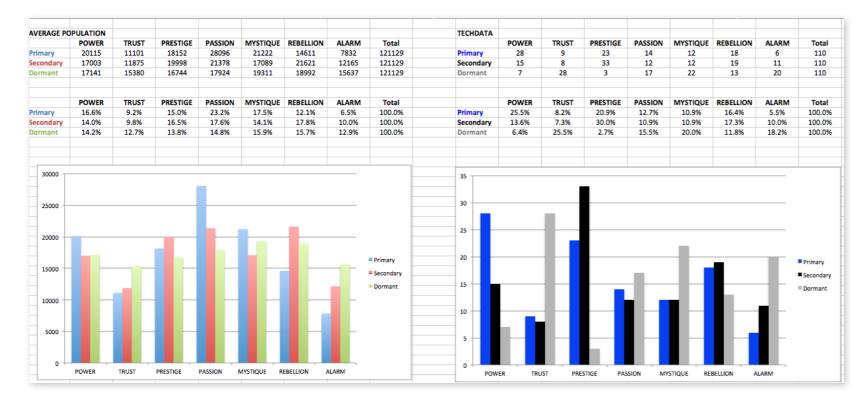

# THIS IS WHAT THE RAW DATA ORIGINALLY LOOKED LIKE WHEN WE BEGAN TO COMPARE YOUR ORGANIZATION'S SCORES TO OUR OVERALL TEST POPULATION OF OVER 100,000 PEOPLE.

| Primary   | Secondary | Archetype           | Sum | Percentage |           | PASSION | TRUST        | MYSTIQUE       | PRESTIGE | POWER | ALARM | REBELLION |
|-----------|-----------|---------------------|-----|------------|-----------|---------|--------------|----------------|----------|-------|-------|-----------|
| power     | prestige  | The Maestro         | 13  | 11.82%     | PASSION   |         | 1            | 1              | 7        |       |       | 5         |
| passion   | prestige  | The Talent          | 7   | 6.36%      | TRUST     | 3       |              | 3              | 1        |       | 2     |           |
| rebellion | prestige  | The Trendsetter     | 7   | 6.36%      | MYSTIQUE  |         | 2            |                | 1        | 2     | 4     | 3         |
| prestige  | power     | The Victor          | 6   | 5.45%      | PRESTIGE  | 5       | 1            | 2              |          | 6     | 3     | 6         |
| prestige  | rebellion | The Avant-Garde     | 6   | 5.45%      | POWER     | 3       | 3            | 4              | 13       |       |       | 5         |
| rebellion | power     | The Maverick Leader | 6   | 5.45%      | ALARM     |         |              | 1              | 4        | 1     |       |           |
| passion   | rebellion | The Catalyst        | 5   | 4.55%      | REBELLION | 1       | 1            | 1              | 7        | 6     | 2     |           |
| power     | rebellion | The Change Agent    | 5   | 4.55%      |           |         |              |                |          |       |       |           |
| prestige  | passion   | The Connoisseur     | 5   | 4.55%      |           |         |              |                |          |       |       |           |
| alarm     | prestige  | The Editor-in-Chief | 4   | 3.64%      |           | PASSION | TRUST        | MYSTIQUE       | PRESTIGE | POWER | ALARM | REBELLION |
| mystique  | alarm     | The Bullseye        | 4   | 3.64%      | PASSION   |         | 0.9%         | 0.9%           | 6.4%     |       |       | 4.5%      |
| power     | mystique  | The Mastermind      | 4   | 3.64%      | TRUST     | 2.7%    |              | 2.7%           | 0.9%     |       | 1.8%  |           |
| mystique  | rebellion | The Secret Weapon   | 3   | 2.73%      | MYSTIQUE  |         | 1.8%         |                | 0.9%     | 1.8%  | 3.6%  | 2.7%      |
| power     | passion   | The Ringleader      | 3   | 2.73%      | PRESTIGE  | 4.5%    | 0.9%         | 1.8%           |          | 5.5%  | 2.7%  | 5.5%      |
| power     | trust     | The Guardian        | 3   | 2.73%      | POWER     | 2.7%    | 2.7%         | 3.6%           | 11.8%    |       |       | 4.5%      |
| prestige  | alarm     | The Perfectionist   | 3   | 2.73%      | ALARM     |         |              | 0.9%           | 3.6%     | 0.9%  |       |           |
| trust     | mystique  | The Vault           | 3   | 2.73%      | REBELLION | 0.9%    | 0.9%         | 0.9%           | 6.4%     | 5.5%  | 1.8%  |           |
| trust     | passion   | The Authentic       | 3   | 2.73%      |           |         |              |                |          |       |       |           |
| mystique  | power     | The Veiled Strength | 2   | 1.82%      |           |         | : Double Tro | oubles         |          |       |       |           |
| mystique  | trust     | The Wise Owl        | 2   | 1.82%      |           |         |              |                |          |       |       |           |
| prestige  | mystique  | The Architect       | 2   | 1.82%      |           |         | : Missing Ar | chetypes       |          |       |       |           |
| rebellion | alarm     | The Quick-Start     | 2   | 1.82%      |           |         |              |                |          |       |       |           |
| trust     | alarm     | The Good Citizen    | 2   | 1.82%      |           |         | : Most Prev  | alent Archetyp | es       |       |       |           |
| alarm     | mystique  | The Inspector       | 1   | 0.91%      |           |         |              |                |          |       |       |           |
| alarm     | power     | The Sheriff         | 1   | 0.91%      |           |         |              |                |          |       |       |           |
|           |           | The Bernel Cornel   |     | 0.040/     |           |         |              |                |          |       |       |           |

As we prepared for the event, here's our spreadsheet, organized by "Personality Archetype"

| m      |  |
|--------|--|
| her.   |  |
| ш      |  |
| 7 B    |  |
| Ü      |  |
| 7 B    |  |
| U      |  |
|        |  |
| M      |  |
| -      |  |
| =      |  |
| ш      |  |
|        |  |
|        |  |
| M      |  |
|        |  |
| ∢      |  |
|        |  |
| $\sim$ |  |
| "      |  |
|        |  |
| n      |  |
| 0      |  |
|        |  |
|        |  |

This is your custom measurement of Fascination Scores. The diagram to the right shows the actual percentages of each Personality Archetype within the organization.

For information, visit HowToFascinate.com or contact Hello@HowToFascinate.com.