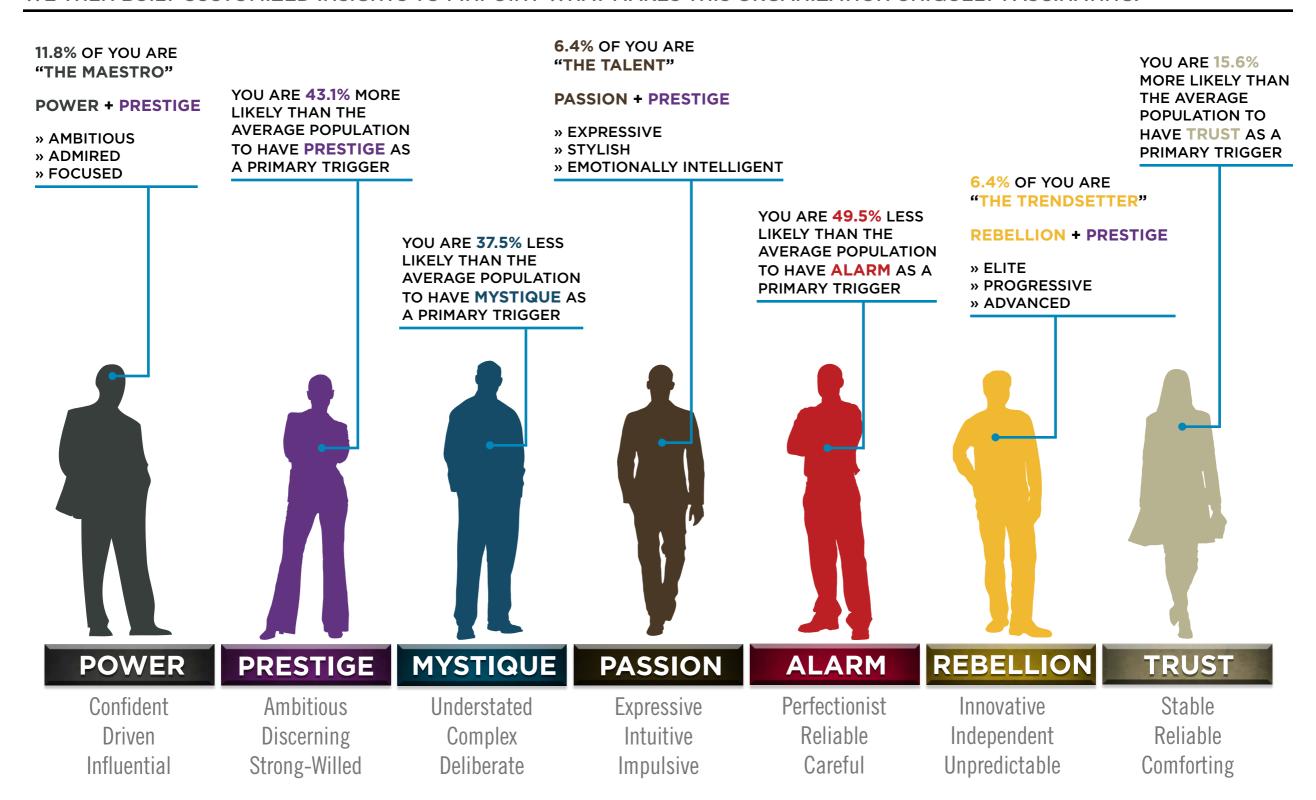

# BASED ON YOUR AUDIENCE'S SCORES FOR "THE FASCINATION ADVANTAGE TEST," WE IDENTIFIED THEIR UNIQUE PERSONALITY STRENGTHS.

WE THEN BUILT CUSTOMIZED INSIGHTS TO PINPOINT WHAT MAKES THIS ORGANIZATION UNIQUELY FASCINATING.