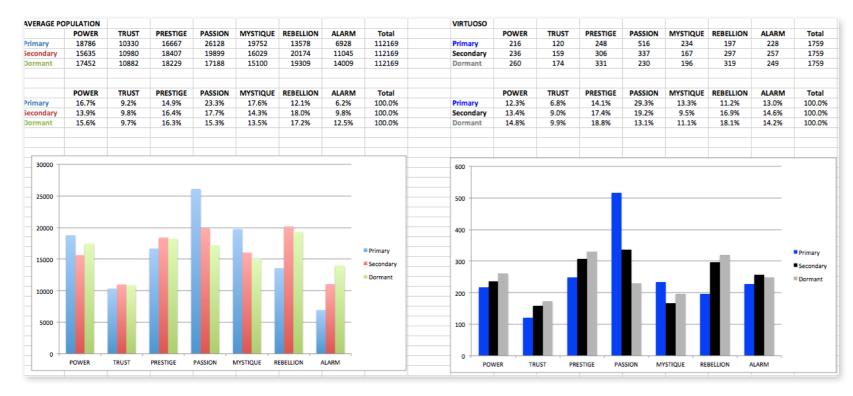

This is your custom measurement of Fascination Scores. The diagram to the right shows the actual percentages of each Personality Archetype within the organization.