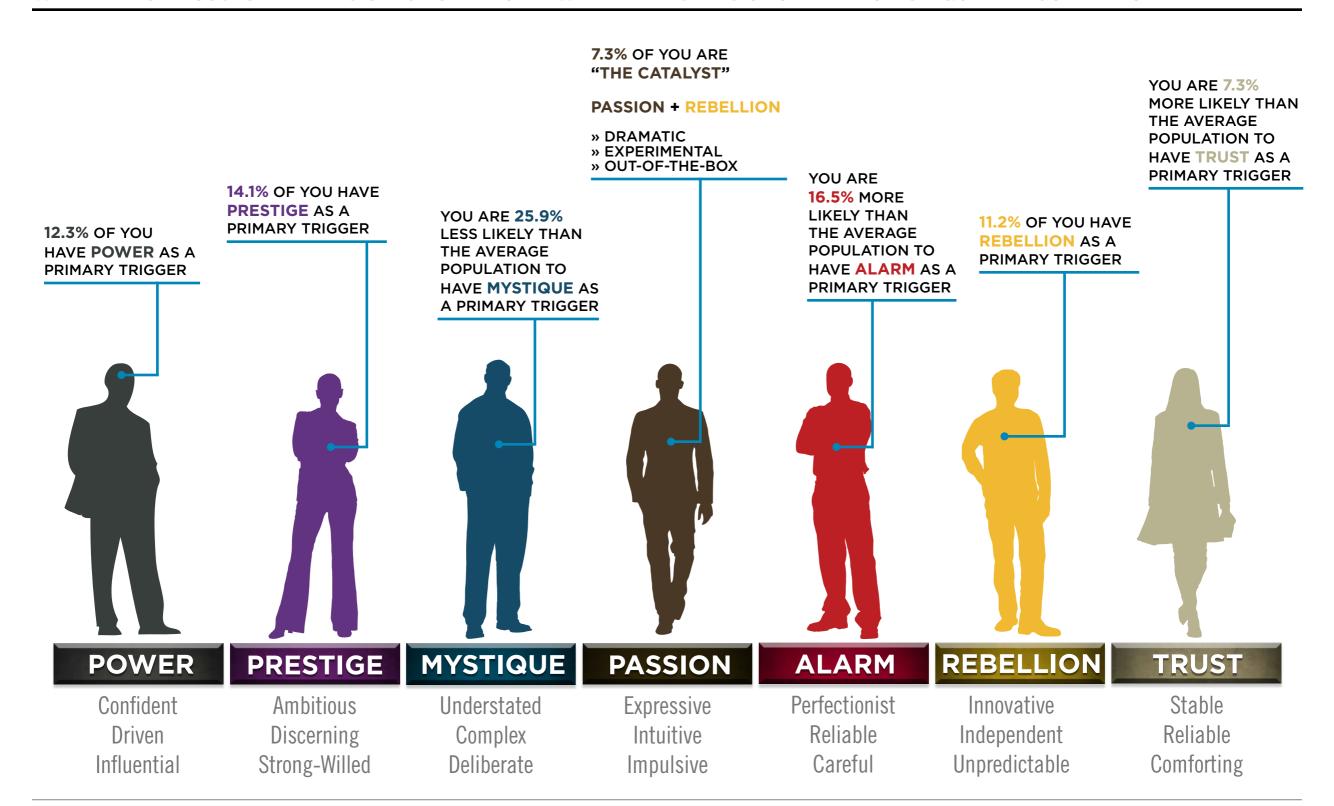

# THIS IS YOUR CUSTOM "FASCINATION FINGERPRINT."

|                                                                  | PASSION You attract through emotion | TRUST  You build relationships with consistency and stability | MYSTIQUE  You inspire curiosity | PRESTIGE You earn respect with higher standards and performance | POWER  You lead and control | ALARM  You prompt action with urgency and negative | You surprise with creative untraditional ide |
|------------------------------------------------------------------|-------------------------------------|---------------------------------------------------------------|---------------------------------|-----------------------------------------------------------------|-----------------------------|----------------------------------------------------|----------------------------------------------|
| PASSION You attract through emotion                              | • •                                 | •••••                                                         | (                               |                                                                 |                             |                                                    |                                              |
| TRUST You build relationships with consistency and stability     |                                     | •                                                             | ••••                            |                                                                 |                             |                                                    | •                                            |
| MYSTIQUE You inspire curiosity                                   |                                     | • • • •                                                       | •                               |                                                                 | • • •                       |                                                    |                                              |
| PRESTIGE  You earn respect with higher standards and performance |                                     | • • • •                                                       | • •                             | ••                                                              |                             | • • • •                                            |                                              |
| POWER<br>You lead and control                                    |                                     | •. •                                                          | • • •                           |                                                                 | •                           | • • • •                                            | • •                                          |
| ALARM  You prompt action with urgency and negative consequences  |                                     |                                                               | • • •                           |                                                                 |                             | •                                                  |                                              |
| REBELLION  You surprise with creative, untraditional ideas       |                                     | •                                                             | • • •                           | ••••                                                            |                             | • •                                                | •                                            |

Example of the custom "Fascination Fingerprint" This diagram shows the concentration of Personality Archetypes of the organization.

| CECOND A DV TRICCED |
|---------------------|
| SECONDARY TRIGGER   |

|                 | SECONDARY TRIGGER                                                |                                           |                                                               |                                 |                                                                  |                                  |                                                                 |                                                            |  |  |
|-----------------|------------------------------------------------------------------|-------------------------------------------|---------------------------------------------------------------|---------------------------------|------------------------------------------------------------------|----------------------------------|-----------------------------------------------------------------|------------------------------------------------------------|--|--|
|                 |                                                                  | PASSION<br>You attract through<br>emotion | TRUST  You build relationships with consistency and stability | MYSTIQUE  You inspire curiosity | PRESTIGE  You earn respect with higher standards and performance | POWER<br>You lead<br>and control | ALARM  You prompt action with urgency and negative consequences | REBELLION  You surprise with creative, untraditional ideas |  |  |
| PRIMARY TRIGGER | PASSION You attract through emotion                              |                                           | 1.7%                                                          | 4.4%                            | 6.8%                                                             | 3.4%                             | 5.7%                                                            | 7.3%                                                       |  |  |
|                 | TRUST  You build relationships with consistency and stability    | 1.3%                                      |                                                               | 1.3%                            | 0.8%                                                             | 1.6%                             | 1.6%                                                            | 0.2%                                                       |  |  |
|                 | MYSTIQUE You inspire curiosity                                   | 2.5%                                      | 1.3%                                                          |                                 | 1.9%                                                             | 1.2%                             | 3.8%                                                            | 2.6%                                                       |  |  |
|                 | PRESTIGE  You earn respect with higher standards and performance | 3.8%                                      | 1.2%                                                          | 0.6%                            |                                                                  | 3.9%                             | 1.2%                                                            | 3.5%                                                       |  |  |
|                 | POWER You lead and control                                       | 3.9%                                      | 0.7%                                                          | 1.3%                            | 3.9%                                                             |                                  | 1.5%                                                            | 1.1%                                                       |  |  |
|                 | ALARM  You prompt action with urgency and negative consequences  | 2.8%                                      | 3.3%                                                          | 0.9%                            | 2.7%                                                             | 1.1%                             |                                                                 | 2.2%                                                       |  |  |
|                 | REBELLION  You surprise with creative, untraditional ideas       | 4.9%                                      | 0.9%                                                          | 1.1%                            | 1.4%                                                             | 2.2%                             | 0.8%                                                            |                                                            |  |  |