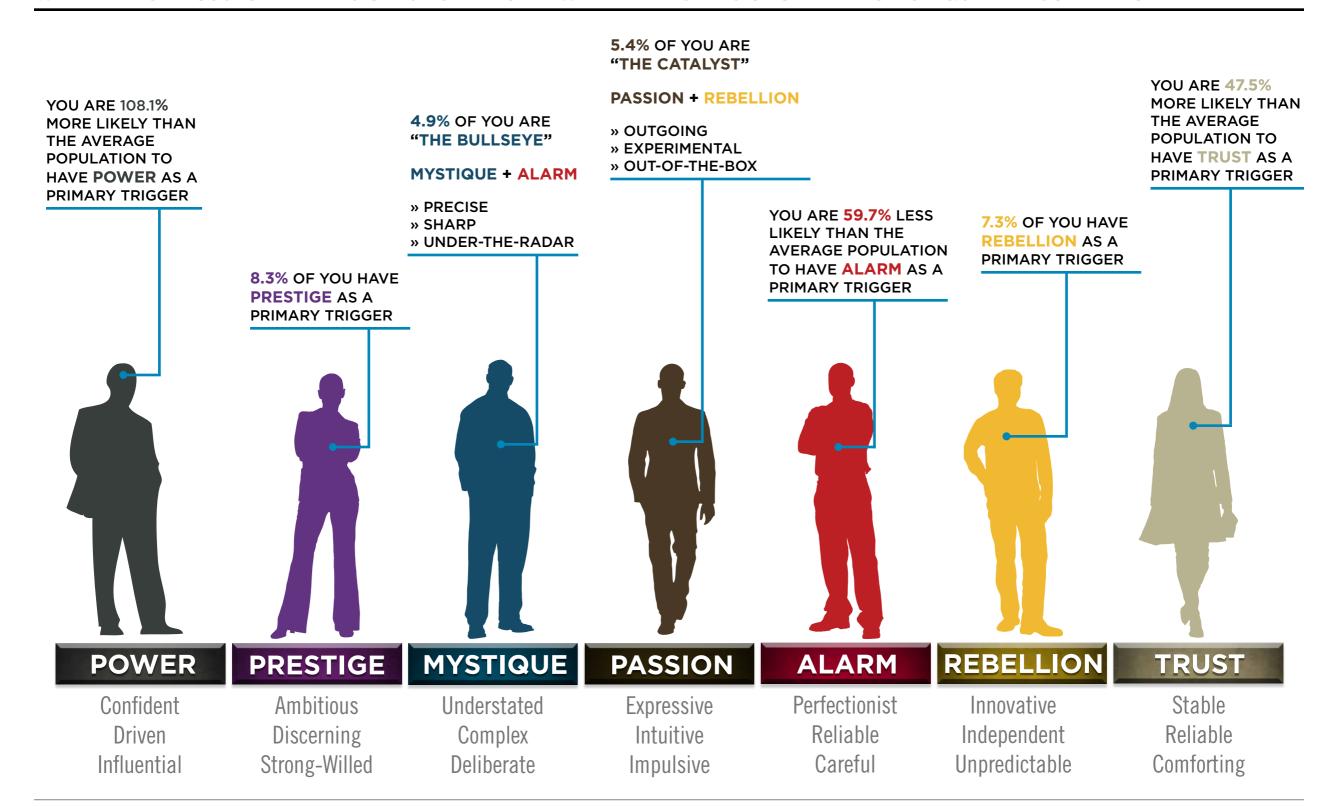

Example of the custom "Fascination Fingerprint" This diagram shows the concentration of Personality Archetypes of the organization.

|                 |                                                                  |                                           | :                                                             | SECONDARY                       | TRIGGER                                                         |                                  |                                                                 |                                                            |
|-----------------|------------------------------------------------------------------|-------------------------------------------|---------------------------------------------------------------|---------------------------------|-----------------------------------------------------------------|----------------------------------|-----------------------------------------------------------------|------------------------------------------------------------|
|                 |                                                                  | PASSION<br>You attract through<br>emotion | TRUST  You build relationships with consistency and stability | MYSTIQUE  You inspire curiosity | PRESTIGE You earn respect with higher standards and performance | POWER<br>You lead<br>and control | ALARM  You prompt action with urgency and negative consequences | REBELLION  You surprise with creative, untraditional ideas |
| PRIMARY TRIGGER | PASSION You attract through emotion                              |                                           | 2.0%                                                          | 2.9%                            | 3.9%                                                            | 4.9%                             | 2.0%                                                            | 5.4%                                                       |
|                 | TRUST  You build relationships with consistency and stability    | 3.4%                                      |                                                               | 1.5%                            | 1.5%                                                            | 2.0%                             | 2.0%                                                            |                                                            |
|                 | MYSTIQUE You inspire curiosity                                   | 4.4%                                      | 4.4%                                                          |                                 |                                                                 | 2.0%                             | 4.9%                                                            | 1.5%                                                       |
|                 | PRESTIGE  You earn respect with higher standards and performance | 2.0%                                      | 1.5%                                                          |                                 |                                                                 | 4.4%                             | 0.5%                                                            |                                                            |
|                 | POWER You lead and control                                       | 4.4%                                      | 3.4%                                                          | 3.9%                            | 13.2%                                                           |                                  | 2.4%                                                            | 4.4%                                                       |
|                 | ALARM  You prompt action with urgency and negative consequences  | 1.5%                                      | 0.5%                                                          | 0.5%                            |                                                                 | 1.0%                             |                                                                 | 1.0%                                                       |
|                 | REBELLION  You surprise with creative, untraditional ideas       | 1.5%                                      |                                                               |                                 | 2.0%                                                            | 3.4%                             | 0.5%                                                            |                                                            |

This is your custom measurement of Fascination Scores. The diagram to the right shows the actual percentages of each Personality Archetype within the organization.