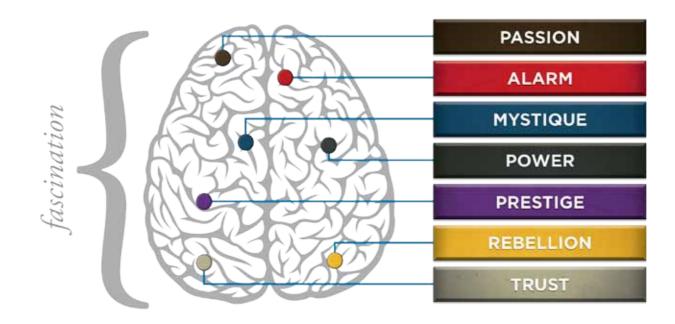

# **Hello**, members of **YPO**:

You're about to discover what makes your group most fascinating.

In her keynote, Sally Hogshead revealed your group's scores for the Fascination Advantage personality test. Now, in this PDF, we're sharing these custom results. These results are based on our studies into the science of fascination, including test results of over 120,000 participants.

Now you can see the results for yourself.

The Fascination Advantage is different than tests such as Myers-Briggs or StrengthsFinder. Other tests measure **how you see the world**.

This one measures how the world sees you.