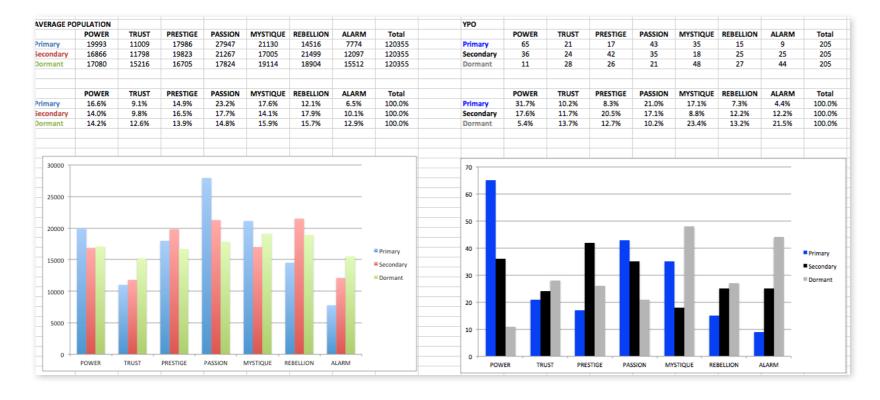

# THIS IS WHAT THE RAW DATA ORIGINALLY LOOKED LIKE WHEN WE BEGAN TO COMPARE YOUR ORGANIZATION'S SCORES TO OUR OVERALL TEST POPULATION OF OVER 100,000 PEOPLE.

| Primary   | Secondary | Archetype           | Sum | Percentage |           | PASSION | TRUST                      | MYSTIQUE | PRESTIGE | POWER | ALARM | REBELLION |
|-----------|-----------|---------------------|-----|------------|-----------|---------|----------------------------|----------|----------|-------|-------|-----------|
| power     | prestige  | The Maestro         | 27  | 13.17%     | PASSION   |         | 4                          | 6        | 8        | 10    | 4     | 11        |
| passion   | rebellion | The Catalyst        | 11  | 5.37%      | TRUST     | 7       |                            | 3        | 3        | 4     | 4     |           |
| mystique  | alarm     | The Bullseye        | 10  | 4.88%      | MYSTIQUE  | 9       | 9                          |          |          | 4     | 10    | 3         |
| passion   | power     | The Advocate        | 10  | 4.88%      | PRESTIGE  | 4       | 3                          |          |          | 9     | 1     |           |
| mystique  | passion   | The Subtle Touch    | 9   | 4.39%      | POWER     | 9       | 7                          | 8        | 27       |       | 5     | 9         |
| mystique  | trust     | The Wise Owl        | 9   | 4.39%      | ALARM     | 3       | 1                          | 1        |          | 2     |       | 2         |
| power     | passion   | The Ringleader      | 9   | 4.39%      | REBELLION | 3       |                            |          | 4        | 7     | 1     |           |
| power     | rebellion | The Change Agent    | 9   | 4.39%      |           |         |                            |          |          |       |       |           |
| prestige  | power     | The Victor          | 9   | 4.39%      |           |         |                            |          |          |       |       |           |
| passion   | prestige  | The Talent          | 8   | 3.90%      |           | PASSION | TRUST                      | MYSTIQUE | PRESTIGE | POWER | ALARM | REBELLION |
| power     | mystique  | The Mastermind      | 8   | 3.90%      | PASSION   |         | 2.0%                       | 2.9%     | 3.9%     | 4.9%  | 2.0%  | 5.4%      |
| power     | trust     | The Guardian        | 7   | 3.41%      | TRUST     | 3.4%    |                            | 1.5%     | 1.5%     | 2.0%  | 2.0%  |           |
| rebellion | power     | The Maverick Leader | 7   | 3.41%      | MYSTIQUE  | 4.4%    | 4.4%                       |          |          | 2.0%  | 4.9%  | 1.5%      |
| trust     | passion   | The Authentic       | 7   | 3.41%      | PRESTIGE  | 2.0%    | 1.5%                       |          |          | 4.4%  | 0.5%  |           |
| passion   | mystique  | The Intrigue        | 6   | 2.93%      | POWER     | 4.4%    | 3.4%                       | 3.9%     | 13.2%    |       | 2.4%  | 4.4%      |
| power     | alarm     | The Watchdog        | 5   | 2.44%      | ALARM     | 1.5%    | 0.5%                       | 0.5%     |          | 1.0%  |       | 1.0%      |
| mystique  | power     | The Veiled Strength | 4   | 1.95%      | REBELLION | 1.5%    |                            |          | 2.0%     | 3.4%  | 0.5%  |           |
| passion   | alarm     | The Orchestrator    | 4   | 1.95%      |           |         |                            |          |          |       |       |           |
| passion   | trust     | The Beloved         | 4   | 1.95%      |           |         | : Double Tro               | oubles   |          |       |       |           |
| prestige  | passion   | The Connoisseur     | 4   | 1.95%      |           |         |                            |          |          |       |       |           |
| rebellion | prestige  | The Trendsetter     | 4   | 1.95%      |           |         | : Missing Archetypes       |          |          |       |       |           |
| trust     | alarm     | The Good Citizen    | 4   | 1.95%      |           |         |                            |          |          |       |       |           |
| trust     | power     | The Gravitas        | 4   | 1.95%      |           |         | : Most Prevalent Archetype |          | es       |       |       |           |
| alarm     | passion   | The Coordinator     | 3   | 1.46%      |           |         |                            |          |          |       |       |           |
| mystique  | rebellion | The Secret Weapon   | 3   | 1.46%      |           |         |                            |          |          |       |       |           |

This is your custom measurement of Fascination Scores. The diagram to the right shows the actual percentages of each Personality Archetype within the organization.