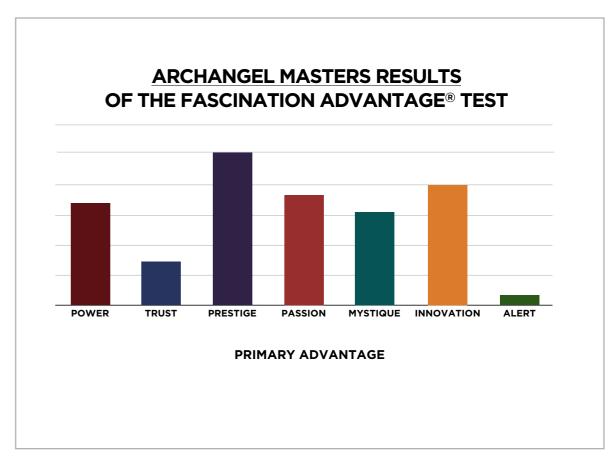

## ARCHANGEL MASTERS' PRIMARY ADVANTAGE BREAKDOWN COMPARED TO THE GENERAL POPULATION

### THIS IS WHAT THE DATA LOOKED LIKE WHEN WE COMPARED YOUR ORGANIZATION'S SCORES TO OUR OVERALL TEST POPULATION OF OVER ONE MILLION PEOPLE.