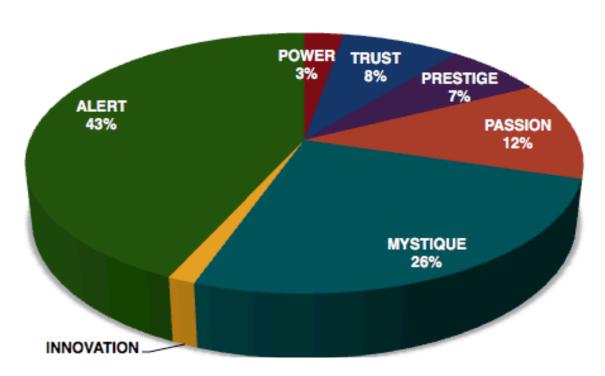

## DORMANT ADVANTAGE RESULTS FROM THE GENERAL POPULATION FOR THE FASCINATION ADVANTAGE® TEST

## DORMANT ADVANTAGE RESULTS FROM ARCHANGEL MASTERS FOR THE FASCINATION ADVANTAGE® TEST

Above charts represent average Dormant Advantage breakdowns for individuals who took the Fascination Advantage® Assessment. General Test Population is over one million individuals who took the Fascination Advantage® Assessment.