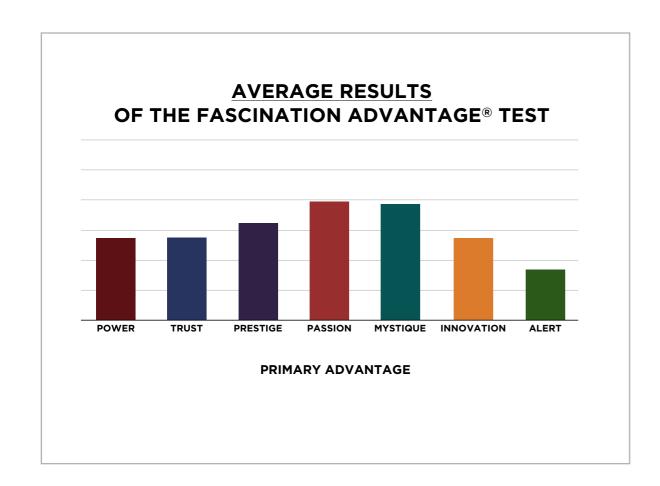

### THIS IS WHAT THE DATA LOOKED LIKE WHEN WE COMPARED YOUR ORGANIZATION'S SCORES TO OUR OVERALL TEST POPULATION OF OVER ONE MILLION PEOPLE.