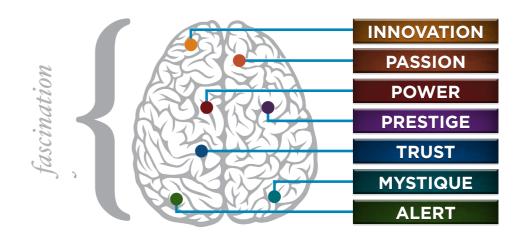

### **ARCHANGEL MASTERS' "FASCINATION FINGERPRINT"**

This diagram shows the concentration of personal brand Archetypes of your organization.

This is your custom measurement of Fascination Scores. The diagram to the left shows the actual percentages of each personal brand Archetype within your organization.