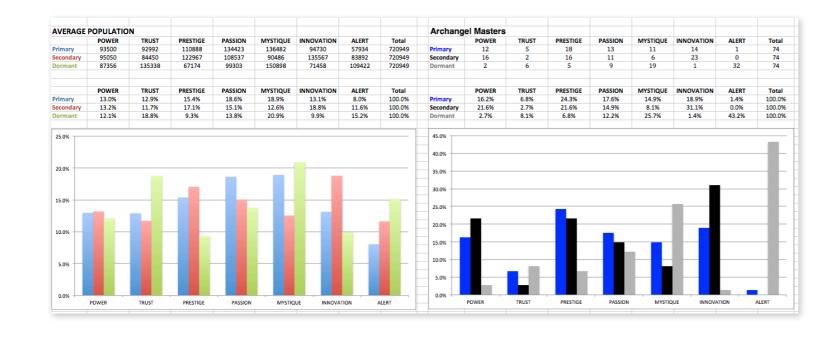

### THIS IS WHAT THE DATA LOOKED LIKE WHEN WE COMPARED YOUR ORGANIZATION'S SCORES TO OUR OVERALL TEST POPULATION OF OVER ONE MILLION PEOPLE.

## THIS IS WHAT THE DATA LOOKED LIKE WHEN WE COMPARED YOUR ORGANIZATION'S SCORES TO OUR OVERALL TEST POPULATION OF OVER ONE MILLION PEOPLE.

This spreadsheet includes data on Archetype and Primary and Secondary Advantages.

These graphs include data on Primary, Secondary and Dormant Advantages.