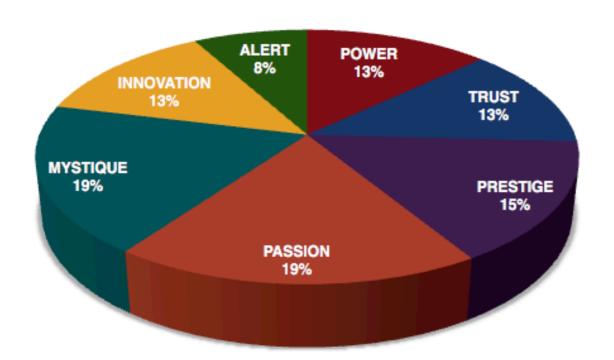

## RESULTS FROM THE GENERAL POPULATION FOR THE FASCINATION ADVANTAGE® TEST

# RESULTS FROM ARCHANGEL MASTERS FOR THE FASCINATION ADVANTAGE® TEST

Above charts represent average Primary Advantage breakdowns for individuals who took the Fascination Advantage® Assessment. General Test Population is over one million individuals who took the Fascination Advantage® Assessment.