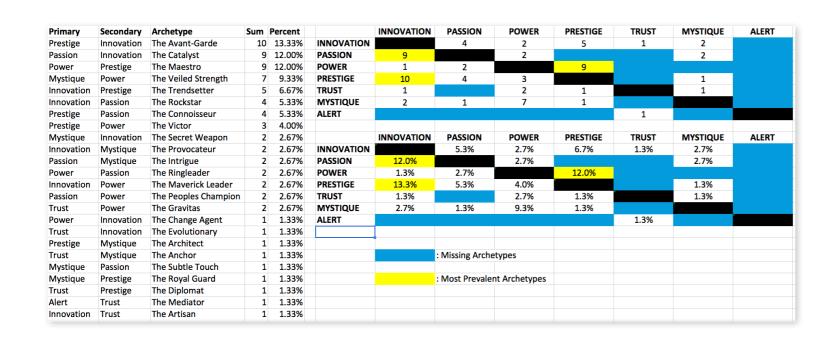

## THIS IS WHAT THE DATA LOOKED LIKE WHEN WE COMPARED YOUR ORGANIZATION'S SCORES TO OUR OVERALL TEST POPULATION OF OVER ONE MILLION PEOPLE.

This spreadsheet includes data on Archetype and Primary and Secondary Advantages.

These graphs include data on Primary, Secondary and Dormant Advantages.