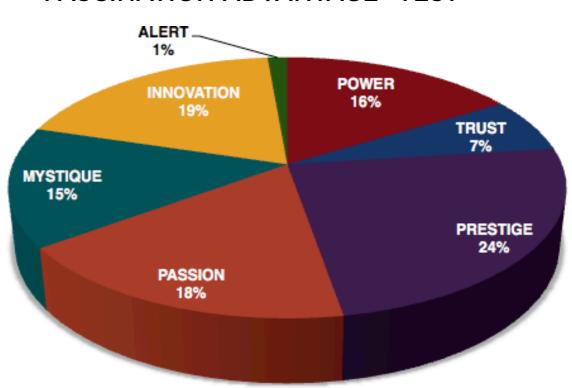

## RESULTS FROM THE GENERAL POPULATION FOR THE FASCINATION ADVANTAGE® TEST

# RESULTS FROM ARCHANGEL MASTERS FOR THE FASCINATION ADVANTAGE® TEST

Above charts represent average Primary Advantage breakdowns for individuals who took the Fascination Advantage® Assessment. General Test Population is over one million individuals who took the Fascination Advantage® Assessment.