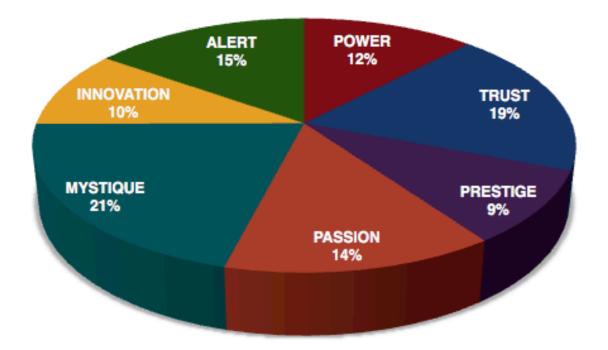

## RESULTS FROM THE GENERAL POPULATION FOR THE FASCINATION ADVANTAGE® TEST

# RESULTS FROM ARCHANGEL MASTERS FOR THE FASCINATION ADVANTAGE® TEST

Above charts represent average Primary Advantage breakdowns for individuals who took the Fascination Advantage® Assessment. General Test Population is over one million individuals who took the Fascination Advantage® Assessment.