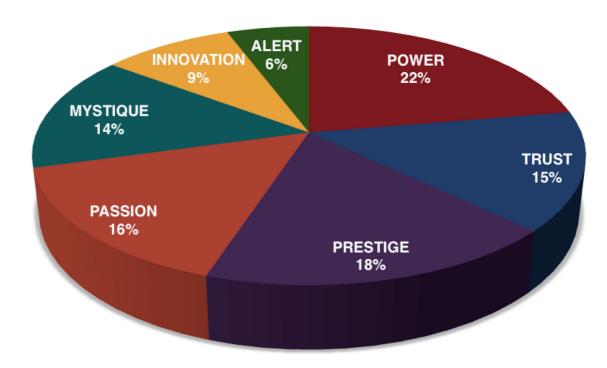

## ASSOCIATION OF FRATERNITY/ SORORITY ADVISORS RESULTS FROM THE FASCINATION ADVANTAGE TEST