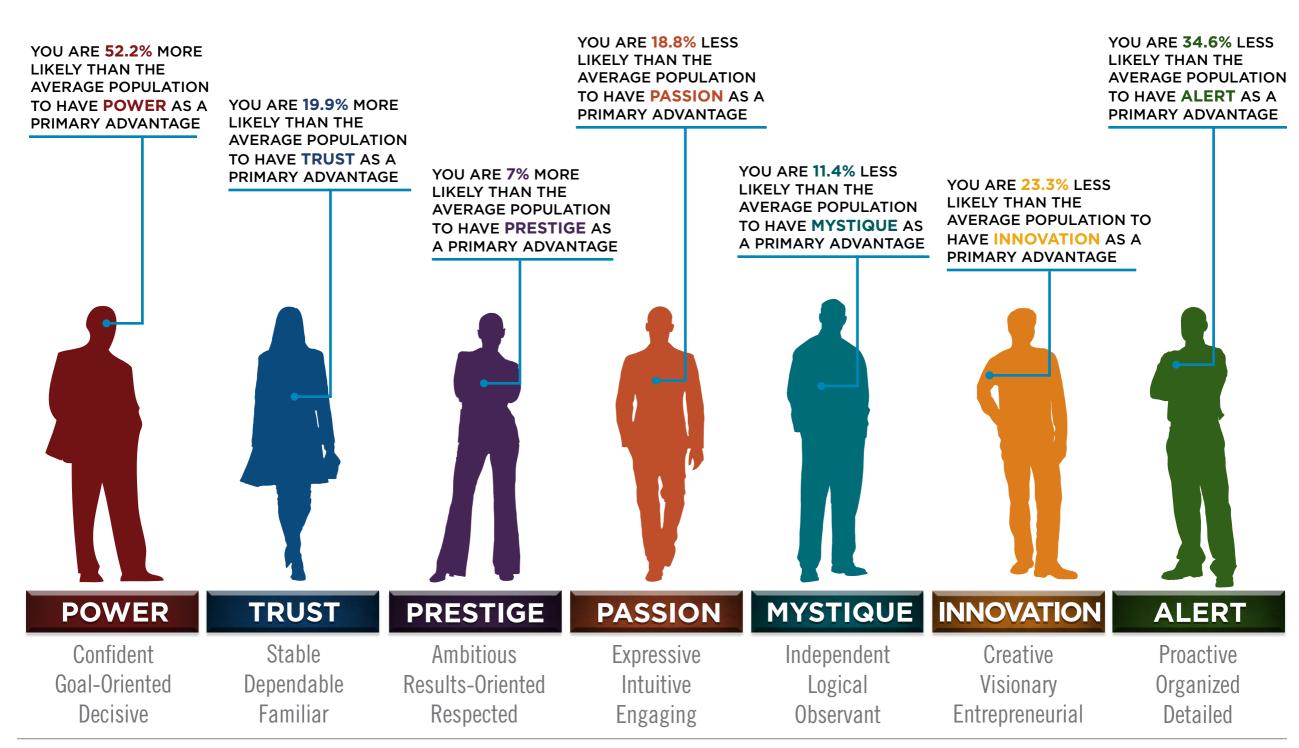

### AVERAGE RESULTS FROM THE FASCINATION ADVANTAGE TEST

## ASSOCIATION OF FRATERNITY/ SORORITY ADVISORS RESULTS FROM THE FASCINATION ADVANTAGE TEST

### BASED ON YOUR AUDIENCE'S SCORES FOR "THE FASCINATION ADVANTAGE ASSESSMENT," WE IDENTIFIED THEIR UNIQUE PERSONALITY ADVANTAGES.

WE THEN BUILT CUSTOMIZED INSIGHTS TO PINPOINT WHAT MAKES THIS ORGANIZATION UNIQUELY FASCINATING.