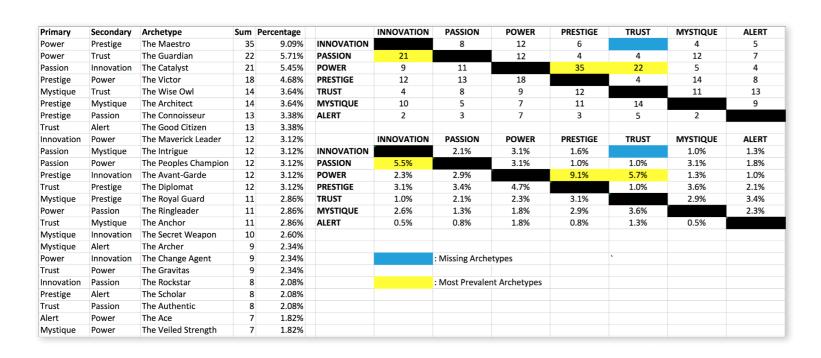

### THIS IS WHAT THE RAW DATA ORIGINALLY LOOKED LIKE WHEN WE BEGAN TO COMPARE YOUR ORGANIZATION'S SCORES TO OUR OVERALL TEST POPULATION OF OVER 500,000 PEOPLE.

As we prepared for the event, here's our spreadsheet, organized by "Personality Archetype"

#### THIS IS YOUR CUSTOM "FASCINATION FINGERPRINT."

This diagram shows the concentration of Personality Archetypes of the organization.

| SECONDARY ADVANTAGES |                                                 |                                                 |                                   |                              |                                                 |                                          |                                          |                                      |
|----------------------|-------------------------------------------------|-------------------------------------------------|-----------------------------------|------------------------------|-------------------------------------------------|------------------------------------------|------------------------------------------|--------------------------------------|
|                      |                                                 | INNOVATION  You change the game with creativity | PASSION  You connect with emotion | POWER  You lead with command | PRESTIGE You earn respect with higher standards | TRUST You build loyalty with consistency | MYSTIQUE  You communicate with substance | ALERT You prevent problems with care |
| PRIMARY ADVANTAGES   | INNOVATION You change the game with creativity  |                                                 | 2.1%                              | 3.1%                         | 1.6%                                            |                                          | 1.0%                                     | 1.3%                                 |
|                      | PASSION You connect with emotion                | 5.5%                                            | )                                 | 3.1%                         | 1.0%                                            | 1.0%                                     | 3.1%                                     | 1.8%                                 |
|                      | POWER You lead with command                     | 2.3%                                            | 2.9%                              | (                            | 9.1%                                            | 5.7%                                     | 1.3%                                     | 1.0%                                 |
|                      | PRESTIGE You earn respect with higher standards | 3.1%                                            | 3.4%                              | 4.7%                         |                                                 | 1.0%                                     | 3.6%                                     | 2.1%                                 |
|                      | TRUST You build levalty with consistency        | 1.0%                                            | 2.1%                              | 2.3%                         | 3.1%                                            |                                          | 2.9%                                     | 3.4%                                 |
|                      | MYSTIQUE You communicate with substance         | 2.6%                                            | 1.3%                              | 1.8%                         | 2.9%                                            | 3.6%                                     |                                          | 2.3%                                 |
|                      | ALERT You prevent problems with care            | 0.5%                                            | 0.8%                              | 1.8%                         | 0.8%                                            | 1.3%                                     | 0.5%                                     |                                      |

This is your custom measurement of Fascination Scores. The diagram to the right shows the actual percentages of each Personality Archetype within the organization.