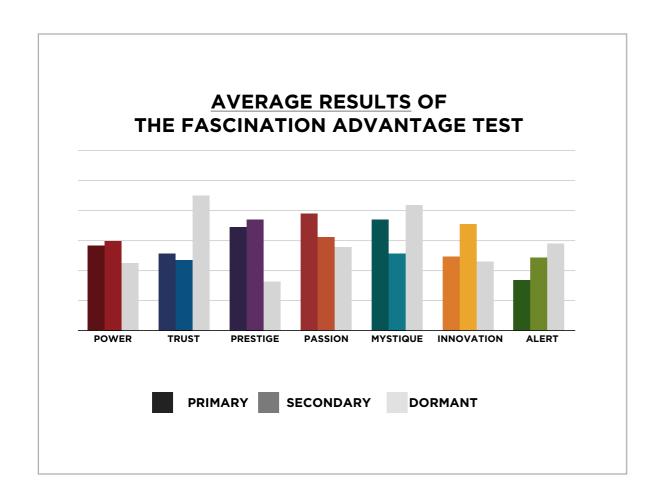

# AN INSIDER'S look AT THE RESEARCH

FROM SALLY HOGSHEAD'S PRESENTATION TO ASSOCIATION OF FRATERNITY/SORORITY ADVISORS ON 12/03/14



### THIS IS WHAT THE RAW DATA ORIGINALLY LOOKED LIKE WHEN WE BEGAN TO COMPARE YOUR ORGANIZATION'S SCORES TO OUR OVERALL TEST POPULATION OF OVER 500,000 PEOPLE.





### THIS IS WHAT THE RAW DATA ORIGINALLY LOOKED LIKE WHEN WE BEGAN TO COMPARE YOUR ORGANIZATION'S SCORES TO OUR OVERALL TEST POPULATION OF OVER 500,000 PEOPLE.



As we prepared for the event, here's our spreadsheet, organized by "Personality Archetype"



### THIS IS WHAT THE RAW DATA ORIGINALLY LOOKED LIKE WHEN WE BEGAN TO COMPARE YOUR ORGANIZATION'S SCORES TO OUR OVERALL TEST POPULATION OF OVER 500,000 PEOPLE.

### AVERAGE RESULTS FROM THE FASCINATION ADVANTAGE TEST



## ASSOCIATION OF FRATERNITY/ SORORITY ADVISORS RESULTS FROM THE FASCINATION ADVANTAGE TEST



#### WE COMPARED YOUR FINDINGS TO OUR MATRIX OF 49 PERSONALITY ARCHETYPES.

#### CREATED BY SALLY HOGSHEAD 1: DISCOVER MORE AT HOWTOFASCINATE.COM EMAIL: HELLO@HOWTOFASCINATE.COM THE 49 PERSONALITY ARCHETYPES © 2014 HOW TO FA