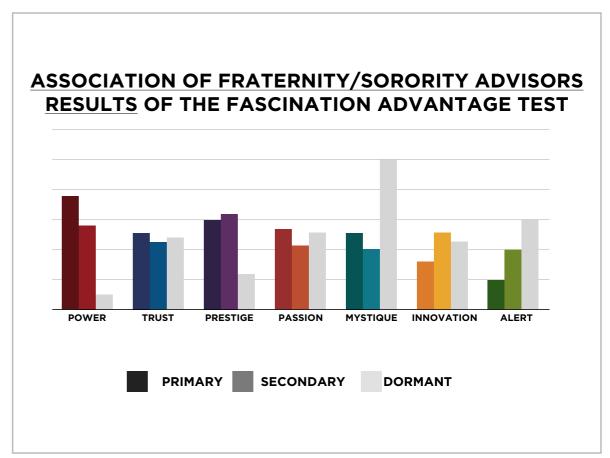

## ASSOCIATION OF FRATERNITY/ SORORITY ADVISORS RESULTS FROM THE FASCINATION ADVANTAGE TEST