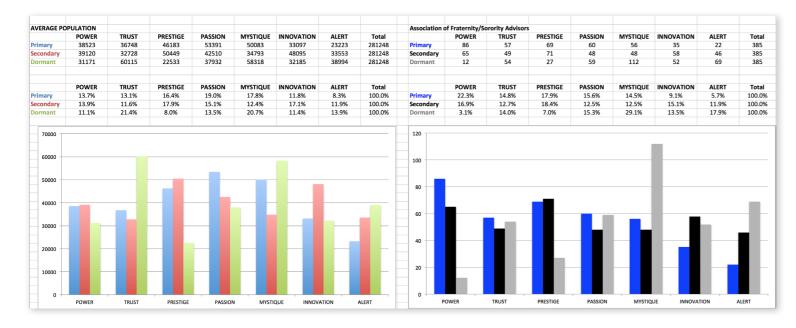

### THIS IS WHAT THE RAW DATA ORIGINALLY LOOKED LIKE WHEN WE BEGAN TO COMPARE YOUR ORGANIZATION'S SCORES TO OUR OVERALL TEST POPULATION OF OVER 500,000 PEOPLE.

### THIS IS WHAT THE RAW DATA ORIGINALLY LOOKED LIKE WHEN WE BEGAN TO COMPARE YOUR ORGANIZATION'S SCORES TO OUR OVERALL TEST POPULATION OF OVER 500,000 PEOPLE.

As we prepared for the event, here's our spreadsheet, organized by "Personality Archetype"

### AVERAGE RESULTS FROM THE FASCINATION ADVANTAGE TEST

## ASSOCIATION OF FRATERNITY/ SORORITY ADVISORS RESULTS FROM THE FASCINATION ADVANTAGE TEST