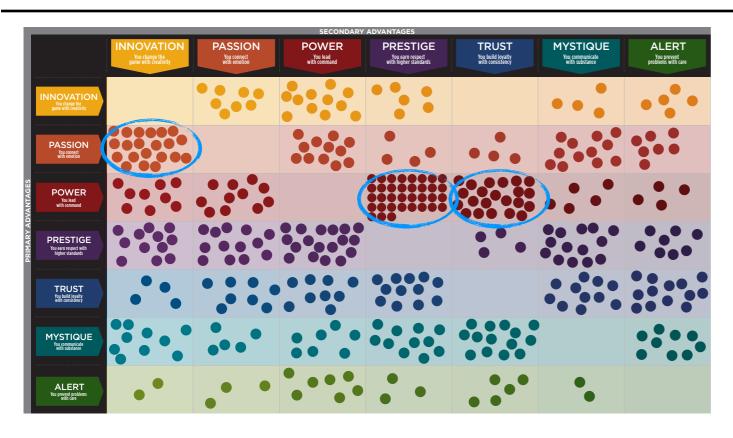

#### WE COMPARED YOUR FINDINGS TO OUR MATRIX OF 49 PERSONALITY ARCHETYPES.

#### CREATED BY SALLY HOGSHEAD 1: DISCOVER MORE AT HOWTOFASCINATE.COM EMAIL: HELLO@HOWTOFASCINATE.COM THE 49 PERSONALITY ARCHETYPES © 2014 HOW TO FASCINATE. ALL RIGHTS RESERVED SECONDARY FASCINATION ADVANTAGE® **PASSION** INNOVATION **POWER** PRESTIGE **TRUST MYSTIQUE** ALERT You lead You earn respect with You build loyalty You communicate You prevent game with creativity with command higher standards with consistency with substance problems with care THE THE THE MAVERICK THE THE THE THE INNOVATION **ANARCHY ROCKSTAR** LEADER **TRENDSETTER ARTISAN PROVOCATEUR QUICK-START** game with creativi Volatile • Startling **Bold** • Artistic Pioneering • Irreverent **Cutting-Edge • Elite** Deliberate • Thoughtful Clever • Adept **Prolific • Thorough** Flexible Contemporary Diligent Entrepreneurial Progressive THE THE THE PEOPLE'S THE THE THE THE **PASSION CATALYST DRAMA CHAMPION TALENT BELOVED** INTRIGUE **ORCHESTRATOR** FASCINATION ADVANTAGE with emotion Out-of-the-Box • Social Theatrical • Emotive Dynamic • Inclusive Expressive • Stylish **Nurturing • Loyal Discerning • Perceptive** Attentive • Dedicated Sensitive **Efficient** Energizing Engaging **Emotionally-Intelligent Sincere** Considerate THE CHANGE THE THE THE THE THE THE POWER AGENT RINGLEADER **AGGRESSOR MAESTRO GUARDIAN** MASTERMIND **DEFENDER** You lead with command Inventive • Untraditional **Proactive • Cautionary** Motivating • Spirited **Dominant • Overbearing Ambitious • Focused Prominent • Genuine** Methodical • Intense Self-Reliant Strong-Willed Self-Propelled Confident Sure-Footed Compelling Dogmatic THE THE THE THE THE THE THE **PRESTIGE AVANT-GARDE** CONNOISSEUR **VICTOR IMPERIAL BLUE CHIP ARCHITECT SCHOLAR** You earn respect with higher standards Original • Enterprising Insightful • Distinguished Respected • Competitive Arrogant • Cold Classic • Established Skillful • Restrained Intellectual • Disciplined Forward-Thinking Polished Systematic In-the-Know **Results-Oriented** Superior **Best-In-Class** THE THE THE THE THE THE THE **TRUST EVOLUTIONARY AUTHENTIC GRAVITAS DIPLOMAT OLD GUARD ANCHOR GOOD CITIZEN** You build lovalty with consistency Curious • Adaptable Approachable • Dependable Dignified • Stable Levelheaded • Subtle Predictable • Safe Protective • Purposeful Principled • Prepared **Open-Minded Trustworthy** Hardworking Capable Unmovable Analytical Conscientious THE SECRET THE SUBTLE THE VEILED THE THE THE THE **MYSTIQUE TOUCH STRENGTH WISE OWL ARCHER** WEAPON **ROYAL GUARD DEADBOLT** You communicate with substance Tactful • Self-Sufficient On-Target • Reasoned Nimble • Unassuming Realistic • Intentional Elegant • Astute Observant • Assured Unemotional • Introverted Unruffled Independent Mindful To-the-Point Discreet Concentrated Pragmatic THE THE THE THE THE THE THE CONTROL **ALERT COMPOSER** COORDINATOR ACE **EDITOR-IN-CHIEF MEDIATOR DETECTIVE FREAK** You prevent **Productive • Skilled** Compulsive • Driven problems with care Strategic • Fine-Tuned Constructive • Organized **Decisive • Tireless** Steadfast • Composed Clear-Cut • Accurate **Practical** Forthright Detailed Structured Meticulous Exacting

#### THIS IS YOUR CUSTOM "FASCINATION FINGERPRINT."

This diagram shows the concentration of Personality Archetypes of the organization.

| SECONDARY ADVANTAGES |                                                 |                                                 |                                   |                              |                                                 |                                          |                                          |                                      |
|----------------------|-------------------------------------------------|-------------------------------------------------|-----------------------------------|------------------------------|-------------------------------------------------|------------------------------------------|------------------------------------------|--------------------------------------|
|                      |                                                 | INNOVATION  You change the game with creativity | PASSION  You connect with emotion | POWER  You lead with command | PRESTIGE You earn respect with higher standards | TRUST You build loyalty with consistency | MYSTIQUE  You communicate with substance | ALERT You prevent problems with care |
| PRIMARY ADVANTAGES   | INNOVATION You change the game with creativity  |                                                 | 2.1%                              | 3.1%                         | 1.6%                                            |                                          | 1.0%                                     | 1.3%                                 |
|                      | PASSION You connect with emotion                | 5.5%                                            | )                                 | 3.1%                         | 1.0%                                            | 1.0%                                     | 3.1%                                     | 1.8%                                 |
|                      | POWER You lead with command                     | 2.3%                                            | 2.9%                              | (                            | 9.1%                                            | 5.7%                                     | 1.3%                                     | 1.0%                                 |
|                      | PRESTIGE You earn respect with higher standards | 3.1%                                            | 3.4%                              | 4.7%                         |                                                 | 1.0%                                     | 3.6%                                     | 2.1%                                 |
|                      | TRUST You build levalty with consistency        | 1.0%                                            | 2.1%                              | 2.3%                         | 3.1%                                            |                                          | 2.9%                                     | 3.4%                                 |
|                      | MYSTIQUE You communicate with substance         | 2.6%                                            | 1.3%                              | 1.8%                         | 2.9%                                            | 3.6%                                     |                                          | 2.3%                                 |
|                      | ALERT You prevent problems with care            | 0.5%                                            | 0.8%                              | 1.8%                         | 0.8%                                            | 1.3%                                     | 0.5%                                     |                                      |

This is your custom measurement of Fascination Scores. The diagram to the right shows the actual percentages of each Personality Archetype within the organization.