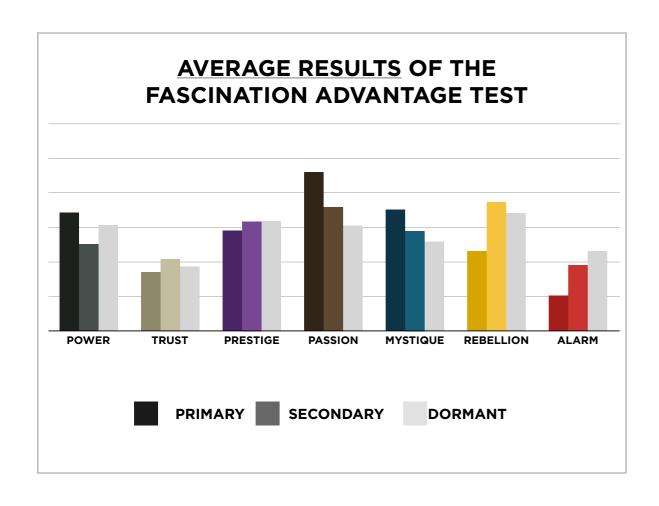

### THIS IS WHAT THE RAW DATA ORIGINALLY LOOKED LIKE WHEN WE BEGAN TO COMPARE YOUR ORGANIZATION'S SCORES TO OUR OVERALL TEST POPULATION OF OVER 140,000 PEOPLE.

## THIS IS WHAT THE RAW DATA ORIGINALLY LOOKED LIKE WHEN WE BEGAN TO COMPARE YOUR ORGANIZATION'S SCORES TO OUR OVERALL TEST POPULATION OF OVER 140,000 PEOPLE.

| Primary   | Secondary | Archetype           | Sum | Percentage |           | PASSION | TRUST                       | MYSTIQUE | PRESTIGE | POWER | ALARM | REBELLION |
|-----------|-----------|---------------------|-----|------------|-----------|---------|-----------------------------|----------|----------|-------|-------|-----------|
| Power     | Prestige  | The Maestro         | 27  | 7.69%      | PASSION   |         | 3                           | 9        | 10       | 11    | 7     | 23        |
| Passion   | Rebellion | The Catalyst        | 23  | 6.55%      | TRUST     | 11      |                             | 13       | 10       | 5     | 18    | 5         |
| Trust     | Alarm     | The Good Citizen    | 18  | 5.13%      | MYSTIQUE  | 5       | 6                           |          | 4        | 11    | 7     | 18        |
| Mystique  | Rebellion | The Secret Weapon   | 18  | 5.13%      | PRESTIGE  | 13      | 2                           | 9        |          | 15    | 5     | 15        |
| Prestige  | Rebellion | The Avant-Garde     | 15  | 4.27%      | POWER     | 8       | 5                           | 2        | 27       |       | 1     | 5         |
| Prestige  | Power     | The Victor          | 15  | 4.27%      | ALARM     | 3       | 9                           | 1        | 3        | 5     |       | 1         |
| Rebellion | Passion   | The Rockstar        | 14  | 3.99%      | REBELLION | 14      | 5                           | 3        | 9        | 7     | 8     |           |
| Prestige  | Passion   | The Connoisseur     | 13  | 3.70%      |           |         |                             |          |          |       |       |           |
| Trust     | Mystique  | The Vault           | 13  | 3.70%      |           |         |                             |          |          |       |       |           |
| Passion   | Power     | The Advocate        | 11  | 3.13%      |           | PASSION | TRUST                       | MYSTIQUE | PRESTIGE | POWER | ALARM | REBELLION |
| Trust     | Passion   | The Authentic       | 11  | 3.13%      | PASSION   | •       | 0.9%                        | 2.6%     | 2.8%     | 3.1%  | 2.0%  | 6.6%      |
| Mystique  | Power     | The Veiled Strength | 11  | 3.13%      | TRUST     | 3.1%    |                             | 3.7%     | 2.8%     | 1.4%  | 5.1%  | 1.4%      |
| Trust     | Prestige  | The Diplomat        | 10  | 2.85%      | MYSTIQUE  | 1.4%    | 1.7%                        |          | 1.1%     | 3.1%  | 2.0%  | 5.1%      |
| Passion   | Prestige  | The Talent          | 10  | 2.85%      | PRESTIGE  | 3.7%    | 0.6%                        | 2.6%     |          | 4.3%  | 1.4%  | 4.3%      |
| Prestige  | Mystique  | The Architect       | 9   | 2.56%      | POWER     | 2.3%    | 1.4%                        | 0.6%     | 7.7%     |       | 0.3%  | 1.4%      |
| Passion   | Mystique  | The Intrigue        | 9   | 2.56%      | ALARM     | 0.9%    | 2.6%                        | 0.3%     | 0.9%     | 1.4%  |       | 0.3%      |
| Alarm     | Trust     | The Sustainer       | 9   | 2.56%      | REBELLION | 4.0%    | 1.4%                        | 0.9%     | 2.6%     | 2.0%  | 2.3%  |           |
| Rebellion | Prestige  | The Trendsetter     | 9   | 2.56%      |           |         |                             |          |          |       |       |           |
| Rebellion | Alarm     | The Quick-Start     | 8   | 2.28%      |           |         |                             |          |          |       |       |           |
| Power     | Passion   | The Ringleader      | 8   | 2.28%      |           |         | : Missing Ar                | chetypes |          |       |       |           |
| Mystique  | Alarm     | The Bullseye        | 7   | 1.99%      |           |         |                             |          |          |       |       |           |
| Rebellion | Power     | The Maverick Leader | 7   | 1.99%      |           |         | : Most Prevalent Archetypes |          | es       |       |       |           |
| Passion   | Alarm     | The Orchestrator    | 7   | 1.99%      |           |         |                             |          |          |       |       |           |
| Mystique  | Trust     | The Wise Owl        | 6   | 1.71%      |           |         |                             |          |          |       |       |           |
| Rebellion | Trust     | The Artisan         | 5   | 1.42%      |           |         |                             |          |          |       |       |           |
| Power     | Rebellion | The Change Agent    | 5   | 1.42%      |           |         |                             |          |          |       |       |           |
| Trust     | Rebellion | The Evolutionary    | 5   | 1.42%      |           |         |                             |          |          |       |       |           |
| Trust     | Power     | The Gravitas        | 5   | 1.42%      |           |         |                             |          |          |       |       |           |
| Power     | Trust     | The Guardian        | 5   | 1.42%      |           |         |                             |          |          |       |       |           |
| Prestige  | Alarm     | The Perfectionist   | 5   | 1.42%      |           |         |                             |          |          |       |       |           |

#### THIS IS WHAT THE RAW DATA ORIGINALLY LOOKED LIKE WHEN WE BEGAN TO COMPARE YOUR ORGANIZATION'S SCORES TO OUR OVERALL TEST POPULATION OF OVER 140,000 PEOPLE.