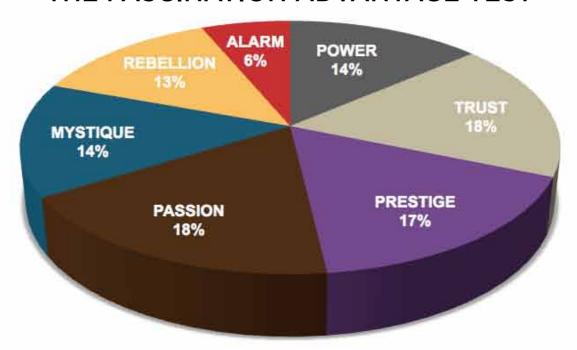

#### AMERICAN GEM SOCIETY RESULTS FROM THE FASCINATION ADVANTAGE TEST

| Ţ |                                         |
|---|-----------------------------------------|
| 5 | ֚֡֜֝֝֜֜֜֜֜֜֜֜֜֜֜֜֜֜֜֜֜֜֜֜֜֜֜֜֜֜֜֜֜֜֜֜֜֜ |
| = | 1                                       |
| H |                                         |
| Ļ |                                         |
| ۵ | 1                                       |
| < |                                         |
| 2 | 2                                       |
|   | 1                                       |
| _ | 1                                       |
|   |                                         |
|   |                                         |