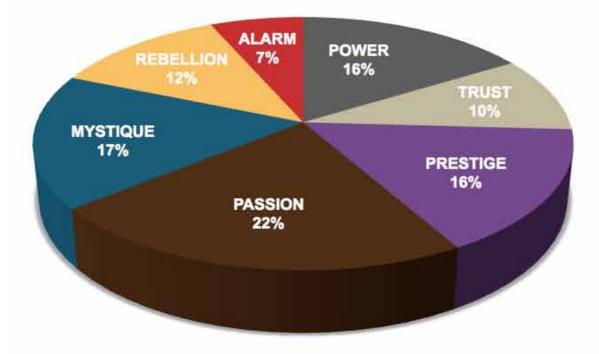

### THIS IS WHAT THE RAW DATA ORIGINALLY LOOKED LIKE WHEN WE BEGAN TO COMPARE YOUR ORGANIZATION'S SCORES TO OUR OVERALL TEST POPULATION OF OVER 140,000 PEOPLE.

## THIS IS WHAT THE RAW DATA ORIGINALLY LOOKED LIKE WHEN WE BEGAN TO COMPARE YOUR ORGANIZATION'S SCORES TO OUR OVERALL TEST POPULATION OF OVER 140,000 PEOPLE.

| Primary   | Secondary | Archetype           | Sum | Percentage |           | PASSION | TRUST                       | MYSTIQUE | PRESTIGE | POWER | ALARM | REBELLION |
|-----------|-----------|---------------------|-----|------------|-----------|---------|-----------------------------|----------|----------|-------|-------|-----------|
| Power     | Prestige  | The Maestro         | 27  | 7.69%      | PASSION   |         | 3                           | 9        | 10       | 11    | 7     | 23        |
| Passion   | Rebellion | The Catalyst        | 23  | 6.55%      | TRUST     | 11      |                             | 13       | 10       | 5     | 18    | 5         |
| Trust     | Alarm     | The Good Citizen    | 18  | 5.13%      | MYSTIQUE  | 5       | 6                           |          | 4        | 11    | 7     | 18        |
| Mystique  | Rebellion | The Secret Weapon   | 18  | 5.13%      | PRESTIGE  | 13      | 2                           | 9        |          | 15    | 5     | 15        |
| Prestige  | Rebellion | The Avant-Garde     | 15  | 4.27%      | POWER     | 8       | 5                           | 2        | 27       |       | 1     | 5         |
| Prestige  | Power     | The Victor          | 15  | 4.27%      | ALARM     | 3       | 9                           | 1        | 3        | 5     |       | 1         |
| Rebellion | Passion   | The Rockstar        | 14  | 3.99%      | REBELLION | 14      | 5                           | 3        | 9        | 7     | 8     |           |
| Prestige  | Passion   | The Connoisseur     | 13  | 3.70%      |           |         |                             |          |          |       |       |           |
| Trust     | Mystique  | The Vault           | 13  | 3.70%      |           |         |                             |          |          |       |       |           |
| Passion   | Power     | The Advocate        | 11  | 3.13%      |           | PASSION | TRUST                       | MYSTIQUE | PRESTIGE | POWER | ALARM | REBELLION |
| Trust     | Passion   | The Authentic       | 11  | 3.13%      | PASSION   | •       | 0.9%                        | 2.6%     | 2.8%     | 3.1%  | 2.0%  | 6.6%      |
| Mystique  | Power     | The Veiled Strength | 11  | 3.13%      | TRUST     | 3.1%    |                             | 3.7%     | 2.8%     | 1.4%  | 5.1%  | 1.4%      |
| Trust     | Prestige  | The Diplomat        | 10  | 2.85%      | MYSTIQUE  | 1.4%    | 1.7%                        |          | 1.1%     | 3.1%  | 2.0%  | 5.1%      |
| Passion   | Prestige  | The Talent          | 10  | 2.85%      | PRESTIGE  | 3.7%    | 0.6%                        | 2.6%     |          | 4.3%  | 1.4%  | 4.3%      |
| Prestige  | Mystique  | The Architect       | 9   | 2.56%      | POWER     | 2.3%    | 1.4%                        | 0.6%     | 7.7%     |       | 0.3%  | 1.4%      |
| Passion   | Mystique  | The Intrigue        | 9   | 2.56%      | ALARM     | 0.9%    | 2.6%                        | 0.3%     | 0.9%     | 1.4%  |       | 0.3%      |
| Alarm     | Trust     | The Sustainer       | 9   | 2.56%      | REBELLION | 4.0%    | 1.4%                        | 0.9%     | 2.6%     | 2.0%  | 2.3%  |           |
| Rebellion | Prestige  | The Trendsetter     | 9   | 2.56%      |           |         |                             |          |          |       |       |           |
| Rebellion | Alarm     | The Quick-Start     | 8   | 2.28%      |           |         |                             |          |          |       |       |           |
| Power     | Passion   | The Ringleader      | 8   | 2.28%      |           |         | : Missing Ar                | chetypes |          |       |       |           |
| Mystique  | Alarm     | The Bullseye        | 7   | 1.99%      |           |         |                             |          |          |       |       |           |
| Rebellion | Power     | The Maverick Leader | 7   | 1.99%      |           |         | : Most Prevalent Archetypes |          | es       |       |       |           |
| Passion   | Alarm     | The Orchestrator    | 7   | 1.99%      |           |         |                             |          |          |       |       |           |
| Mystique  | Trust     | The Wise Owl        | 6   | 1.71%      |           |         |                             |          |          |       |       |           |
| Rebellion | Trust     | The Artisan         | 5   | 1.42%      |           |         |                             |          |          |       |       |           |
| Power     | Rebellion | The Change Agent    | 5   | 1.42%      |           |         |                             |          |          |       |       |           |
| Trust     | Rebellion | The Evolutionary    | 5   | 1.42%      |           |         |                             |          |          |       |       |           |
| Trust     | Power     | The Gravitas        | 5   | 1.42%      |           |         |                             |          |          |       |       |           |
| Power     | Trust     | The Guardian        | 5   | 1.42%      |           |         |                             |          |          |       |       |           |
| Prestige  | Alarm     | The Perfectionist   | 5   | 1.42%      |           |         |                             |          |          |       |       |           |

#### THIS IS WHAT THE RAW DATA ORIGINALLY LOOKED LIKE WHEN WE BEGAN TO COMPARE YOUR ORGANIZATION'S SCORES TO OUR OVERALL TEST POPULATION OF OVER 140,000 PEOPLE.