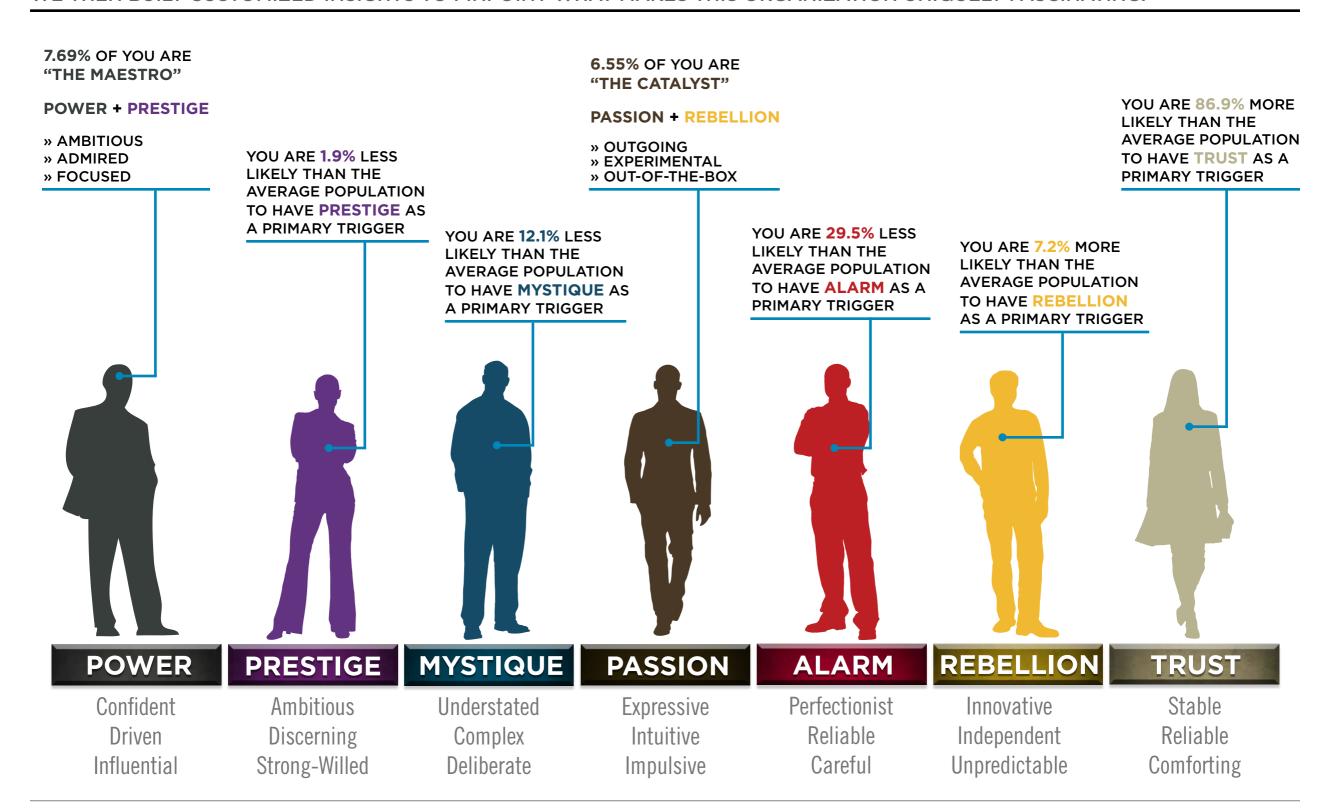

## BASED ON YOUR AUDIENCE'S SCORES FOR "THE FASCINATION ADVANTAGE TEST," WE IDENTIFIED THEIR UNIQUE PERSONALITY STRENGTHS.

WE THEN BUILT CUSTOMIZED INSIGHTS TO PINPOINT WHAT MAKES THIS ORGANIZATION UNIQUELY FASCINATING.

**POWER** 

A LEADER WHO MAKES DECISIONS

**PASSION** 

RELATIONSHIP-BUILDER WITH STRONG PEOPLE SKILLS

**MYSTIQUE** 

**SOLO INTELLECT BEHIND-THE-SCENES** 

**PRESTIGE** 

**OVERACHIEVER WITH HIGHER STANDARDS** 

**ALARM** 

PRECISE DETAIL MANAGER

REBELLION

**INNOVATIVE PROBLEM-SOLVER** 

TRUST

STABLE, RELIABLE PARTNER