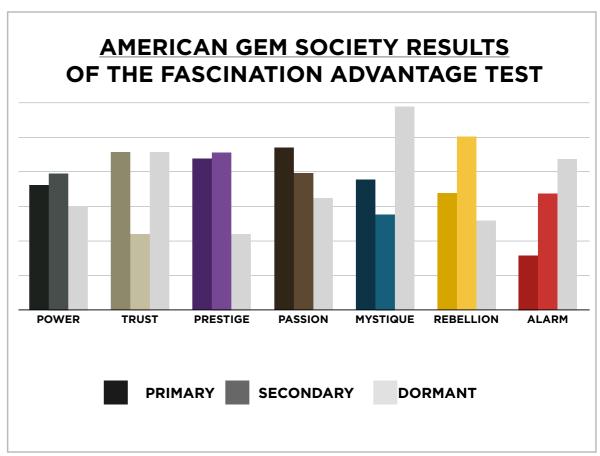

#### AMERICAN GEM SOCIETY RESULTS FROM THE FASCINATION ADVANTAGE TEST

| Ţ |                                         |
|---|-----------------------------------------|
| 5 | ֚֡֜֝֝֜֜֜֜֜֜֜֜֜֜֜֜֜֜֜֜֜֜֜֜֜֜֜֜֜֜֜֜֜֜֜֜֜֜ |
| = | 1                                       |
| H |                                         |
| Ļ |                                         |
| ۵ | 1                                       |
| < |                                         |
| 2 | 2                                       |
|   | 1                                       |
| _ | 1                                       |
|   |                                         |
|   |                                         |