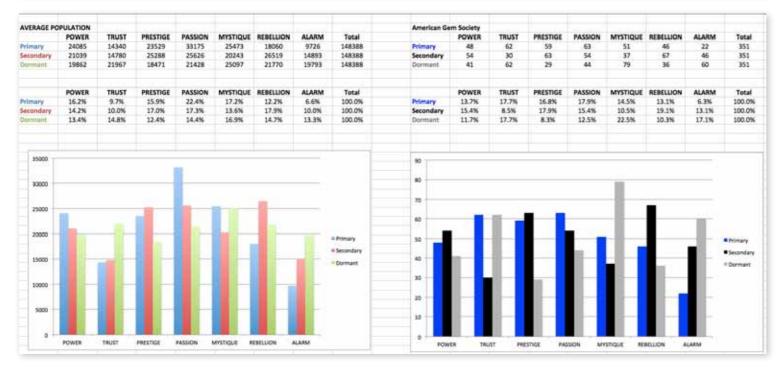

As we prepared for the event, here's our spreadsheet, organized by "Personality Archetype"

This diagram shows the concentration of Personality Archetypes of the organization.

| SECONDARY TRIGGER |                                                 |                                        |                                          |                                               |                                                       |                             |                                            |                                                     |  |
|-------------------|-------------------------------------------------|----------------------------------------|------------------------------------------|-----------------------------------------------|-------------------------------------------------------|-----------------------------|--------------------------------------------|-----------------------------------------------------|--|
| PRIMARY TRIGGER   |                                                 | PASSION<br>You connect with<br>emotion | TRUST You build loyalty with consistency | MYSTIQUE<br>You communicate with<br>substance | PRESTIGE<br>You earn respect with<br>higher standards | POWER You lead with command | ALARM<br>You prevent problems<br>with care | REBELLION<br>You change the game<br>with creativity |  |
|                   | PASSION<br>You connect with<br>emotion          |                                        | 0.9%                                     | 2.6%                                          | 2.8%                                                  | 3.1%                        | 2.0%                                       | 6.6%                                                |  |
|                   | TRUST<br>You build loyalty with<br>consistency  | 3.1%                                   |                                          | 3.7%                                          | 2.8%                                                  | 1.4%                        | 5.1%                                       | 1.4%                                                |  |
|                   | MYSTIQUE You communicate with substance         | 1.4%                                   | 1.7%                                     |                                               | 1.1%                                                  | 0.9%                        | 2.0%                                       | 5.1%                                                |  |
|                   | PRESTIGE You earn respect with higher standards | 3.7%                                   | 0.6%                                     | 2.6%                                          |                                                       | 3.3%                        | 1.4%                                       | 4.3%                                                |  |
|                   | POWER You lead with command                     | 2.3%                                   | 1.4%                                     | 0.6%                                          | 7.7%                                                  |                             | 0.3%                                       | 1.4%                                                |  |
|                   | ALARM You prevent problems with care            | 0.9%                                   | 2.6%                                     | 0.3%                                          | 0.9%                                                  | 2.9%                        |                                            | 0.3%                                                |  |
|                   | REBELLION You change the game with creativity   | 4.0%                                   | 1.4%                                     | 0.9%                                          | 2.6%                                                  | 2.7%                        | 2.3%                                       |                                                     |  |

This is your custom measurement of Fascination Scores. The diagram to the right shows the actual percentages of each Personality Archetype within the organization.